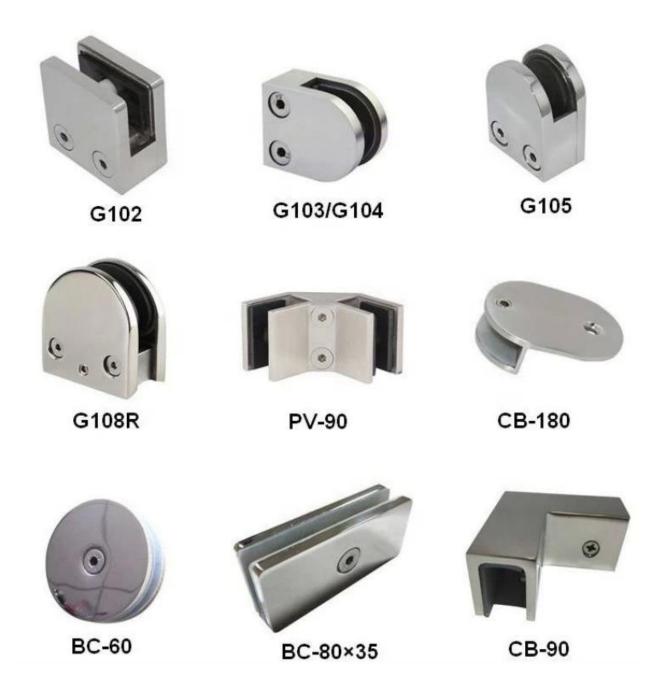

Indoor Or Outdoor Decorations.

Lead Time 2-4 weeks. MOQ 10 pieces.

**Product Images:** 

**Usage** 

Other finish available

Othe clamp type available

| Drawing | Picture | Ref.  | Α  | В  | С  | D  | E           |
|---------|---------|-------|----|----|----|----|-------------|
| 0.0     |         | G108  | 55 | 55 | 30 | 11 | 0           |
|         |         | G108R | 58 | 55 | 30 | 11 | R25.4       |
|         |         | G101  | 51 | 41 | 25 | 11 | 0           |
|         |         | G101R | 55 | 41 | 25 | 11 | R21.5/R25.4 |
|         |         | G102  | 44 | 44 | 25 | 11 | 0           |
|         |         | G102R | 48 | 44 | 25 | 11 | R21.5/R25.4 |
|         |         | G103  | 50 | 40 | 22 | 8  | 0           |
|         |         | G104  | 50 | 40 | 26 | 12 | 0           |
|         |         | G105  | 54 | 45 | 28 | 14 | 0           |
|         |         | G107  | 63 | 45 | 28 | 14 | 0           |
|         |         | G103R | 52 | 40 | 22 | 8  | R21.5       |
|         | 0       | G104R | 52 | 40 | 26 | 12 | R21.5       |
|         |         | G105R | 58 | 45 | 28 | 14 | R21.5/R25.4 |
|         |         | G107R | 66 | 45 | 28 | 14 | R21.5/R25.4 |
|         |         | G106  | 50 | 40 | 25 | 12 | 0           |
|         |         | G106R | 52 | 40 | 25 | 12 | R21.5/R25.4 |