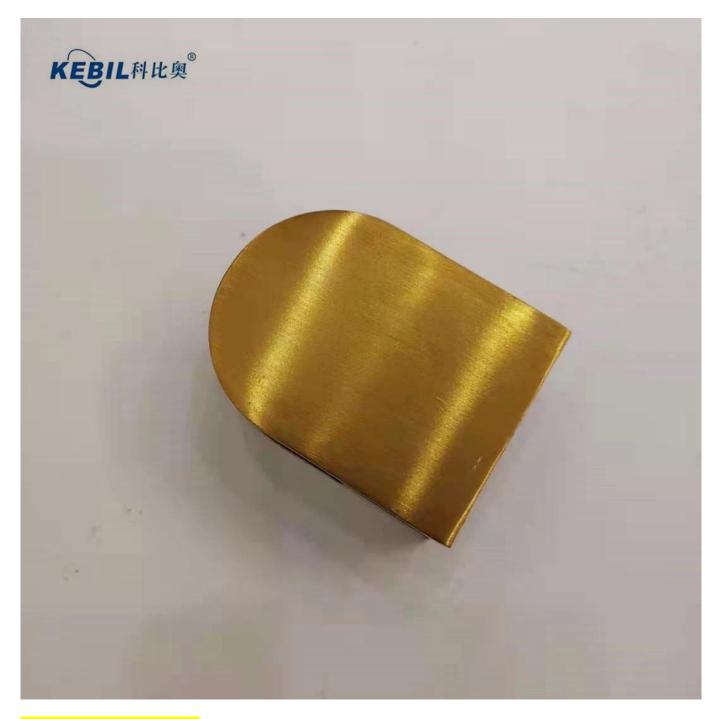

## **Gold Color Stainless Steel Glass Clamps Glass Clips Glass Clamp Holders**

**Product Name** Glass clamp G103

**Brand** Kebil

Material Stainless steel 304, 316

**Surface Treatment** Satin brushed, mirror polished, black, white, gold

Quality Etc.

Related Keywords

Glass Clamp / Stainless Steel Glass Clamp / Stainless Steel Clamp / Class Clamp /

Glass Balustrade Clamp / Glass Clip / Frameless Glass Clamp

Application Decoration, Widely Used On Stainless Steel Balustrade & Handrails.