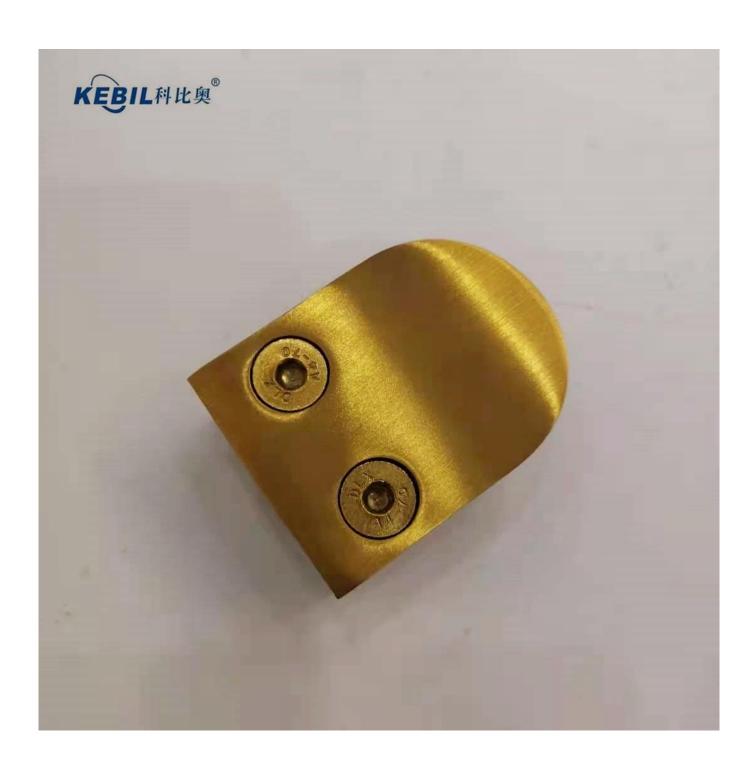

## **Gold Color Stainless Steel Glass Clamps Glass Clips Glass Clamp Holders**

**Product Name** Glass clamp G103

**Brand** Kebil

Material Stainless steel 304, 316

**Surface Treatment** Satin brushed, mirror polished, black, white, gold

Quality Etc.

Related Keywords

Glass Clamp / Stainless Steel Glass Clamp / Stainless Steel Clamp / Class Clamp /

Glass Balustrade Clamp / Glass Clip / Frameless Glass Clamp

Application Decoration, Widely Used On Stainless Steel Balustrade & Handrails.