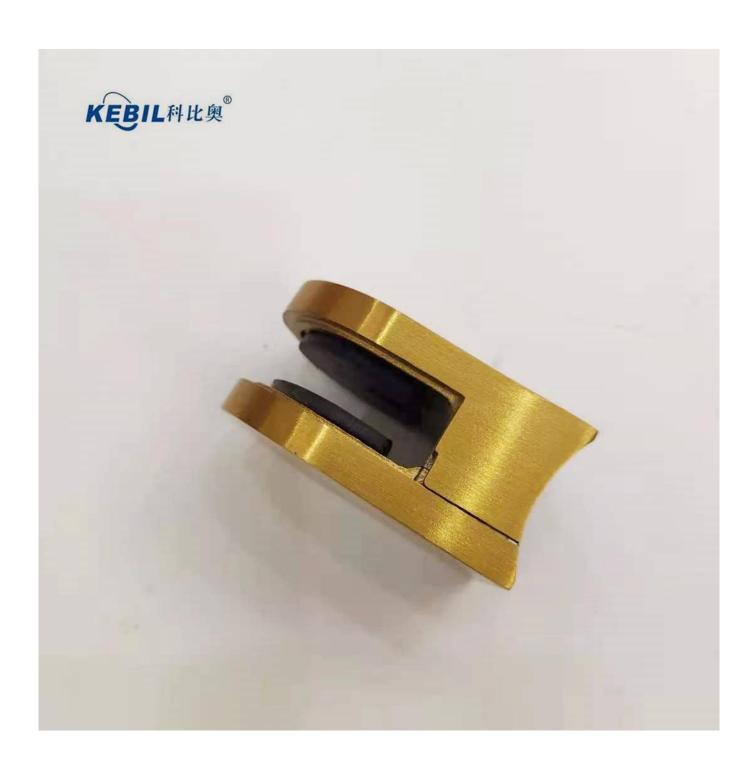

## **Gold Color Stainless Steel Glass Clamps Glass Clips Glass Clamp Holders**

**Product Name** Glass clamp G103

**Brand** Kebil

Material Stainless steel 304, 316

**Surface Treatment** Satin brushed, mirror polished, black, white, gold

Quality Etc.

Related Keywords

Glass Clamp / Stainless Steel Glass Clamp / Stainless Steel Clamp / Class Clamp /

Glass Balustrade Clamp / Glass Clip / Frameless Glass Clamp

Application Decoration, Widely Used On Stainless Steel Balustrade & Handrails.