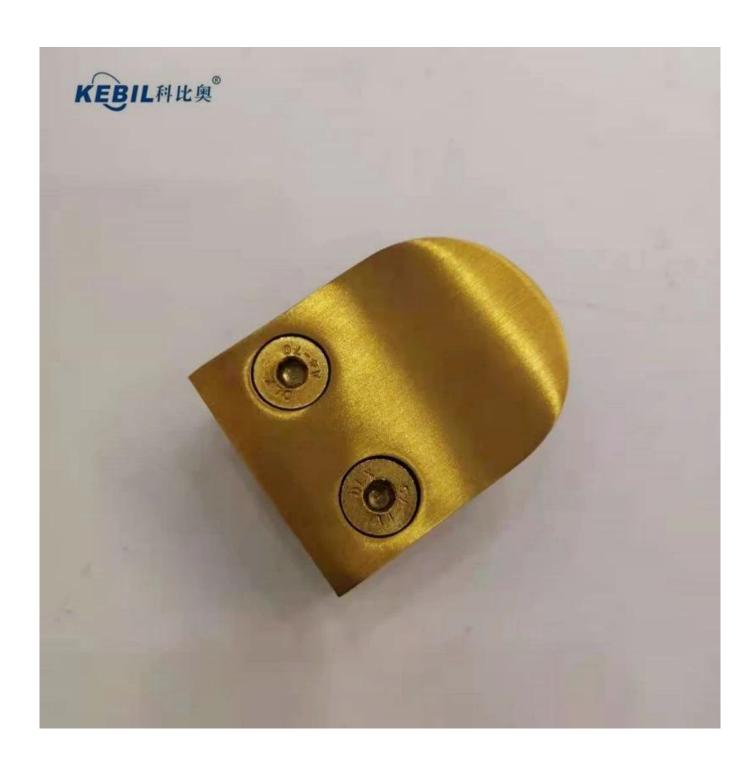

## **Gold Color Stainless Steel Glass Clamps Glass Clips Glass Clamp Holders**

**Product Name** Glass clamp G104R

**Brand** Kebil

Material Stainless steel 304, 316

**Surface Treatment** Satin brushed, mirror polished, black, white, gold

Quality Etc.

Related Keywords

Glass Clamp / Stainless Steel Glass Clamp / Stainless Steel Clamp / Glass Clamp / Glass Gl

Glass Balustrade Clamp / Glass Clip / Frameless Glass Clamp

Application Decoration, Widely Used On Stainless Steel Balustrade & Handrails.