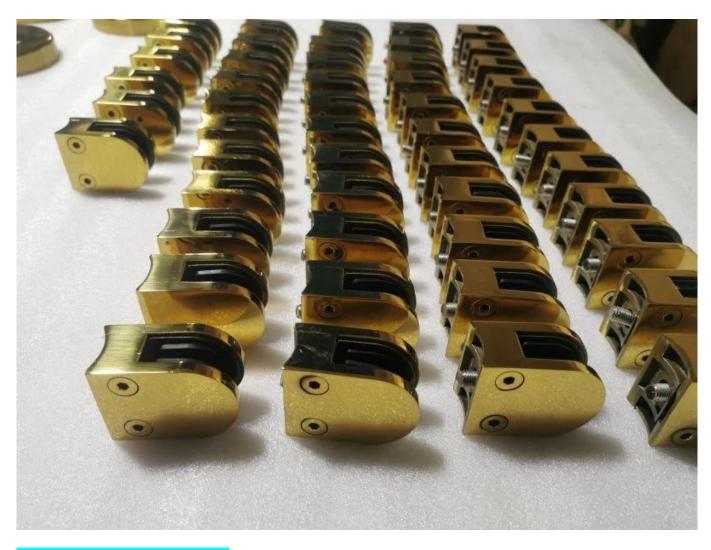

## **Gold Color Stainless Steel Glass Clamps Glass Clips Glass Clamp Holders**

**Product Name** Glass clamp G104R

**Brand** Kebil

Material Stainless steel 304, 316

**Surface Treatment** Satin brushed, mirror polished, black, white, gold

## **Product Show**

**Mass production** 

Other finish are available

Othe clamp type are available

| Drawing | Picture | Ref.  | Α  | В  | С  | D  | E           |
|---------|---------|-------|----|----|----|----|-------------|
|         |         | G108  | 55 | 55 | 30 | 11 | 0           |
|         |         | G108R | 58 | 55 | 30 | 11 | R25.4       |
|         |         | G101  | 51 | 41 | 25 | 11 | 0           |
|         | 0       | G101R | 55 | 41 | 25 | 11 | R21.5/R25.4 |
|         | 0       | G102  | 44 | 44 | 25 | 11 | 0           |
|         |         | G102R | 48 | 44 | 25 | 11 | R21.5/R25.4 |
|         |         | G103  | 50 | 40 | 22 | 8  | 0           |
|         | 0       | G104  | 50 | 40 | 26 | 12 | 0           |
|         |         | G105  | 54 | 45 | 28 | 14 | 0           |
|         |         | G107  | 63 | 45 | 28 | 14 | 0           |
|         |         | G103R | 52 | 40 | 22 | 8  | R21.5       |
|         | 0       | G104R | 52 | 40 | 26 | 12 | R21.5       |
|         | •       | G105R | 58 | 45 | 28 | 14 | R21.5/R25.4 |
|         |         | G107R | 66 | 45 | 28 | 14 | R21.5/R25.4 |
|         |         | G106  | 50 | 40 | 25 | 12 | 0           |
|         |         | G106R | 52 | 40 | 25 | 12 | R21.5/R25.4 |