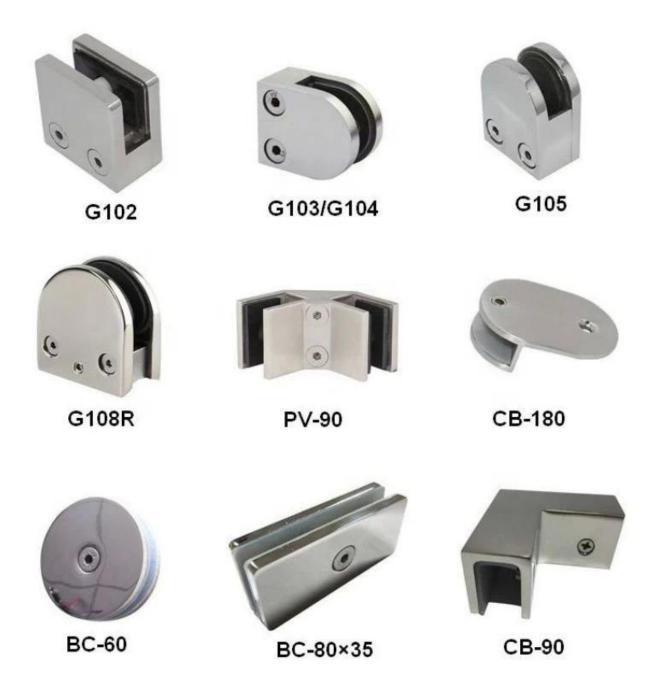

## **Product Show**

**Mass production** 

Other finish are available

Othe clamp type are available

| Drawing | Picture | Ref.  | Α  | В  | С  | D  | E           |
|---------|---------|-------|----|----|----|----|-------------|
|         |         | G108  | 55 | 55 | 30 | 11 | 0           |
|         |         | G108R | 58 | 55 | 30 | 11 | R25.4       |
|         |         | G101  | 51 | 41 | 25 | 11 | 0           |
|         | 0       | G101R | 55 | 41 | 25 | 11 | R21.5/R25.4 |
|         | 0       | G102  | 44 | 44 | 25 | 11 | 0           |
|         |         | G102R | 48 | 44 | 25 | 11 | R21.5/R25.4 |
|         |         | G103  | 50 | 40 | 22 | 8  | 0           |
|         | 0       | G104  | 50 | 40 | 26 | 12 | 0           |
|         |         | G105  | 54 | 45 | 28 | 14 | 0           |
|         |         | G107  | 63 | 45 | 28 | 14 | 0           |
|         |         | G103R | 52 | 40 | 22 | 8  | R21.5       |
|         | 0       | G104R | 52 | 40 | 26 | 12 | R21.5       |
|         | •       | G105R | 58 | 45 | 28 | 14 | R21.5/R25.4 |
|         |         | G107R | 66 | 45 | 28 | 14 | R21.5/R25.4 |
|         |         | G106  | 50 | 40 | 25 | 12 | 0           |
|         |         | G106R | 52 | 40 | 25 | 12 | R21.5/R25.4 |