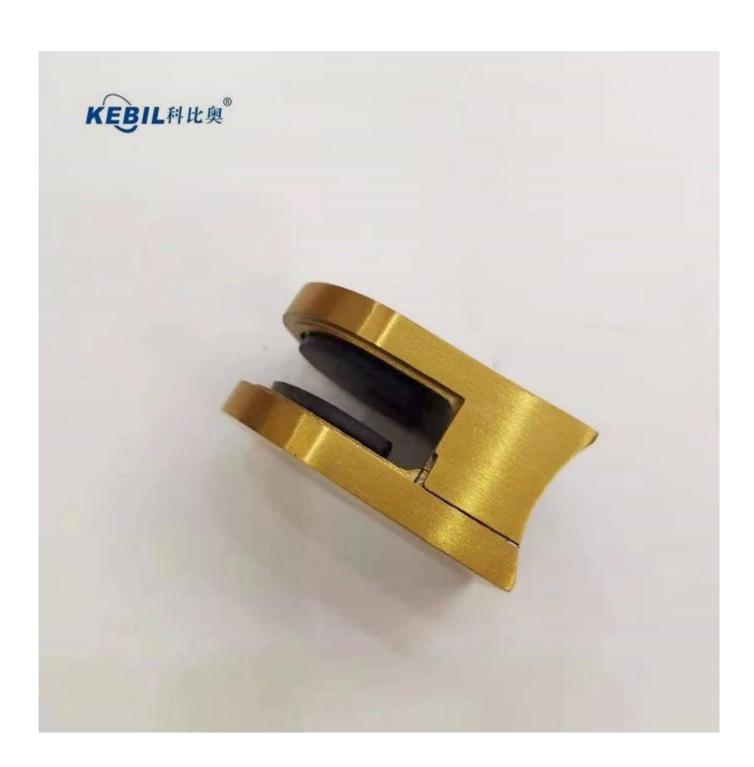

## **Gold Color Stainless Steel Glass Clamps Glass Clips Glass Clamp Holders**

**Product Name** Glass clamp G104R

**Brand** Kebil

Material Stainless steel 304, 316

**Surface Treatment** Satin brushed, mirror polished, black, white, gold

Quality Etc.

Related Keywords

Glass Clamp / Stainless Steel Glass Clamp / Stainless Steel Clamp / Glass Clamp / Glass Gl

Glass Balustrade Clamp / Glass Clip / Frameless Glass Clamp

Application Decoration, Widely Used On Stainless Steel Balustrade & Handrails.