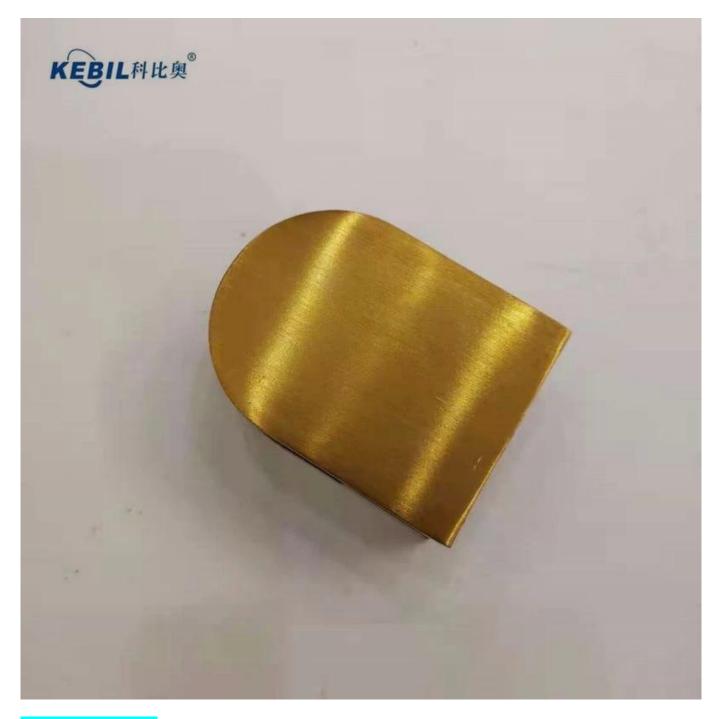

## **Gold Color Stainless Steel Glass Clamps Glass Clips Glass Clamp Holders**

**Product Name** Glass clamp G104R

**Brand** Kebil

Material Stainless steel 304, 316

**Surface Treatment** Satin brushed, mirror polished, black, white, gold

Quality Etc.

Related Keywords

Glass Clamp / Stainless Steel Glass Clamp / Stainless Steel Clamp / Glass Clamp / Glass Gl

Glass Balustrade Clamp / Glass Clip / Frameless Glass Clamp

Application Decoration, Widely Used On Stainless Steel Balustrade & Handrails.