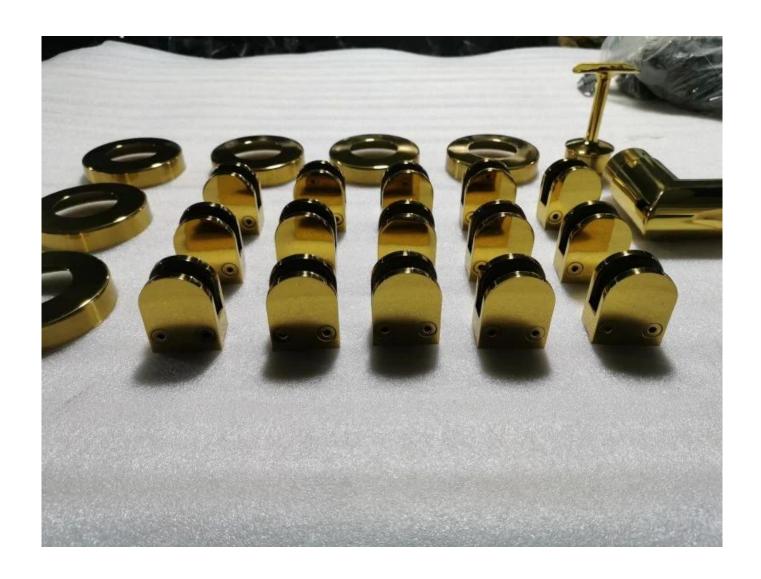

## **Product Show**

**Mass production** 

Other finish are available

Othe clamp type are available

| Drawing | Picture | Ref.  | Α  | В  | С  | D  | E           |
|---------|---------|-------|----|----|----|----|-------------|
|         |         | G108  | 55 | 55 | 30 | 11 | 0           |
|         |         | G108R | 58 | 55 | 30 | 11 | R25.4       |
|         |         | G101  | 51 | 41 | 25 | 11 | 0           |
|         | 0       | G101R | 55 | 41 | 25 | 11 | R21.5/R25.4 |
|         | 0       | G102  | 44 | 44 | 25 | 11 | 0           |
|         |         | G102R | 48 | 44 | 25 | 11 | R21.5/R25.4 |
|         |         | G103  | 50 | 40 | 22 | 8  | 0           |
|         | 0       | G104  | 50 | 40 | 26 | 12 | 0           |
|         |         | G105  | 54 | 45 | 28 | 14 | 0           |
|         |         | G107  | 63 | 45 | 28 | 14 | 0           |
|         |         | G103R | 52 | 40 | 22 | 8  | R21.5       |
|         | 0       | G104R | 52 | 40 | 26 | 12 | R21.5       |
|         | •       | G105R | 58 | 45 | 28 | 14 | R21.5/R25.4 |
|         |         | G107R | 66 | 45 | 28 | 14 | R21.5/R25.4 |
|         |         | G106  | 50 | 40 | 25 | 12 | 0           |
|         |         | G106R | 52 | 40 | 25 | 12 | R21.5/R25.4 |