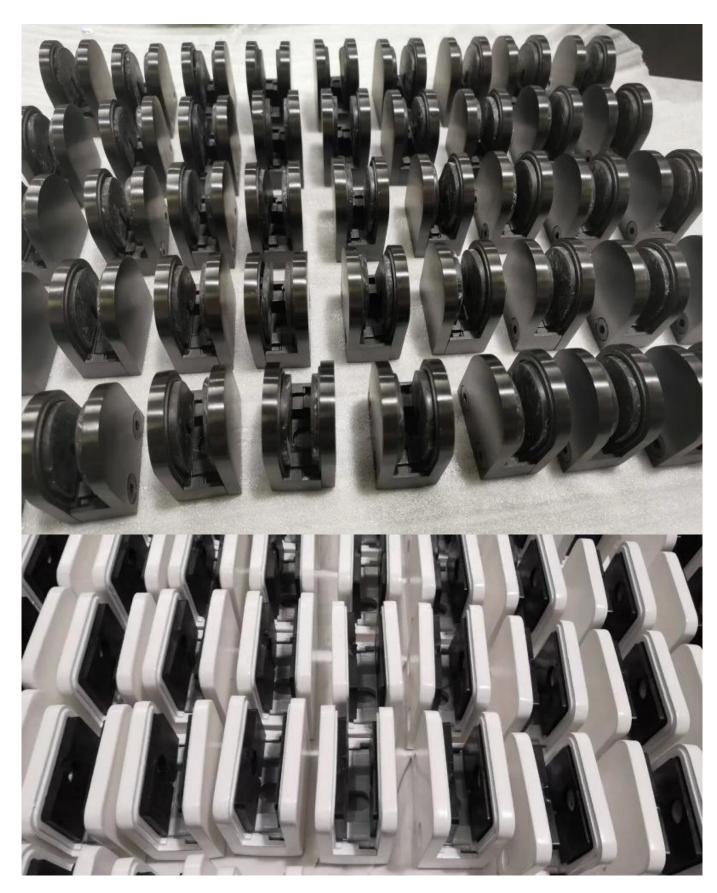

## **Gold Color Stainless Steel Glass Clamps Glass Clips Glass Clamp Holders**

**Product Name** Glass clamp G104R

**Brand** Kebil

Material Stainless steel 304, 316

**Surface Treatment** Satin brushed, mirror polished, black, white, gold

## **Product Show**

**Mass production** 

Other finish are available

Othe clamp type are available

| Drawing | Picture | Ref.  | Α  | В  | С  | D  | E           |
|---------|---------|-------|----|----|----|----|-------------|
|         |         | G108  | 55 | 55 | 30 | 11 | 0           |
|         |         | G108R | 58 | 55 | 30 | 11 | R25.4       |
|         |         | G101  | 51 | 41 | 25 | 11 | 0           |
|         | 0       | G101R | 55 | 41 | 25 | 11 | R21.5/R25.4 |
|         | 0       | G102  | 44 | 44 | 25 | 11 | 0           |
|         |         | G102R | 48 | 44 | 25 | 11 | R21.5/R25.4 |
|         |         | G103  | 50 | 40 | 22 | 8  | 0           |
|         | 0       | G104  | 50 | 40 | 26 | 12 | 0           |
|         |         | G105  | 54 | 45 | 28 | 14 | 0           |
|         |         | G107  | 63 | 45 | 28 | 14 | 0           |
|         |         | G103R | 52 | 40 | 22 | 8  | R21.5       |
|         | 0       | G104R | 52 | 40 | 26 | 12 | R21.5       |
|         | •       | G105R | 58 | 45 | 28 | 14 | R21.5/R25.4 |
|         |         | G107R | 66 | 45 | 28 | 14 | R21.5/R25.4 |
|         |         | G106  | 50 | 40 | 25 | 12 | 0           |
|         |         | G106R | 52 | 40 | 25 | 12 | R21.5/R25.4 |