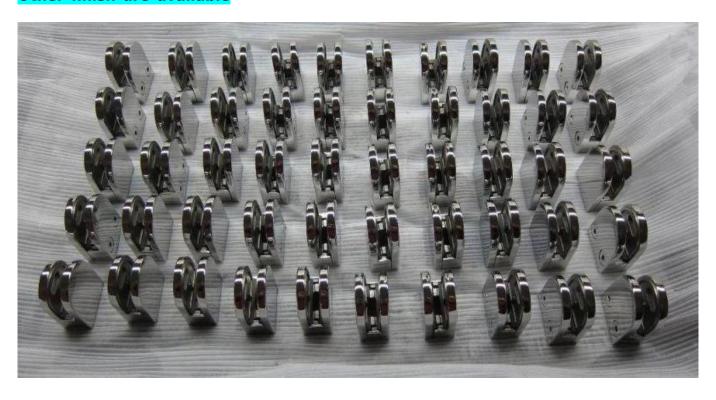

## **Gold Color Stainless Steel Glass Clamps Glass Clips Glass Clamp Holders**

**Product Name** Glass clamp G104R

**Brand** Kebil

Material Stainless steel 304, 316

**Surface Treatment** Satin brushed, mirror polished, black, white, gold

## **Product Show**

**Mass production** 

Other finish are available

Othe clamp type are available

| Drawing | Picture | Ref.  | Α  | В  | С  | D  | E           |
|---------|---------|-------|----|----|----|----|-------------|
|         |         | G108  | 55 | 55 | 30 | 11 | 0           |
|         |         | G108R | 58 | 55 | 30 | 11 | R25.4       |
|         |         | G101  | 51 | 41 | 25 | 11 | 0           |
|         | 0       | G101R | 55 | 41 | 25 | 11 | R21.5/R25.4 |
|         | 0       | G102  | 44 | 44 | 25 | 11 | 0           |
|         |         | G102R | 48 | 44 | 25 | 11 | R21.5/R25.4 |
|         |         | G103  | 50 | 40 | 22 | 8  | 0           |
|         | 0       | G104  | 50 | 40 | 26 | 12 | 0           |
|         |         | G105  | 54 | 45 | 28 | 14 | 0           |
|         |         | G107  | 63 | 45 | 28 | 14 | 0           |
|         |         | G103R | 52 | 40 | 22 | 8  | R21.5       |
|         | 0       | G104R | 52 | 40 | 26 | 12 | R21.5       |
|         | •       | G105R | 58 | 45 | 28 | 14 | R21.5/R25.4 |
|         |         | G107R | 66 | 45 | 28 | 14 | R21.5/R25.4 |
|         |         | G106  | 50 | 40 | 25 | 12 | 0           |
|         |         | G106R | 52 | 40 | 25 | 12 | R21.5/R25.4 |