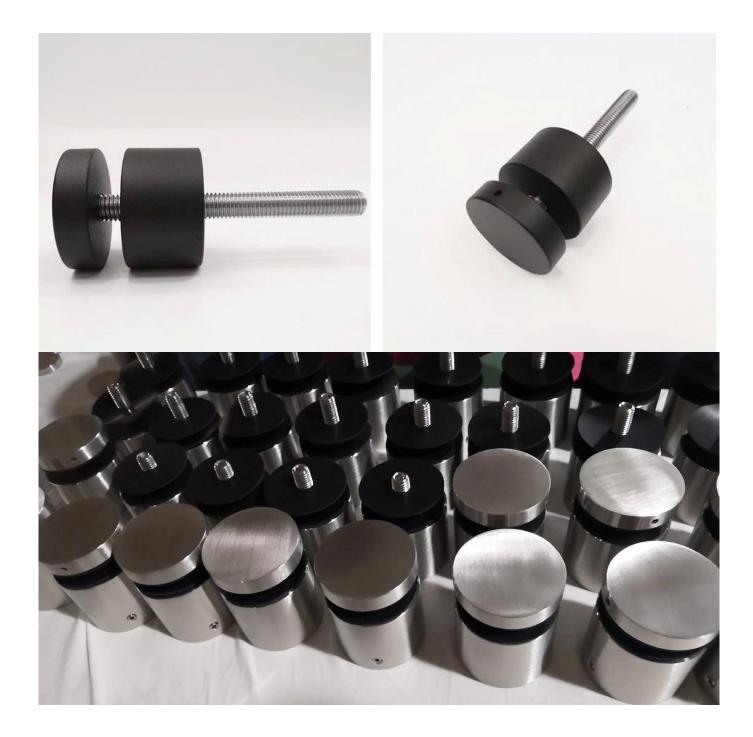

## Good Quality Balustrade Glass Railing Indoor Outdoor Stainless Steel Handrail Glass Clamp Standoff Balcony Stair Railings

| First name               | Good Quality Balustrade Glass Railing Indoor Outdoor Stainless Steel<br>Handrail Glass Clamp Standoff Balcony Stair Railings |
|--------------------------|------------------------------------------------------------------------------------------------------------------------------|
| Model number:            | SF-50                                                                                                                        |
| Diameter                 | 50 mm                                                                                                                        |
| Productive process       | CNC machining                                                                                                                |
| Material                 | Stainless steel 304/316.                                                                                                     |
| All done                 | Satin / mirror / black                                                                                                       |
| Installation             | mounted glass wall                                                                                                           |
| For thicknesses of glass | 10-19mm                                                                                                                      |
| MOQ.                     | 10 pcs per item                                                                                                              |