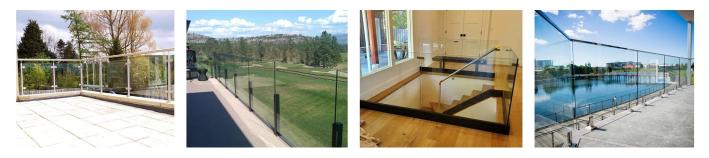

The Glass railing It is a security barrier that is becoming increasingly popular.

It is primarily a protective railing that protects its users from falling.

A **point fastening**Glass railing It has various applications:

- glass safety barrier for the pool and patio
- Glass balustrade Balcony
- Glass scale Rake
- safety guardrail for landing, or loft.

In addition to our Glass railing on profiles' range, Kebil also offers a series of glass railings adapted to their needs: Point, fastening Clamp-fixing, fixing side profile, framed on each side, messages, etc ...