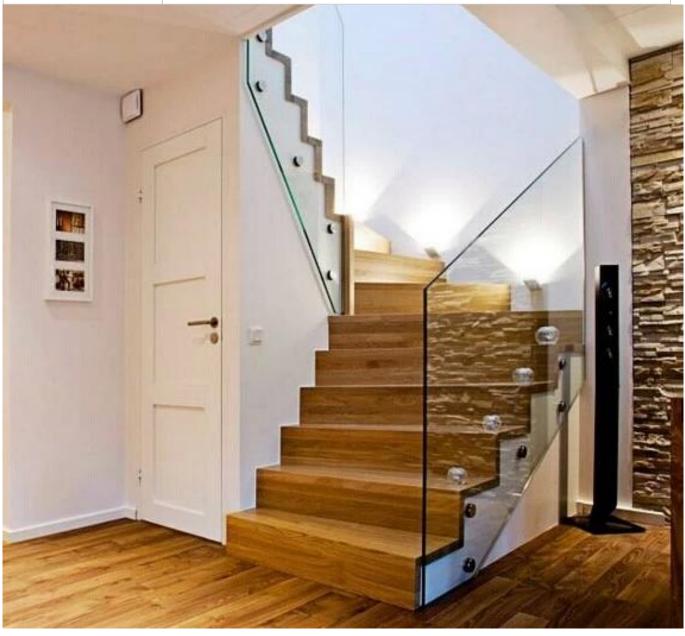

The Glass railing It is a security barrier that is becoming increasingly popular.

It is primarily a protective railing that protects its users from falling.

A **point fastening**Glass railing It has various applications:

- glass safety barrier for the pool and patio
- Glass balustrade Balcony
- Glass scale Rake
- safety guardrail for landing, or loft.

In addition to our Glass railing on profiles' range, Kebil also offers a series of glass railings adapted to their needs: Point, fastening Clamp-fixing, fixing side profile, framed on each side, messages, etc ...