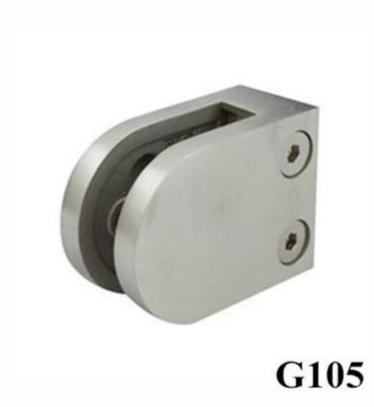

| DIY installation           |                                                                                                   |
|----------------------------|---------------------------------------------------------------------------------------------------|
| Suit diameter              | 812 mm                                                                                            |
| Material                   | AISI304 and AISI316                                                                               |
| Surface                    | G320 satin finish or G800 mirror finish                                                           |
| Payment                    | T/T 30% prepaid and 70% balance payment before delivery                                           |
| Delivery time              | 7 days upon advance payment                                                                       |
| Delivery                   | By sea, by air, by express.                                                                       |
| Package                    | Clean poly bags+ white box+ carton + pallet or as customers' requirements                         |
| Customer<br>design and OEM | Our engineer team can offer technical support on customer design, based onyour sample or drawing. |