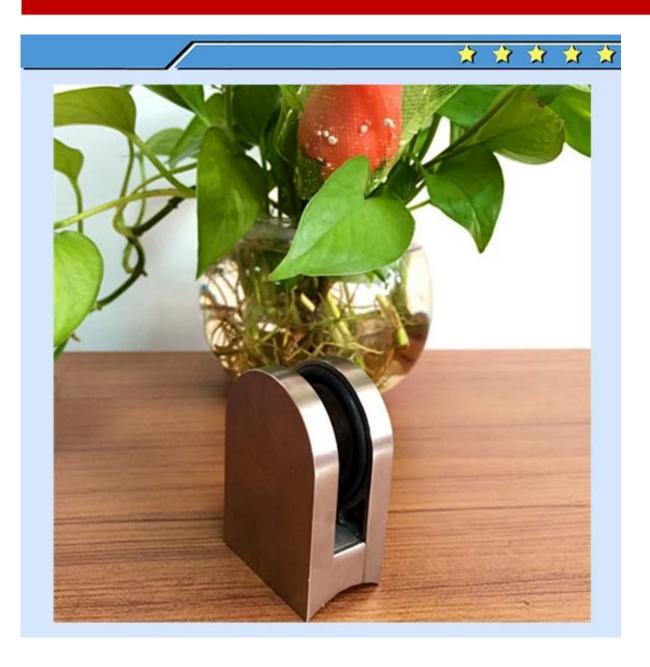

| DIY installation           |                                                                                                   |
|----------------------------|---------------------------------------------------------------------------------------------------|
| Suit diameter              | 812 mm                                                                                            |
| Material                   | AISI304 and AISI316                                                                               |
| Surface                    | G320 satin finish or G800 mirror finish                                                           |
| Payment                    | T/T 30% prepaid and 70% balance payment before delivery                                           |
| Delivery time              | 7 days upon advance payment                                                                       |
| Delivery                   | By sea, by air, by express.                                                                       |
| Package                    | Clean poly bags+ white box+ carton + pallet or as customers' requirements                         |
| Customer<br>design and OEM | Our engineer team can offer technical support on customer design, based onyour sample or drawing. |