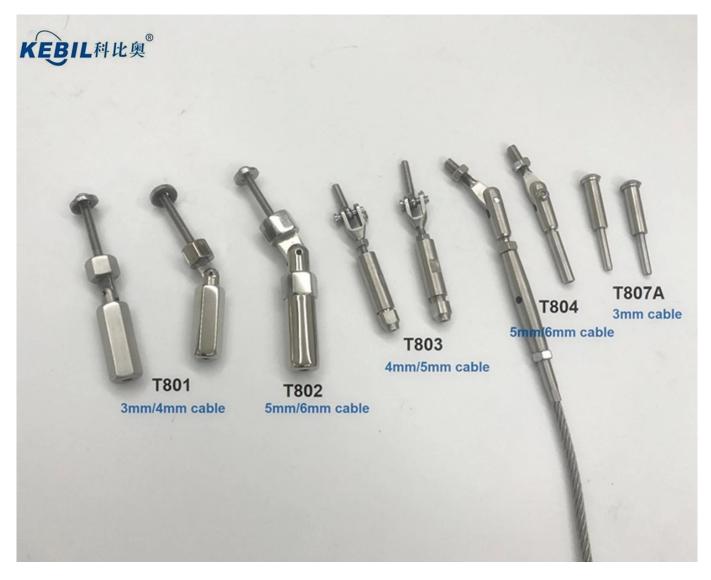

customizable

Square Type Dimension: handrail 50\*25mm, balustrade post dia 50\*50mm, tube thickness 1.5mm, height

customizable

Cable diameter: 3mm/4mm/5mm/6mm

Our most popular post spacing and mounting style Residential and commercial heights available