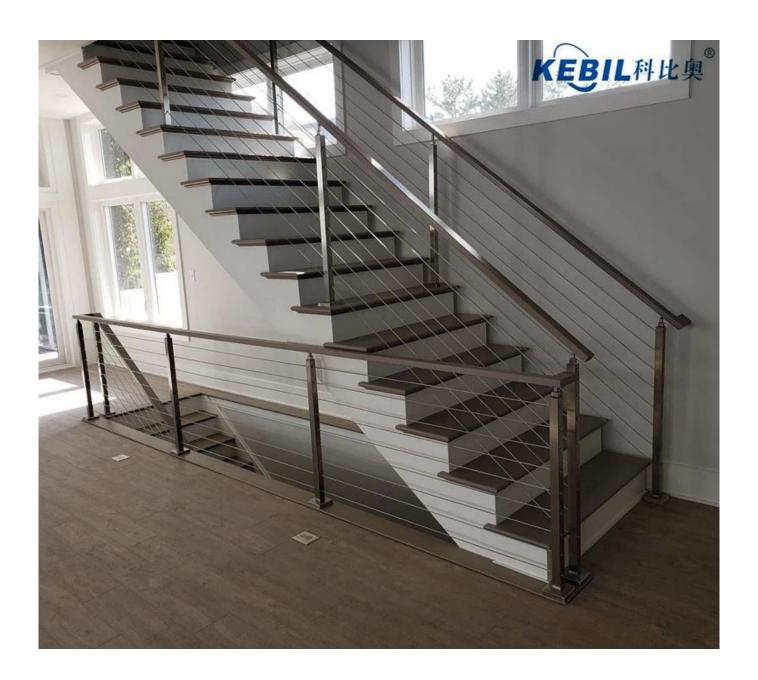

Stainless Steel Balustrade Post, round and square type

Stainless Steel Top Handrail, round and square type

Production photos for Inox Stainless Steel Balustrade Post Cable Railing Wire Rope Railing

**Project photos for Inox Stainless Steel Balustrade Post Cable Railing Wire Rope Railing** 