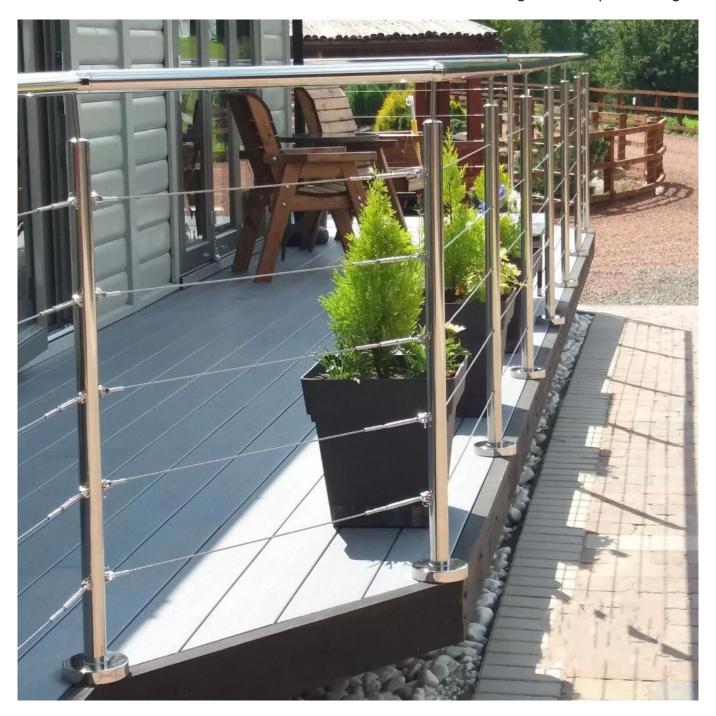

Stainless Steel Balustrade Post, round and square type

Stainless Steel Top Handrail, round and square type

Production photos for Inox Stainless Steel Balustrade Post Cable Railing Wire Rope Railing

**Project photos for Inox Stainless Steel Balustrade Post Cable Railing Wire Rope Railing** 