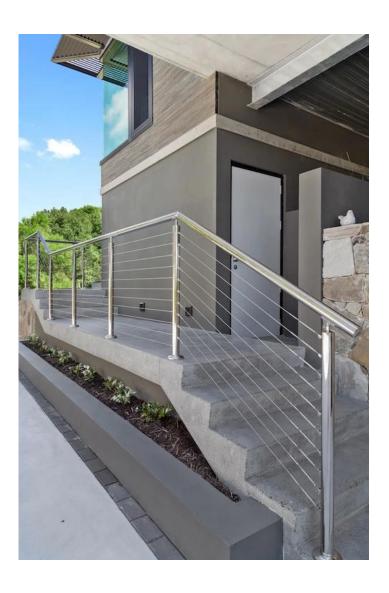

Stainless Steel Balustrade Post, round and square type

Stainless Steel Top Handrail, round and square type

Production photos for Inox Stainless Steel Balustrade Post Cable Railing Wire Rope Railing

**Project photos for Inox Stainless Steel Balustrade Post Cable Railing Wire Rope Railing** 