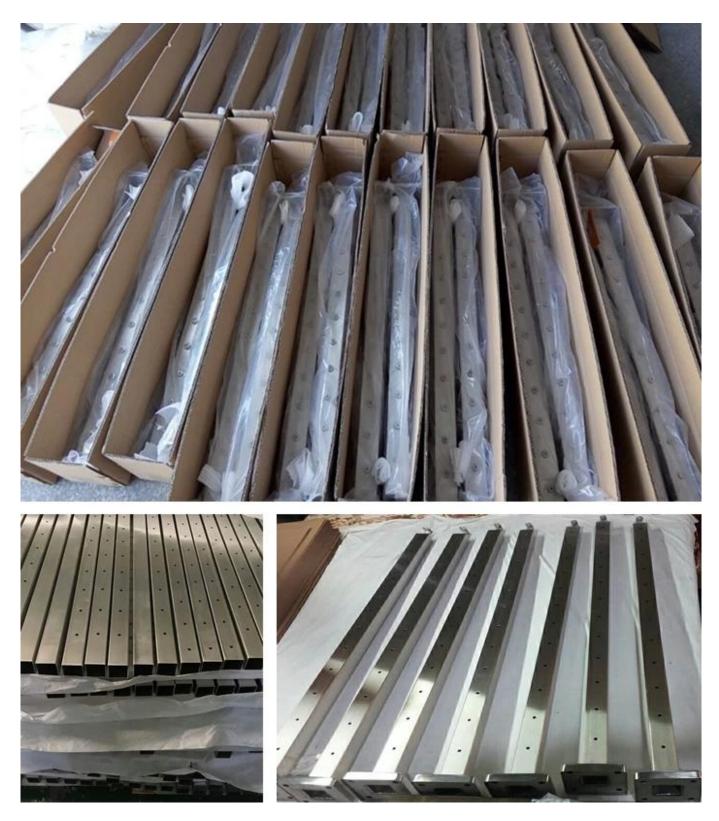

Stainless Steel Balustrade Post, round and square type

Stainless Steel Top Handrail, round and square type

Production photos for Inox Stainless Steel Balustrade Post Cable Railing Wire Rope Railing

**Project photos for Inox Stainless Steel Balustrade Post Cable Railing Wire Rope Railing** 