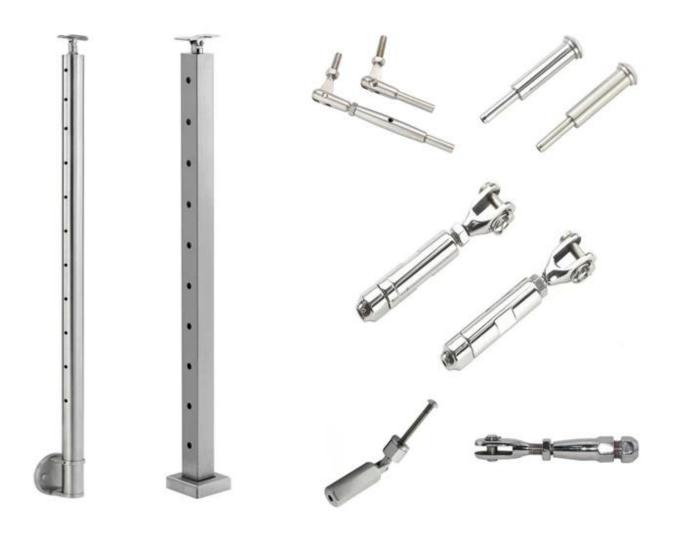

## Product description

Material: marine grade stainless steel 316

Surface treatment: satin brushed or mirror polished Mounting type: face mounted or side mounted

Round Type Dimension: handrail Dia 50.8mm, balustrade post dia 50.8mm, tube thickness 1.5mm, height

customizable

Square Type Dimension: handrail 50\*25mm, balustrade post dia 50\*50mm, tube thickness 1.5mm, height

customizable

Cable diameter: 3mm/4mm/5mm/6mm

Our most popular post spacing and mounting style Residential and commercial heights available

Stainless Steel Balustrade Post, round and square type

Stainless Steel Top Handrail, round and square type

Production photos for Inox Stainless Steel Balustrade Post Cable Railing Wire Rope Railing

**Project photos for Inox Stainless Steel Balustrade Post Cable Railing Wire Rope Railing** 