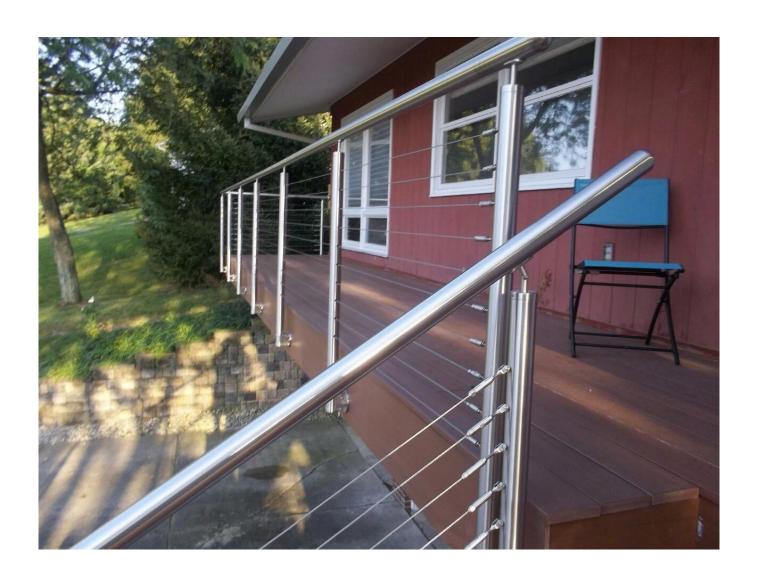

Stainless Steel Balustrade Post, round and square type

Stainless Steel Top Handrail, round and square type

Production photos for Inox Stainless Steel Balustrade Post Cable Railing Wire Rope Railing

**Project photos for Inox Stainless Steel Balustrade Post Cable Railing Wire Rope Railing** 