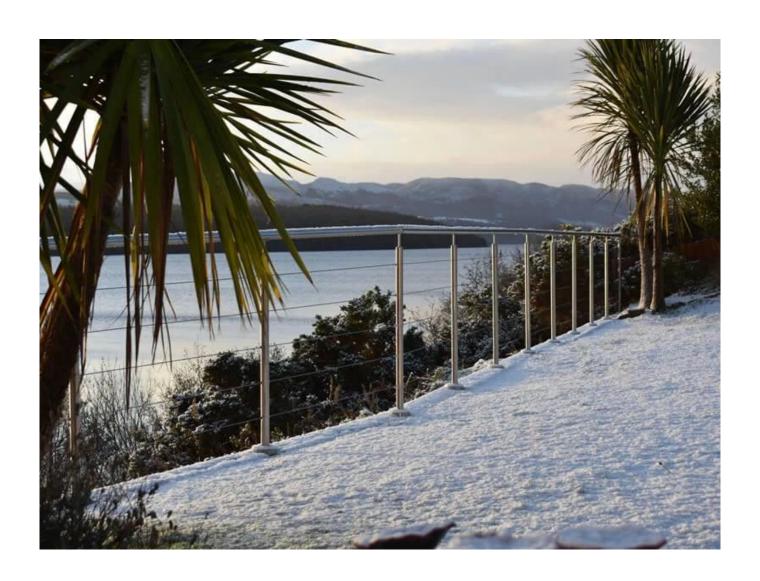

Stainless Steel Balustrade Post, round and square type

Stainless Steel Top Handrail, round and square type

Production photos for Inox Stainless Steel Balustrade Post Cable Railing Wire Rope Railing

**Project photos for Inox Stainless Steel Balustrade Post Cable Railing Wire Rope Railing** 