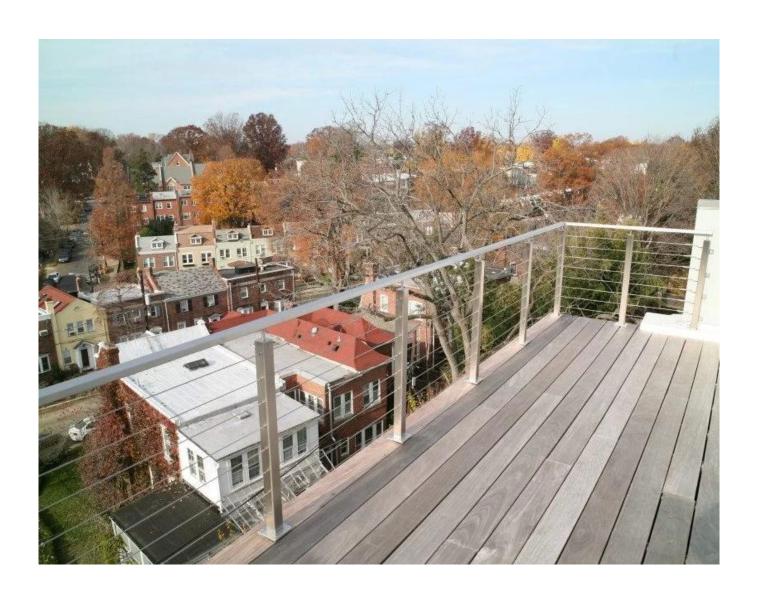

Stainless Steel Balustrade Post, round and square type

Stainless Steel Top Handrail, round and square type

Production photos for Inox Stainless Steel Balustrade Post Cable Railing Wire Rope Railing

**Project photos for Inox Stainless Steel Balustrade Post Cable Railing Wire Rope Railing** 