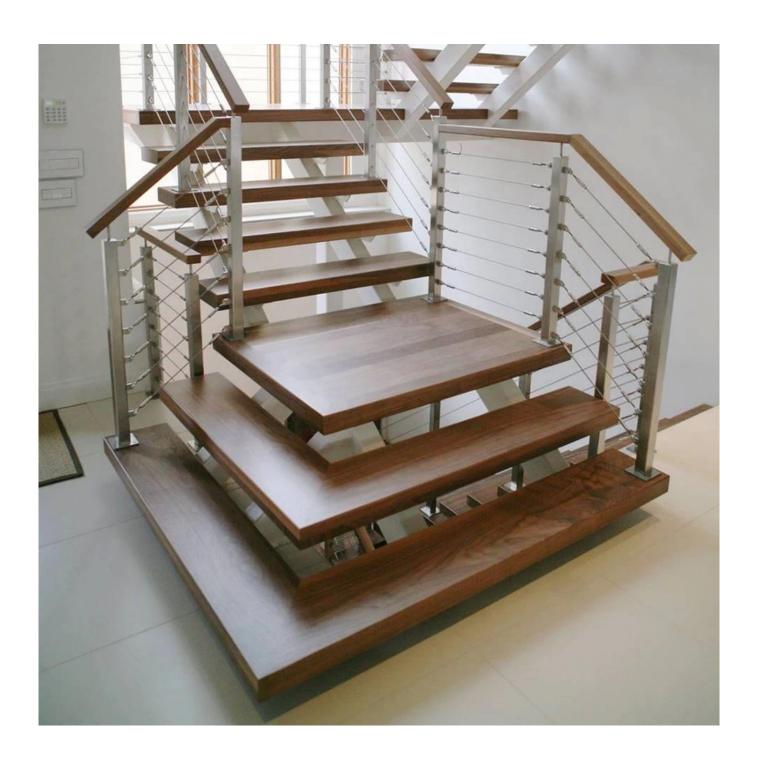

Stainless Steel Balustrade Post, round and square type

Stainless Steel Top Handrail, round and square type

Production photos for Inox Stainless Steel Balustrade Post Cable Railing Wire Rope Railing

**Project photos for Inox Stainless Steel Balustrade Post Cable Railing Wire Rope Railing** 