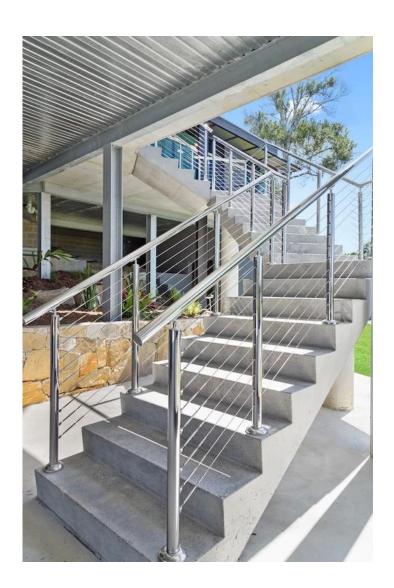

Stainless Steel Balustrade Post, round and square type

Stainless Steel Top Handrail, round and square type

Production photos for Inox Stainless Steel Balustrade Post Cable Railing Wire Rope Railing

**Project photos for Inox Stainless Steel Balustrade Post Cable Railing Wire Rope Railing** 