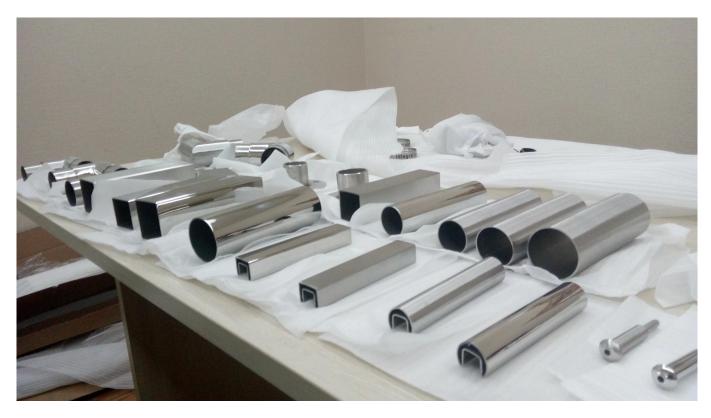

Stainless Steel Balustrade Post, round and square type

Stainless Steel Top Handrail, round and square type

Production photos for Inox Stainless Steel Balustrade Post Cable Railing Wire Rope Railing

**Project photos for Inox Stainless Steel Balustrade Post Cable Railing Wire Rope Railing** 