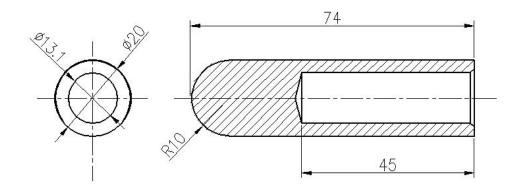

|
|-----------------------|------------------------------------------------------------------------------|
| Hinge Material        | Stainless steel, carbon steel, aluminum                                      |
| Pin & Washer Material | Steel, brass, stainless steel                                                |
| Surface Treatment     | Polished                                                                     |
| Application           | Truck bodies, refuse containers, agricultural equipment, electronic cabinets |
| Size                  | As you require                                                               |
| Service               | OEM & ODM                                                                    |









## **Technical Drawings:**











## **Applications:**



Contact us for more details:

Eve

Email: sales03@launch-china.cn

HP/WhatsApp/WeChat: +8613686807796