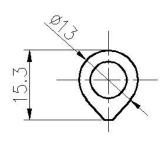

|
|-----------------------|------------------------------------------------------------------------------|
| Hinge Material        | Stainless steel, carbon steel, aluminum                                      |
| Pin & Washer Material | Steel, brass, stainless steel                                                |
| Surface Treatment     | Polished                                                                     |
| Application           | Truck bodies, refuse containers, agricultural equipment, electronic cabinets |
| Size                  | As you require                                                               |
| Service               | OEM & ODM                                                                    |









## **Technical Drawings:**











## **Applications:**



Contact us for more details:

Eve

Email: sales03@launch-china.cn

HP/WhatsApp/WeChat: +8613686807796