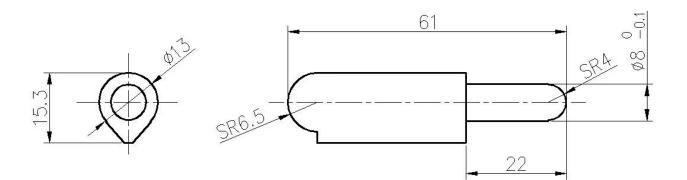

|
|-----------------------|------------------------------------------------------------------------------|
| Hinge Material        | Stainless steel, carbon steel, aluminum                                      |
| Pin & Washer Material | Steel, brass, stainless steel                                                |
| Surface Treatment     | Polished                                                                     |
| Application           | Truck bodies, refuse containers, agricultural equipment, electronic cabinets |
| Size                  | As you require                                                               |
| Service               | OEM & ODM                                                                    |









## **Technical Drawings:**











## **Applications:**



Contact us for more details:

Eve

Email: sales03@launch-china.cn

HP/WhatsApp/WeChat: +8613686807796