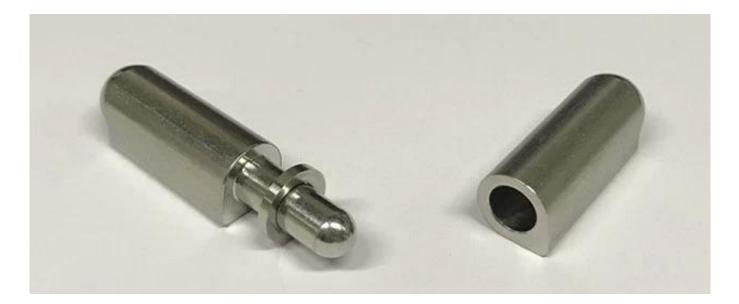

|
|-----------------------|------------------------------------------------------------------------------|
| Hinge Material        | Stainless steel, carbon steel, aluminum                                      |
| Pin & Washer Material | Steel, brass, stainless steel                                                |
| Surface Treatment     | Polished                                                                     |
| Application           | Truck bodies, refuse containers, agricultural equipment, electronic cabinets |
| Size                  | As you require                                                               |
| Service               | OEM & ODM                                                                    |









## **Technical Drawings:**











## **Applications:**



Contact us for more details:

Eve

Email: sales03@launch-china.cn

HP/WhatsApp/WeChat: +8613686807796