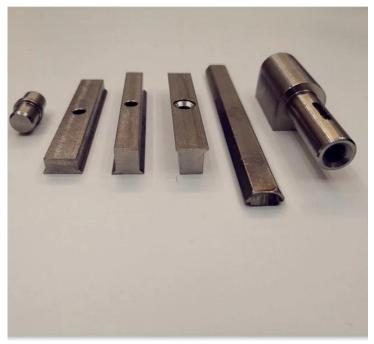

|
|-----------------------|------------------------------------------------------------------------------|
| Hinge Material        | Stainless steel, carbon steel, aluminum                                      |
| Pin & Washer Material | Steel, brass, stainless steel                                                |
| Surface Treatment     | Polished                                                                     |
| Application           | Truck bodies, refuse containers, agricultural equipment, electronic cabinets |
| Size                  | As you require                                                               |
| Service               | OEM & ODM                                                                    |









## **Technical Drawings:**











## **Applications:**



Contact us for more details:

Eve

Email: sales03@launch-china.cn

HP/WhatsApp/WeChat: +8613686807796