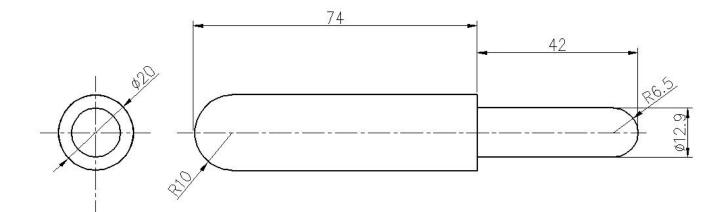

|
|-----------------------|------------------------------------------------------------------------------|
| Hinge Material        | Stainless steel, carbon steel, aluminum                                      |
| Pin & Washer Material | Steel, brass, stainless steel                                                |
| Surface Treatment     | Polished                                                                     |
| Application           | Truck bodies, refuse containers, agricultural equipment, electronic cabinets |
| Size                  | As you require                                                               |
| Service               | OEM & ODM                                                                    |









## **Technical Drawings:**











## **Applications:**



Contact us for more details:

Eve

Email: sales03@launch-china.cn

HP/WhatsApp/WeChat: +8613686807796