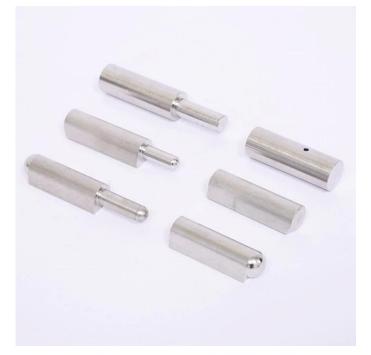

|
|-----------------------|------------------------------------------------------------------------------|
| Hinge Material        | Stainless steel, carbon steel, aluminum                                      |
| Pin & Washer Material | Steel, brass, stainless steel                                                |
| Surface Treatment     | Polished                                                                     |
| Application           | Truck bodies, refuse containers, agricultural equipment, electronic cabinets |
| Size                  | As you require                                                               |
| Service               | OEM & ODM                                                                    |









## **Technical Drawings:**











## **Applications:**



Contact us for more details:

Eve

Email: sales03@launch-china.cn

HP/WhatsApp/WeChat: +8613686807796