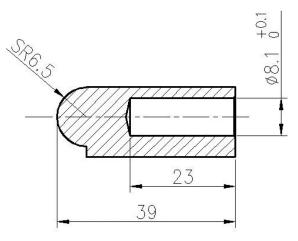

|
|-----------------------|------------------------------------------------------------------------------|
| Hinge Material        | Stainless steel, carbon steel, aluminum                                      |
| Pin & Washer Material | Steel, brass, stainless steel                                                |
| Surface Treatment     | Polished                                                                     |
| Application           | Truck bodies, refuse containers, agricultural equipment, electronic cabinets |
| Size                  | As you require                                                               |
| Service               | OEM & ODM                                                                    |









## **Technical Drawings:**











## **Applications:**



Contact us for more details:

Eve

Email: sales03@launch-china.cn

HP/WhatsApp/WeChat: +8613686807796