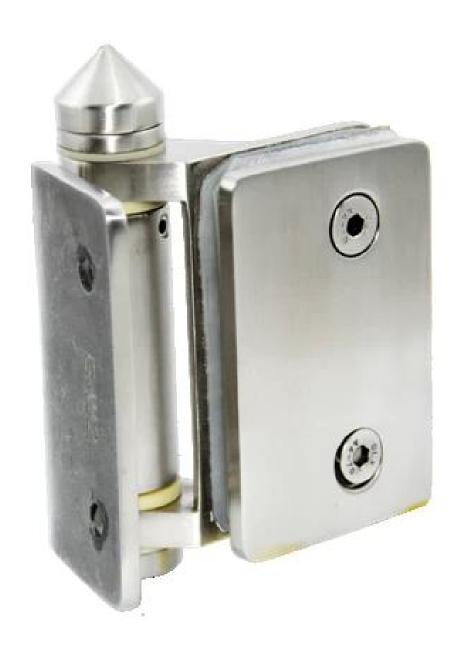

### **Product Description**

Place of Origin: Guangdong, China (Mainland)

Brand Name: KEBIL/OEM Model Number: G-W2 Material: SUS316

Finishing: Satin or mirror

Feature: Easily Assembled, Eco Friendly, Renewable Sources, Rodent Proof, Tempered Glass,

Waterproof

For glass thickness: 8-10mm

Function: Glass to square post / wall hinge

Sample: Available and have in stock

Certification: CCC Certificate, ISO 9001:2008

MOQ: 10 piece

Package: EPE+Inner box+Carton; Wood frame