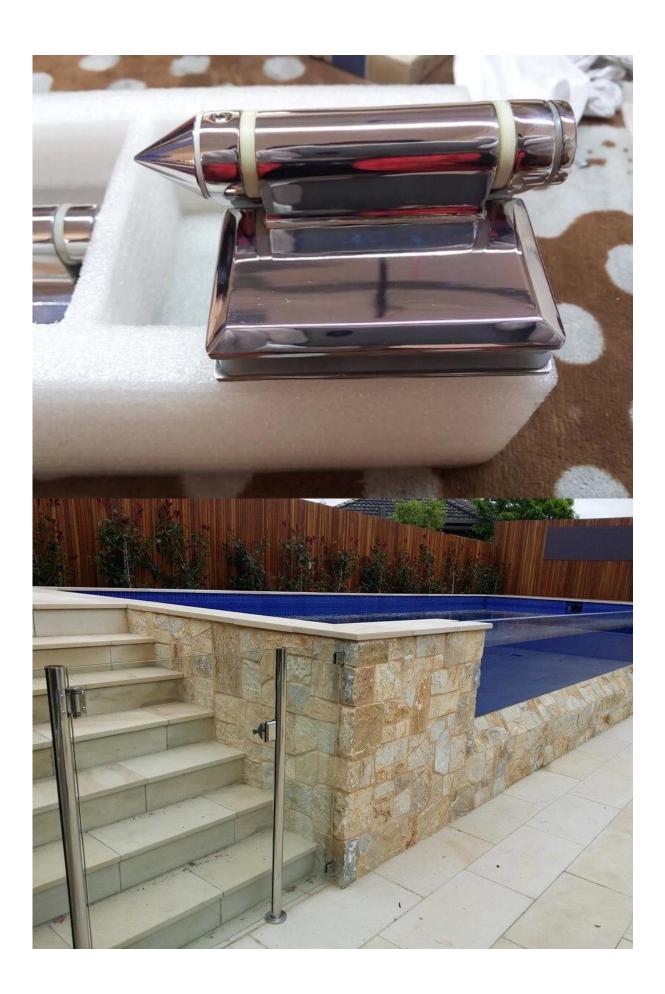

### **Product Description**

Place of Origin: Guangdong, China (Mainland)

Brand Name: KEBIL/OEM Model Number: G-W2 Material: SUS316

Finishing: Satin or mirror

Feature: Easily Assembled, Eco Friendly, Renewable Sources, Rodent Proof, Tempered Glass,

Waterproof

For glass thickness: 8-10mm

Function: Glass to square post / wall hinge

Sample: Available and have in stock

Certification: CCC Certificate, ISO 9001:2008

MOQ: 10 piece

Package: EPE+Inner box+Carton; Wood frame

### **Products Show**









## Packing & Delivery

Packing Details:

EPE+Inner box+Carton; Wood frame

It can be changed as per clients' requirement.

Delivery Details :

10-15 workdays after deposit.

**Our Certifications** 







# Shenzhen Launch Co.,Ltd





www.launch-china.cn





#### Contact

KEBIL科比與 SHENZHEN LAUNCH CO.LTD LAUNCH INTERNATIONAL LIMITED

## **Eve Chow**

Sales representative

M: +86 159 0733 4556 T: +86 755 8603 7559

E: sales03@launch-china.cn

A : B5-5003, Yilida Bldg, Nanshan District, Shenzhen

Mobile/Whatsapp: +86 159 0733 4556 Email: sales03@launch-china.cn