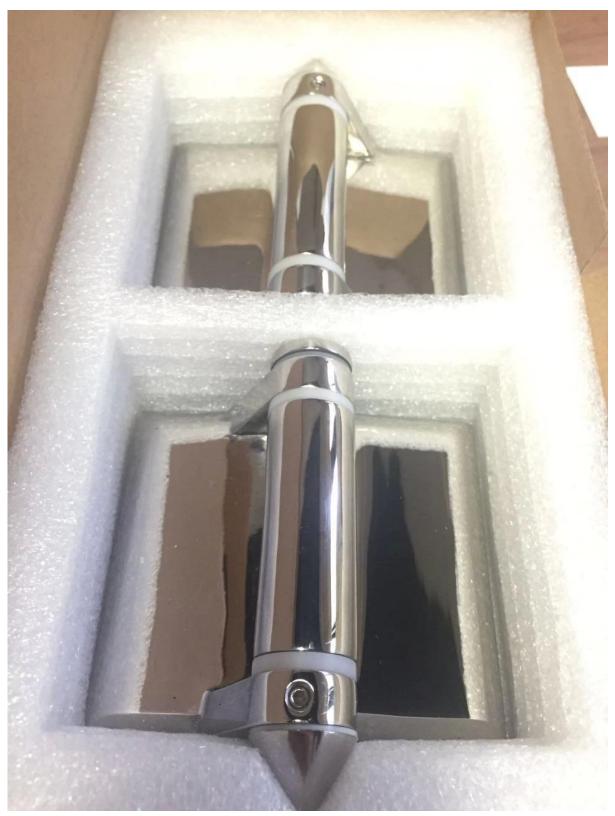

## Packing & Delivery

Packing Details:

EPE+Inner box+Carton; Wood frame

It can be changed as per clients' requirement.

Delivery Details :

10-15 workdays after deposit.

**Our Certifications** 