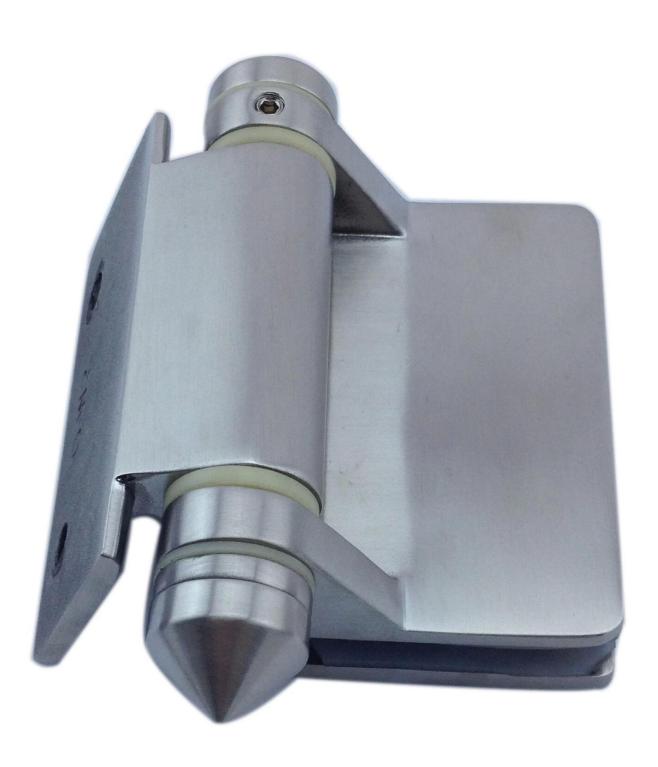

### **Product Description**

Place of Origin: Guangdong, China (Mainland)

Brand Name: KEBIL/OEM Model Number: G-W2 Material: SUS316

Finishing: Satin or mirror

Feature: Easily Assembled, Eco Friendly, Renewable Sources, Rodent Proof, Tempered Glass,

Waterproof

For glass thickness: 8-10mm

Function: Glass to square post / wall hinge

Sample: Available and have in stock

Certification: CCC Certificate, ISO 9001:2008

MOQ: 10 piece

Package: EPE+Inner box+Carton; Wood frame