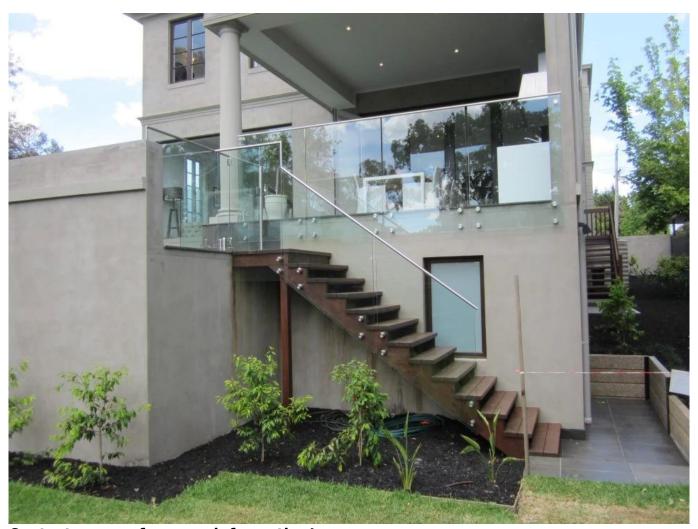

## **Product Show:**

**Technical Drawing:** 

**Project Photos:** 

OTHER TYPES GLASS RAILING STANDOFFS AVAILABLE:

Dia 50mm Glass Standoff in Mirror / Satin Finish Model SF-50:

With concrete bolt & wood screw Model SF-50W:

## **Project Photos:**

outdoor and indoor glass standoff, frameless standoff glass railing design, stainless steel glass standoff bracket, glass standoff pin

stainless steel standoff bracket for glass railing design