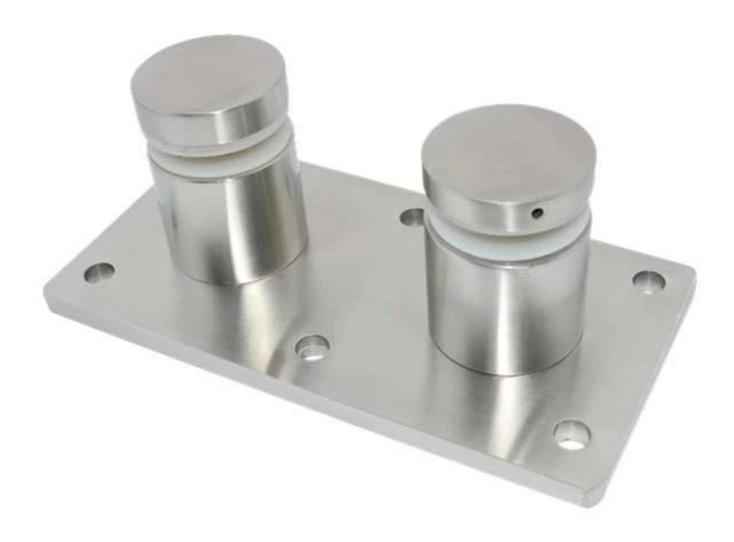

## Heavy Duty Glass Rail Standoff Fitting with Mounting Plate SF-50T

| Product Name        | Heavy Duty Glass Rail Standoff Fitting with Mounting Plate SF-50T |  |  |  |  |
|---------------------|-------------------------------------------------------------------|--|--|--|--|
| Model No.           | SF-50T                                                            |  |  |  |  |
| Material            | Stainless Steel 304/316                                           |  |  |  |  |
| Finish              | Mirror polished, or satin prushed                                 |  |  |  |  |
| Glass standoff size | 50x12mm cap,50x44mm body,200*100*10 base                          |  |  |  |  |
| For glass thickness | 12-19mm, or as per customers' requirements                        |  |  |  |  |
| Drilled Glass Hole  | Diameter 14mm required in glass                                   |  |  |  |  |
| Net weight          | 3236g/piece                                                       |  |  |  |  |
| Mounting            | wooden, steel or concrete substrate                               |  |  |  |  |

## **Product Show:**

**Technical Drawing:** 

**Project Photos:** 

OTHER TYPES GLASS RAILING STANDOFFS AVAILABLE:

Dia 50mm Glass Standoff in Mirror / Satin Finish Model SF-50:

With concrete bolt & wood screw Model SF-50W: