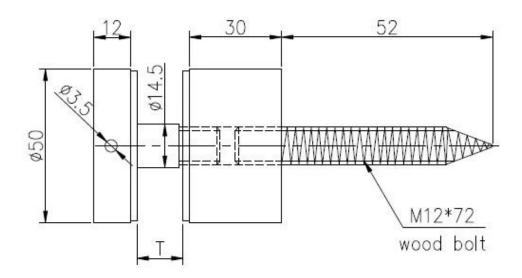

## **Product Show:**

**Technical Drawing:** 

**Project Photos:** 

OTHER TYPES GLASS RAILING STANDOFFS AVAILABLE:

Dia 50mm Glass Standoff in Mirror / Satin Finish Model SF-50:

With concrete bolt & wood screw Model SF-50W: