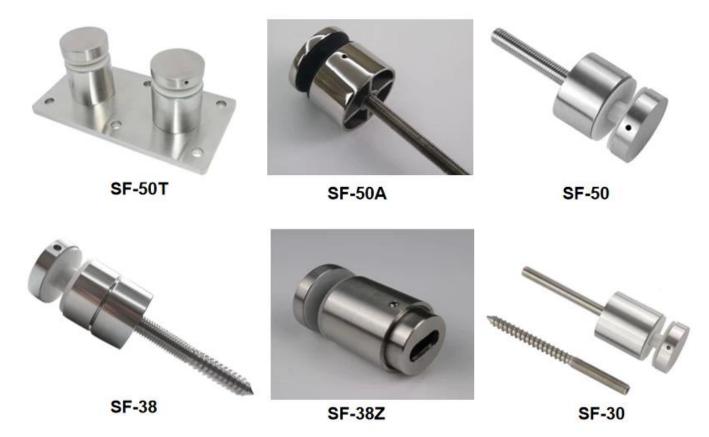

## **Product Show:**

**Technical Drawing:** 

**Project Photos:** 

OTHER TYPES GLASS RAILING STANDOFFS AVAILABLE:

Dia 50mm Glass Standoff in Mirror / Satin Finish Model SF-50:

With concrete bolt & wood screw Model SF-50W: