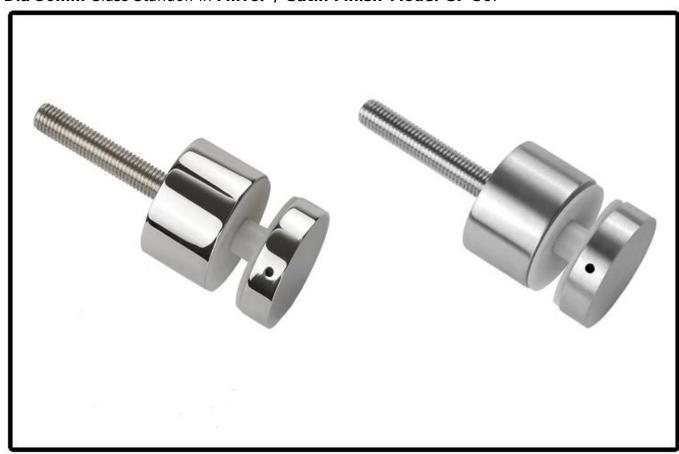

## **Product Show:**

**Technical Drawing:** 

**Project Photos:** 

OTHER TYPES GLASS RAILING STANDOFFS AVAILABLE:

Dia 50mm Glass Standoff in Mirror / Satin Finish Model SF-50:

With concrete bolt & wood screw Model SF-50W: