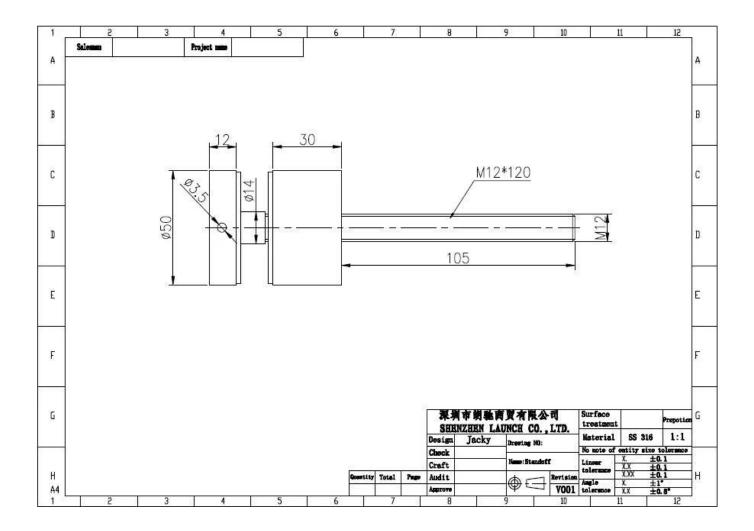

## Heavy Duty Glass Rail Standoff Fitting with Mounting Plate SF-50T

| Product Name        | Heavy Duty Glass Rail Standoff Fitting with Mounting Plate SF-50T |  |  |  |  |
|---------------------|-------------------------------------------------------------------|--|--|--|--|
| Model No.           | SF-50T                                                            |  |  |  |  |
| Material            | Stainless Steel 304/316                                           |  |  |  |  |
| Finish              | Mirror polished, or satin prushed                                 |  |  |  |  |
| Glass standoff size | 50x12mm cap,50x44mm body,200*100*10 base                          |  |  |  |  |
| For glass thickness | 12-19mm, or as per customers' requirements                        |  |  |  |  |
| Drilled Glass Hole  | Diameter 14mm required in glass                                   |  |  |  |  |
| Net weight          | 3236g/piece                                                       |  |  |  |  |
| Mounting            | wooden, steel or concrete substrate                               |  |  |  |  |

## **Technical drawing:**

|          |       |      | 0.0000000000000000000000000000000000000 |  | 可更有限公<br>UNCH CO., | Surface<br>treatment |                                         | Propot |       |     |
|----------|-------|------|-----------------------------------------|--|--------------------|----------------------|-----------------------------------------|--------|-------|-----|
|          |       |      | Design Jacky<br>Check<br>Craft          |  |                    |                      | Material                                |        | 1:1   |     |
|          |       |      |                                         |  | arming noine on    |                      | No note of entity size telerance        |        |       |     |
|          |       |      |                                         |  | Name: Standoff     | Lineer               | Χ.                                      | ±0.1   |       |     |
|          |       |      |                                         |  | tolerance          | X.X                  | ±0.1                                    |        |       |     |
| Quantity | Total | Page | Audit                                   |  |                    | Revision             |                                         | XXX    | ±0.1  |     |
|          |       | 0.00 | 500000000000000000000000000000000000000 |  |                    |                      | 100000000000000000000000000000000000000 | Angle  | X.    | ±1° |
|          |       |      | Approve                                 |  | 4                  | V001                 | toleranco                               | X.X    | ±0.5° |     |