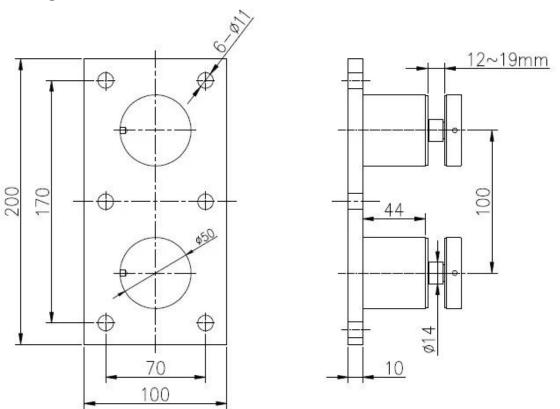

## Heavy Duty Glass Rail Standoff Fitting with Mounting Plate SF-50T

| Product Name        | Heavy Duty Glass Rail Standoff Fitting with Mounting Plate SF-50T |  |  |  |  |
|---------------------|-------------------------------------------------------------------|--|--|--|--|
| Model No.           | SF-50T                                                            |  |  |  |  |
| Material            | Stainless Steel 304/316                                           |  |  |  |  |
| Finish              | Mirror polished, or satin prushed                                 |  |  |  |  |
| Glass standoff size | 50x12mm cap,50x44mm body,200*100*10 base                          |  |  |  |  |
| For glass thickness | 12-19mm, or as per customers' requirements                        |  |  |  |  |
| Drilled Glass Hole  | Diameter 14mm required in glass                                   |  |  |  |  |
| Net weight          | 3236g/piece                                                       |  |  |  |  |
| Mounting            | wooden, steel or concrete substrate                               |  |  |  |  |

## **Technical drawing:**

|          |       |      | 0.0000000000000000000000000000000000000 |  | 可更有限公<br>UNCH CO., | Surface<br>treatment |                                         | Propot |       |     |
|----------|-------|------|-----------------------------------------|--|--------------------|----------------------|-----------------------------------------|--------|-------|-----|
|          |       |      | Design Jacky<br>Check<br>Craft          |  |                    |                      | Material                                |        | 1:1   |     |
|          |       |      |                                         |  | arming noine on    |                      | No note of entity size telerance        |        |       |     |
|          |       |      |                                         |  | Name: Standoff     | Lineer               | Χ.                                      | ±0.1   |       |     |
|          |       |      |                                         |  | tolerance          | X.X                  | ±0.1                                    |        |       |     |
| Quantity | Total | Page | Audit                                   |  |                    | Revision             |                                         | XXX    | ±0.1  |     |
|          |       | 0.00 | 500000000000000000000000000000000000000 |  |                    |                      | 100000000000000000000000000000000000000 | Angle  | X.    | ±1° |
|          |       |      | Approve                                 |  | 4                  | V001                 | toleranco                               | X.X    | ±0.5° |     |