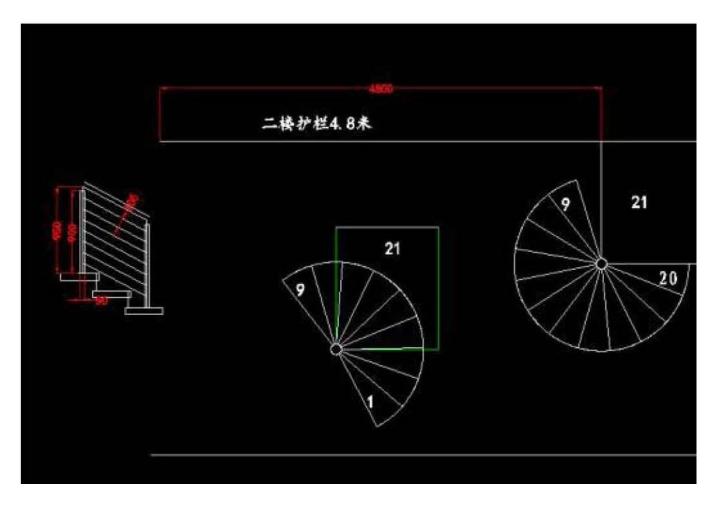

Central Column 63mm/76mm/89mm/100mm/120mm

Component Data Tread Thickness 20~50mm

Tread Width  $250\sim300$ mm Step Height  $150\sim200$ mm

Tread Support 22mm

## Stairs production process requirements