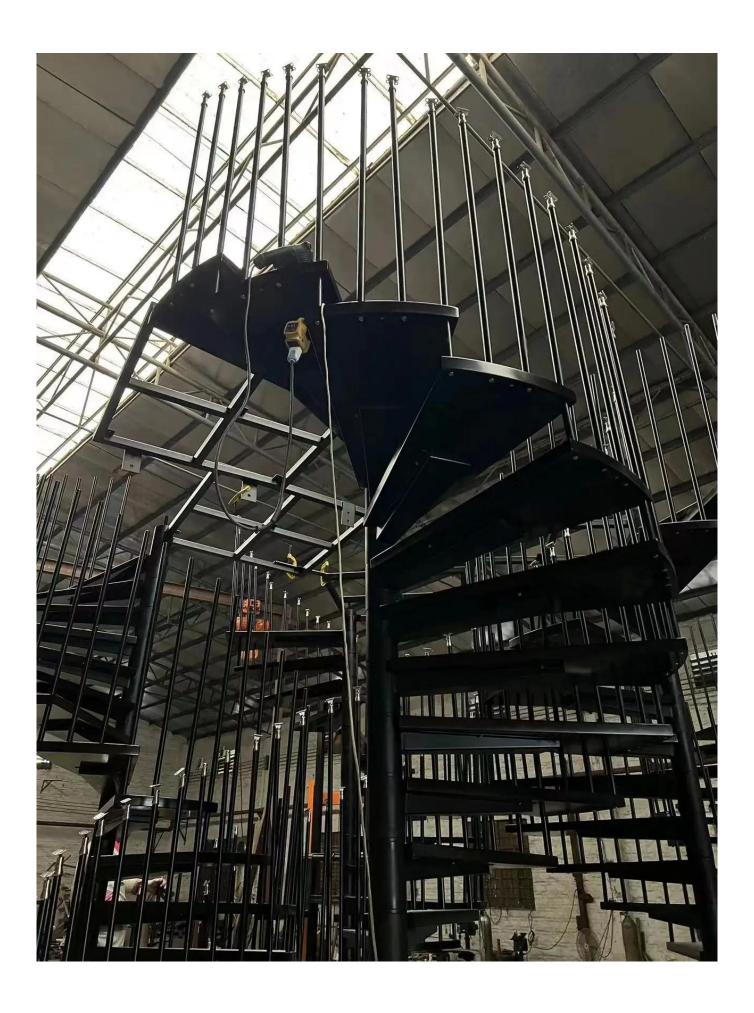

## Specification

Product Name Modern Design Heavy Duty Indoor Outdoor Spiral Stairs Steel Guard Rails

Factory Wholesale

Model LCH-05

Beam Options Stainless Steel / Aluminum / Carbon Steel

Opening Options Square / Mezzanine / Round

Tread MaterialsStainless Steel / Coated Steel / WoodenRailing DesignTube Railing / Glass Railing / Fence

**Finish** Mirror / Satin / Custom Color

**Handrail** Stainless Steel / Coated Steel / PVC

Floor Height 2500~3600mm

Central Column 63mm/76mm/89mm/100mm/120mm

Component Data Tread Thickness 20~50mm

Tread Width  $250\sim300$ mm Step Height  $150\sim200$ mm

Tread Support 22mm











## Stairs production process requirements