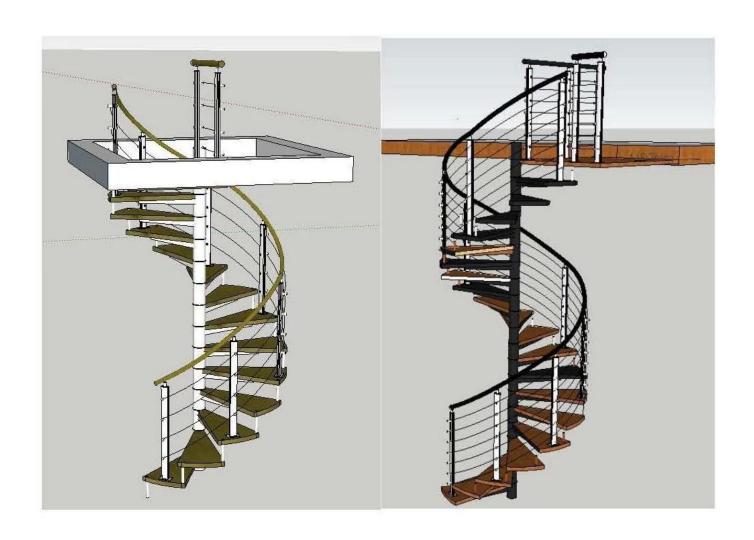

## Specification

Product Name Modern Design Heavy Duty Indoor Outdoor Spiral Stairs Steel Guard Rails

Factory Wholesale

Model LCH-05

Beam Options Stainless Steel / Aluminum / Carbon Steel

Opening Options Square / Mezzanine / Round

Tread MaterialsStainless Steel / Coated Steel / WoodenRailing DesignTube Railing / Glass Railing / Fence

**Finish** Mirror / Satin / Custom Color

**Handrail** Stainless Steel / Coated Steel / PVC

Floor Height 2500~3600mm

Central Column 63mm/76mm/89mm/100mm/120mm

Component Data Tread Thickness 20~50mm

Tread Width  $250\sim300$ mm Step Height  $150\sim200$ mm

Tread Support 22mm











## Stairs production process requirements