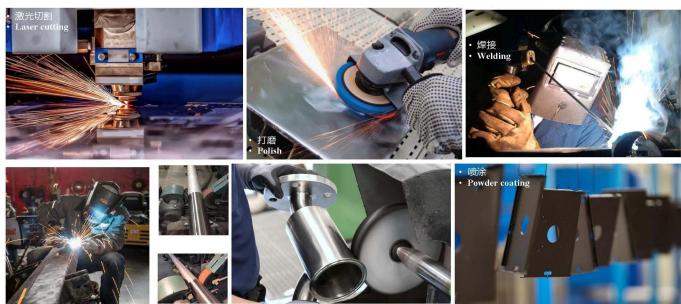

## Specification

Product Name Modern Design Heavy Duty Indoor Outdoor Spiral Stairs Steel Guard Rails

Factory Wholesale

Model LCH-05

Beam Options Stainless Steel / Aluminum / Carbon Steel

Opening Options Square / Mezzanine / Round

Tread MaterialsStainless Steel / Coated Steel / WoodenRailing DesignTube Railing / Glass Railing / Fence

**Finish** Mirror / Satin / Custom Color

**Handrail** Stainless Steel / Coated Steel / PVC

Floor Height 2500~3600mm

Central Column 63mm/76mm/89mm/100mm/120mm

Component Data Tread Thickness 20~50mm

Tread Width  $250\sim300$ mm Step Height  $150\sim200$ mm

Tread Support 22mm











## Stairs production process requirements