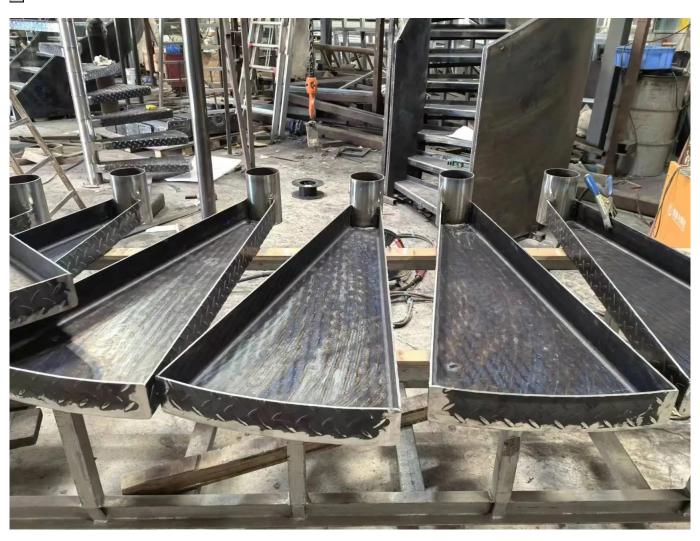

## Specification

Product Name Modern Design Heavy Duty Indoor Outdoor Spiral Stairs Steel Guard Rails

Factory Wholesale

Model LCH-05

Beam Options Stainless Steel / Aluminum / Carbon Steel

Opening Options Square / Mezzanine / Round

Tread MaterialsStainless Steel / Coated Steel / WoodenRailing DesignTube Railing / Glass Railing / Fence

**Finish** Mirror / Satin / Custom Color

**Handrail** Stainless Steel / Coated Steel / PVC

Floor Height 2500~3600mm

Central Column 63mm/76mm/89mm/100mm/120mm

Component Data Tread Thickness 20~50mm

Tread Width  $250\sim300$ mm Step Height  $150\sim200$ mm

Tread Support 22mm











## Stairs production process requirements