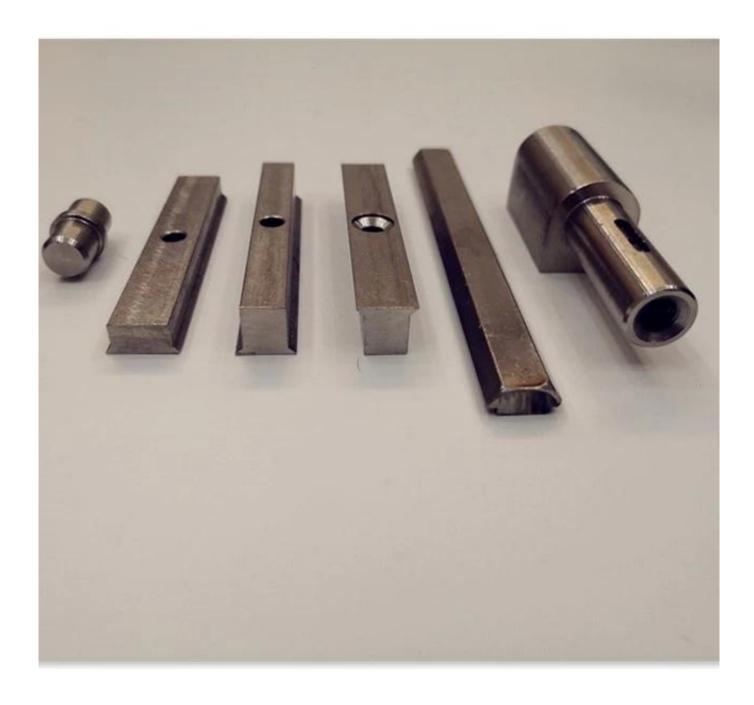

Heavy Duty Stainless Steel Weld On Lift off Door Hinge Welding Door Hinge For Steel Or Iron Gate Door

Item Weld on Hinges, welding hinge, welding hinges for steel doors

Hinge Material Stainless steel, carbon steel, aluminum

Pin & Washer Steel, brass, stainless steel

Material

**Surface Treatment** Polished

Application Truck bodies, refuse containers, agricultural equipment, electronic

cabinets

Size As you require Service OEM & ODM

## Mirror polished stainless steel welding hinges:

Mill finish weld on hinges:

Technical Drawings:

Applications:

Contact us for more details:

Frank

Email: sales02@launch-china.cn

**HP/WhatsApp/WeChat:** +8615906261741