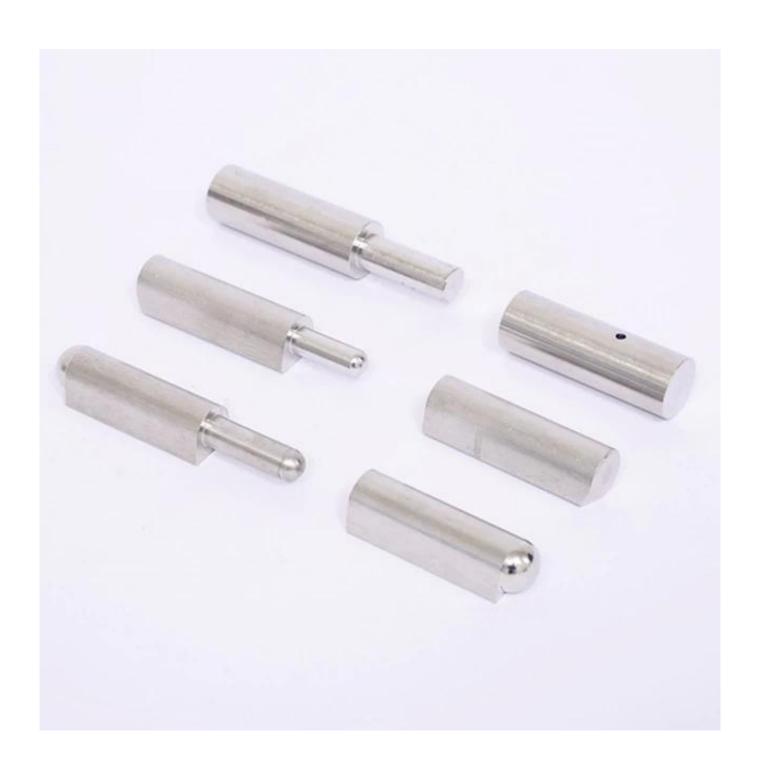

## Mirror polished stainless steel welding hinges:

Mill finish weld on hinges:

Technical Drawings:

Applications:

Contact us for more details:

Frank

Email: sales02@launch-china.cn

**HP/WhatsApp/WeChat:** +8615906261741