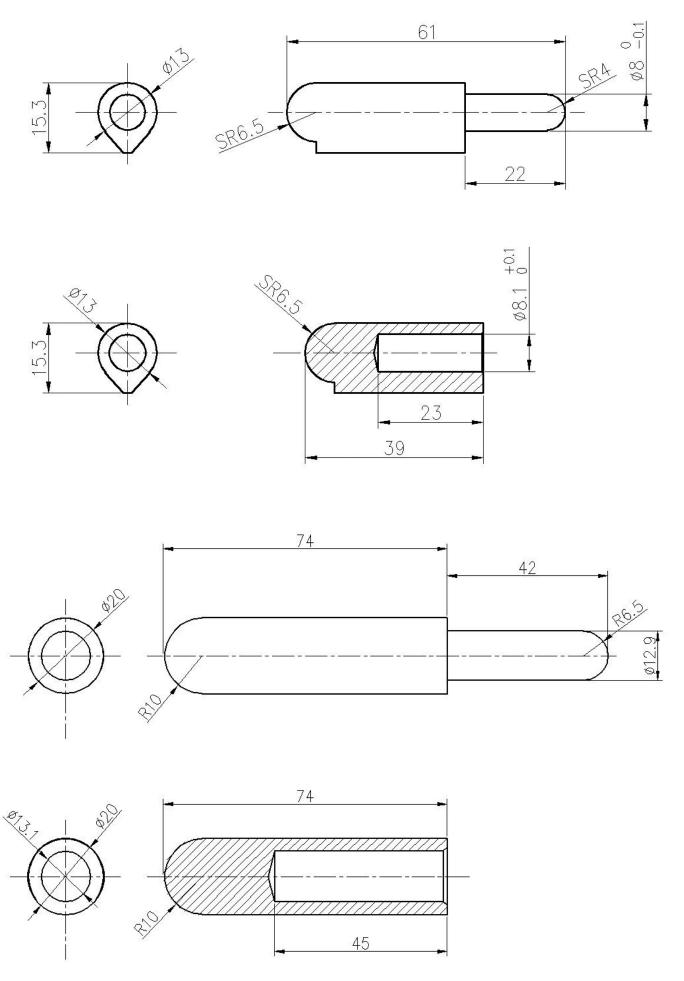

## Mirror polished stainless steel welding hinges:

Mill finish weld on hinges:

Technical Drawings:

Applications:

Contact us for more details:

Frank

Email: sales02@launch-china.cn

**HP/WhatsApp/WeChat:** +8615906261741