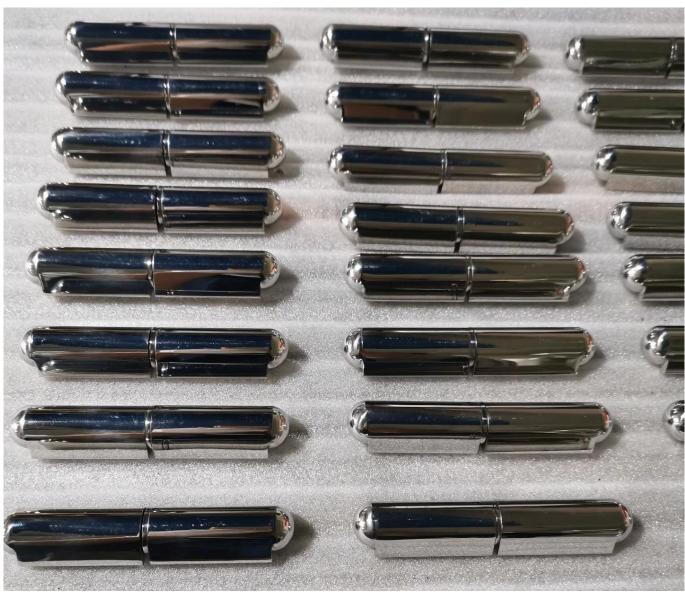

## Mirror polished stainless steel welding hinges:

Mill finish weld on hinges:

Technical Drawings:

Applications:

Contact us for more details:

Frank

Email: sales02@launch-china.cn

**HP/WhatsApp/WeChat:** +8615906261741