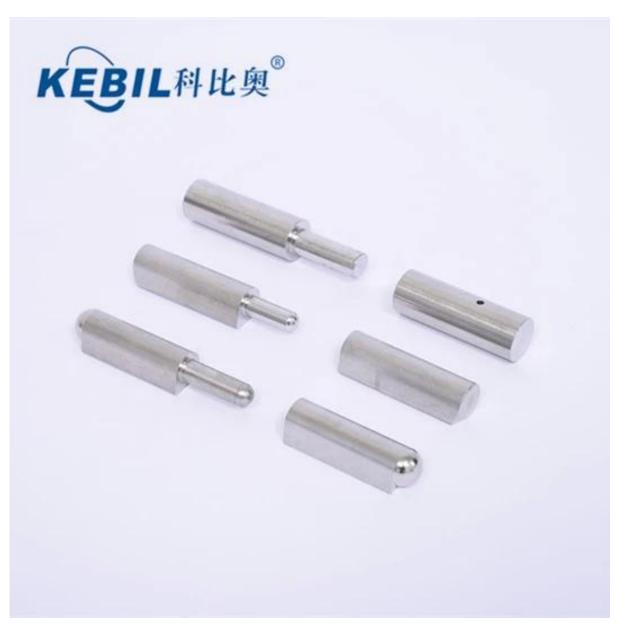

# Heavy Duty <u>Weld on Bullet Hinge</u> for Weldable steel/Stainless Steel Door and Gate

| Material     | stainles steel 304 / 316                                                                                          |  |
|--------------|-------------------------------------------------------------------------------------------------------------------|--|
| Finish       | mirror polished / satin brushed                                                                                   |  |
| Other names  | barrel hinges, cylinder hinges, safe hinges, teardrop hinges, weld<br>on lift off hinges and cab enclosure hinges |  |
| Туре         | Clean leaf-less appearance                                                                                        |  |
| Advantage    | Easily removable door                                                                                             |  |
| Payment term | PayPal, Bank transfer, West Union                                                                                 |  |
| Application  | cab enclosures, metal cabinets, toolboxes, safety containers, gates, doors and safes.                             |  |

Bullet hinges are the perfect product to use when you need a secure door connection but also want the door to be easily removed and you'd like a cleaner smoother appearance due to a leafless hinge. Many applications exist for weldable bullet hinges including cab enclosures,

metal cabinets, toolboxes, safety containers, gates, doors and safes.

They offer the most secure and durable choice for fitting hinges to doors and gates, providing a smooth and reliable opening action.