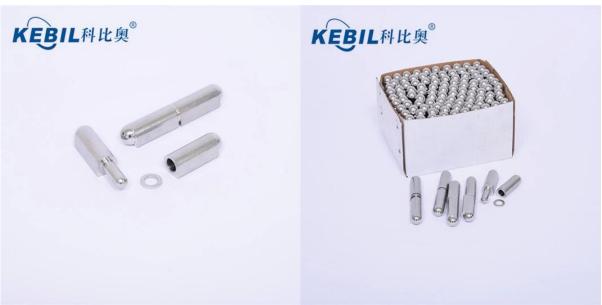

# Heavy Duty <u>Weld on Bullet Hinge</u> for Weldable steel/Stainless Steel Door and Gate

| Material     | stainles steel 304 / 316                                                                                          |  |
|--------------|-------------------------------------------------------------------------------------------------------------------|--|
| Finish       | mirror polished / satin brushed                                                                                   |  |
| Other names  | barrel hinges, cylinder hinges, safe hinges, teardrop hinges, weld<br>on lift off hinges and cab enclosure hinges |  |
| Туре         | Clean leaf-less appearance                                                                                        |  |
| Advantage    | Easily removable door                                                                                             |  |
| Payment term | PayPal, Bank transfer, West Union                                                                                 |  |
| Application  | cab enclosures, metal cabinets, toolboxes, safety containers, gates, doors and safes.                             |  |

We supply a vast range of weld-on door and gate hinges, with options to match any application.