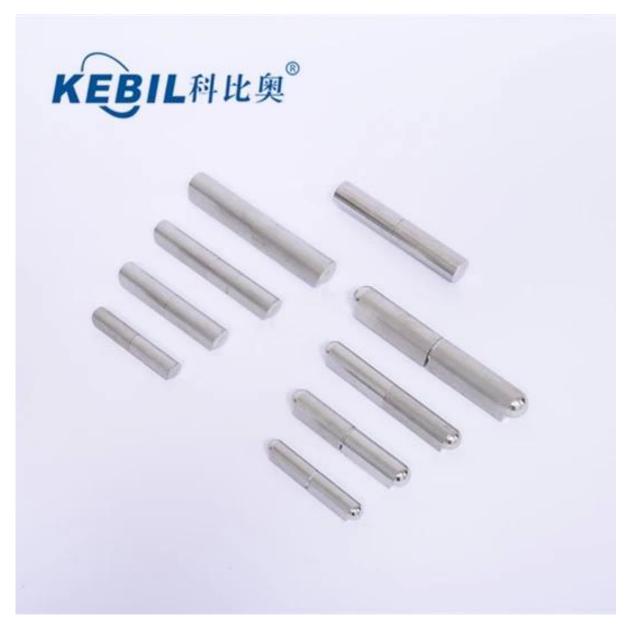

# Heavy Duty <u>Weld on Bullet Hinge</u> for Weldable steel/Stainless Steel Door and Gate

| Material     | stainles steel 304 / 316                                                                                          |  |
|--------------|-------------------------------------------------------------------------------------------------------------------|--|
| Finish       | mirror polished / satin brushed                                                                                   |  |
| Other names  | barrel hinges, cylinder hinges, safe hinges, teardrop hinges, weld<br>on lift off hinges and cab enclosure hinges |  |
| Туре         | Clean leaf-less appearance                                                                                        |  |
| Advantage    | Easily removable door                                                                                             |  |
| Payment term | PayPal, Bank transfer, West Union                                                                                 |  |
| Application  | cab enclosures, metal cabinets, toolboxes, safety containers, gates, doors and safes.                             |  |

| Dimension (mm)             | Net Weight (kg) |
|----------------------------|-----------------|
| Ø10×12×60                  | 0.043           |
| Ø11.5×14×70                | 0.065           |
| Ø13×15.5×80                | 0.095           |
| Ø16×19.5×100               | 0.18            |
| Ø18×23×120                 | 0.27            |
| Ø20×25×150                 | 0.42            |
| custom dimension available | 1               |

Bullet hinges are the perfect product to use when you need a secure door connection but also want the door to be easily removed and you'd like a cleaner smoother appearance due to a leafless hinge. Many applications exist for weldable bullet hinges including cab enclosures,