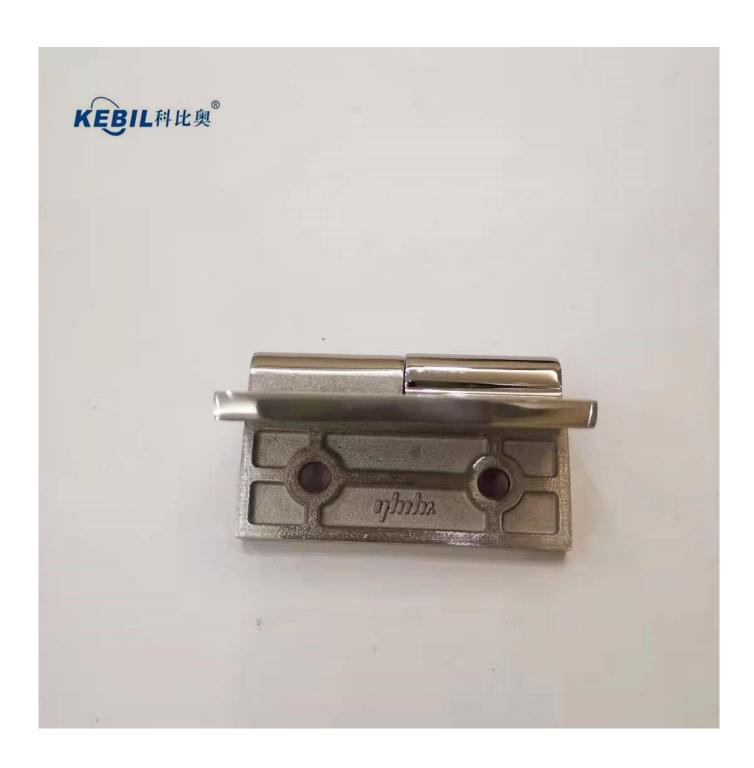

## **Heavy door hinges in stainless steel**

| product name     | Heavy door hinges in stainless steel       |
|------------------|--------------------------------------------|
| Material         | timelessSteel 201/304/316.                 |
| to end           | satinbrushed,mirrorpolished,P.Owder coated |
| ProductionMethod | casting                                    |
| Sample           | Available to check before ordering         |
| Application      | ForWindows and door                        |
| Packaging        | Plastic bag + box + cardboard              |
| MOQ.             | 100 pieces                                 |
| Service          | OEM & ODM.                                 |

## **Product images**

## **Facial side**

Back