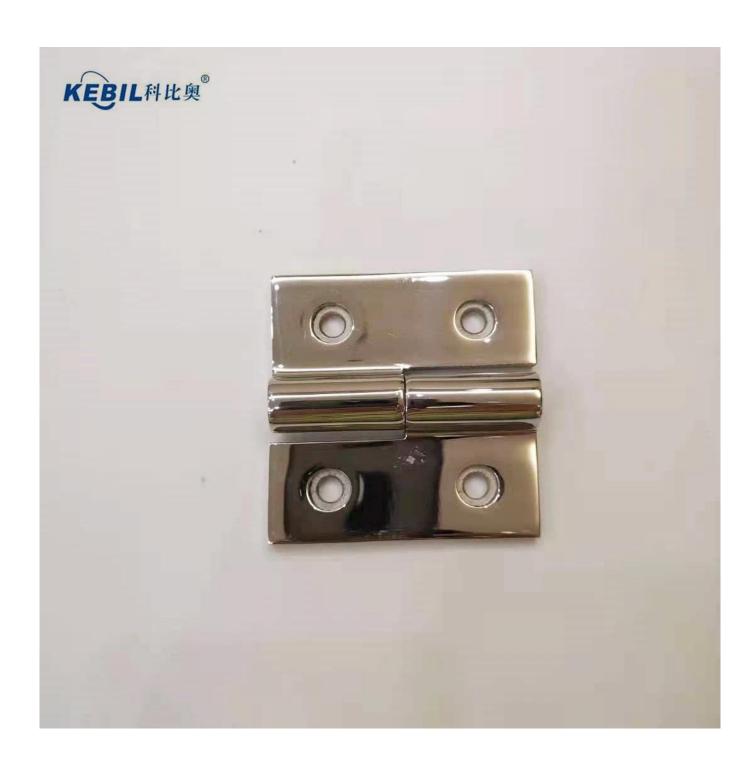

## **Heavy door hinges in stainless steel**



| product name     | Heavy door hinges in stainless steel       |
|------------------|--------------------------------------------|
| Material         | timelessSteel 201/304/316.                 |
| to end           | satinbrushed,mirrorpolished,P.Owder coated |
| ProductionMethod | casting                                    |
| Sample           | Available to check before ordering         |
| Application      | ForWindows and door                        |
| Packaging        | Plastic bag + box + cardboard              |
| MOQ.             | 100 pieces                                 |
| Service          | OEM & ODM.                                 |

## **Product images**

## **Facial side**







Back







## **Contact information:**

Any request or question, please leave a message. You will respond as soon as possible! For any urgent investigation, please contact the following:

-Wendy email: <a href="mailto:sales04@launch-china.cn">sales04@launch-china.cn</a>.
-Mob / Whats App: + 86-159 8933 9827