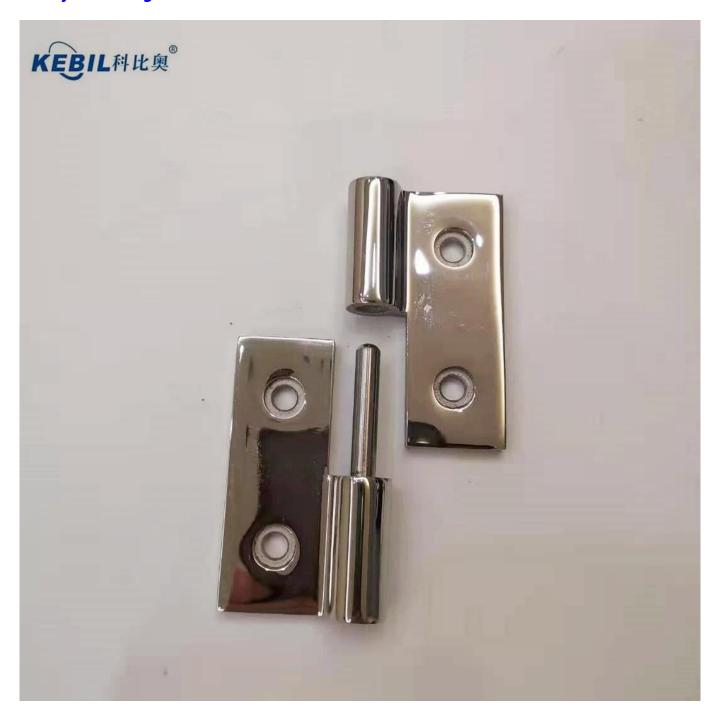

## **Product images**

## **Heavy door hinges in stainless steel**

| product name     | Heavy door hinges in stainless steel       |
|------------------|--------------------------------------------|
| Material         | timelessSteel 201/304/316.                 |
| to end           | satinbrushed,mirrorpolished,P.Owder coated |
| ProductionMethod | casting                                    |
| Sample           | Available to check before ordering         |
| Application      | ForWindows and door                        |
| Packaging        | Plastic bag + box + cardboard              |
| MOQ.             | 100 pieces                                 |
| Service          | OEM & ODM.                                 |