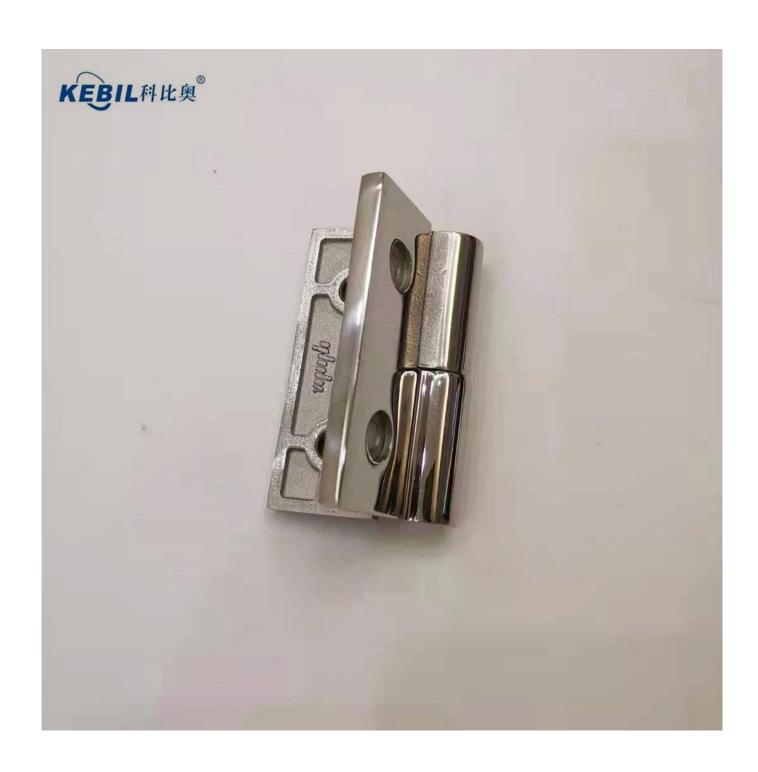

## **Heavy door hinges in stainless steel**

| product name     | Heavy door hinges in stainless steel       |
|------------------|--------------------------------------------|
| Material         | timelessSteel 201/304/316.                 |
| to end           | satinbrushed,mirrorpolished,P.Owder coated |
| ProductionMethod | casting                                    |
| Sample           | Available to check before ordering         |
| Application      | ForWindows and door                        |
| Packaging        | Plastic bag + box + cardboard              |
| MOQ.             | 100 pieces                                 |
| Service          | OEM & ODM.                                 |

## **Product images**

## **Facial side**

Back