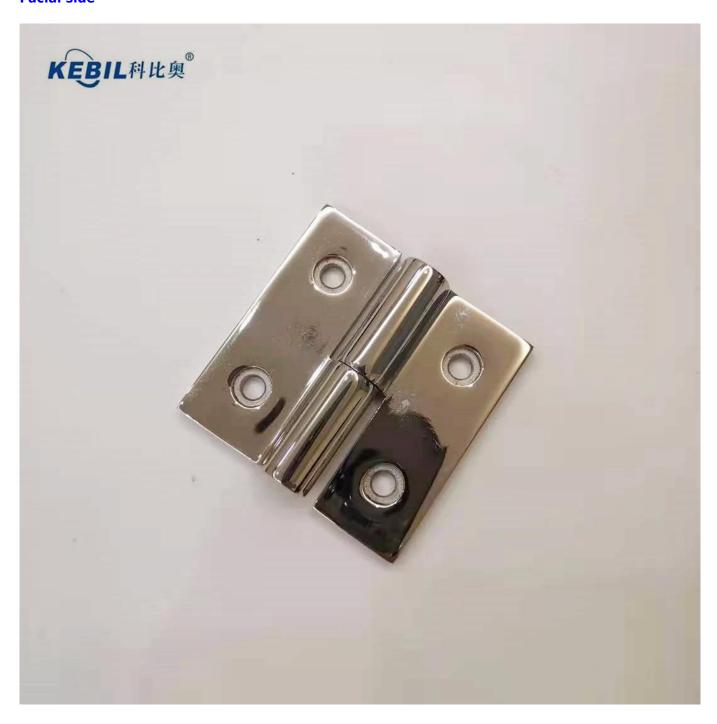

## **Heavy door hinges in stainless steel**



| product name     | Heavy door hinges in stainless steel       |
|------------------|--------------------------------------------|
| Material         | timelessSteel 201/304/316.                 |
| to end           | satinbrushed,mirrorpolished,P.Owder coated |
| ProductionMethod | casting                                    |
| Sample           | Available to check before ordering         |
| Application      | ForWindows and door                        |
| Packaging        | Plastic bag + box + cardboard              |
| MOQ.             | 100 pieces                                 |
| Service          | OEM & ODM.                                 |

## **Product images**

## **Facial side**







Back







## **Contact information:**

Any request or question, please leave a message. You will respond as soon as possible! For any urgent investigation, please contact the following:

-Wendy email: <a href="mailto:sales04@launch-china.cn">sales04@launch-china.cn</a>.
-Mob / Whats App: + 86-159 8933 9827