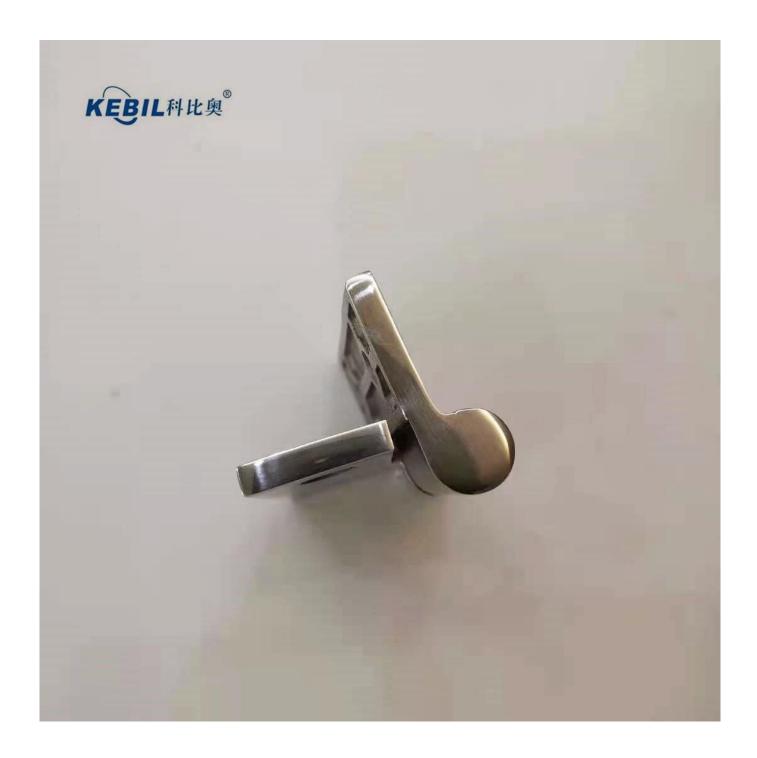

## **Heavy door hinges in stainless steel**

| product name     | Heavy door hinges in stainless steel       |
|------------------|--------------------------------------------|
| Material         | timelessSteel 201/304/316.                 |
| to end           | satinbrushed,mirrorpolished,P.Owder coated |
| ProductionMethod | casting                                    |
| Sample           | Available to check before ordering         |
| Application      | ForWindows and door                        |
| Packaging        | Plastic bag + box + cardboard              |
| MOQ.             | 100 pieces                                 |
| Service          | OEM & ODM.                                 |

## **Product images**

## **Facial side**

Back