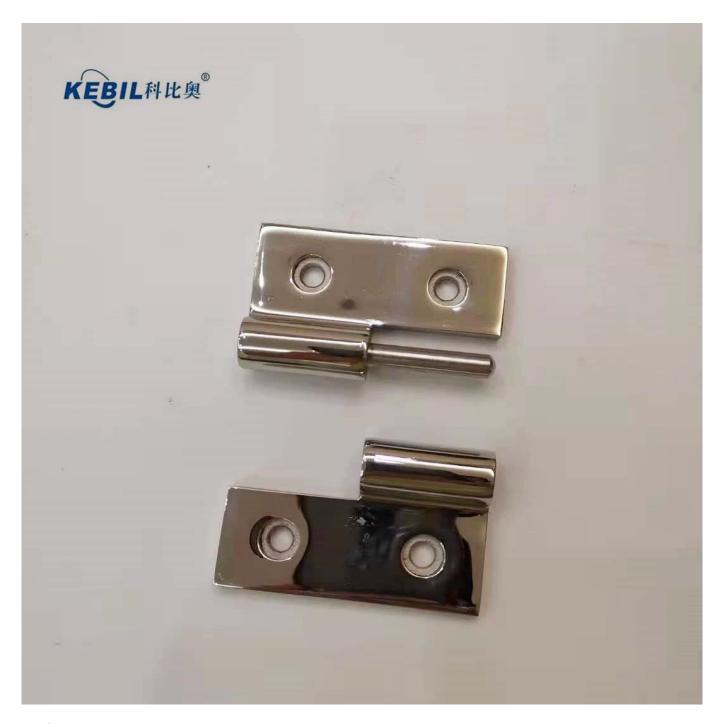

## **Product images**

## **Heavy door hinges in stainless steel**

| product name     | Heavy door hinges in stainless steel       |
|------------------|--------------------------------------------|
| Material         | timelessSteel 201/304/316.                 |
| to end           | satinbrushed,mirrorpolished,P.Owder coated |
| ProductionMethod | casting                                    |
| Sample           | Available to check before ordering         |
| Application      | ForWindows and door                        |
| Packaging        | Plastic bag + box + cardboard              |
| MOQ.             | 100 pieces                                 |
| Service          | OEM & ODM.                                 |