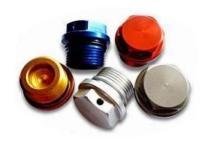

## **Hgh Demand CNC Machining Service Customized Anodizing Aluminum Machined Parts**

| High Demand CNC                | Machining Service Customized Anodizing Aluminum                                                                         |
|--------------------------------|-------------------------------------------------------------------------------------------------------------------------|
| Machined Parts                 |                                                                                                                         |
| Price                          | According to your drawing(size, material, and required technology, etc)                                                 |
| Tolerance□Surface<br>Roughness | +/-0.005 - 0.01mm $\square$ Custonize avaiable $\square$ $\square$ Ra0.2 - Ra3.2 $\square$ Custonize avaiable $\square$ |
| Materials Avaiable             | Such as aluminum, copper, stainless steel, iron, PE, PVC, ABS, etc.                                                     |
| Surface Treatment              | Polishing, general/hard oxidation/oxidation, surface chamfering, tempering, , etc.                                      |
| Processing                     | CNC Turning, Milling, drilling, auto lathe, tapping, bushing, surface treatment, etc.                                   |
| Testing Equipment              | CMM/Tool microscope/multi-joint arm/Automatic height gauge/Manual height gauge/Dial gauge/Roughness measurement         |