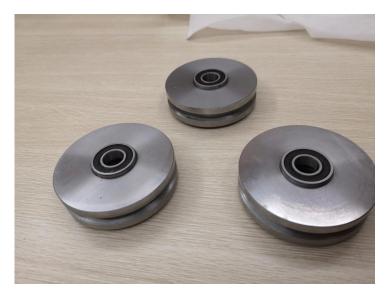

## **Hgh Demand CNC Machining Service Customized Anodizing Aluminum Machined Parts**

| High Demand CNC                | Machining Service Customized Anodizing Aluminum                                                                         |
|--------------------------------|-------------------------------------------------------------------------------------------------------------------------|
| Machined Parts                 |                                                                                                                         |
| Price                          | According to your drawing(size, material, and required technology, etc)                                                 |
| Tolerance□Surface<br>Roughness | +/-0.005 - 0.01mm $\square$ Custonize avaiable $\square$ $\square$ Ra0.2 - Ra3.2 $\square$ Custonize avaiable $\square$ |
| Materials Avaiable             | Such as aluminum, copper, stainless steel, iron, PE, PVC, ABS, etc.                                                     |
| Surface Treatment              | Polishing, general/hard oxidation/oxidation, surface chamfering, tempering, , etc.                                      |
| Processing                     | CNC Turning, Milling, drilling, auto lathe, tapping, bushing, surface treatment, etc.                                   |
| Testing Equipment              | CMM/Tool microscope/multi-joint arm/Automatic height gauge/Manual height gauge/Dial gauge/Roughness measurement         |