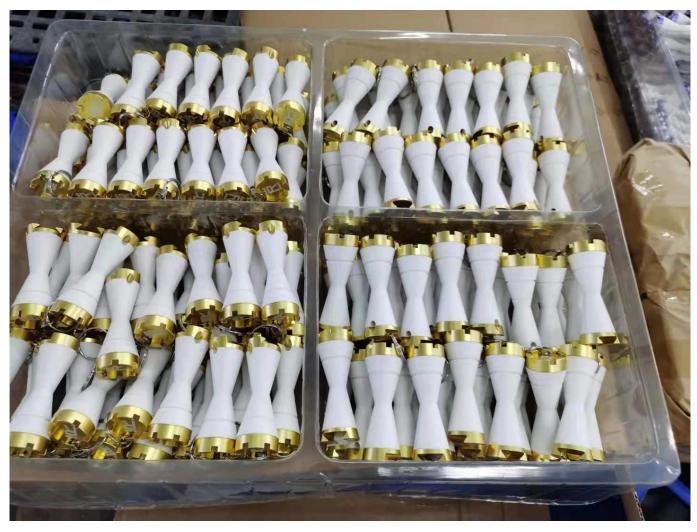

## **Hgh Demand CNC Machining Service Customized Anodizing Aluminum Machined Parts**

| High Demand CNC                | Machining Service Customized Anodizing Aluminum                                                                         |
|--------------------------------|-------------------------------------------------------------------------------------------------------------------------|
| Machined Parts                 |                                                                                                                         |
| Price                          | According to your drawing(size, material, and required technology, etc)                                                 |
| Tolerance□Surface<br>Roughness | +/-0.005 - 0.01mm $\square$ Custonize avaiable $\square$ $\square$ Ra0.2 - Ra3.2 $\square$ Custonize avaiable $\square$ |
| Materials Avaiable             | Such as aluminum, copper, stainless steel, iron, PE, PVC, ABS, etc.                                                     |
| Surface Treatment              | Polishing, general/hard oxidation/oxidation, surface chamfering, tempering, , etc.                                      |
| Processing                     | CNC Turning, Milling, drilling, auto lathe, tapping, bushing, surface treatment, etc.                                   |
| Testing Equipment              | CMM/Tool microscope/multi-joint arm/Automatic height gauge/Manual height gauge/Dial gauge/Roughness measurement         |