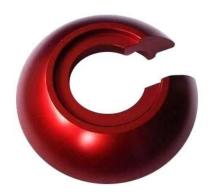

## **Hgh Demand CNC Machining Service Customized Anodizing Aluminum Machined Parts**

| High Demand CNC                | Machining Service Customized Anodizing Aluminum                                                                         |
|--------------------------------|-------------------------------------------------------------------------------------------------------------------------|
| Machined Parts                 |                                                                                                                         |
| Price                          | According to your drawing(size, material, and required technology, etc)                                                 |
| Tolerance□Surface<br>Roughness | +/-0.005 - 0.01mm $\square$ Custonize avaiable $\square$ $\square$ Ra0.2 - Ra3.2 $\square$ Custonize avaiable $\square$ |
| Materials Avaiable             | Such as aluminum, copper, stainless steel, iron, PE, PVC, ABS, etc.                                                     |
| Surface Treatment              | Polishing, general/hard oxidation/oxidation, surface chamfering, tempering, , etc.                                      |
| Processing                     | CNC Turning, Milling, drilling, auto lathe, tapping, bushing, surface treatment, etc.                                   |
| Testing Equipment              | CMM/Tool microscope/multi-joint arm/Automatic height gauge/Manual height gauge/Dial gauge/Roughness measurement         |