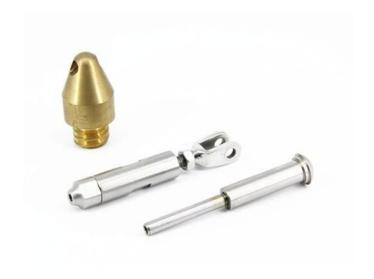

## **Hgh Demand CNC Machining Service Customized Anodizing Aluminum Machined Parts**

| High Demand CNC                | Machining Service Customized Anodizing Aluminum                                                                         |
|--------------------------------|-------------------------------------------------------------------------------------------------------------------------|
| Machined Parts                 |                                                                                                                         |
| Price                          | According to your drawing(size, material, and required technology, etc)                                                 |
| Tolerance□Surface<br>Roughness | +/-0.005 - 0.01mm $\square$ Custonize avaiable $\square$ $\square$ Ra0.2 - Ra3.2 $\square$ Custonize avaiable $\square$ |
| Materials Avaiable             | Such as aluminum, copper, stainless steel, iron, PE, PVC, ABS, etc.                                                     |
| Surface Treatment              | Polishing, general/hard oxidation/oxidation, surface chamfering, tempering, , etc.                                      |
| Processing                     | CNC Turning, Milling, drilling, auto lathe, tapping, bushing, surface treatment, etc.                                   |
| Testing Equipment              | CMM/Tool microscope/multi-joint arm/Automatic height gauge/Manual height gauge/Dial gauge/Roughness measurement         |