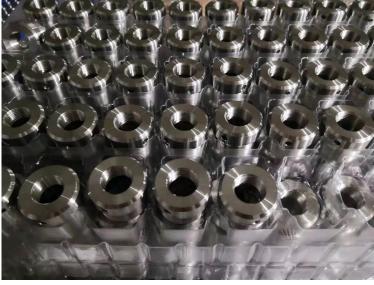

## **Hgh Demand CNC Machining Service Customized Anodizing Aluminum Machined Parts**

| High Demand CNC                | Machining Service Customized Anodizing Aluminum                                                                         |
|--------------------------------|-------------------------------------------------------------------------------------------------------------------------|
| Machined Parts                 |                                                                                                                         |
| Price                          | According to your drawing(size, material, and required technology, etc)                                                 |
| Tolerance□Surface<br>Roughness | +/-0.005 - 0.01mm $\square$ Custonize avaiable $\square$ $\square$ Ra0.2 - Ra3.2 $\square$ Custonize avaiable $\square$ |
| Materials Avaiable             | Such as aluminum, copper, stainless steel, iron, PE, PVC, ABS, etc.                                                     |
| Surface Treatment              | Polishing, general/hard oxidation/oxidation, surface chamfering, tempering, , etc.                                      |
| Processing                     | CNC Turning, Milling, drilling, auto lathe, tapping, bushing, surface treatment, etc.                                   |
| Testing Equipment              | CMM/Tool microscope/multi-joint arm/Automatic height gauge/Manual height gauge/Dial gauge/Roughness measurement         |