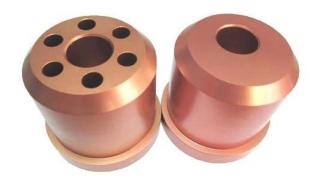

## **Hgh Demand CNC Machining Service Customized Anodizing Aluminum Machined Parts**

| High Demand CNC                | Machining Service Customized Anodizing Aluminum                                                                         |
|--------------------------------|-------------------------------------------------------------------------------------------------------------------------|
| Machined Parts                 |                                                                                                                         |
| Price                          | According to your drawing(size, material, and required technology, etc)                                                 |
| Tolerance□Surface<br>Roughness | +/-0.005 - 0.01mm $\square$ Custonize avaiable $\square$ $\square$ Ra0.2 - Ra3.2 $\square$ Custonize avaiable $\square$ |
| Materials Avaiable             | Such as aluminum, copper, stainless steel, iron, PE, PVC, ABS, etc.                                                     |
| Surface Treatment              | Polishing, general/hard oxidation/oxidation, surface chamfering, tempering, , etc.                                      |
| Processing                     | CNC Turning, Milling, drilling, auto lathe, tapping, bushing, surface treatment, etc.                                   |
| Testing Equipment              | CMM/Tool microscope/multi-joint arm/Automatic height gauge/Manual height gauge/Dial gauge/Roughness measurement         |