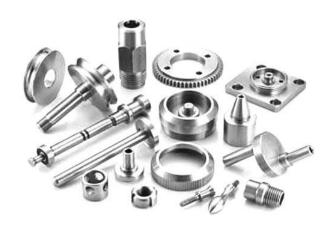

## **Hgh Demand CNC Machining Service Customized Anodizing Aluminum Machined Parts**

| High Demand CNC                | Machining Service Customized Anodizing Aluminum                                                                         |
|--------------------------------|-------------------------------------------------------------------------------------------------------------------------|
| Machined Parts                 |                                                                                                                         |
| Price                          | According to your drawing(size, material, and required technology, etc)                                                 |
| Tolerance□Surface<br>Roughness | +/-0.005 - 0.01mm $\square$ Custonize avaiable $\square$ $\square$ Ra0.2 - Ra3.2 $\square$ Custonize avaiable $\square$ |
| Materials Avaiable             | Such as aluminum, copper, stainless steel, iron, PE, PVC, ABS, etc.                                                     |
| Surface Treatment              | Polishing, general/hard oxidation/oxidation, surface chamfering, tempering, , etc.                                      |
| Processing                     | CNC Turning, Milling, drilling, auto lathe, tapping, bushing, surface treatment, etc.                                   |
| Testing Equipment              | CMM/Tool microscope/multi-joint arm/Automatic height gauge/Manual height gauge/Dial gauge/Roughness measurement         |