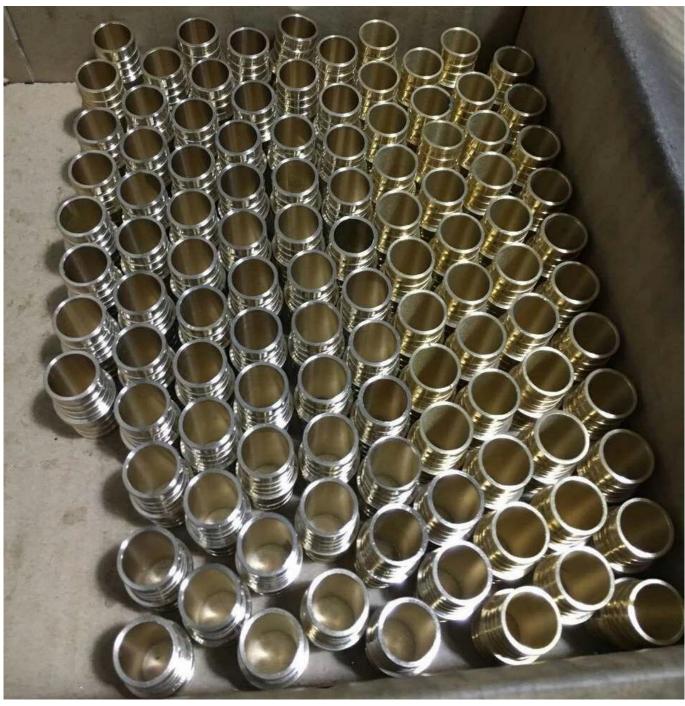

## **Hgh Demand CNC Machining Service Customized Anodizing Aluminum Machined Parts**

| High Demand CNC                | Machining Service Customized Anodizing Aluminum                                                                         |
|--------------------------------|-------------------------------------------------------------------------------------------------------------------------|
| Machined Parts                 |                                                                                                                         |
| Price                          | According to your drawing(size, material, and required technology, etc)                                                 |
| Tolerance□Surface<br>Roughness | +/-0.005 - 0.01mm $\square$ Custonize avaiable $\square$ $\square$ Ra0.2 - Ra3.2 $\square$ Custonize avaiable $\square$ |
| Materials Avaiable             | Such as aluminum, copper, stainless steel, iron, PE, PVC, ABS, etc.                                                     |
| Surface Treatment              | Polishing, general/hard oxidation/oxidation, surface chamfering, tempering, , etc.                                      |
| Processing                     | CNC Turning, Milling, drilling, auto lathe, tapping, bushing, surface treatment, etc.                                   |
| Testing Equipment              | CMM/Tool microscope/multi-joint arm/Automatic height gauge/Manual height gauge/Dial gauge/Roughness measurement         |