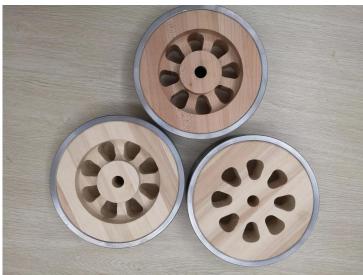

## **Hgh Demand CNC Machining Service Customized Anodizing Aluminum Machined Parts**

| High Demand CNC                | Machining Service Customized Anodizing Aluminum                                                                         |
|--------------------------------|-------------------------------------------------------------------------------------------------------------------------|
| Machined Parts                 |                                                                                                                         |
| Price                          | According to your drawing(size, material, and required technology, etc)                                                 |
| Tolerance□Surface<br>Roughness | +/-0.005 - 0.01mm $\square$ Custonize avaiable $\square$ $\square$ Ra0.2 - Ra3.2 $\square$ Custonize avaiable $\square$ |
| Materials Avaiable             | Such as aluminum, copper, stainless steel, iron, PE, PVC, ABS, etc.                                                     |
| Surface Treatment              | Polishing, general/hard oxidation/oxidation, surface chamfering, tempering, , etc.                                      |
| Processing                     | CNC Turning, Milling, drilling, auto lathe, tapping, bushing, surface treatment, etc.                                   |
| Testing Equipment              | CMM/Tool microscope/multi-joint arm/Automatic height gauge/Manual height gauge/Dial gauge/Roughness measurement         |