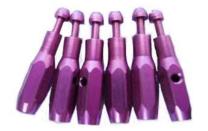

## **Hgh Demand CNC Machining Service Customized Anodizing Aluminum Machined Parts**

| High Demand CNC                | Machining Service Customized Anodizing Aluminum                                                                         |
|--------------------------------|-------------------------------------------------------------------------------------------------------------------------|
| Machined Parts                 |                                                                                                                         |
| Price                          | According to your drawing(size, material, and required technology, etc)                                                 |
| Tolerance□Surface<br>Roughness | +/-0.005 - 0.01mm $\square$ Custonize avaiable $\square$ $\square$ Ra0.2 - Ra3.2 $\square$ Custonize avaiable $\square$ |
| Materials Avaiable             | Such as aluminum, copper, stainless steel, iron, PE, PVC, ABS, etc.                                                     |
| Surface Treatment              | Polishing, general/hard oxidation/oxidation, surface chamfering, tempering, , etc.                                      |
| Processing                     | CNC Turning, Milling, drilling, auto lathe, tapping, bushing, surface treatment, etc.                                   |
| Testing Equipment              | CMM/Tool microscope/multi-joint arm/Automatic height gauge/Manual height gauge/Dial gauge/Roughness measurement         |