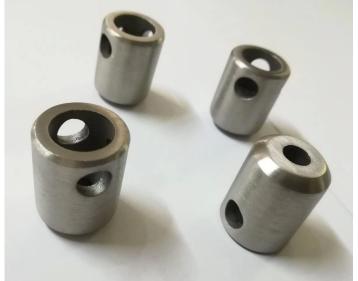

## **Hgh Demand CNC Machining Service Customized Anodizing Aluminum Machined Parts**

| High Demand CNC                | Machining Service Customized Anodizing Aluminum                                                                         |
|--------------------------------|-------------------------------------------------------------------------------------------------------------------------|
| Machined Parts                 |                                                                                                                         |
| Price                          | According to your drawing(size, material, and required technology, etc)                                                 |
| Tolerance□Surface<br>Roughness | +/-0.005 - 0.01mm $\square$ Custonize avaiable $\square$ $\square$ Ra0.2 - Ra3.2 $\square$ Custonize avaiable $\square$ |
| Materials Avaiable             | Such as aluminum, copper, stainless steel, iron, PE, PVC, ABS, etc.                                                     |
| Surface Treatment              | Polishing, general/hard oxidation/oxidation, surface chamfering, tempering, , etc.                                      |
| Processing                     | CNC Turning, Milling, drilling, auto lathe, tapping, bushing, surface treatment, etc.                                   |
| Testing Equipment              | CMM/Tool microscope/multi-joint arm/Automatic height gauge/Manual height gauge/Dial gauge/Roughness measurement         |