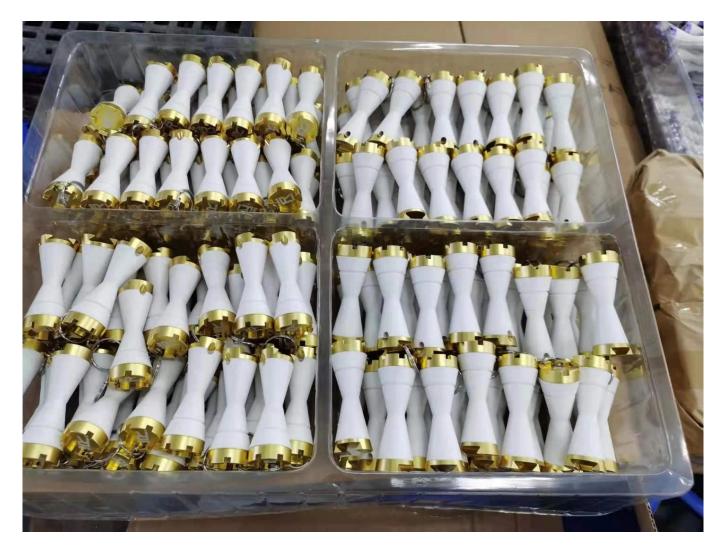

| Price                          | According to your drawing(size, material, and required technology, etc)                                         |
|--------------------------------|-----------------------------------------------------------------------------------------------------------------|
| Tolerance∏Surface<br>Roughness | +/-0.005 - 0.01mm[Custonize avaiable][Ra0.2 - Ra3.2[Custonize avaiable]                                         |
| Materials Avaiable             | Such as aluminum, copper, stainless steel, iron, PE, PVC, ABS, etc.                                             |
| Surface Treatment              | Polishing, general/hard oxidation/oxidation, surface chamfering, tempering, , etc.                              |
| Processing                     | CNC Turning, Milling, drilling, auto lathe, tapping, bushing, surface treatment, etc.                           |
| Testing Equipment              | CMM/Tool microscope/multi-joint arm/Automatic height gauge/Manual height gauge/Dial gauge/Roughness measurement |

| Drawing Formats | PRO/E, Auto CAD, Solid Works , UG, CAD / CAM / CAE, PDF                                                                                                                                                                                                                                                             |
|-----------------|---------------------------------------------------------------------------------------------------------------------------------------------------------------------------------------------------------------------------------------------------------------------------------------------------------------------|
| Our Advantages  | <ol> <li>1.) 24 hours online service &amp; Quickly Quote/Delivery.</li> <li>2.) 100% QC quality inspection before delivery, can provide quality inspection form.</li> <li>3.) 18+ years of experience in the CNC machining area and have a senior design team to offer perfect modification suggestions.</li> </ol> |