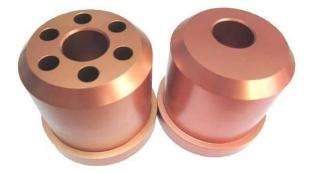

| Price                          | According to your drawing(size, material, and required technology, etc)                                         |
|--------------------------------|-----------------------------------------------------------------------------------------------------------------|
| Tolerance∏Surface<br>Roughness | +/-0.005 - 0.01mm[Custonize avaiable][Ra0.2 - Ra3.2[Custonize avaiable]                                         |
| Materials Avaiable             | Such as aluminum, copper, stainless steel, iron, PE, PVC, ABS, etc.                                             |
| Surface Treatment              | Polishing, general/hard oxidation/oxidation, surface chamfering, tempering, , etc.                              |
| Processing                     | CNC Turning, Milling, drilling, auto lathe, tapping, bushing, surface treatment, etc.                           |
| Testing Equipment              | CMM/Tool microscope/multi-joint arm/Automatic height gauge/Manual height gauge/Dial gauge/Roughness measurement |

| Drawing Formats | PRO/E, Auto CAD, Solid Works , UG, CAD / CAM / CAE, PDF                                                                                                                                                                                                                                                             |
|-----------------|---------------------------------------------------------------------------------------------------------------------------------------------------------------------------------------------------------------------------------------------------------------------------------------------------------------------|
| Our Advantages  | <ol> <li>1.) 24 hours online service &amp; Quickly Quote/Delivery.</li> <li>2.) 100% QC quality inspection before delivery, can provide quality inspection form.</li> <li>3.) 18+ years of experience in the CNC machining area and have a senior design team to offer perfect modification suggestions.</li> </ol> |