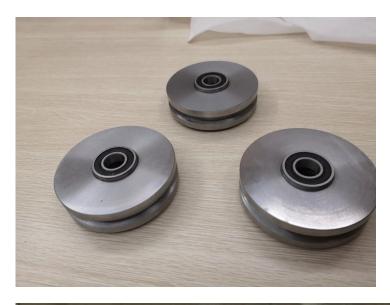

| Price                          | According to your drawing(size, material, and required technology, etc)                                         |
|--------------------------------|-----------------------------------------------------------------------------------------------------------------|
| Tolerance∏Surface<br>Roughness | +/-0.005 - 0.01mm[Custonize avaiable][Ra0.2 - Ra3.2[Custonize avaiable]                                         |
| Materials Avaiable             | Such as aluminum, copper, stainless steel, iron, PE, PVC, ABS, etc.                                             |
| Surface Treatment              | Polishing, general/hard oxidation/oxidation, surface chamfering, tempering, , etc.                              |
| Processing                     | CNC Turning, Milling, drilling, auto lathe, tapping, bushing, surface treatment, etc.                           |
| Testing Equipment              | CMM/Tool microscope/multi-joint arm/Automatic height gauge/Manual height gauge/Dial gauge/Roughness measurement |

| Drawing Formats | PRO/E, Auto CAD, Solid Works , UG, CAD / CAM / CAE, PDF                                                                                                                                                                                                                                                             |
|-----------------|---------------------------------------------------------------------------------------------------------------------------------------------------------------------------------------------------------------------------------------------------------------------------------------------------------------------|
| Our Advantages  | <ol> <li>1.) 24 hours online service &amp; Quickly Quote/Delivery.</li> <li>2.) 100% QC quality inspection before delivery, can provide quality inspection form.</li> <li>3.) 18+ years of experience in the CNC machining area and have a senior design team to offer perfect modification suggestions.</li> </ol> |