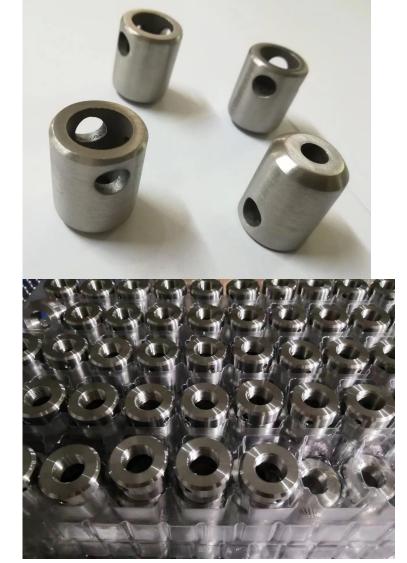

| Price                          | According to your drawing(size, material, and required technology, etc)                                         |
|--------------------------------|-----------------------------------------------------------------------------------------------------------------|
| Tolerance∏Surface<br>Roughness | +/-0.005 - 0.01mm[Custonize avaiable][Ra0.2 - Ra3.2[Custonize avaiable]                                         |
| Materials Avaiable             | Such as aluminum, copper, stainless steel, iron, PE, PVC, ABS, etc.                                             |
| Surface Treatment              | Polishing, general/hard oxidation/oxidation, surface chamfering, tempering, , etc.                              |
| Processing                     | CNC Turning, Milling, drilling, auto lathe, tapping, bushing, surface treatment, etc.                           |
| Testing Equipment              | CMM/Tool microscope/multi-joint arm/Automatic height gauge/Manual height gauge/Dial gauge/Roughness measurement |

| Drawing Formats | PRO/E, Auto CAD, Solid Works , UG, CAD / CAM / CAE, PDF                                                                                                                                                                                                                                                             |
|-----------------|---------------------------------------------------------------------------------------------------------------------------------------------------------------------------------------------------------------------------------------------------------------------------------------------------------------------|
| Our Advantages  | <ol> <li>1.) 24 hours online service &amp; Quickly Quote/Delivery.</li> <li>2.) 100% QC quality inspection before delivery, can provide quality inspection form.</li> <li>3.) 18+ years of experience in the CNC machining area and have a senior design team to offer perfect modification suggestions.</li> </ol> |