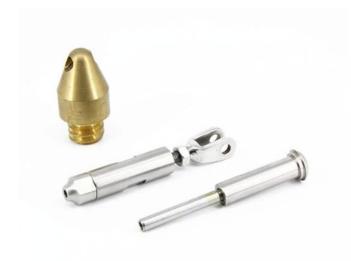

High Precision OEM Brass Stainless Steel Anodized Aluminum Turning Service CNC Machining Parts

**KEBIL**科比奥<sup>®</sup>

High Precision OEM Brass Stainless Steel Anodized Aluminum Turning Service CNC Machining Parts

| Price                          | According to your drawing(size, material, and required technology, etc)                                         |
|--------------------------------|-----------------------------------------------------------------------------------------------------------------|
| Tolerance∏Surface<br>Roughness | +/-0.005 - 0.01mm[Custonize avaiable][Ra0.2 - Ra3.2[Custonize avaiable]                                         |
| Materials Avaiable             | Such as aluminum, copper, stainless steel, iron, PE, PVC, ABS, etc.                                             |
| Surface Treatment              | Polishing, general/hard oxidation/oxidation, surface chamfering, tempering, , etc.                              |
| Processing                     | CNC Turning, Milling, drilling, auto lathe, tapping, bushing, surface treatment, etc.                           |
| Testing Equipment              | CMM/Tool microscope/multi-joint arm/Automatic height gauge/Manual height gauge/Dial gauge/Roughness measurement |