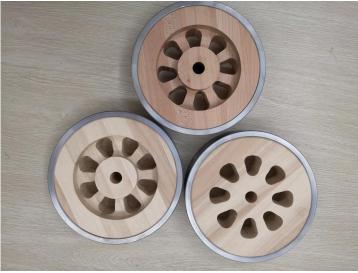

| Price                          | According to your drawing(size, material, and required technology, etc)                                         |
|--------------------------------|-----------------------------------------------------------------------------------------------------------------|
| Tolerance∏Surface<br>Roughness | +/-0.005 - 0.01mm[Custonize avaiable][Ra0.2 - Ra3.2[Custonize avaiable]                                         |
| Materials Avaiable             | Such as aluminum, copper, stainless steel, iron, PE, PVC, ABS, etc.                                             |
| Surface Treatment              | Polishing, general/hard oxidation/oxidation, surface chamfering, tempering, , etc.                              |
| Processing                     | CNC Turning, Milling, drilling, auto lathe, tapping, bushing, surface treatment, etc.                           |
| Testing Equipment              | CMM/Tool microscope/multi-joint arm/Automatic height gauge/Manual height gauge/Dial gauge/Roughness measurement |

| Drawing Formats | PRO/E, Auto CAD, Solid Works , UG, CAD / CAM / CAE, PDF                                                                                                                                                                                                                                                             |
|-----------------|---------------------------------------------------------------------------------------------------------------------------------------------------------------------------------------------------------------------------------------------------------------------------------------------------------------------|
| Our Advantages  | <ol> <li>1.) 24 hours online service &amp; Quickly Quote/Delivery.</li> <li>2.) 100% QC quality inspection before delivery, can provide quality inspection form.</li> <li>3.) 18+ years of experience in the CNC machining area and have a senior design team to offer perfect modification suggestions.</li> </ol> |