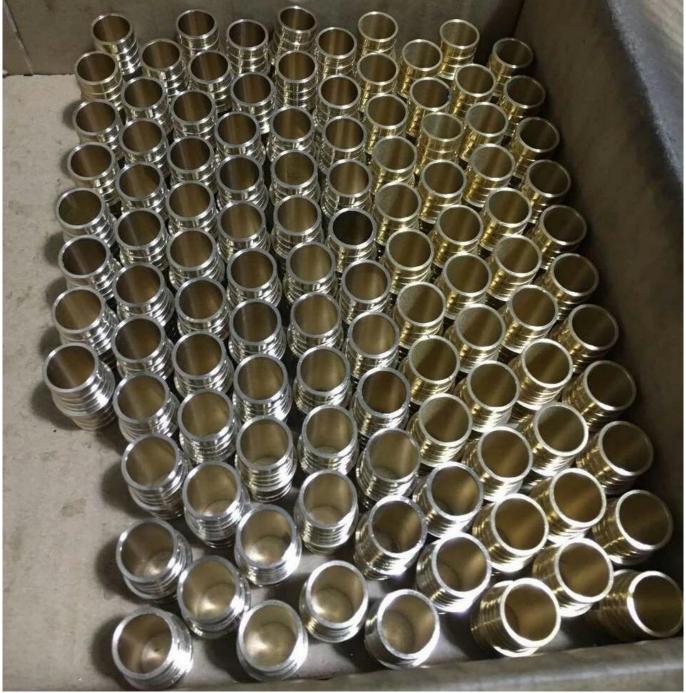

High Precision OEM Brass Stainless Steel Anodized Aluminum Turning Service CNC Machining Parts

**KEBIL**科比奥<sup>®</sup>

High Precision OEM Brass Stainless Steel Anodized Aluminum Turning Service CNC Machining Parts

| Price                          | According to your drawing(size, material, and required technology, etc)                                         |
|--------------------------------|-----------------------------------------------------------------------------------------------------------------|
| Tolerance∏Surface<br>Roughness | +/-0.005 - 0.01mm[Custonize avaiable][Ra0.2 - Ra3.2[Custonize avaiable]                                         |
| Materials Avaiable             | Such as aluminum, copper, stainless steel, iron, PE, PVC, ABS, etc.                                             |
| Surface Treatment              | Polishing, general/hard oxidation/oxidation, surface chamfering, tempering, , etc.                              |
| Processing                     | CNC Turning, Milling, drilling, auto lathe, tapping, bushing, surface treatment, etc.                           |
| Testing Equipment              | CMM/Tool microscope/multi-joint arm/Automatic height gauge/Manual height gauge/Dial gauge/Roughness measurement |