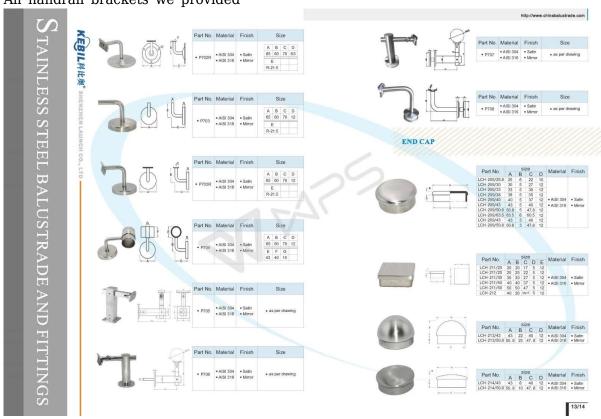

rder as per your job requirement.                                       |
| Sample                  | Available to check quality before order                                                  |
| Factory Inspection      | Available                                                                                |
| Safety Packaging        | Bubble bag - cardboard box - carton                                                      |
| OME & ODM Service       | Available                                                                                |
| Custom handrail bracket | Available. We are factory.                                                               |

Adjustable Handrail Bracket Details



Adjustable handrail bracket technetical drawing



#### All handrail brackets we provided



### **Adjustable Handrail Bracket Packaging**

- 1. Bubble bag cardboard box carton
- 2. Or packing as customers' requorements.



Yes, we are factory.

#### 2.Do you offer free samples?

Yes, we offer free samples, but customers need to pay express charges.

#### 3. What materials do you have?

We have the material of stainless steel 304, 316, 316L and Duplex 2205.

#### 4. What is your MOQ?

MOQ of order required is 1 pc.

#### 5. What kind of payment do you accept?

We accept the payment of T/T, LC, PayPal, West Union, etc.

#### 6. What is your payment term?

Our payment term is  $T/T \square 100\%$  or  $30/70 \square$  or L/C at sight .

#### 7. What is your delivery time?

Our delivery time is from 5 days to 30 days based on your quantity.

#### 8.Do you offer OEM & ODM service?