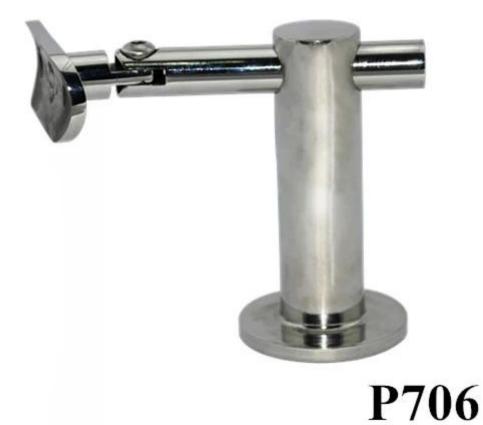

# High Quality Balustrade Stainless Steel <u>Adjustable Handrail</u> <u>Bracket</u>

## Product Description

| Product Name            | High quality balustrade stainless steel adjustable handrail bracket                      |
|-------------------------|------------------------------------------------------------------------------------------|
| Material                | Stainless steel 316                                                                      |
| Finish                  | Mirror polished or satin brushed                                                         |
| Mounting                | Wall mounted handrail bracket                                                            |
| Model No.               | P706                                                                                     |
| Adaptor plate           | Radius adaptor plate and flat adaptor plate both available                               |
| Installation            | Install on wall to support round or flat handrail pipe.                                  |
| Application             | Wall mounted handrail bracket for stainless steel railing, balcony,stairs,deck handrails |
| MOQ                     | No limit. Could order as per your job requirement.                                       |
| Sample                  | Available to check quality before order                                                  |
| Factory Inspection      | Available                                                                                |
| Safety Packaging        | Bubble bag - cardboard box - carton                                                      |
| OME & ODM Service       | Available                                                                                |
| Custom handrail bracket | Available. We are factory.                                                               |