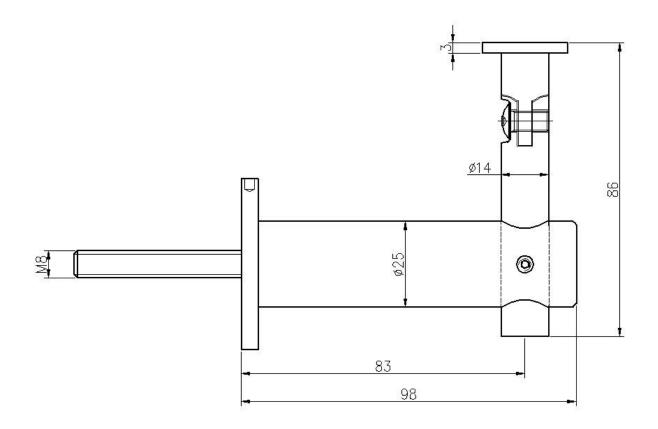

Adjustable Handrail Bracket Details

Adjustable handrail bracket technetical drawing