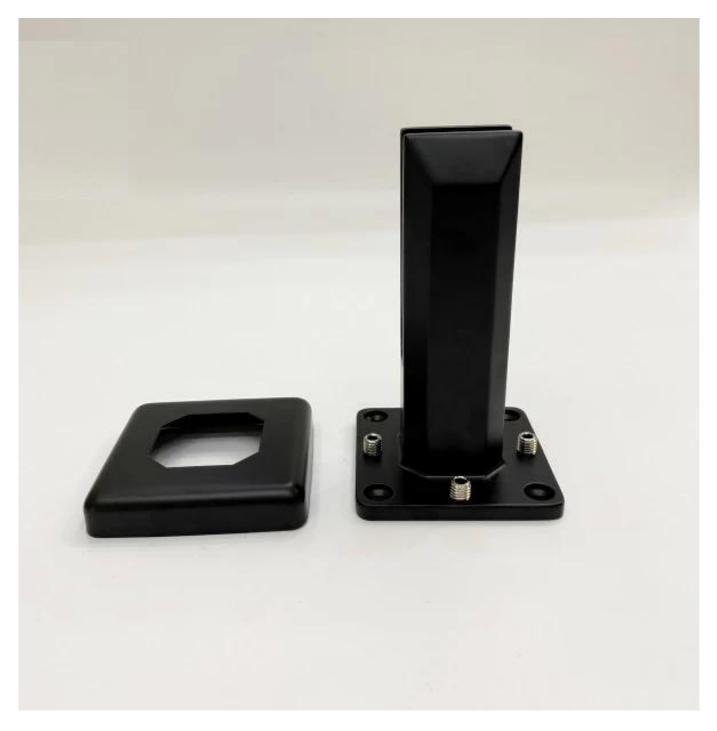

## High Quality Black Matt SS316 2205 Swimming Pool Fence Glass Spigot Railing

| Product Name | Adjustable 12mm Railing Glass Balustrade Spigot Swimming Pool Fence<br>2205 Stainless Steel Glass Spigots In Stock                                                                                                                                                                                        |
|--------------|-----------------------------------------------------------------------------------------------------------------------------------------------------------------------------------------------------------------------------------------------------------------------------------------------------------|
| Material     | Stainless Steel 316 or 2205                                                                                                                                                                                                                                                                               |
| Finish       | Satin brushed, mirror polished or black                                                                                                                                                                                                                                                                   |
| For glass    | 10-12mm thickness                                                                                                                                                                                                                                                                                         |
| Technic      | Casting                                                                                                                                                                                                                                                                                                   |
| Anchor Bolt  | Including                                                                                                                                                                                                                                                                                                 |
| MOQ          | 10pcs                                                                                                                                                                                                                                                                                                     |
| Application  | Stair/Balcony/Railing/Terrace/Handrail                                                                                                                                                                                                                                                                    |
| OEM/ODM      | Acceptable                                                                                                                                                                                                                                                                                                |
| Payment      | T/T;L/C At Sight;Western Union                                                                                                                                                                                                                                                                            |
| Delivery     | Ocean Shipping;Air Shipping;Express Delivery                                                                                                                                                                                                                                                              |
| Advantage:   | SBM Spigot is a popular glass holder type and a freamless glass railing<br>style.It's widely used at the swimming pool and some high class house or<br>residence,which can offer you an open and comfortable field of vision.<br>About the installation, it's easy to fix the glass by tightening screws. |

Clear photos for the surface treatment:

Glass Railing Spigot:

**Glass Door Hinges:** 

**Glass Clamps:** 

Tempered Glass Panels:

**Project Photos:** 

Welcome to contact us for more details:

Email: sales03@launch-china.cn