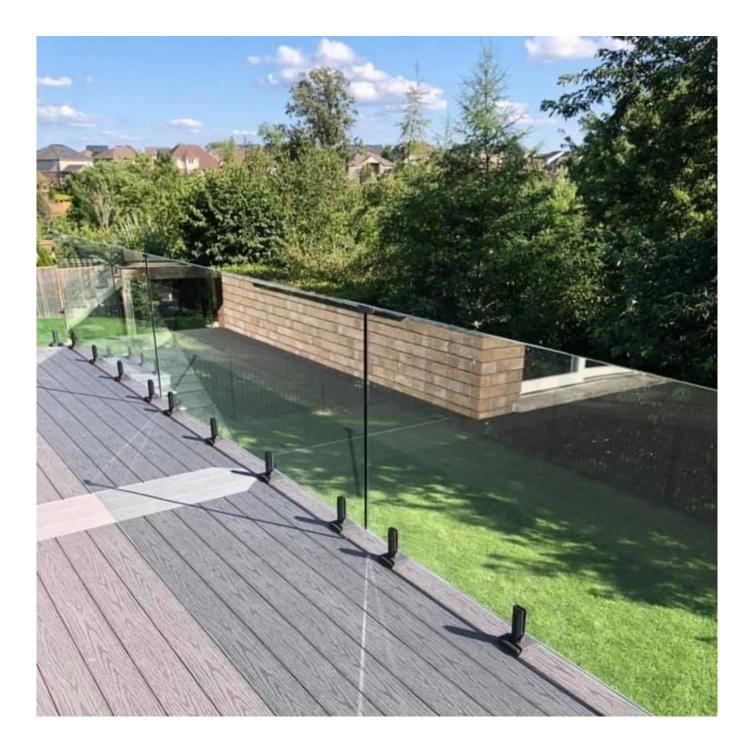

## High Quality Black Matt SS316 2205 Swimming Pool Fence Glass Spigot Railing

| Product Name | Adjustable 12mm Railing Glass Balustrade Spigot Swimming Pool Fence<br>2205 Stainless Steel Glass Spigots In Stock                                                                                                                                                                                        |
|--------------|-----------------------------------------------------------------------------------------------------------------------------------------------------------------------------------------------------------------------------------------------------------------------------------------------------------|
| Material     | Stainless Steel 316 or 2205                                                                                                                                                                                                                                                                               |
| Finish       | Satin brushed, mirror polished or black                                                                                                                                                                                                                                                                   |
| For glass    | 10-12mm thickness                                                                                                                                                                                                                                                                                         |
| Technic      | Casting                                                                                                                                                                                                                                                                                                   |
| Anchor Bolt  | Including                                                                                                                                                                                                                                                                                                 |
| MOQ          | 10pcs                                                                                                                                                                                                                                                                                                     |
| Application  | Stair/Balcony/Railing/Terrace/Handrail                                                                                                                                                                                                                                                                    |
| OEM/ODM      | Acceptable                                                                                                                                                                                                                                                                                                |
| Payment      | T/T;L/C At Sight;Western Union                                                                                                                                                                                                                                                                            |
| Delivery     | Ocean Shipping;Air Shipping;Express Delivery                                                                                                                                                                                                                                                              |
| Advantage:   | SBM Spigot is a popular glass holder type and a freamless glass railing<br>style.It's widely used at the swimming pool and some high class house or<br>residence,which can offer you an open and comfortable field of vision.<br>About the installation, it's easy to fix the glass by tightening screws. |

Clear photos for the surface treatment:

Glass Railing Spigot:

**Glass Door Hinges:** 

**Glass Clamps:** 

Tempered Glass Panels:

**Project Photos:** 

Welcome to contact us for more details:

Email: sales03@launch-china.cn