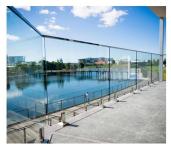

This type of railing features glass panels that are securely fixed to the structure using standoffs or spigots. The glass used is typically 12mm, 15mm, or 19mm thick, providing both safety and clarity.

The size of the glass panels can be customized according to the client's needs, with common dimensions being 1000mm x 1500mm. The railing system is available in various heights and widths, which can be tailored to meet the specific requirements of the project.