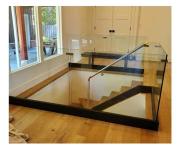

This type of railing features glass panels that are securely fixed to the structure using standoffs or spigots. The glass used is typically 12mm, 15mm, or 19mm thick, providing both safety and clarity.

The size of the glass panels can be customized according to the client's needs, with common dimensions being 1000mm x 1500mm. The railing system is available in various heights and widths, which can be tailored to meet the specific requirements of the project.

The Glass railing It is a security barrier that is becoming increasingly popular.

It is primarily a protective railing that protects its users from falling.

## A **point fastening**Glass railing It has various applications:

glass safety barrier for the pool and patio Glass balustrade Balcony Glass scale Rake safety guardrail for landing, or loft.

In addition to our Glass railing on profiles' range, Kebil also offers a series of glass railings adapted to their needs: Point, fastening Clamp-fixing, fixing side profile, framed on each side, messages, etc ...