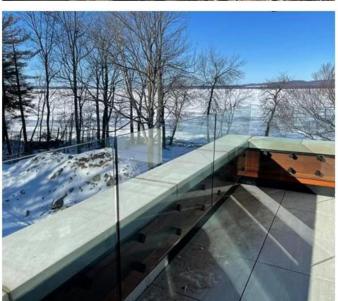

## A **point fastening**Glass railing It has various applications:

glass safety barrier for the pool and patio Glass balustrade Balcony Glass scale Rake safety guardrail for landing, or loft.

In addition to our Glass railing on profiles' range, Kebil also offers a series of glass railings adapted to their needs: Point, fastening Clamp-fixing, fixing side profile, framed on each side, messages, etc ...