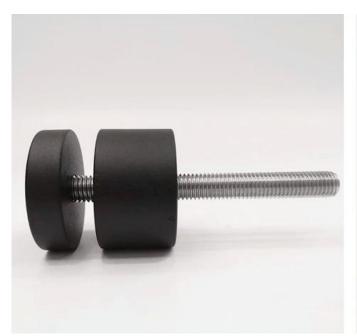

## High Quality Frameless Glass Balustrade Glass Railing Side Mount 316 Stainless Steel Glass Stair Railing Standoff

| First name               | Wholesale 316 Stainless Steel Standoff Glass Railings for Commercial and Residential Projects |
|--------------------------|-----------------------------------------------------------------------------------------------|
| Model number:            | SF-50                                                                                         |
| Diameter                 | 50 mm                                                                                         |
| Productive process       | CNC machining                                                                                 |
| Material                 | Stainless steel 304/316.                                                                      |
| All done                 | Satin / mirror / black                                                                        |
| Installation             | mounted glass wall                                                                            |
| For thicknesses of glass | 10-19mm                                                                                       |
| MOQ.                     | 10 pcs per item                                                                               |

Constructed from high-quality stainless steel 316 (SS316), this railing system is known for its exceptional durability and corrosion resistance, making it suitable for a wide range of environments, including marine applications.