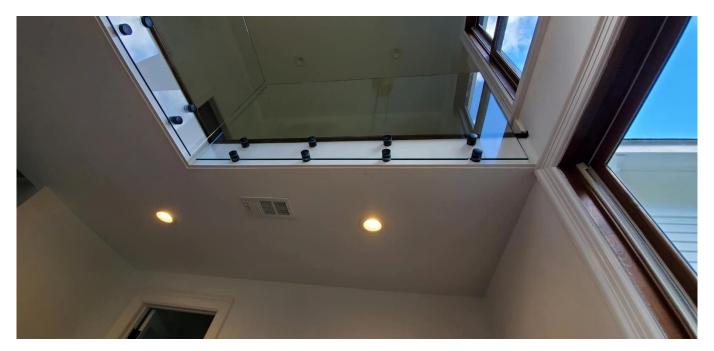

The Glass railing It is a security barrier that is becoming increasingly popular.

It is primarily a protective railing that protects its users from falling.

## A **point fastening**Glass railing It has various applications:

glass safety barrier for the pool and patio Glass balustrade Balcony Glass scale Rake safety guardrail for landing, or loft.

In addition to our Glass railing on profiles' range, Kebil also offers a series of glass railings adapted to their needs: Point, fastening Clamp-fixing, fixing side profile, framed on each side, messages, etc ...