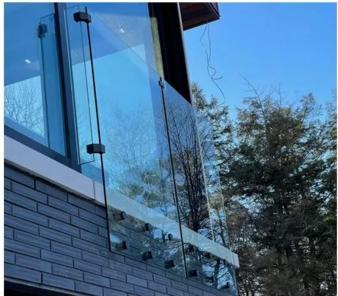

Constructed from high-quality stainless steel 316 (SS316), this railing system is known for its exceptional durability and corrosion resistance, making it suitable for a wide range of environments, including marine applications.

This type of railing features glass panels that are securely fixed to the structure using standoffs or spigots. The glass used is typically 12mm, 15mm, or 19mm thick, providing both safety and clarity.