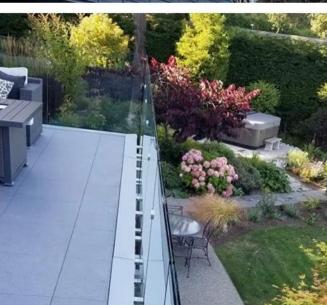

## A **point fastening**Glass railing It has various applications:

glass safety barrier for the pool and patio Glass balustrade Balcony Glass scale Rake safety guardrail for landing, or loft.

In addition to our Glass railing on profiles' range, Kebil also offers a series of glass railings adapted to their needs: Point, fastening Clamp-fixing, fixing side profile, framed on each side, messages, etc ...