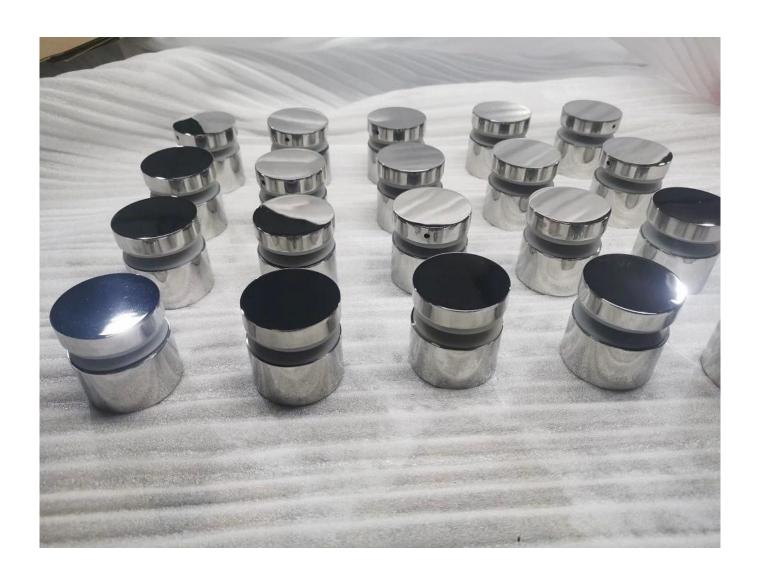

## High Quality Frameless Glass Balustrade Glass Railing Side Mount 316 Stainless Steel Glass Stair Railing Standoff

| First name               | Wholesale 316 Stainless Steel Standoff Glass Railings for Commercial and Residential Projects |
|--------------------------|-----------------------------------------------------------------------------------------------|
| Model number:            | SF-50                                                                                         |
| Diameter                 | 50 mm                                                                                         |
| Productive process       | CNC machining                                                                                 |
| Material                 | Stainless steel 304/316.                                                                      |
| All done                 | Satin / mirror / black                                                                        |
| Installation             | mounted glass wall                                                                            |
| For thicknesses of glass | 10-19mm                                                                                       |
| MOQ.                     | 10 pcs per item                                                                               |

Constructed from high-quality stainless steel 316 (SS316), this railing system is known for its exceptional durability and corrosion resistance, making it suitable for a wide range of environments, including marine applications.

This type of railing features glass panels that are securely fixed to the structure using standoffs or spigots. The glass used is typically 12mm, 15mm, or 19mm thick, providing both safety and clarity.