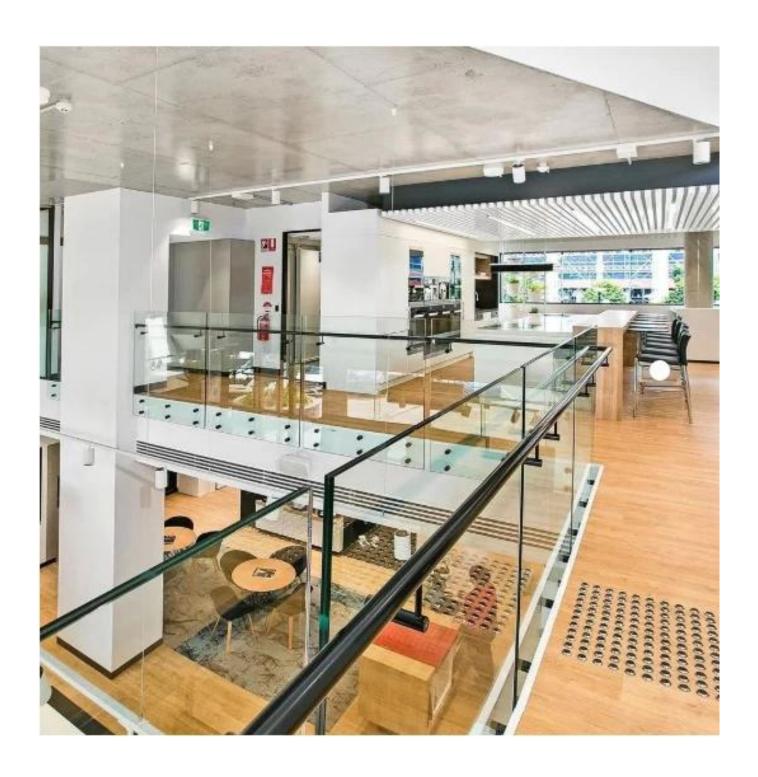

This type of railing features glass panels that are securely fixed to the structure using standoffs or spigots. The glass used is typically 12mm, 15mm, or 19mm thick, providing both safety and clarity.

The size of the glass panels can be customized according to the client's needs, with common dimensions being 1000mm x 1500mm. The railing system is available in various heights and widths, which can be tailored to meet the specific requirements of the project.

The Glass railing It is a security barrier that is becoming increasingly popular.

It is primarily a protective railing that protects its users from falling.

## A **point fastening**Glass railing It has various applications:

glass safety barrier for the pool and patio Glass balustrade Balcony Glass scale Rake safety guardrail for landing, or loft.

In addition to our Glass railing on profiles' range, Kebil also offers a series of glass railings adapted to their needs: Point, fastening Clamp-fixing, fixing side profile, framed on each side, messages, etc ...