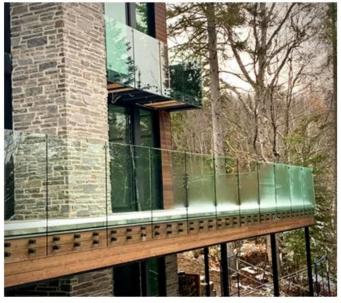

This type of railing features glass panels that are securely fixed to the structure using standoffs or spigots. The glass used is typically 12mm, 15mm, or 19mm thick, providing both safety and clarity.

The size of the glass panels can be customized according to the client's needs, with common dimensions being 1000mm x 1500mm. The railing system is available in various heights and widths, which can be tailored to meet the specific requirements of the project.

The Glass railing It is a security barrier that is becoming increasingly popular.

It is primarily a protective railing that protects its users from falling.