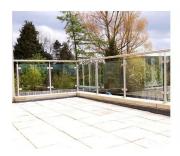

This type of railing features glass panels that are securely fixed to the structure using standoffs or spigots. The glass used is typically 12mm, 15mm, or 19mm thick, providing both safety and clarity.

The size of the glass panels can be customized according to the client's needs, with common dimensions being 1000mm x 1500mm. The railing system is available in various heights and widths, which can be tailored to meet the specific requirements of the project.

The Glass railing It is a security barrier that is becoming increasingly popular.

It is primarily a protective railing that protects its users from falling.

## A **point fastening**Glass railing It has various applications:

glass safety barrier for the pool and patio Glass balustrade Balcony Glass scale Rake safety guardrail for landing, or loft.

In addition to our Glass railing on profiles' range, Kebil also offers a series of glass railings adapted to their needs: Point, fastening Clamp-fixing, fixing side profile, framed on each side, messages, etc ...