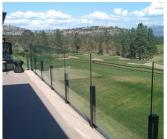

This type of railing features glass panels that are securely fixed to the structure using standoffs or spigots. The glass used is typically 12mm, 15mm, or 19mm thick, providing both safety and clarity.

The size of the glass panels can be customized according to the client's needs, with common dimensions being 1000mm x 1500mm. The railing system is available in various heights and widths, which can be tailored to meet the specific requirements of the project.

The Glass railing It is a security barrier that is becoming increasingly popular.

It is primarily a protective railing that protects its users from falling.

## A **point fastening**Glass railing It has various applications:

glass safety barrier for the pool and patio Glass balustrade Balcony Glass scale Rake safety guardrail for landing, or loft.

In addition to our Glass railing on profiles' range, Kebil also offers a series of glass railings adapted to their needs: Point, fastening Clamp-fixing, fixing side profile, framed on each side, messages, etc ...