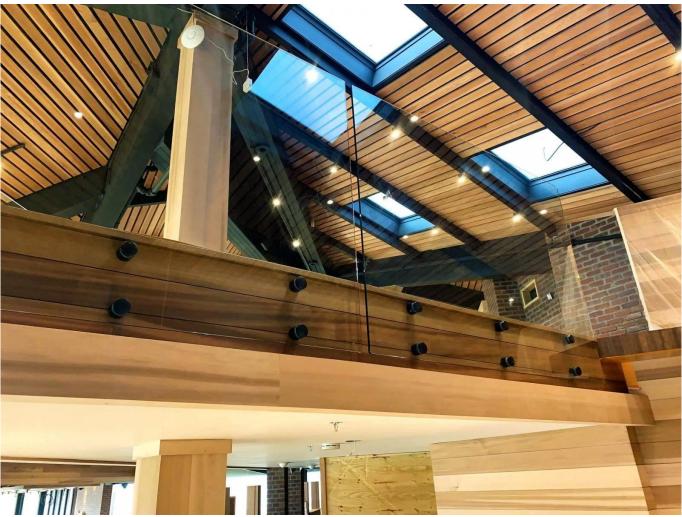

This type of railing features glass panels that are securely fixed to the structure using standoffs or spigots. The glass used is typically 12mm, 15mm, or 19mm thick, providing both safety and clarity.

The size of the glass panels can be customized according to the client's needs, with common dimensions being 1000mm x 1500mm. The railing system is available in various heights and widths, which can be tailored to meet the specific requirements of the project.

The Glass railing It is a security barrier that is becoming increasingly popular.

It is primarily a protective railing that protects its users from falling.

## A **point fastening**Glass railing It has various applications:

glass safety barrier for the pool and patio Glass balustrade Balcony Glass scale Rake safety guardrail for landing, or loft.

In addition to our Glass railing on profiles' range, Kebil also offers a series of glass railings adapted to their needs: Point, fastening Clamp-fixing, fixing side profile, framed on each side, messages, etc ...