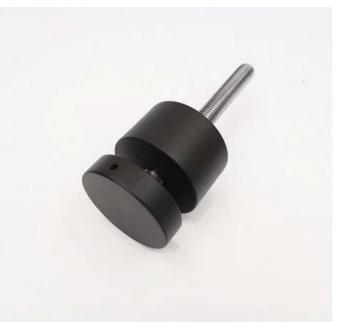

## High Quality Frameless Glass Balustrade Glass Railing Side Mount 316 Stainless Steel Glass Stair Railing Standoff

| First name               | Wholesale 316 Stainless Steel Standoff Glass Railings for Commercial and Residential Projects |
|--------------------------|-----------------------------------------------------------------------------------------------|
| Model number:            | SF-50                                                                                         |
| Diameter                 | 50 mm                                                                                         |
| Productive process       | CNC machining                                                                                 |
| Material                 | Stainless steel 304/316.                                                                      |
| All done                 | Satin / mirror / black                                                                        |
| Installation             | mounted glass wall                                                                            |
| For thicknesses of glass | 10-19mm                                                                                       |
| MOQ.                     | 10 pcs per item                                                                               |

Constructed from high-quality stainless steel 316 (SS316), this railing system is known for its exceptional durability and corrosion resistance, making it suitable for a wide range of environments, including marine applications.