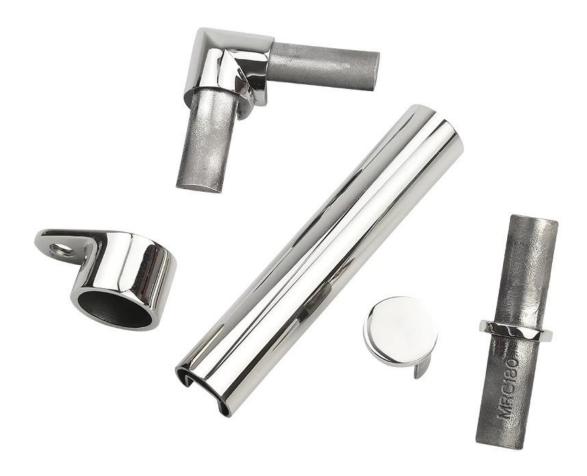

Fittings included: end cap (RD&SQ); straight 180 degree connector (RD&SQ); 90 degree

connector ( RD&SQ ); wall to rail connector ( RD&SQ )

Application: used as top handrail, around pool area, balcony, staircase etc

## Round type Top Mounted Rail Mini Profile Capping Rail:

**Square Type Top Mounted Rail Mini Profile Capping Rail:** 

Fittings for Frameless Glass Round Top Rail:

Fittings for Frameless Glass Square Top Rail: