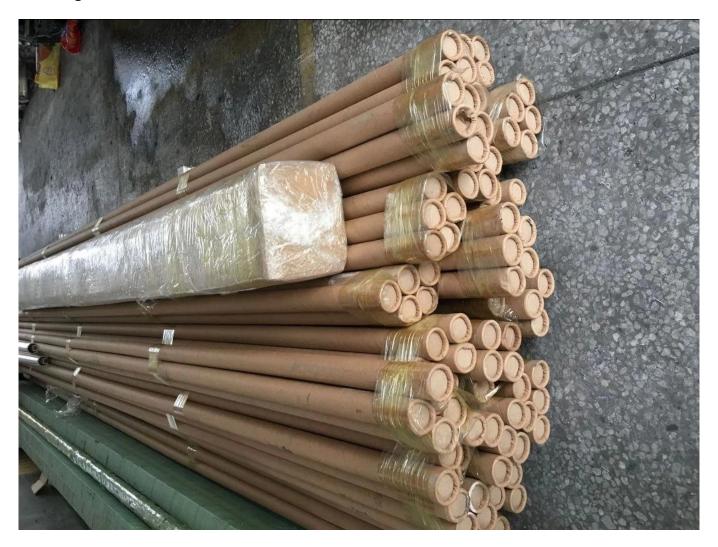

al: stainless steel 316 /316L Finish: satin or mirror polished

Round slot rail dimension: Dia 25.4mm, groove 14\*14 mm, 5.8 meter per length Square slot rail dimension: 25\*21mm, groove 14\*14 mm, 5.8 meter per length

Fittings included: end cap (RD&SQ); straight 180 degree connector (RD&SQ); 90 degree

connector ( RD&SQ ); wall to rail connector ( RD&SQ )

Application: used as top handrail, around pool area, balcony, staircase etc

Product of slot handrail, square and round

## Round type Top Mounted Rail Mini Profile Capping Rail:







**Square Type Top Mounted Rail Mini Profile Capping Rail:** 







Fittings for Frameless Glass Round Top Rail:





Fittings for Frameless Glass Square Top Rail:



Projects Show for Frameless Glass Balustrade Top Rail Capping Rail:





## Packing:



## **FAQ**

1. Are you factory?

Yes, we are factory.

2. Do you offer free samples?

Yes, we offer free samples, but customers need to pay express charges.

3. What materials do you have?

We have the material of stainless steel 304, 316, 316L and Duplex 2205.

4. What is your MOQ?

MOQ of order required is 1 pc.

5. What kind of payment do you accept?

We accept the payment of T/T, LC, PayPal, West Union, etc.

6. What is your payment term?

Our payment term is T/T(100% or 30/70) or LC at sight .

7. What is your delivery time?

Our delivery time is from 5days to 30days base on your quantity.

8. Do you offer OEM & ODM service?

Yes we offer OEM&ODM service.

9. Do you offer after-sales service?

Yes, we offer after-sales service. Any complaint for orders will be dealt with in time wit