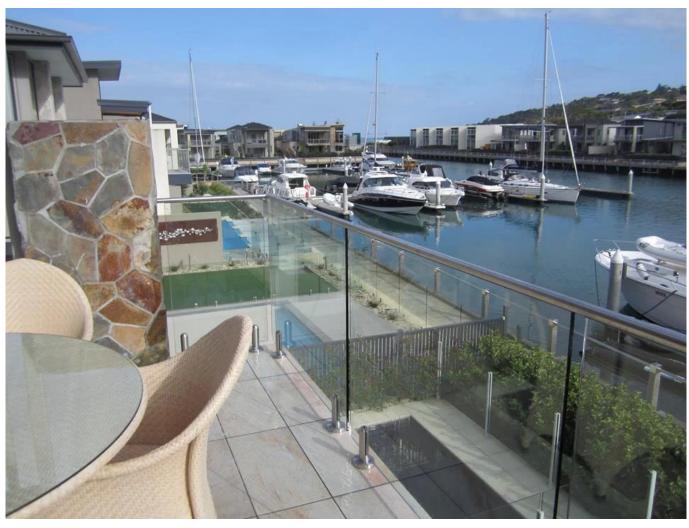

handrail:

Material: stainless steel 316 /316L Finish: satin or mirror polished

Round slot rail dimension: Dia 25.4mm, groove 14\*14 mm, 5.8 meter per length Square slot rail dimension: 25\*21mm, groove 14\*14 mm, 5.8 meter per length

Fittings included: end cap (RD&SQ); straight 180 degree connector (RD&SQ); 90 degree

connector ( RD&SQ ); wall to rail connector ( RD&SQ )

Application: used as top handrail, around pool area, balcony, staircase etc

Product of slot handrail, square and round

## Round type Top Mounted Rail Mini Profile Capping Rail:







**Square Type Top Mounted Rail Mini Profile Capping Rail:** 







Fittings for Frameless Glass Round Top Rail:





Fittings for Frameless Glass Square Top Rail:



Projects Show for Frameless Glass Balustrade Top Rail Capping Rail:





## Packing:



## **FAQ**

1. Are you factory?

Yes, we are factory.

2. Do you offer free samples?

Yes, we offer free samples, but customers need to pay express charges.

3. What materials do you have?

We have the material of stainless steel 304, 316, 316L and Duplex 2205.

4. What is your MOQ?

MOQ of order required is 1 pc.

5. What kind of payment do you accept?

We accept the payment of T/T, LC, PayPal, West Union, etc.

6. What is your payment term?

Our payment term is T/T(100% or 30/70) or LC at sight .

7. What is your delivery time?

Our delivery time is from 5days to 30days base on your quantity.

8. Do you offer OEM & ODM service?

Yes we offer OEM&ODM service.

9. Do you offer after-sales service?

Yes, we offer after-sales service. Any complaint for orders will be dealt