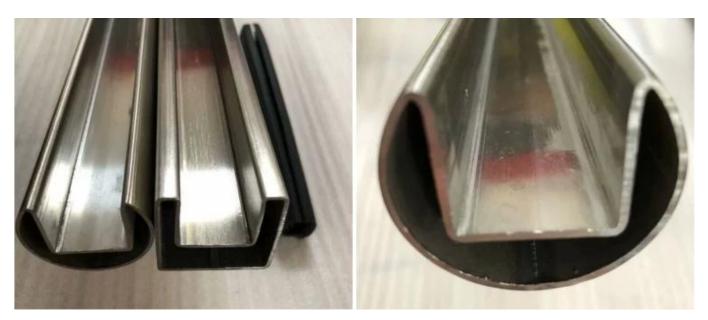

## Round type Top Mounted Rail Mini Profile Capping Rail:

**Square Type Top Mounted Rail Mini Profile Capping Rail:** 

Fittings for Frameless Glass Round Top Rail:

Fittings for Frameless Glass Square Top Rail: