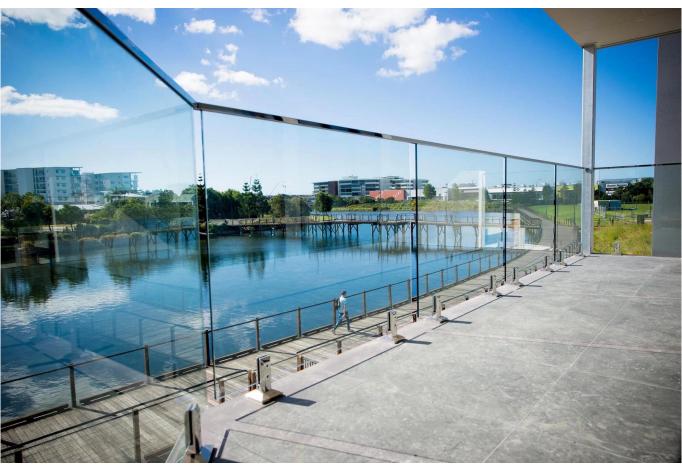

ndrail:

Material: stainless steel 316 /316L Finish: satin or mirror polished

Round slot rail dimension: Dia 25.4mm, groove 14\*14 mm, 5.8 meter per length Square slot rail dimension: 25\*21mm, groove 14\*14 mm, 5.8 meter per length

Fittings included: end cap (RD&SQ); straight 180 degree connector (RD&SQ); 90 degree

connector ( RD&SQ ); wall to rail connector ( RD&SQ )

Application: used as top handrail, around pool area, balcony, staircase etc

Product of slot handrail, square and round

## Round type Top Mounted Rail Mini Profile Capping Rail:







**Square Type Top Mounted Rail Mini Profile Capping Rail:** 







Fittings for Frameless Glass Round Top Rail:





Fittings for Frameless Glass Square Top Rail:



Projects Show for Frameless Glass Balustrade Top Rail Capping Rail:





## Packing:



## **FAQ**

1. Are you factory?

Yes, we are factory.

2. Do you offer free samples?

Yes, we offer free samples, but customers need to pay express charges.

3. What materials do you have?

We have the material of stainless steel 304, 316, 316L and Duplex 2205.

4. What is your MOQ?

MOQ of order required is 1 pc.

5. What kind of payment do you accept?

We accept the payment of T/T, LC, PayPal, West Union, etc.

6. What is your payment term?

Our payment term is T/T(100% or 30/70) or LC at sight .

7. What is your delivery time?

Our delivery time is from 5days to 30days base on your quantity.

8. Do you offer OEM & ODM service?

Yes we offer OEM&ODM service.

9. Do you offer after-sales service?

Yes, we offer after-sales service. Any complaint for orders will be dealt w