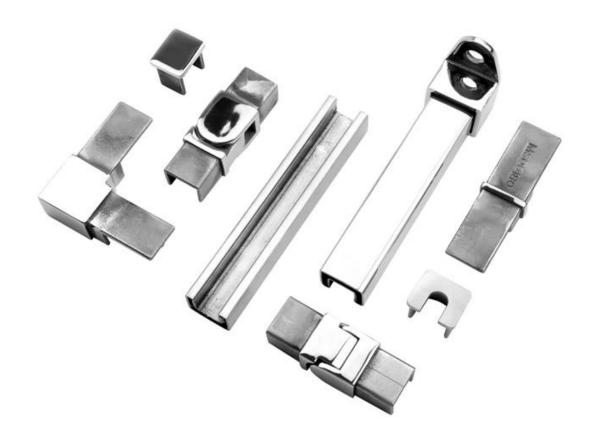

Fittings included: end cap (RD&SQ); straight 180 degree connector (RD&SQ); 90 degree

connector ( RD&SQ ); wall to rail connector ( RD&SQ )

Application: used as top handrail, around pool area, balcony, staircase etc

## Round type Top Mounted Rail Mini Profile Capping Rail:

**Square Type Top Mounted Rail Mini Profile Capping Rail:** 

Fittings for Frameless Glass Round Top Rail:

Fittings for Frameless Glass Square Top Rail: