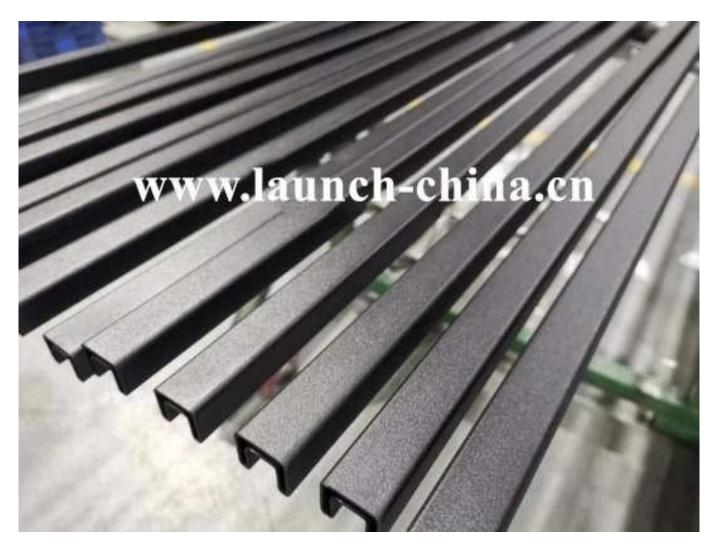

## Round type Top Mounted Rail Mini Profile Capping Rail:

**Square Type Top Mounted Rail Mini Profile Capping Rail:** 

Fittings for Frameless Glass Round Top Rail:

Fittings for Frameless Glass Square Top Rail: