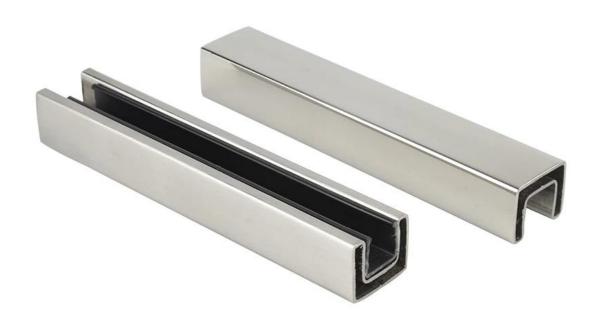

## Round type Top Mounted Rail Mini Profile Capping Rail:

**Square Type Top Mounted Rail Mini Profile Capping Rail:** 

Fittings for Frameless Glass Round Top Rail:

Fittings for Frameless Glass Square Top Rail: