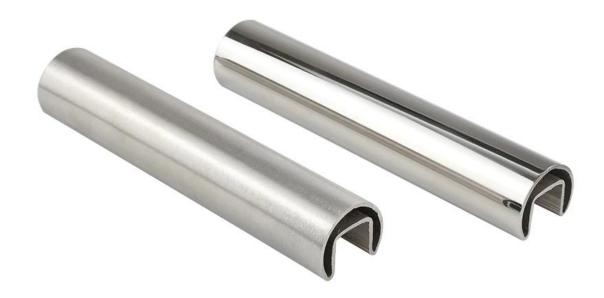

Product of slot handrail, square and round

## Round type Top Mounted Rail Mini Profile Capping Rail:

**Square Type Top Mounted Rail Mini Profile Capping Rail:** 

Fittings for Frameless Glass Round Top Rail:

Fittings for Frameless Glass Square Top Rail: