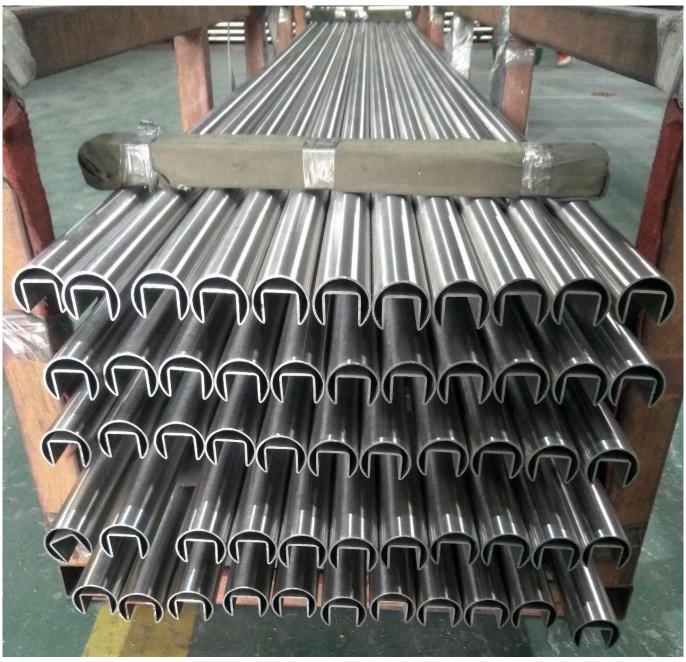

ils around pool fencing areas or balcony or staircase. It's mini look makes the handrail look smart and elegant . We have square type and round type available, so do the whole set of fittings .

Specifications of top mounted mini capping handrail:

Material: stainless steel 316 /316L Finish: satin or mirror polished

Round slot rail dimension: Dia 25.4mm, groove 14\*14 mm, 5.8 meter per length Square slot rail dimension: 25\*21mm, groove 14\*14 mm, 5.8 meter per length

Fittings included: end cap (RD&SQ); straight 180 degree connector (RD&SQ); 90 degree

connector ( RD&SQ ); wall to rail connector ( RD&SQ )

Application: used as top handrail, around pool area, balcony, staircase etc

Product of slot handrail, square and round

## Round type Top Mounted Rail Mini Profile Capping Rail:







**Square Type Top Mounted Rail Mini Profile Capping Rail:** 







Fittings for Frameless Glass Round Top Rail:





Fittings for Frameless Glass Square Top Rail:



Projects Show for Frameless Glass Balustrade Top Rail Capping Rail:





## Packing:



## **FAQ**

1. Are you factory?

Yes, we are factory.

2. Do you offer free samples?

Yes, we offer free samples, but customers need to pay express charges.

3. What materials do you have?

We have the material of stainless steel 304, 316, 316L and Duplex 2205.

4. What is your MOQ?

MOQ of order required is 1 pc.

5. What kind of payment do you accept?

We accept the payment of T/T, LC, PayPal, West Union, etc.

6. What is your payment term?

Our payment term is T/T(100% or 30/70) or LC at sight .

7. What is your delivery time?

Our de