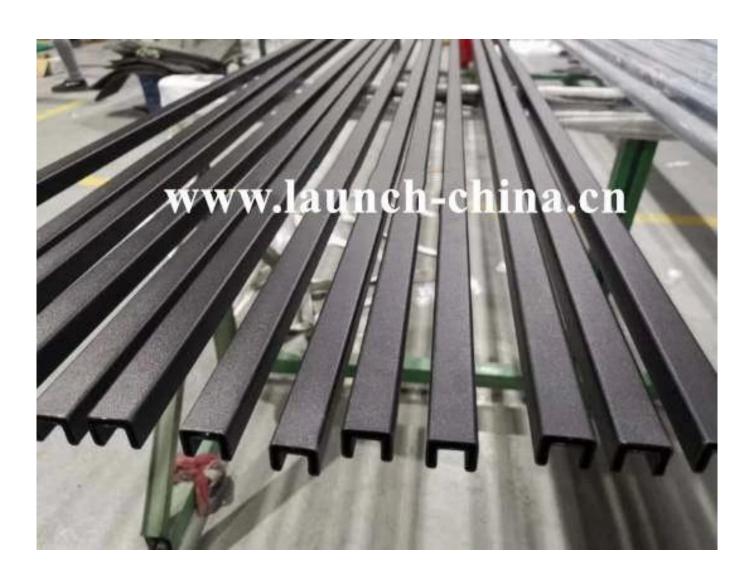

## Round type Top Mounted Rail Mini Profile Capping Rail:

**Square Type Top Mounted Rail Mini Profile Capping Rail:** 

Fittings for Frameless Glass Round Top Rail:

Fittings for Frameless Glass Square Top Rail: