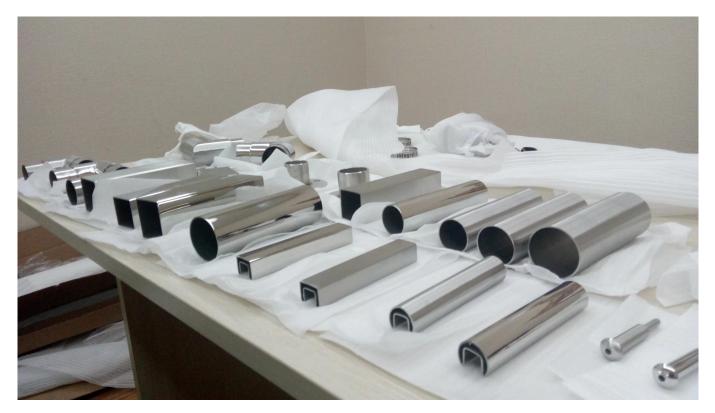

## Wire rope cables, 3mm,4mm,5mm,6mm available

Production photos for Inox Stainless Steel Balustrade Post Cable Railing Wire Rope Railing

**Project photos for Inox Stainless Steel Balustrade Post Cable Railing Wire Rope Railing** 