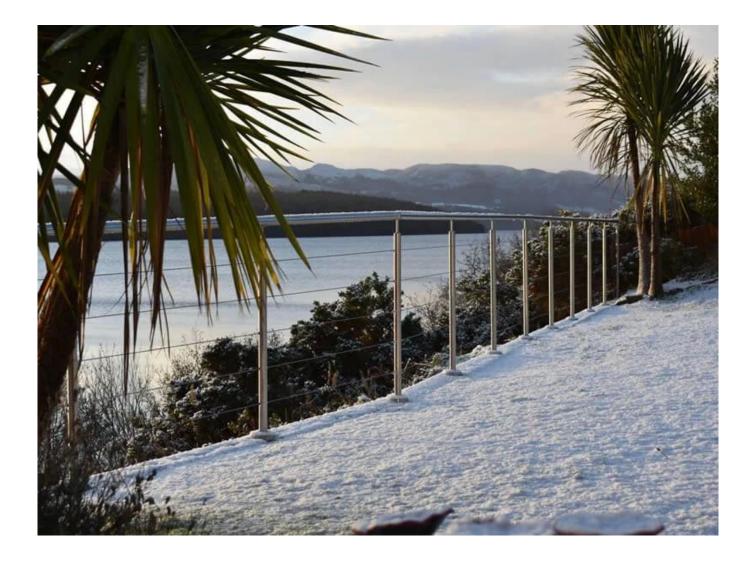

## Wire rope cables, 3mm,4mm,5mm,6mm available

Production photos for Inox Stainless Steel Balustrade Post Cable Railing Wire Rope Railing

**Project photos for Inox Stainless Steel Balustrade Post Cable Railing Wire Rope Railing** 