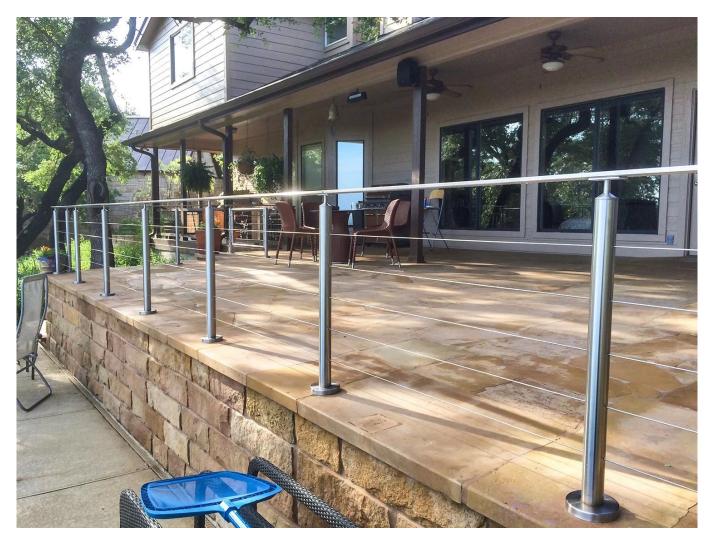

## Wire rope cables, 3mm,4mm,5mm,6mm available

Production photos for Inox Stainless Steel Balustrade Post Cable Railing Wire Rope Railing

**Project photos for Inox Stainless Steel Balustrade Post Cable Railing Wire Rope Railing** 

If you have any questions, give us a call or send us an email. WhatsApp/WeChat: +8615989339827 Email: sales04@launch-china.cn