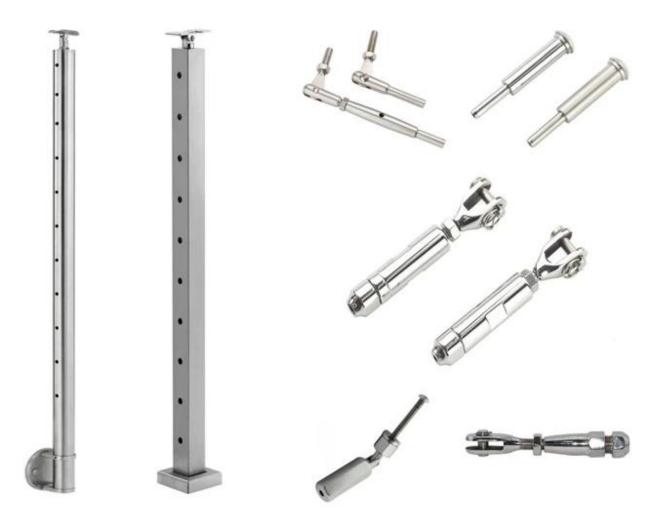

Stainless Steel Balustrade Post, round and square type

## Stainless Steel Top Handrail, round and square type