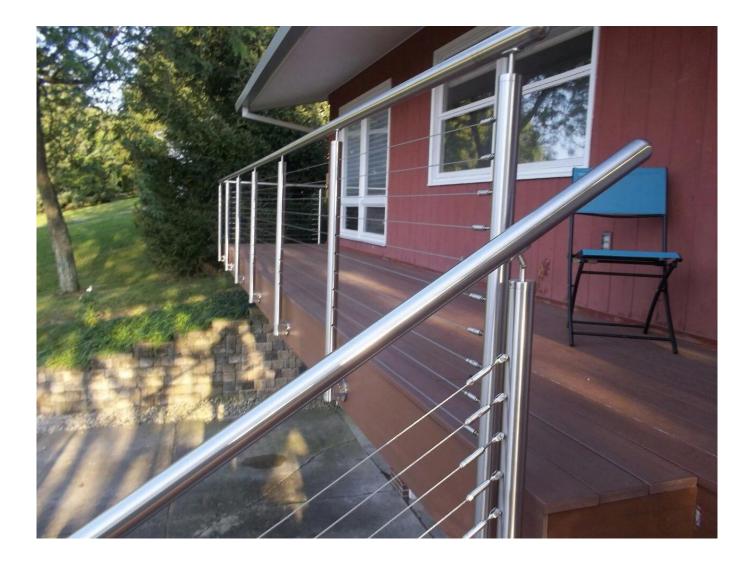

## Wire rope cables, 3mm,4mm,5mm,6mm available

Production photos for Inox Stainless Steel Balustrade Post Cable Railing Wire Rope Railing

**Project photos for Inox Stainless Steel Balustrade Post Cable Railing Wire Rope Railing** 