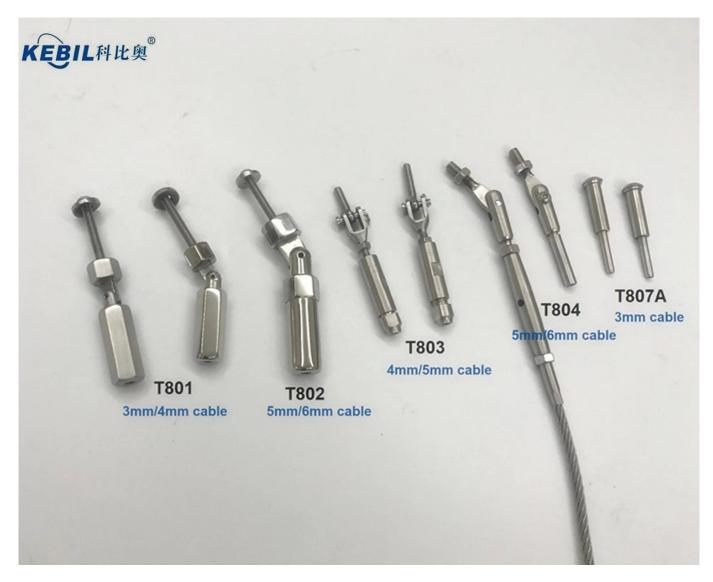

Square Type Dimension: handrail 50\*25mm, balustrade post dia 50\*50mm, tube thickness 1.5mm, height customizable

Cable diameter: 3mm/4mm/5mm/6mm

Our most popular post spacing and mounting style

Residential and commercial heights available

## Wire rope cables, 3mm,4mm,5mm,6mm available

Production photos for Inox Stainless Steel Balustrade Post Cable Railing Wire Rope Railing

**Project photos for Inox Stainless Steel Balustrade Post Cable Railing Wire Rope Railing** 