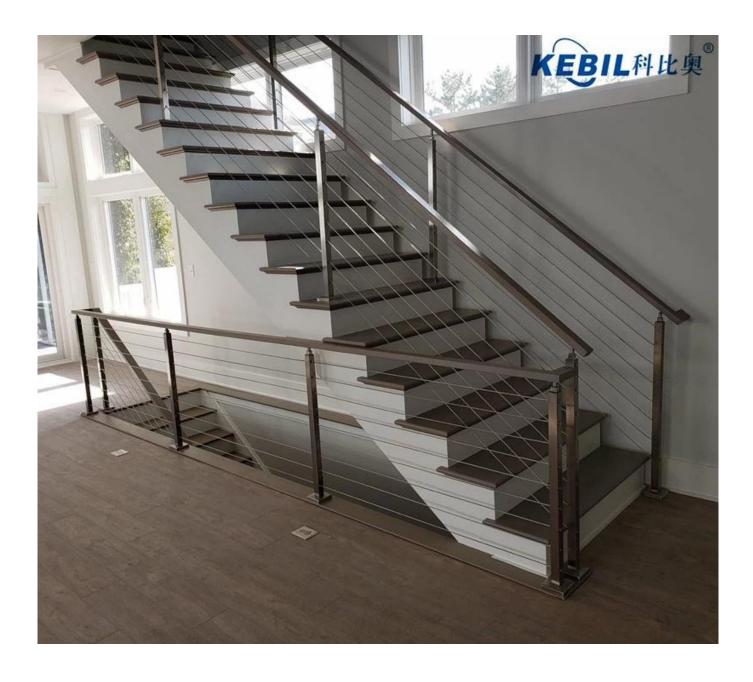

## Wire rope cables, 3mm,4mm,5mm,6mm available

Production photos for Inox Stainless Steel Balustrade Post Cable Railing Wire Rope Railing

**Project photos for Inox Stainless Steel Balustrade Post Cable Railing Wire Rope Railing** 