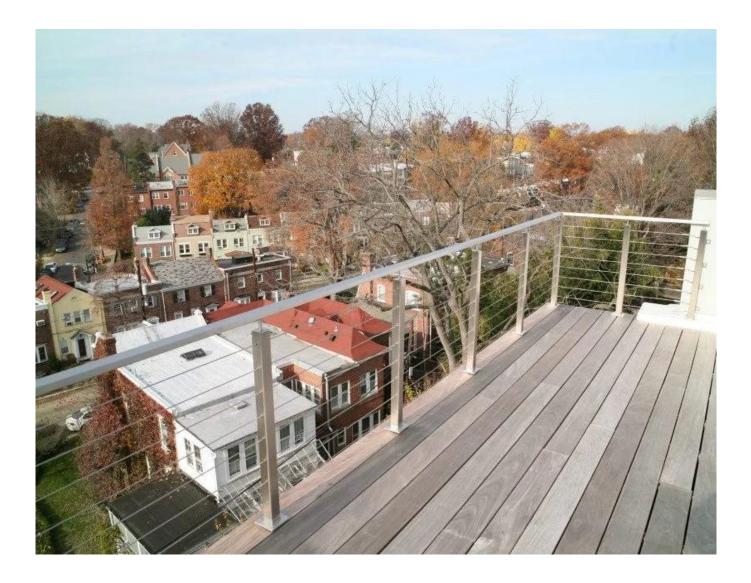

## Wire rope cables, 3mm,4mm,5mm,6mm available

Production photos for Inox Stainless Steel Balustrade Post Cable Railing Wire Rope Railing

**Project photos for Inox Stainless Steel Balustrade Post Cable Railing Wire Rope Railing** 