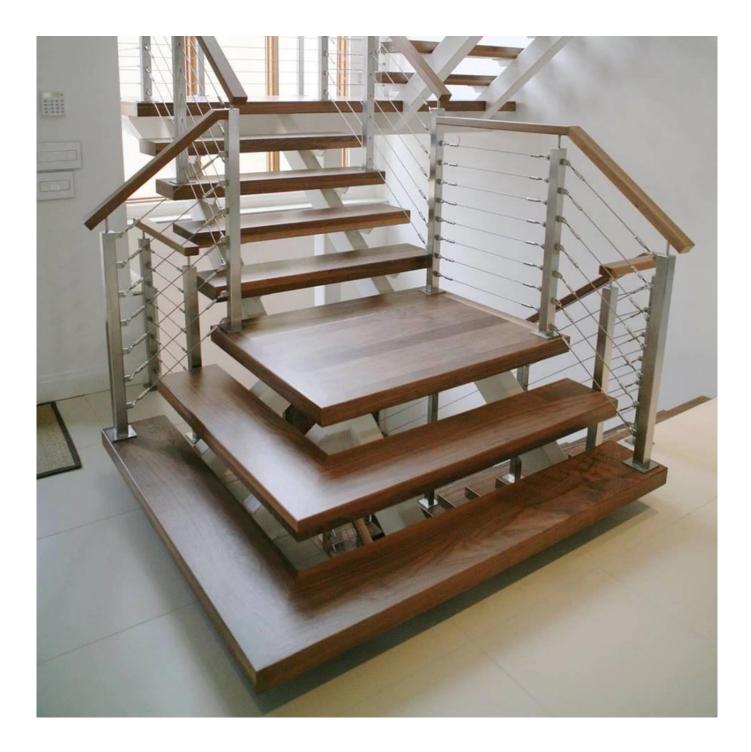

## Wire rope cables, 3mm,4mm,5mm,6mm available

Production photos for Inox Stainless Steel Balustrade Post Cable Railing Wire Rope Railing

**Project photos for Inox Stainless Steel Balustrade Post Cable Railing Wire Rope Railing** 