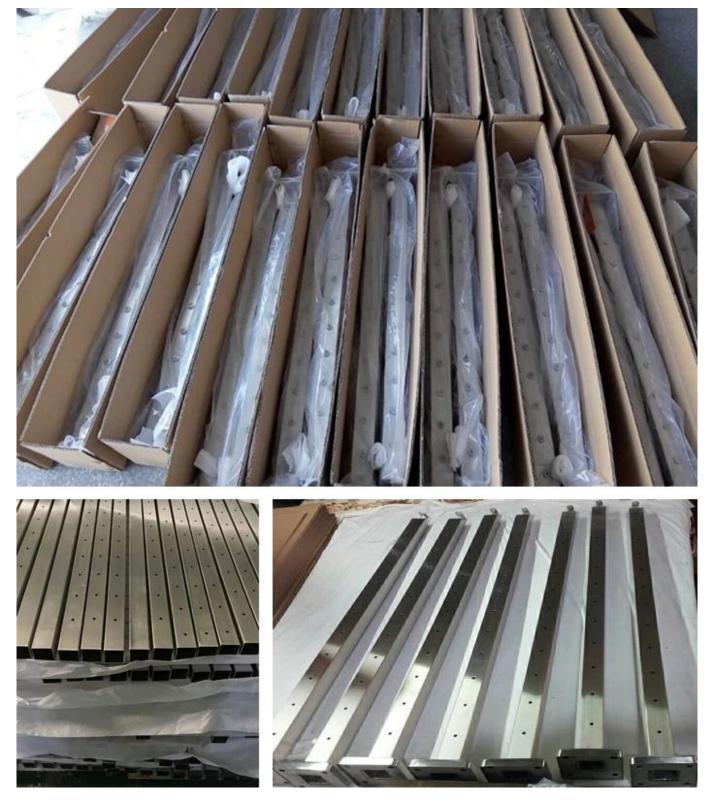

## Wire rope cables, 3mm,4mm,5mm,6mm available

Production photos for Inox Stainless Steel Balustrade Post Cable Railing Wire Rope Railing

**Project photos for Inox Stainless Steel Balustrade Post Cable Railing Wire Rope Railing** 