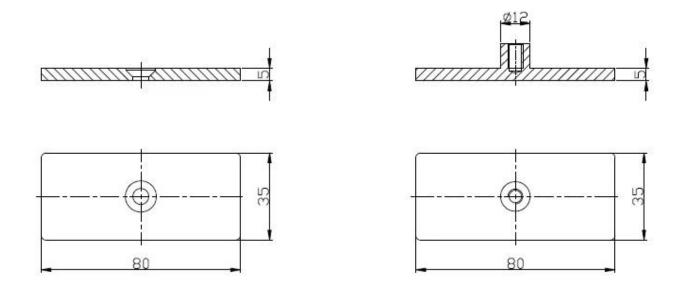

# 180 degree Glass Clamp Details

(1)Round Shape CB-60

-Custom size and degree glass clamp is also available. We are factory.

(2)Square shape BC-80x35

(3) Square shape installed at top PV-180

180 degree Glass Clamp project