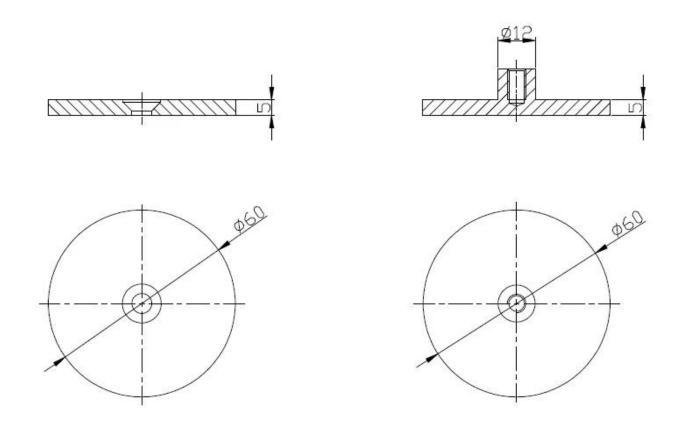

# 180 degree Glass Clamp Details

(1)Round Shape CB-60

-Custom size and degree glass clamp is also available. We are factory.

(2)Square shape BC-80x35

(3) Square shape installed at top PV-180

180 degree Glass Clamp project