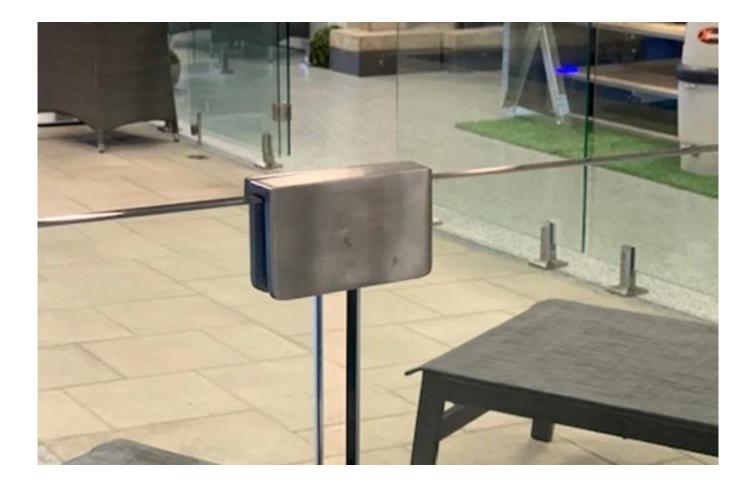

# 180 degree Glass Clamp Details

(1)Round Shape CB-60

-Custom size and degree glass clamp is also available. We are factory.

(2)Square shape BC-80x35

(3) Square shape installed at top PV-180

180 degree Glass Clamp project