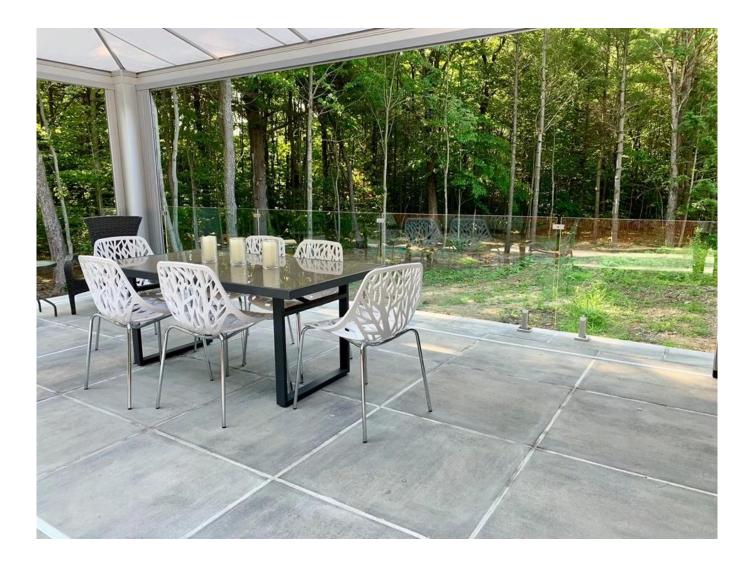

# 180 degree Glass Clamp Details

(1)Round Shape CB-60

-Custom size and degree glass clamp is also available. We are factory.

(2)Square shape BC-80x35

(3) Square shape installed at top PV-180

180 degree Glass Clamp project