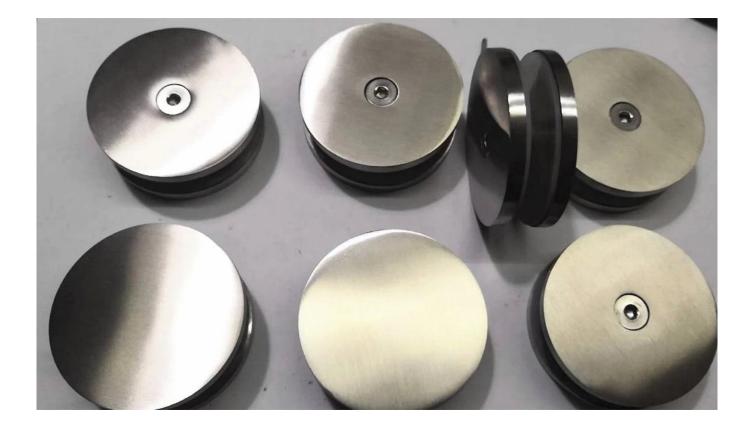

# 180 degree Glass Clamp Details

(1)Round Shape CB-60

-Custom size and degree glass clamp is also available. We are factory.

(2)Square shape BC-80x35

(3) Square shape installed at top PV-180

180 degree Glass Clamp project