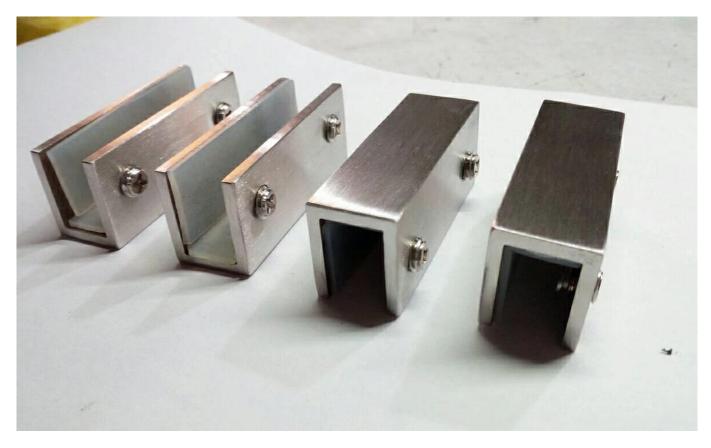

# 180 degree Glass Clamp Details

(1)Round Shape CB-60

-Custom size and degree glass clamp is also available. We are factory.

(2)Square shape BC-80x35

(3) Square shape installed at top PV-180

180 degree Glass Clamp project