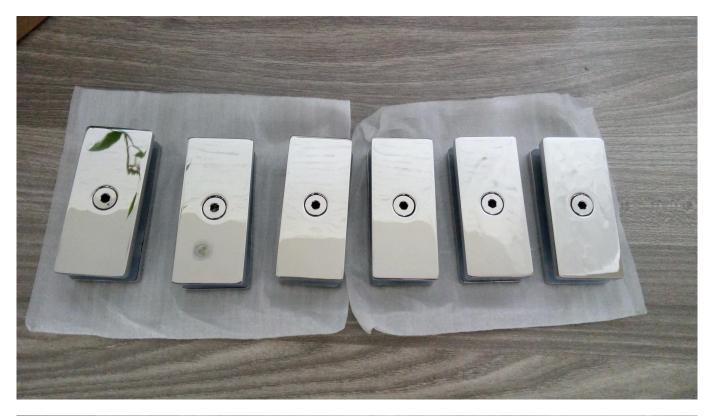

# 180 degree Glass Clamp Details

(1)Round Shape CB-60

-Custom size and degree glass clamp is also available. We are factory.

(2)Square shape BC-80x35

(3) Square shape installed at top PV-180

180 degree Glass Clamp project