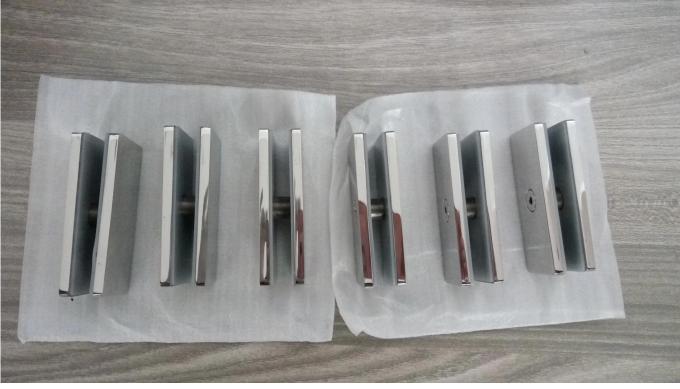

# 180 degree Glass Clamp Details

(1)Round Shape CB-60

-Custom size and degree glass clamp is also available. We are factory.

(2)Square shape BC-80x35

(3) Square shape installed at top PV-180

180 degree Glass Clamp project