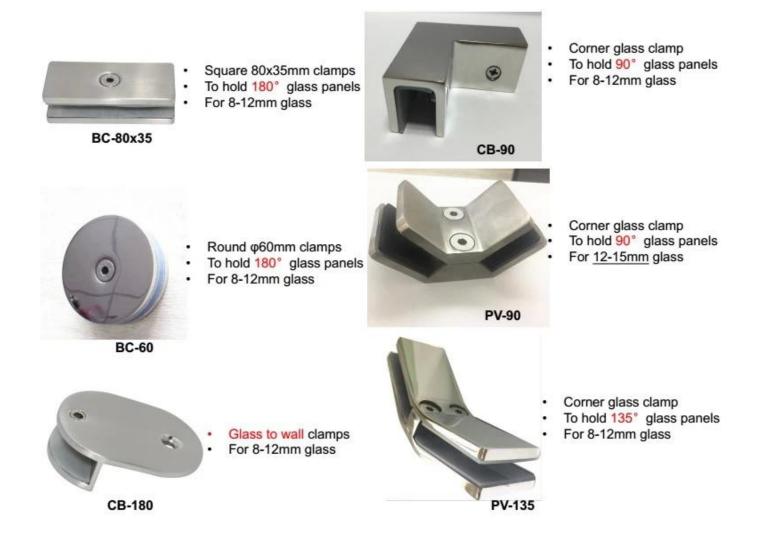

# 180 degree Glass Clamp Details

(1)Round Shape CB-60

-Custom size and degree glass clamp is also available. We are factory.

(2)Square shape BC-80x35

(3) Square shape installed at top PV-180

180 degree Glass Clamp project

**Other Glass Clamps you may intrested** 

| Drawing | Picture | Ref.  | А  | В  | С  | D  | E           |
|---------|---------|-------|----|----|----|----|-------------|
|         |         | G108  | 55 | 55 | 30 | 11 | 0           |
|         |         | G108R | 58 | 55 | 30 | 11 | R25.4       |
|         |         | G101  | 51 | 41 | 25 | 11 | 0           |
|         |         | G101R | 55 | 41 | 25 | 11 | R21.5/R25.4 |
|         |         | G102  | 44 | 44 | 25 | 11 | 0           |
|         |         | G102R | 48 | 44 | 25 | 11 | R21.5/R25.4 |
|         | 3       | G103  | 50 | 40 | 22 | 8  | 0           |
|         |         | G104  | 50 | 40 | 26 | 12 | 0           |
|         |         | G105  | 54 | 45 | 28 | 14 | 0           |
|         |         | G107  | 63 | 45 | 28 | 14 | 0           |
|         | -       | G103R | 52 | 40 | 22 | 8  | R21.5       |
|         |         | G104R | 52 | 40 | 26 | 12 | R21.5       |
|         |         | G105R | 58 | 45 | 28 | 14 | R21.5/R25.4 |
|         |         | G107R | 66 | 45 | 28 | 14 | R21.5/R25.4 |
|         |         | G106  | 50 | 40 | 25 | 12 | 0           |
|         |         | G106R | 52 | 40 | 25 | 12 | R21.5/R25.4 |