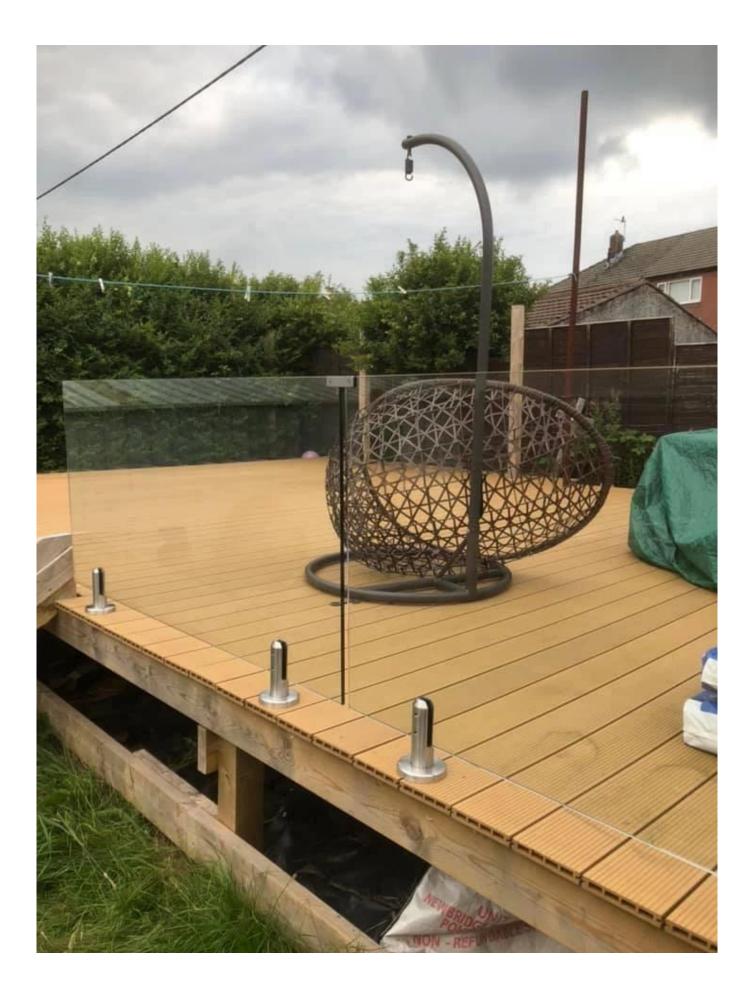

# 180 degree Glass Clamp Details

(1)Round Shape CB-60

-Custom size and degree glass clamp is also available. We are factory.

(2)Square shape BC-80x35

(3) Square shape installed at top PV-180

180 degree Glass Clamp project