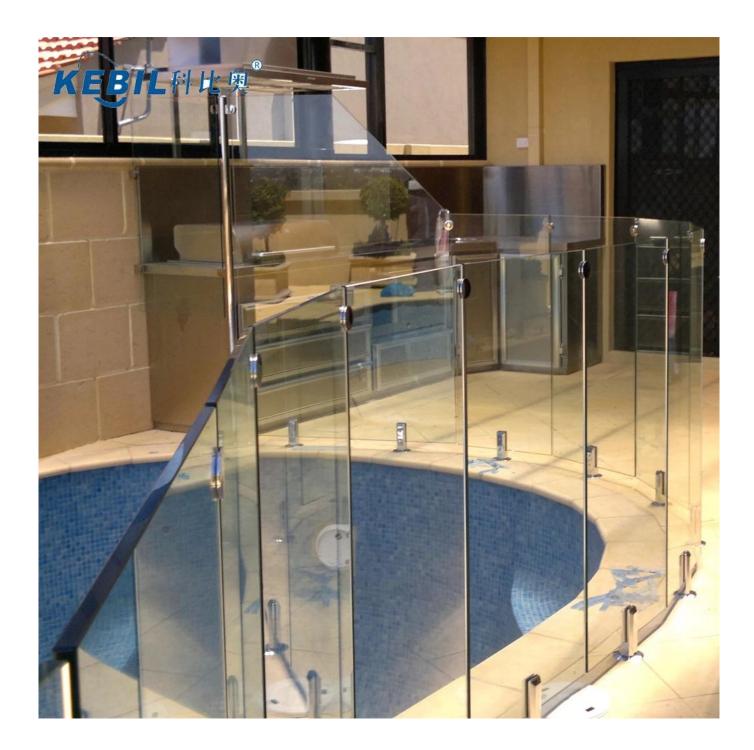

# Product Description

| Product Name        | High Quality Stainless Steel 180 degree Glass Clamps Glass<br>Railing Clamps |  |  |  |  |
|---------------------|------------------------------------------------------------------------------|--|--|--|--|
| Material            | Stainless steel 304 or 316                                                   |  |  |  |  |
| Finish              | Mirro / satin finish                                                         |  |  |  |  |
| Manufacture Method  | CNC machining or casting. Depends on quantity.                               |  |  |  |  |
| For Glass Thickness | 10-12mm glass or customer's requirements                                     |  |  |  |  |
| Glass clamp type    | Customized glass clamp                                                       |  |  |  |  |
| Usage               | To holder glass panels in different angles.                                  |  |  |  |  |
| Application         | Glass railing for balcony, stairs, deck, pool fence,,,                       |  |  |  |  |
| Installation        | Glass mounting                                                               |  |  |  |  |
| Sample              | Available to check quality before order                                      |  |  |  |  |
| Factory Inspection  | Available                                                                    |  |  |  |  |
| Safety Packaging    | Bubble bag - cardboard box - carton                                          |  |  |  |  |
| Certified           | Yes (Material test report can be provided)                                   |  |  |  |  |
| OME & ODM Service   | Available                                                                    |  |  |  |  |