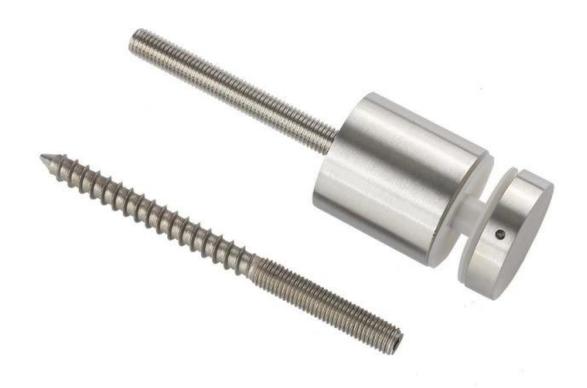

The standoff glass railing system can be used in both the exterior and interior. Most commonly this system is excellent for interior applications such as glass railings and glass staircases where the entire perimeter of the glass is exposed for a more modern look. Standoffs are installed in solid surfaces such as steel, wood or concrete, in the face of a staircase or balcony. The glass is suspended vertically by standoffs and each piece is independent of other pieces for support, unless a handrail is installed for additional strength.

Products Show

Model No.: SF-30







Technical Drawing



With wood screw



## **Application Pictures**

Glass Standoff railing system for staircase



Glass standoff railing system for balcony



Other tyes of glass standoff



Agjustable Glass Standoff SF-38/50





Should you have any interests, please feel free to contact me. Frank Fang
Phone/WhatsApp/Wechat: +8615906261741
Email: sales02@launch-china.cn