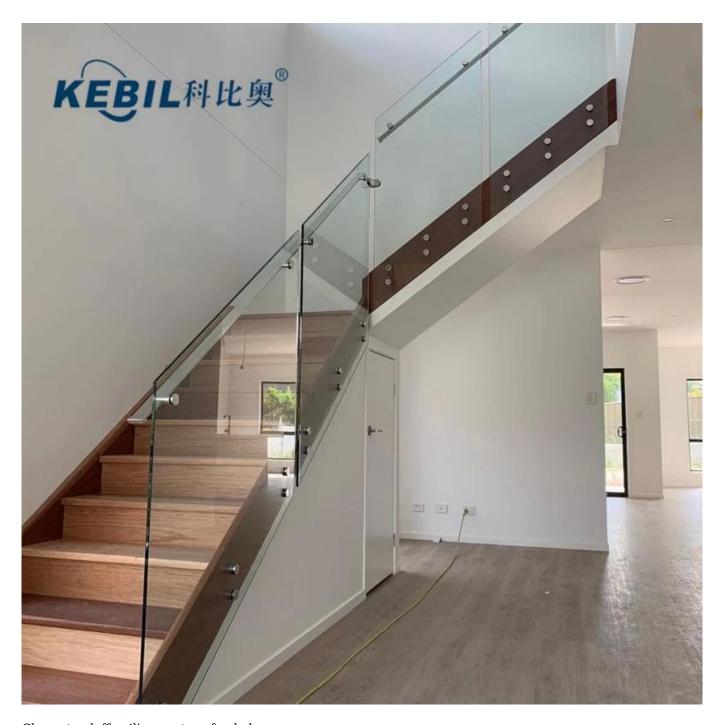

The standoff glass railing system can be used in both the exterior and interior. Most commonly this system is excellent for interior applications such as glass railings and glass staircases where the entire perimeter of the glass is exposed for a more modern look. Standoffs are installed in solid surfaces such as steel, wood or concrete, in the face of a staircase or balcony. The glass is suspended vertically by standoffs and each piece is independent of other pieces for support, unless a handrail is installed for additional strength.

## **Application Pictures**

Glass Standoff railing system for staircase

Glass standoff railing system for balcony

Other tyes of glass standoff

Agjustable Glass Standoff SF-38/50

Should you have any interests, please feel free to contact me. Frank Fang
Phone/WhatsApp/Wechat: +8615906261741
Email: sales02@launch-china.cn