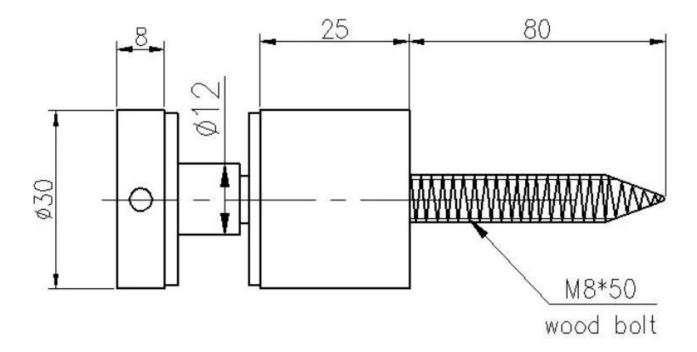

The standoff glass railing system can be used in both the exterior and interior. Most commonly this system is excellent for interior applications such as glass railings and glass staircases where the entire perimeter of the glass is exposed for a more modern look. Standoffs are installed in solid surfaces such as steel, wood or concrete, in the face of a staircase or balcony. The glass is suspended vertically by standoffs and each piece is independent of other pieces for support, unless a handrail is installed for additional strength.

Products Show

Model No.: SF-30







Technical Drawing



With wood screw



## **Application Pictures**

Glass Standoff railing system for staircase



Glass standoff railing system for balcony



Other tyes of glass standoff



Agjustable Glass Standoff SF-38/50





Should you have any interests, please feel free to contact me. Frank Fang
Phone/WhatsApp/Wechat: +8615906261741
Email: sales02@launch-china.cn