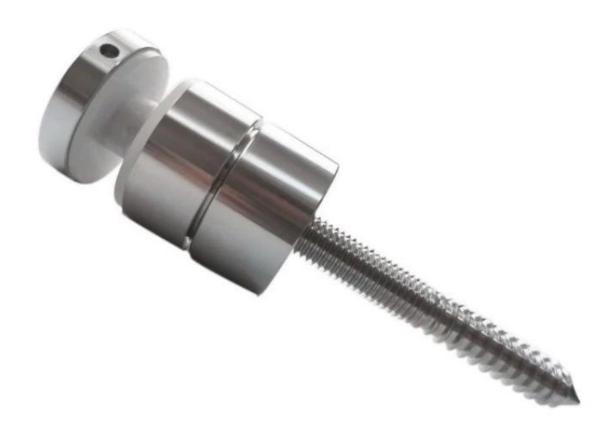

glass railing system can be used in both the exterior and interior. Most commonly this system is excellent for interior applications such as glass railings and glass staircases where the entire perimeter of the glass is exposed for a more modern look. Standoffs are installed in solid surfaces such as steel, wood or concrete, in the face of a staircase or balcony. The glass is suspended vertically by standoffs and each piece is independent of other pieces for support, unless a handrail is installed for additional strength.

Products Show

Model No.: SF-30







Technical Drawing



With wood screw



## **Application Pictures**

Glass Standoff railing system for staircase



Glass standoff railing system for balcony



Other tyes of glass standoff



Agjustable Glass Standoff SF-38/50





Should you have any interests, please feel free to contact me. Frank Fang
Phone/WhatsApp/Wechat: +8615906261741
Email: sales02@launch-china.cn