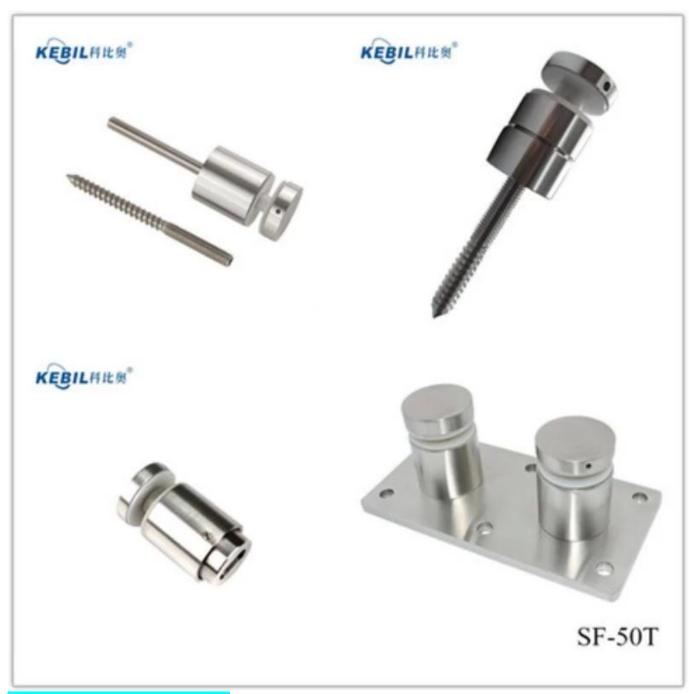

The standoff glass railing system can be used in both the exterior and interior. Most commonly this system is excellent for interior applications such as glass railings and glass staircases where the entire perimeter of the glass is exposed for a more modern look. Standoffs are installed in solid surfaces such as steel, wood or concrete, in the face of a staircase or balcony. The glass is suspended vertically by standoffs and each piece is independent of other pieces for support, unless a handrail is installed for additional strength.

Products Show

Model No.: SF-30







Technical Drawing



With wood screw



## **Application Pictures**

Glass Standoff railing system for staircase



Glass standoff railing system for balcony



Other tyes of glass standoff



Agjustable Glass Standoff SF-38/50





Should you have any interests, please feel free to contact me. Frank Fang
Phone/WhatsApp/Wechat: +8615906261741
Email: sales02@launch-china.cn