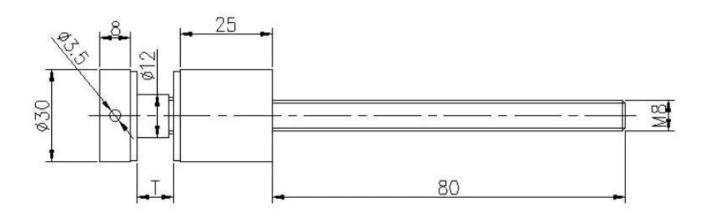

The standoff glass railing system can be used in both the exterior and interior. Most commonly this system is excellent for interior applications such as glass railings and glass staircases where the entire perimeter of the glass is exposed for a more modern look. Standoffs are installed in solid surfaces such as steel, wood or concrete, in the face of a staircase or balcony. The glass is suspended vertically by standoffs and each piece is independent of other pieces for support, unless a handrail is installed for additional strength.

Products Show

Model No.: SF-30







Technical Drawing



With wood screw



## **Application Pictures**

Glass Standoff railing system for staircase



Glass standoff railing system for balcony



Other tyes of glass standoff



Agjustable Glass Standoff SF-38/50





Should you have any interests, please feel free to contact me. Frank Fang
Phone/WhatsApp/Wechat: +8615906261741
Email: sales02@launch-china.cn