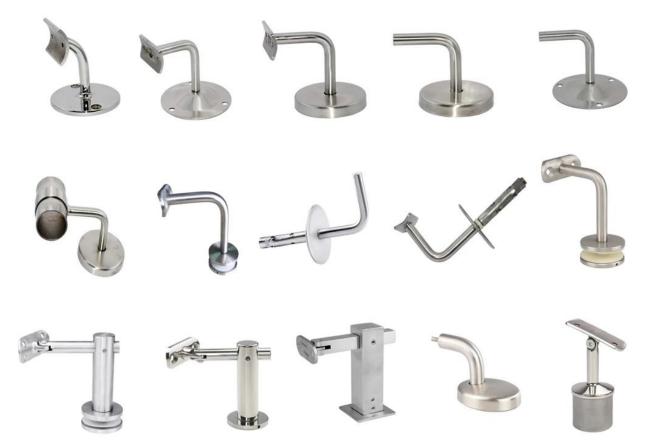

## **KEBIL**科比奥<sup>®</sup>

- 2. Various types glass railing stainless steel wall mounted handrail bracket :
- 1). Model No.P703R glass railing stainless steel wall mounted handrail bracket

2). Model No.P706 glass railing stainless steel wall mounted handrail bracket

3). Model No.P707 glass railing stainless steel wall mounted handrail bracket

4). Model No.P708 glass railing stainless steel wall mounted handrail bracket

<u>3. glass railing stainless steel wall mounted handrail bracket photo for your reference :</u> Adjustable handrail bracket project :