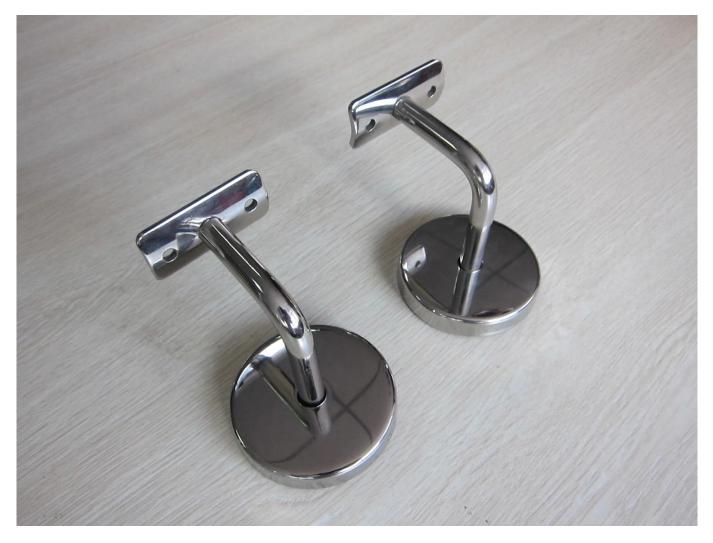

3). Model No.P707 glass railing stainless steel wall mounted handrail bracket

4). Model No.P708 glass railing stainless steel wall mounted handrail bracket

<u>3. glass railing stainless steel wall mounted handrail bracket photo for your reference :</u> Adjustable handrail bracket project :