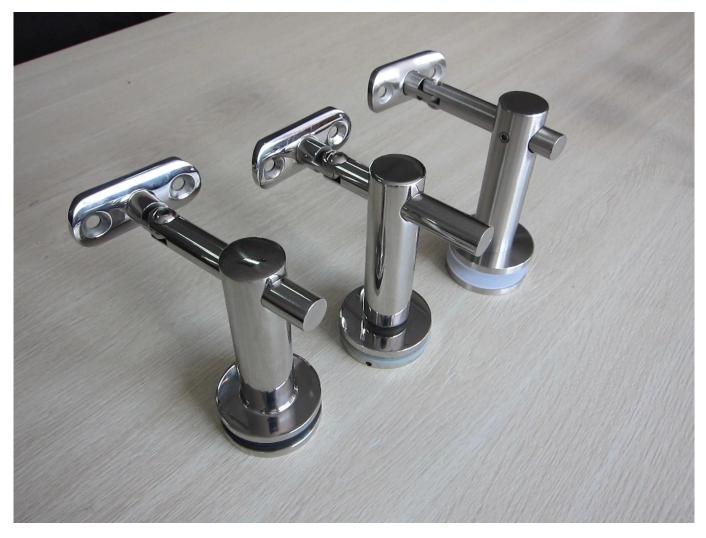

3). Model No.P707 glass railing stainless steel wall mounted handrail bracket

4). Model No.P708 glass railing stainless steel wall mounted handrail bracket

<u>3. glass railing stainless steel wall mounted handrail bracket photo for your reference :</u> Adjustable handrail bracket project :