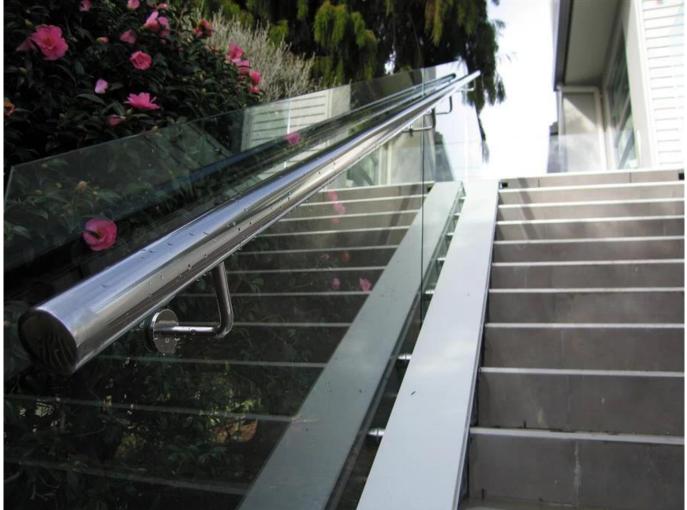

Fixed handrail bracket outdoor modern design staircase project :

Fixed handrail bracket into wall design staircase project :

Thanks for your visit, Any interested or needs, please contact with me freely :