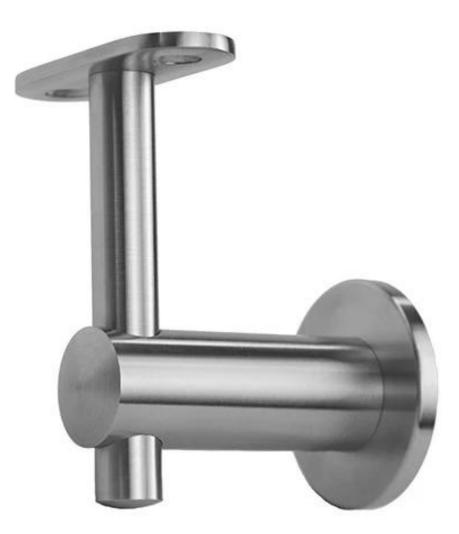

3). Model No.P707 glass railing stainless steel wall mounted handrail bracket

4). Model No.P708 glass railing stainless steel wall mounted handrail bracket

<u>3. glass railing stainless steel wall mounted handrail bracket photo for your reference :</u> Adjustable handrail bracket project :