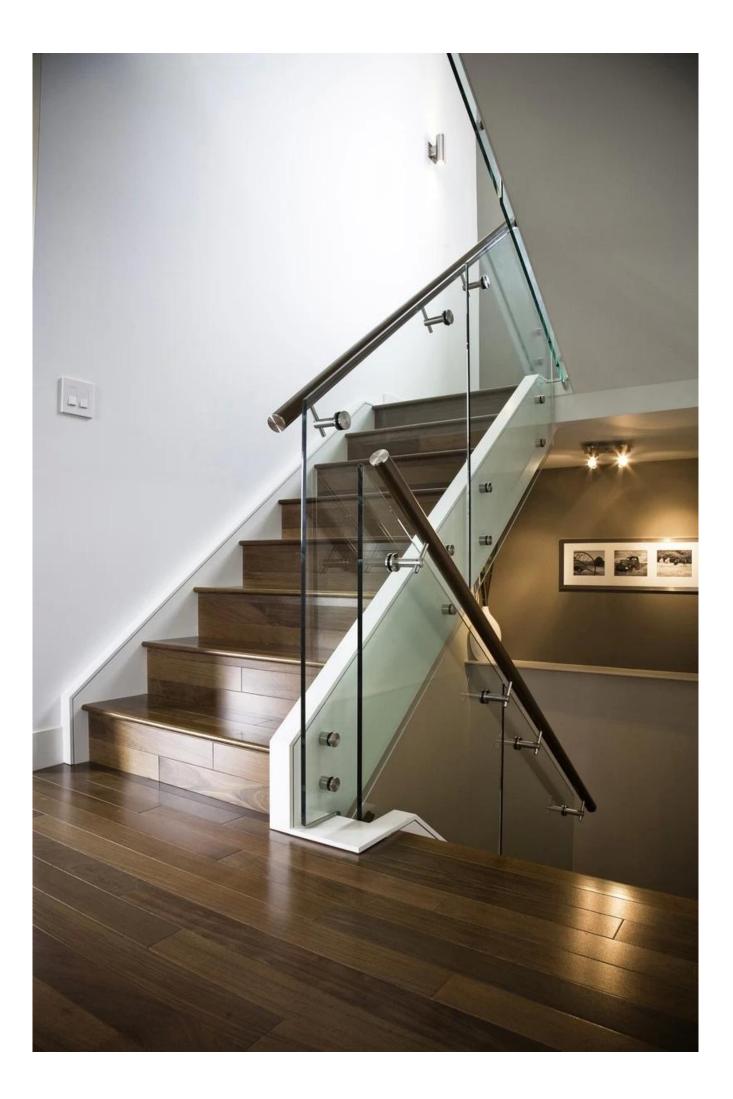

3). Model No.P707 glass railing stainless steel wall mounted handrail bracket

4). Model No.P708 glass railing stainless steel wall mounted handrail bracket

<u>3. glass railing stainless steel wall mounted handrail bracket photo for your reference :</u> Adjustable handrail bracket project :