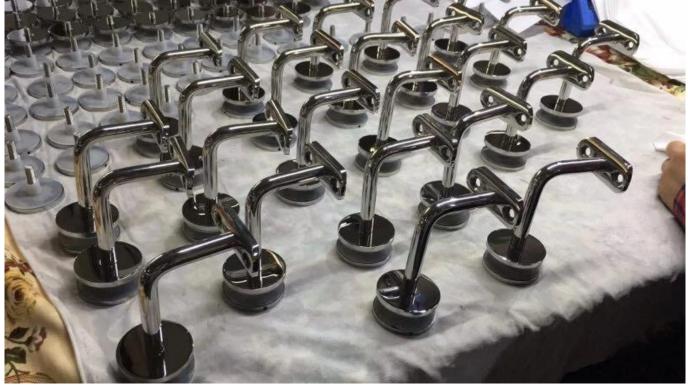

3). Model No.P707 glass railing stainless steel wall mounted handrail bracket

4). Model No.P708 glass railing stainless steel wall mounted handrail bracket

<u>3. glass railing stainless steel wall mounted handrail bracket photo for your reference :</u> Adjustable handrail bracket project :