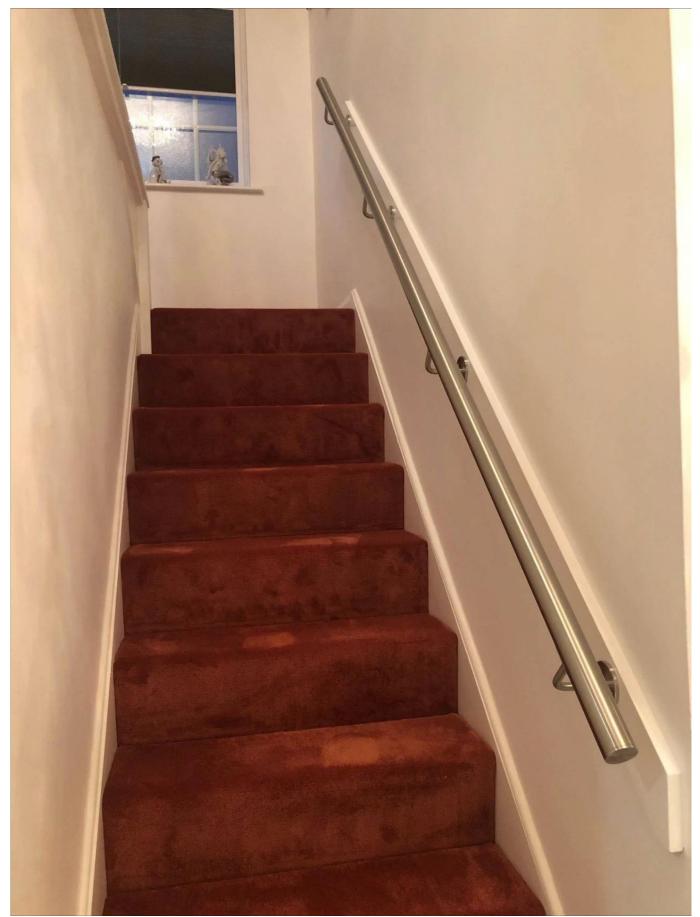

Fixed handrail bracket outdoor modern design staircase project :

Fixed handrail bracket into wall design staircase project :

Thanks for your visit, Any interested or needs, please contact with me freely :