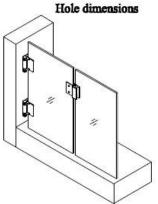

## Glass gate hinge series

www.launch-china.cn

- 1. Glass-Glass hinge, Glass to Wall hinge and Glass to Round post hinge are suitable for 1000x1200mm glass gate 8-12mm thick . When you open the glass gate it will close automatically .
- 2. Our glass hinges are made by precision casting with stainless steel 316 material, satin and mirror finish optional.
- 3. Our hinges must be applied on tempered glass .