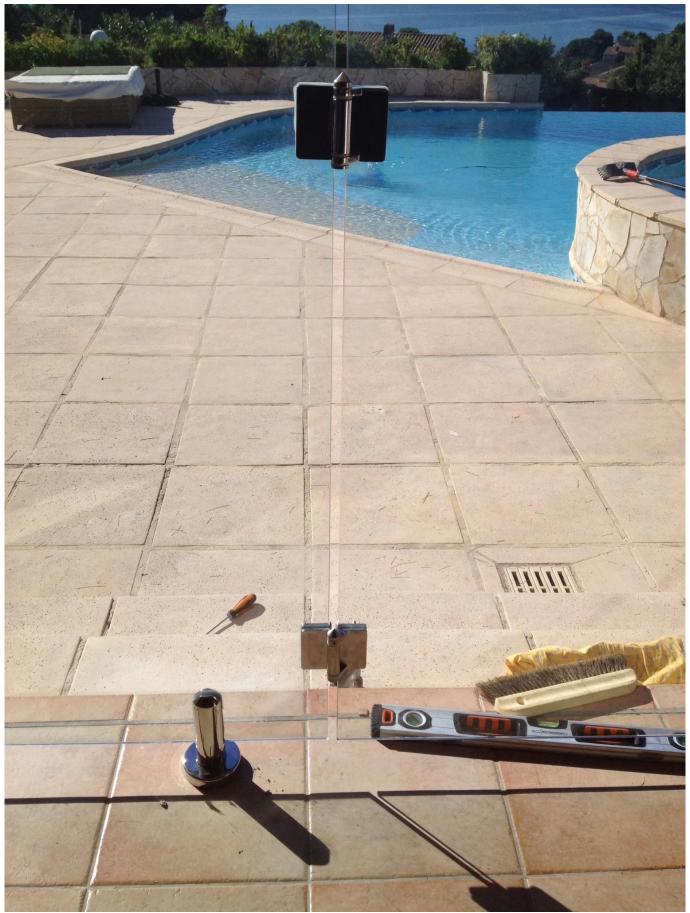

For Glass Pool Gate Hinge & Installation, Please see below vedio link: https://www.youtube.com/watch?v=DKZlF0cAt1M For Glass Pool gate hinge Packaging, Please below packaging photos:

For Glass Pool gate hinge project, Please below project photos: