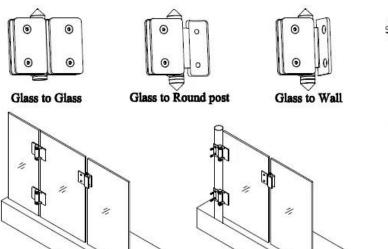

## Glass gate hinge series

www.launch-china.cn

- 1. Glass-Glass hinge, Glass to Wall hinge and Glass to Round post hinge are suitable for 1000x1200mm glass gate 8-12mm thick . When you open the glass gate it will close automatically .
- 2. Our glass hinges are made by precision casting with stainless steel 316 material, satin and mirror finish optional.
- 3. Our hinges must be applied on tempered glass .

For more Glass Pool gate hinge types, Please below photos: