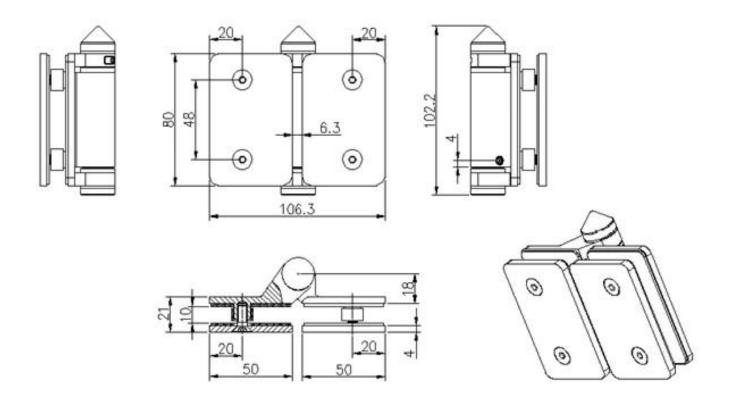

G-G2

G-G2 Hinge dimension: 1 of glass to glass hinge 80mm WIDTH 1 of glass to glass hinge 106.3mm LENGTH 1 of glass to glass hinge 21mm THIKCNESS Distance between two screws 48mm Distance from screw to hinge edge: 20mm Please refer to below dimension drawing:

G-G2 Hinge technical information:

Glass to gate gap 18mm, suits 8/10/12mm toughened glass gate, will fit onto 10/12mm fixed glass 1 of glass to glass hinge with 2 SCREWS GAP 42 mm

Pool gate glass panel hole – 20mm in from glass edge, 42mm apart.

Glass to gate gap 18mm, suits 8/10/12mm toughened glass gate

please download here for the technical drawing: