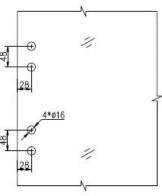

G-G2

G-G2 Hinge dimension: 1 of glass to glass hinge 80mm WIDTH 1 of glass to glass hinge 106.3mm LENGTH 1 of glass to glass hinge 21mm THIKCNESS Distance between two screws 48mm Distance from screw to hinge edge: 20mm Please refer to below dimension drawing:

G-G2 Hinge technical information:

Glass to gate gap 18mm, suits 8/10/12mm toughened glass gate, will fit onto 10/12mm fixed glass 1 of glass to glass hinge with 2 SCREWS GAP 42 mm

Pool gate glass panel hole – 20mm in from glass edge, 42mm apart.

Glass to gate gap 18mm, suits 8/10/12mm toughened glass gate

please download here for the technical drawing: