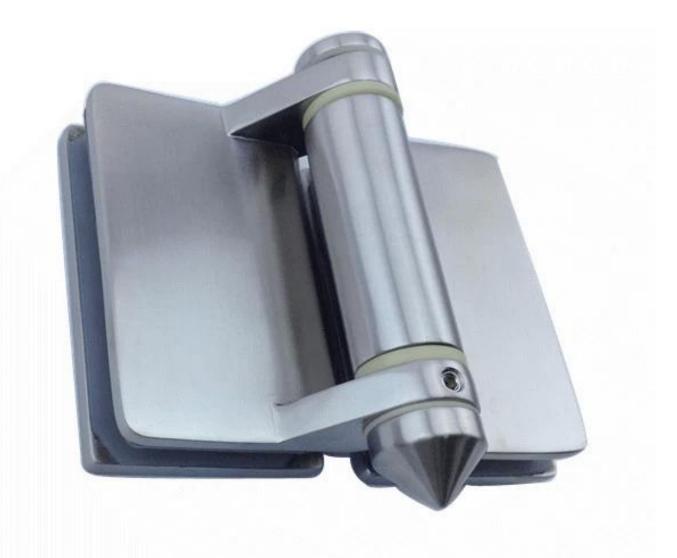

Hinge description: Pool Gate Glass Spring Hinge Model: Glass to Glass Hinge Model No.: G-G2 Pool Gate Hardware Kit includes 1 X Magnetic latch and 2 X Selfclosing hinges ,all screws and free installation tools. Marine grade STAINLESS STEEL 316 made with a fantastic great MIRROR or SATIN polish finish. Suits 8mm/10mm/12mm toughened glass gate Model G-G2 Glass to Glass Pool Gate Hinge 2 of self-closing spring hinge to suit Glass/ Glass application

G-G2

G-G2 Hinge dimension: 1 of glass to glass hinge 80mm WIDTH 1 of glass to glass hinge 106.3mm LENGTH 1 of glass to glass hinge 21mm THIKCNESS Distance between two screws 48mm Distance from screw to hinge edge: 20mm Please refer to below dimension drawing: