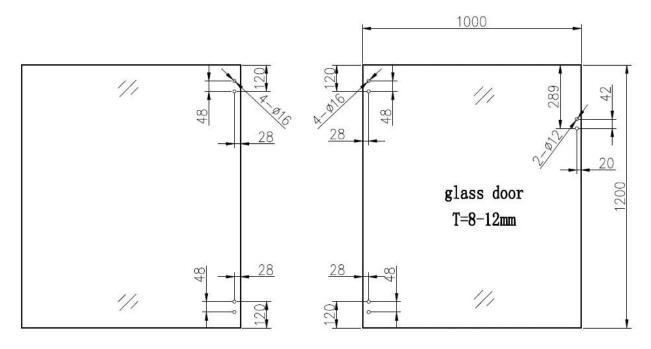

G-G2 Hinge technical information:

Glass to gate gap 18mm, suits 8/10/12mm toughened glass gate, will fit onto 10/12mm fixed glass 1 of glass to glass hinge with 2 SCREWS GAP 42 mm

Pool gate glass panel hole – 20mm in from glass edge, 42mm apart.

## Glass gate hinge series

www.launch-china.cn

- 1. Glass-Glass hinge, Glass to Wall hinge and Glass to Round post hinge are suitable for 1000x1200mm glass gate 8-12mm thick . When you open the glass gate it will close automatically .
- 2. Our glass hinges are made by precision casting with stainless steel 316 material, satin and mirror finish optional.
- 3. Our hinges must be applied on tempered glass .