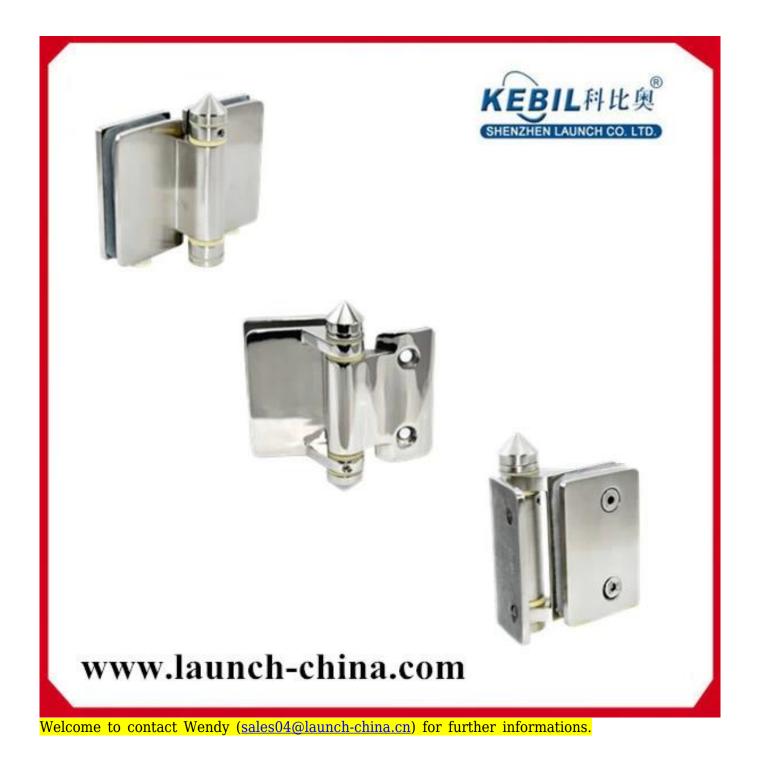

lass gate

please download here for the technical drawing:





## Glass gate hinge series

www.launch-china.cn

- 1. Glass-Glass hinge, Glass to Wall hinge and Glass to Round post hinge are suitable for 1000x1200mm glass gate 8-12mm thick . When you open the glass gate it will close automatically .
- 2. Our glass hinges are made by precision casting with stainless steel 316 material, satin and mirror finish optional.
- 3. Our hinges must be applied on tempered glass .







For Glass Pool Gate Hinge & Installation, Please see below vedio link: https://www.youtube.com/watch?v=DKZlF0cAt1M For Glass Pool gate hinge Packaging, Please below packaging photos:







For Glass Pool gate hinge project, Please below project photos:





For more Glass Pool gate hinge types, Please below photos: