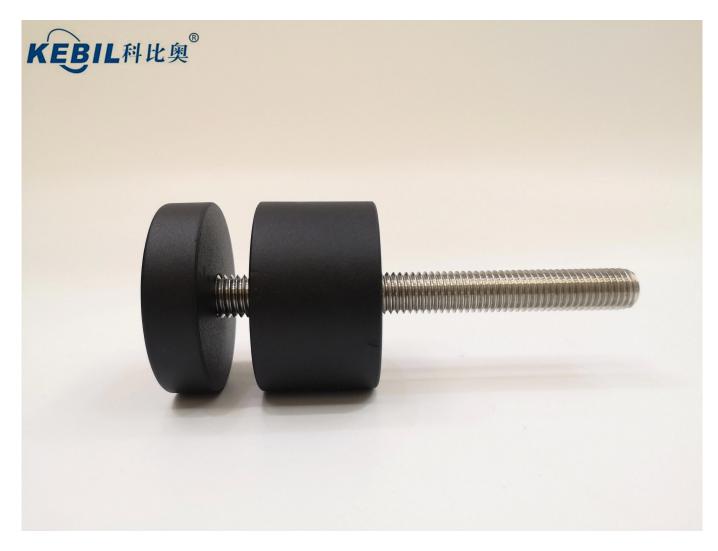

## SF-50

High Quality Staniless Steel Glass Standoff Glass Stanchions in black matt color:

High Quality Staniless Steel Glass Standoff Glass Stanchions Production Package:

High Quality Staniless Steel Glass Standoff Glass Stanchions Railing Project: