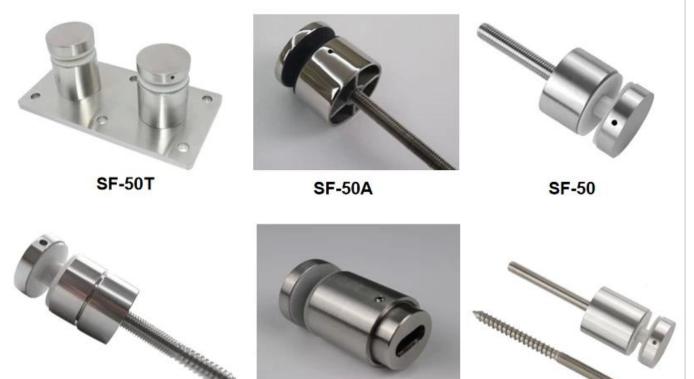

High Quality Staniless Steel Glass Standoff Glass Stanchions with concrete bolt for mounting to steel/concrete substrate:

High Quality Staniless Steel Glass Standoff Glass Stanchions with wood screw for mounting to wooden substrate:

## SF-50

High Quality Staniless Steel Glass Standoff Glass Stanchions in black matt color:

High Quality Staniless Steel Glass Standoff Glass Stanchions Production Package:

High Quality Staniless Steel Glass Standoff Glass Stanchions Railing Project: