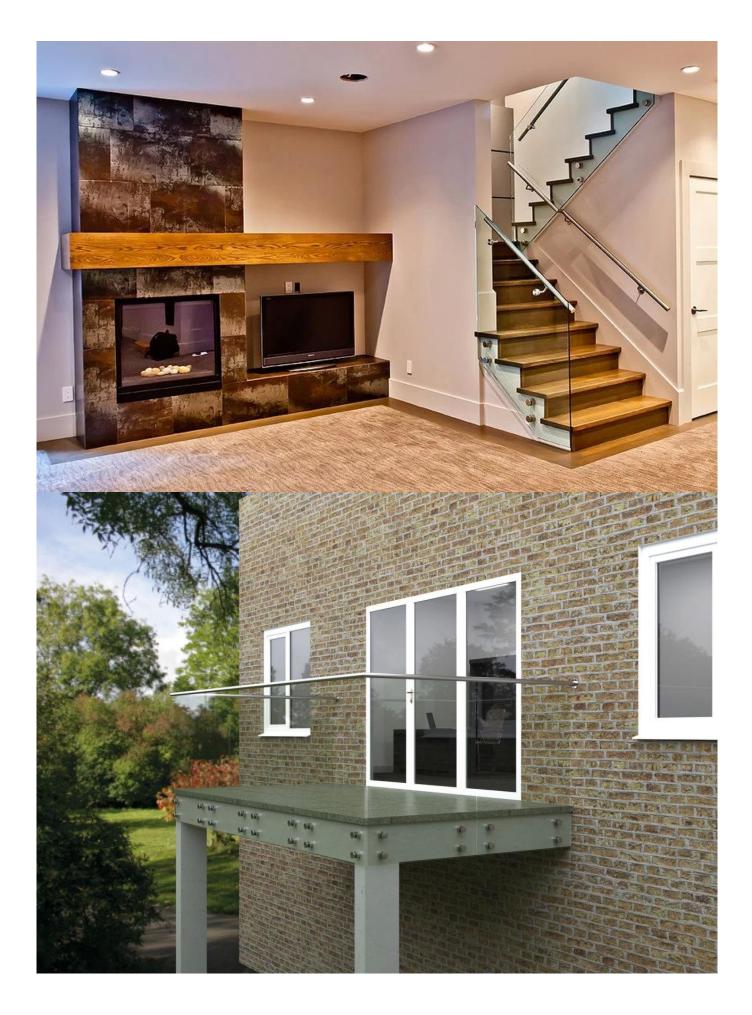

## High Quality Staniless Steel Glass Standoff Glass Stanchions

Specifications:

Stainless steel glass standoff design is very popular for frameless glass balustrade for the staircase and balcony railings. it is very easy for installation and you may enjoy the view freely.

High Quality Staniless Steel Glass Standoff Glass Stanchions with concrete bolt for mounting to steel/concrete substrate:

High Quality Staniless Steel Glass Standoff Glass Stanchions with wood screw for mounting to wooden substrate:

## SF-50

High Quality Staniless Steel Glass Standoff Glass Stanchions in black matt color:

High Quality Staniless Steel Glass Standoff Glass Stanchions Production Package:

High Quality Staniless Steel Glass Standoff Glass Stanchions Railing Project: