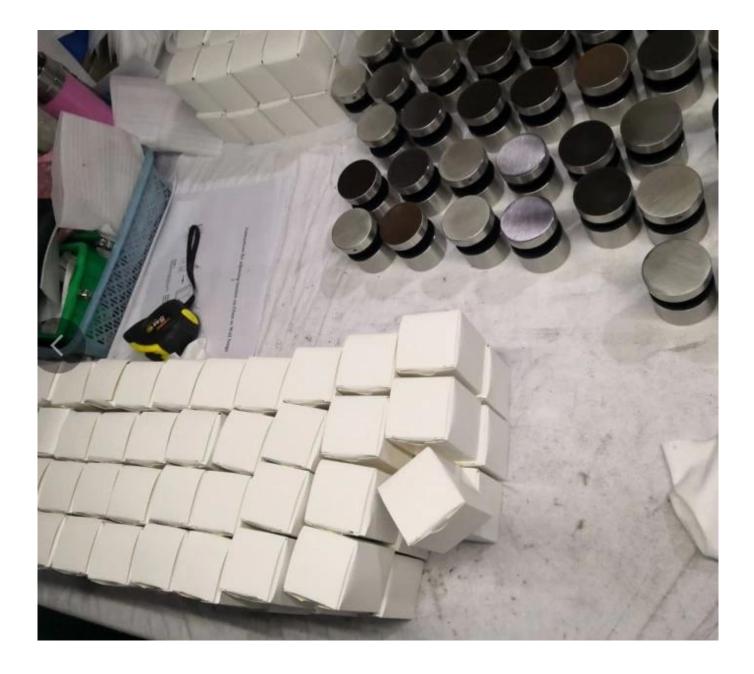

## SF-50

High Quality Staniless Steel Glass Standoff Glass Stanchions in black matt color:

High Quality Staniless Steel Glass Standoff Glass Stanchions Production Package:

High Quality Staniless Steel Glass Standoff Glass Stanchions Railing Project: