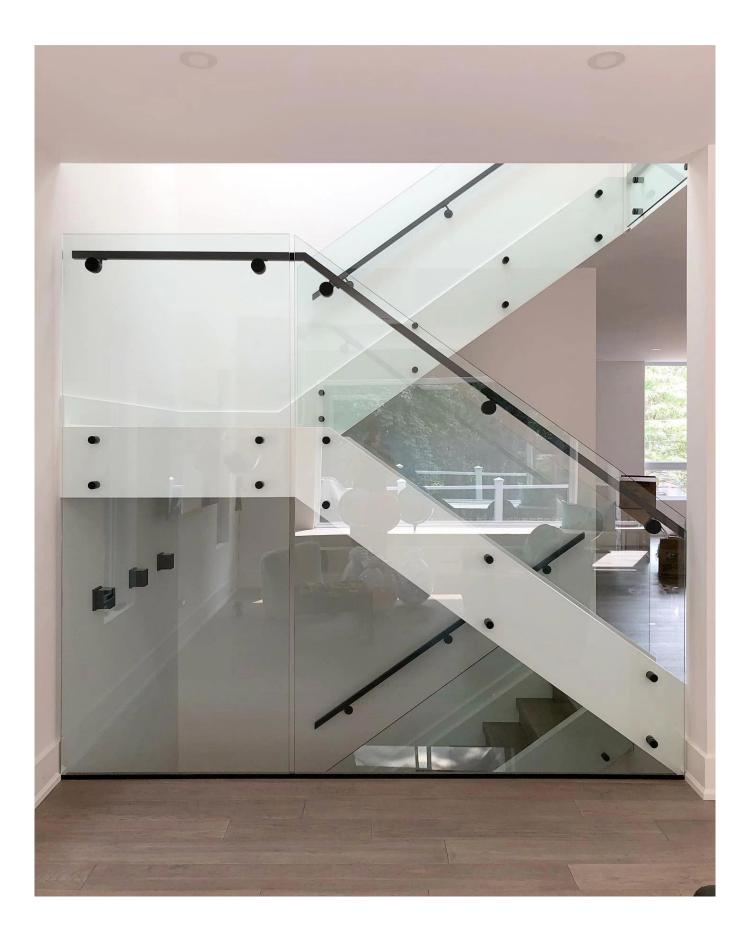

## SF-50

High Quality Staniless Steel Glass Standoff Glass Stanchions in black matt color:

High Quality Staniless Steel Glass Standoff Glass Stanchions Production Package:

High Quality Staniless Steel Glass Standoff Glass Stanchions Railing Project: