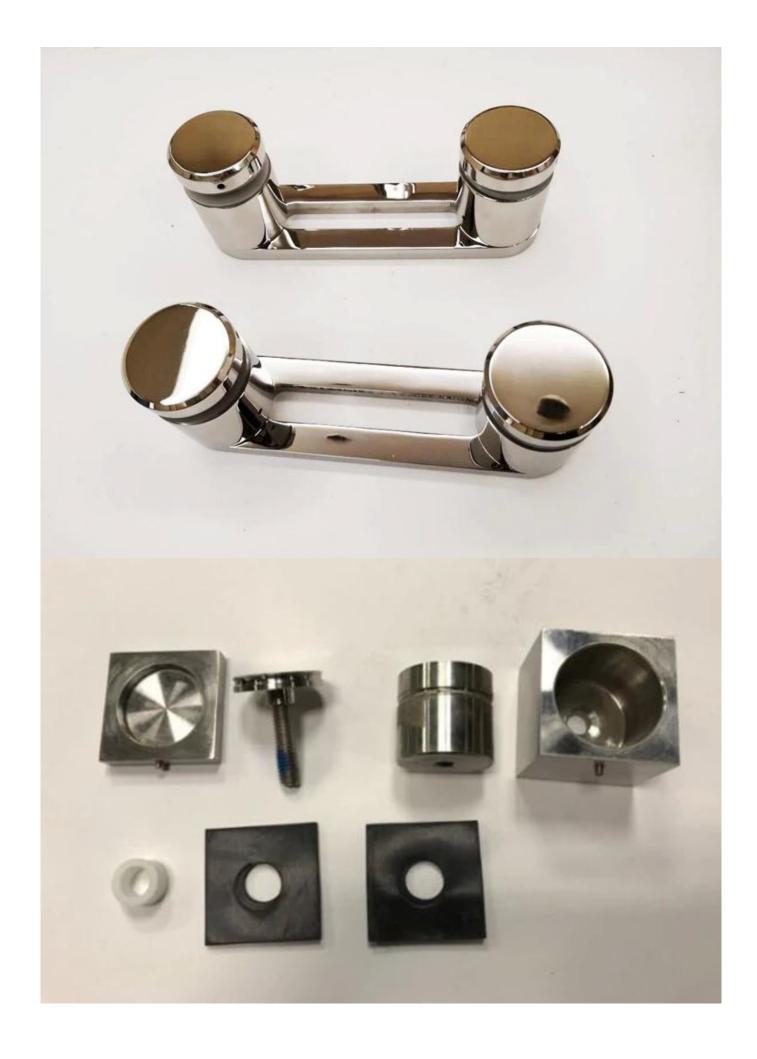

## SF-50

High Quality Staniless Steel Glass Standoff Glass Stanchions in black matt color:

High Quality Staniless Steel Glass Standoff Glass Stanchions Production Package:

High Quality Staniless Steel Glass Standoff Glass Stanchions Railing Project: