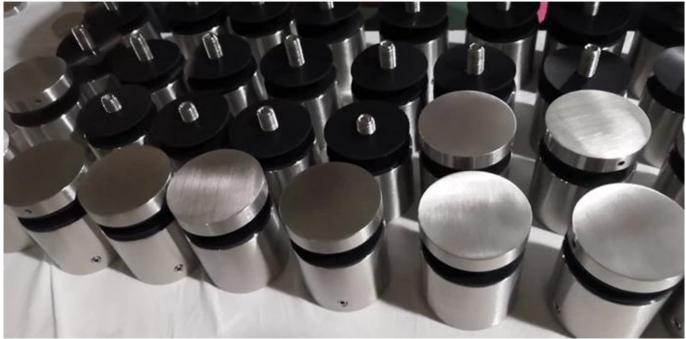

## SF-50

High Quality Staniless Steel Glass Standoff Glass Stanchions in black matt color:

High Quality Staniless Steel Glass Standoff Glass Stanchions Production Package:

High Quality Staniless Steel Glass Standoff Glass Stanchions Railing Project: