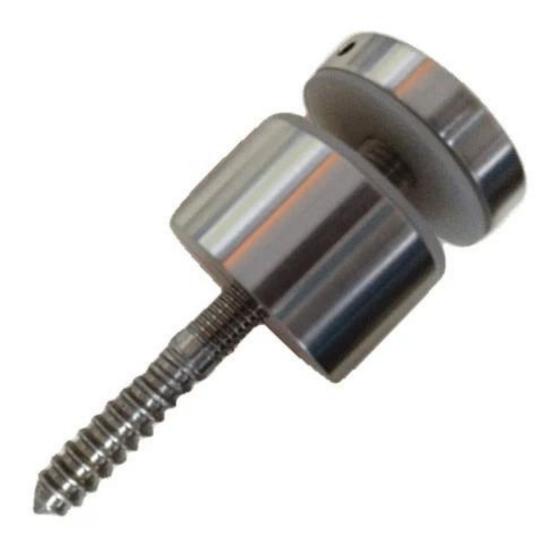

High Quality Staniless Steel Glass Standoff Glass Stanchions with concrete bolt for mounting to steel/concrete substrate:

High Quality Staniless Steel Glass Standoff Glass Stanchions with wood screw for mounting to wooden substrate: