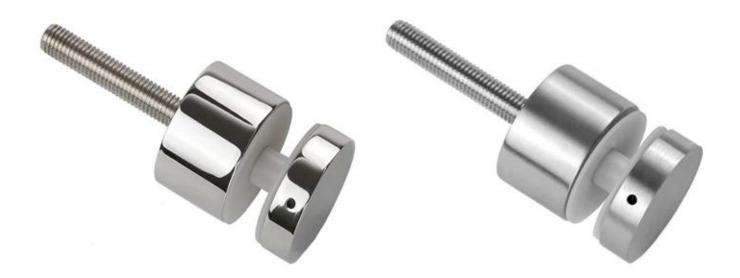

High Quality Staniless Steel Glass Standoff Glass Stanchions with concrete bolt for mounting to steel/concrete substrate:

High Quality Staniless Steel Glass Standoff Glass Stanchions with wood screw for mounting to wooden substrate: