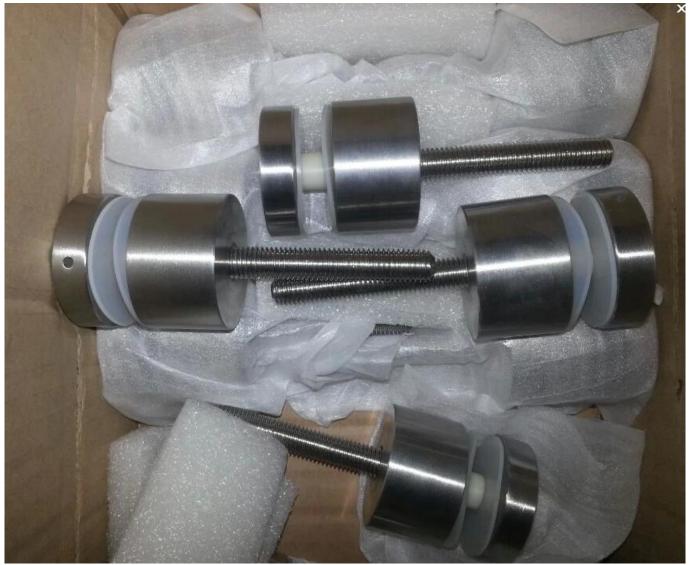

High Quality Staniless Steel Glass Standoff Glass Stanchions with concrete bolt for mounting to steel/concrete substrate:

High Quality Staniless Steel Glass Standoff Glass Stanchions with wood screw for mounting to wooden substrate: