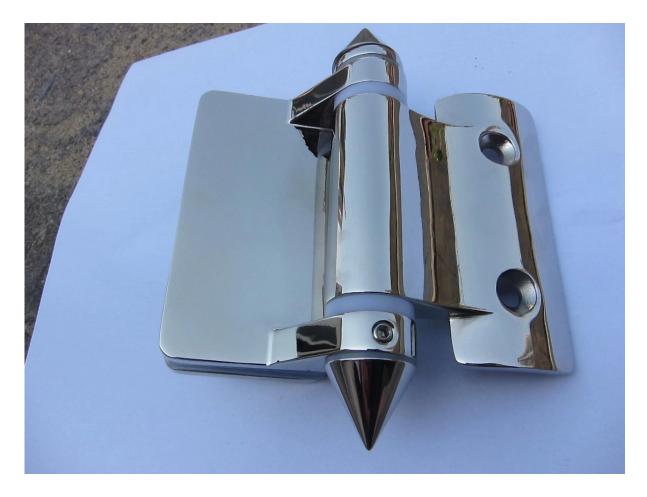

## Mirror finish

Satin finish

Glass to round post hinge (round post diameter 50.8mm)

Glass to square post/wall hinge

Drawing for glass drill hole size