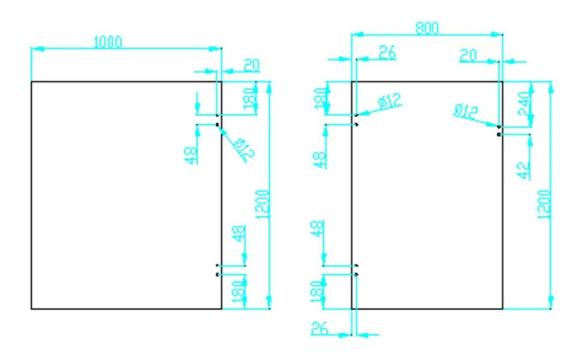

#### Description

- -- 2 options
  - Model No. **G-G** hinge: maximum door leaf weight **30kg/pair** Model No. **G-G2** hinge: maximum door leaf weight **20kg/pair**
- -- Maximum door leaf width: 900mm
- --For use with 8-12.7mm glass
- --Drill glass holes seiz: diameter 16mm
- --Minimum order quantity: one piece
- --Manufacture method: casting (For economy stamping gate hinge, go HERE)
- --Other molds hinge available
  - \* glass to round post hinge **G-R** (round post diameter 50.8mm)
  - \* glass to square post or wall hinge G-W
- --For both commerical and modern house home design
- --For both wholesale and retail (We are factory)
- --Sample is always available

## Mirror finish

Satin finish

Glass to round post hinge (round post diameter 50.8mm)

Glass to square post/wall hinge

Drawing for glass drill hole size