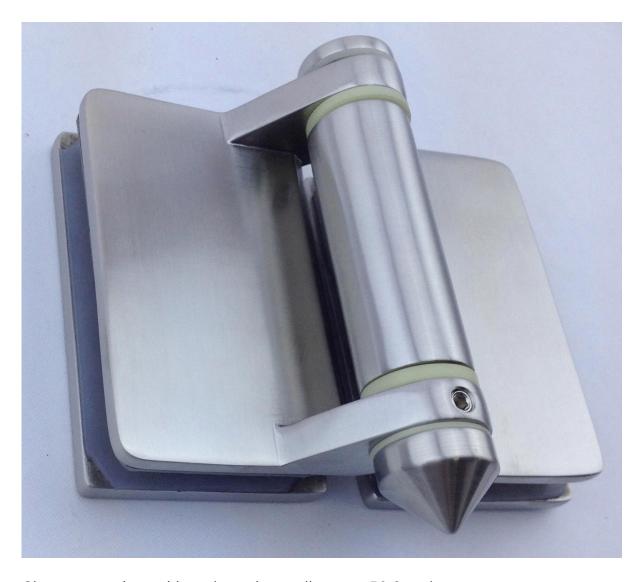

## Mirror finish

Satin finish

Glass to round post hinge (round post diameter 50.8mm)

Glass to square post/wall hinge

Drawing for glass drill hole size