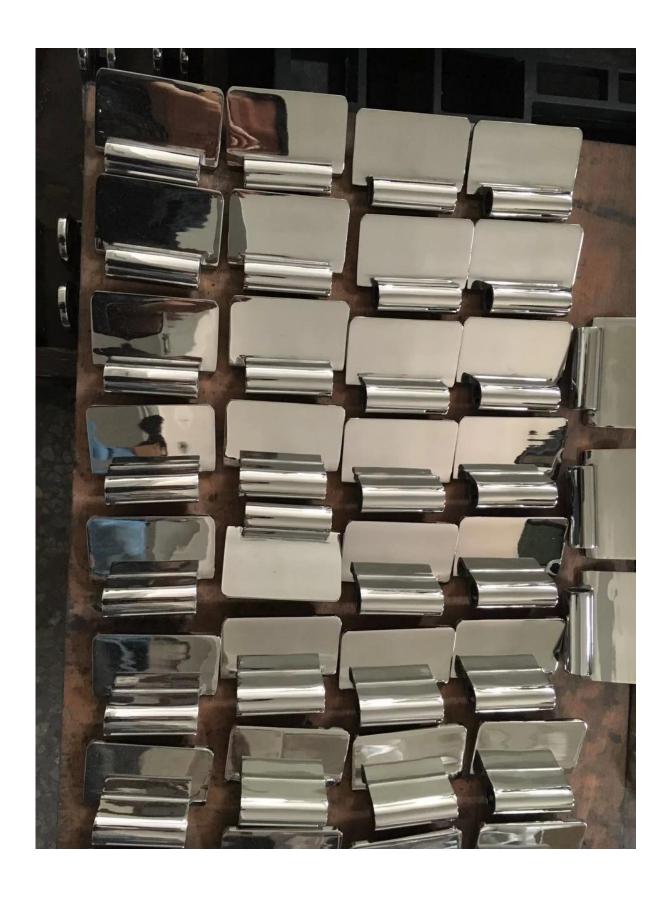

#### Description

- -- 2 options
  - Model No. **G-G** hinge: maximum door leaf weight **30kg/pair** Model No. **G-G2** hinge: maximum door leaf weight **20kg/pair**
- -- Maximum door leaf width: 900mm
- --For use with 8-12.7mm glass
- --Drill glass holes seiz: diameter 16mm
- --Minimum order quantity: one piece
- --Manufacture method: casting (For economy stamping gate hinge, go HERE)
- --Other molds hinge available
  - \* glass to round post hinge **G-R** (round post diameter 50.8mm)
  - \* glass to square post or wall hinge G-W
- --For both commerical and modern house home design
- --For both wholesale and retail (We are factory)
- --Sample is always available

## Mirror finish

Satin finish

Glass to round post hinge (round post diameter 50.8mm)

Glass to square post/wall hinge

Drawing for glass drill hole size