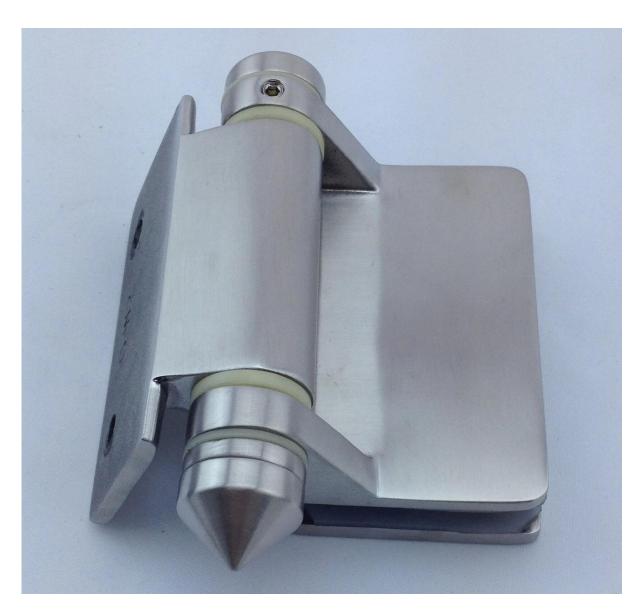

#### Description

- -- 2 options
  - Model No. **G-G** hinge: maximum door leaf weight **30kg/pair** Model No. **G-G2** hinge: maximum door leaf weight **20kg/pair**
- -- Maximum door leaf width: 900mm
- --For use with 8-12.7mm glass
- --Drill glass holes seiz: diameter 16mm
- --Minimum order quantity: one piece
- --Manufacture method: casting (For economy stamping gate hinge, go HERE)
- --Other molds hinge available
  - \* glass to round post hinge **G-R** (round post diameter 50.8mm)
  - \* glass to square post or wall hinge G-W
- --For both commerical and modern house home design
- --For both wholesale and retail (We are factory)
- --Sample is always available

## Mirror finish

Satin finish

Glass to round post hinge (round post diameter 50.8mm)

Glass to square post/wall hinge

Drawing for glass drill hole size