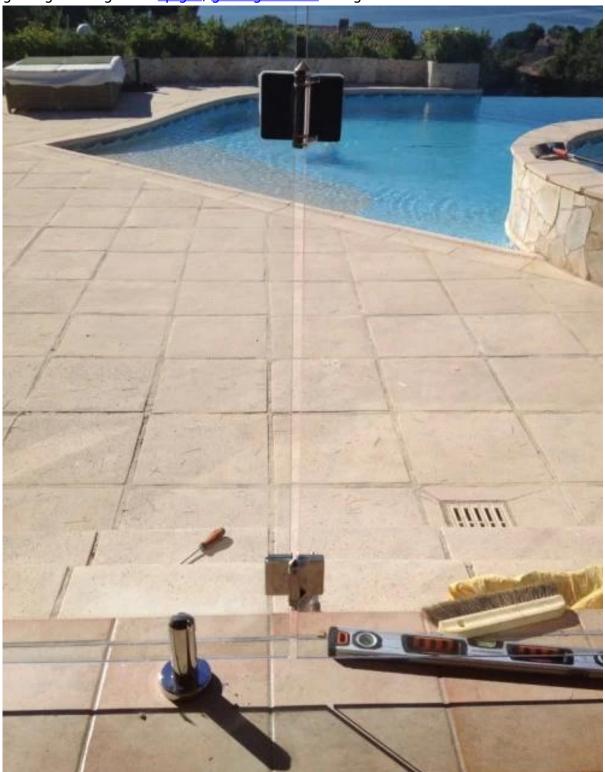

No. **G-G2** hinge: maximum door leaf weight **20kg/pair**
- -- Maximum door leaf width: 900mm
- --For use with 8-12.7mm glass
- --Drill glass holes seiz: diameter 16mm
- --Minimum order quantity: one piece
- --Manufacture method: casting (For economy stamping gate hinge, go HERE)
- --Other molds hinge available
  - \* glass to round post hinge **G-R** (round post diameter 50.8mm)
  - \* glass to square post or wall hinge G-W
- --For both commerical and modern house home design
- --For both wholesale and retail (We are factory)
- --Sample is always available



## Mirror finish



Satin finish



Glass to round post hinge (round post diameter 50.8mm)



Glass to square post/wall hinge



Drawing for glass drill hole size



## Project

glass gate hinge and spigot, glass gate lock design



# Packaging & Delivery

- --One pieces into one plastic bag, 2 pieces into one box
- --Regular lead time: 10-15 days after payment. It is according to quantity.
- --Shipping time: 5-7 days by express. 15-20 days by sea.



Factory



Need a quote or any questions, please leave a message.

Or contact me as below info. will get back to you as soon as possible!

For any urgent enquiry, please get in touch on wechat: 973219879 or what's up: +86-13530506265

圳市朗驰商贸有限公司 ENZHEN LAUNCH CO., LTD. 驰国际有限公司 NCH INTERNATIONAL LIMITED.

# 董 萍 Doris Dong

Senior Sales Representative

**4** (86) 135 3050 6265

#### 深圳市南山区南山大道1092号亿利达大厦B区3栋5003

Room 5003, Building 3, Yilida Building, No. 1092 Nanshan Road, Nanshan District, Shenzhen, China postal code 518054

- **1** (86-755) 8603 7559
- **=** (86-755)