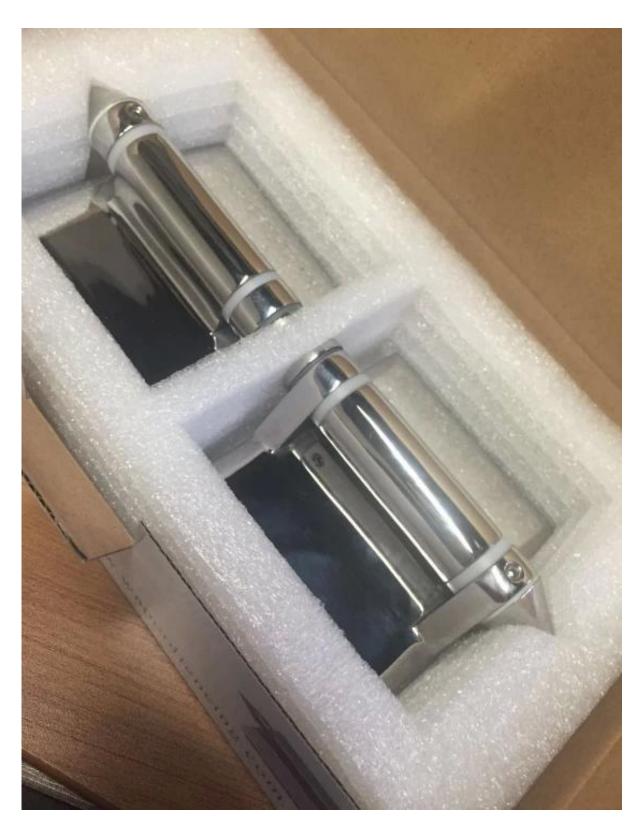

# Packaging & Delivery

- --One pieces into one plastic bag, 2 pieces into one box
- --Regular lead time: 10-15 days after payment. It is according to quantity.
- --Shipping time: 5-7 days by express. 15-20 days by sea.