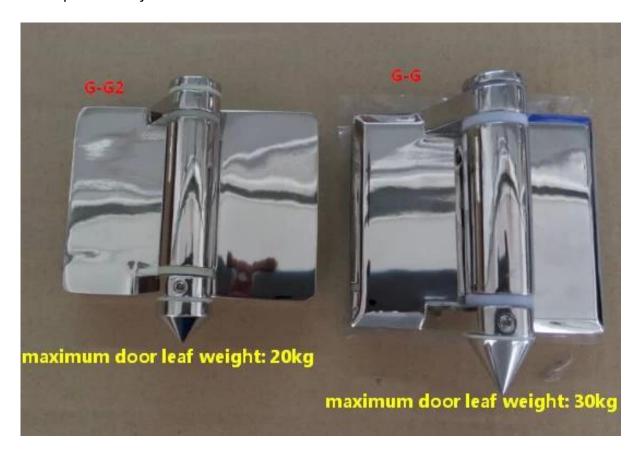

#### Description

- -- 2 options
  - Model No. **G-G** hinge: maximum door leaf weight **30kg/pair** Model No. **G-G2** hinge: maximum door leaf weight **20kg/pair**
- -- Maximum door leaf width: 900mm
- --For use with 8-12.7mm glass
- --Drill glass holes seiz: diameter 16mm
- --Minimum order quantity: one piece
- --Manufacture method: casting (For economy stamping gate hinge, go HERE)
- --Other molds hinge available
  - \* glass to round post hinge **G-R** (round post diameter 50.8mm)
  - \* glass to square post or wall hinge G-W
- --For both commerical and modern house home design
- --For both wholesale and retail (We are factory)
- --Sample is always available