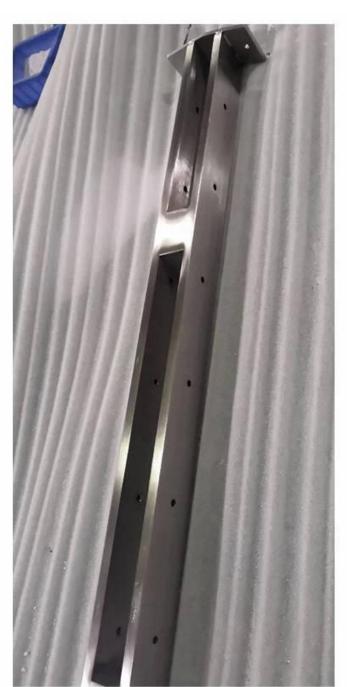

# **Product Show**

| Product name   | Cable railing with stainless steel plate post |
|----------------|-----------------------------------------------|
| Material       | 304SS/316SS/316LSS                            |
| Surface finish | Satin / Mirror / Other                        |
| Cable diameter | 3mm, 4mm, etc.                                |
| Application    | Cable railing system for indoors and outdoors |

### Stainless steel plate post

Post drawing

core drill post

side mount post

Project photo

If you have any questions for them, please feel free to contact me

Frank Fang

Email: sales02@launch-china.cn