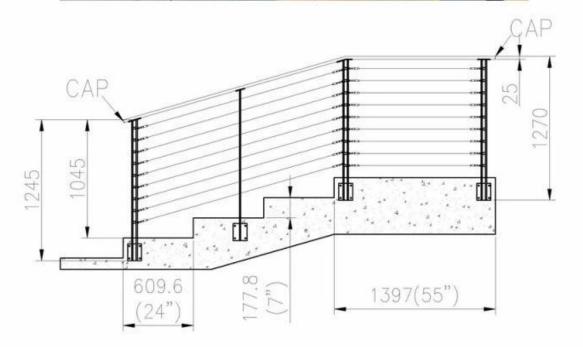

# **Product Show**

| Product name   | Cable railing with stainless steel plate post |
|----------------|-----------------------------------------------|
| Material       | 304SS/316SS/316LSS                            |
| Surface finish | Satin / Mirror / Other                        |
| Cable diameter | 3mm, 4mm, etc.                                |
| Application    | Cable railing system for indoors and outdoors |

### Stainless steel plate post

Post drawing

core drill post

side mount post

Project photo

If you have any questions for them, please feel free to contact me

Frank Fang

Email: sales02@launch-china.cn