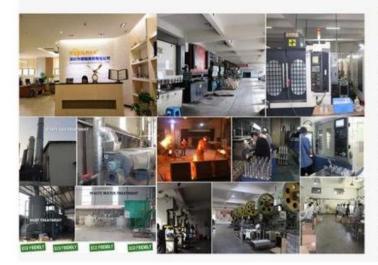

# **ABOUT US**

Shenzhen Launch Co., Ltd was established in 2004, located at Nanshan District, Shenzhen, and one hour by car from Hongkong International Airport. Our main products are high-grade building materials including stainless steel balustrade post, staircase handrail, balcony guardrail, swimming pool fence and other high-grade building materials. All the products are designed strictly according to the high-end market requirements. We have our own factory in Tangxia Town, Dongguan, with more than 50 sets of various precision equipments , such as CNC lathe, milling machine, punching machine, pipe cutter, argon welder, drilling machine, polisher, etc. which can provide customers with complete product processing services.