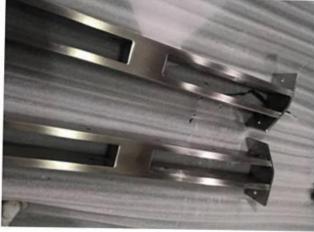

# **Product Show**

| Product name   | Cable railing with stainless steel plate post |
|----------------|-----------------------------------------------|
| Material       | 304SS/316SS/316LSS                            |
| Surface finish | Satin / Mirror / Other                        |
| Cable diameter | 3mm, 4mm, etc.                                |
| Application    | Cable railing system for indoors and outdoors |

### Stainless steel plate post

Post drawing

core drill post

side mount post

Project photo

If you have any questions for them, please feel free to contact me

Frank Fang

Email: sales02@launch-china.cn