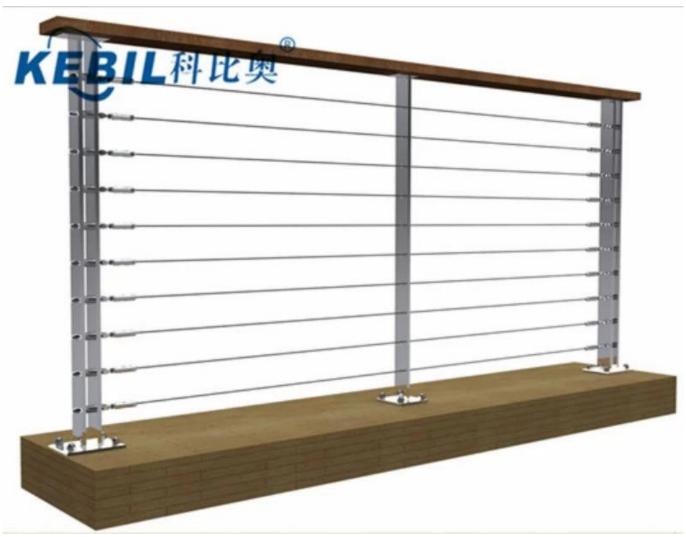

# **Product Show**

| Product name   | Cable railing with stainless steel plate post |
|----------------|-----------------------------------------------|
| Material       | 304SS/316SS/316LSS                            |
| Surface finish | Satin / Mirror / Other                        |
| Cable diameter | 3mm, 4mm, etc.                                |
| Application    | Cable railing system for indoors and outdoors |

### Stainless steel plate post

Post drawing

core drill post

side mount post

Project photo

If you have any questions for them, please feel free to contact me

Frank Fang

Email: sales02@launch-china.cn