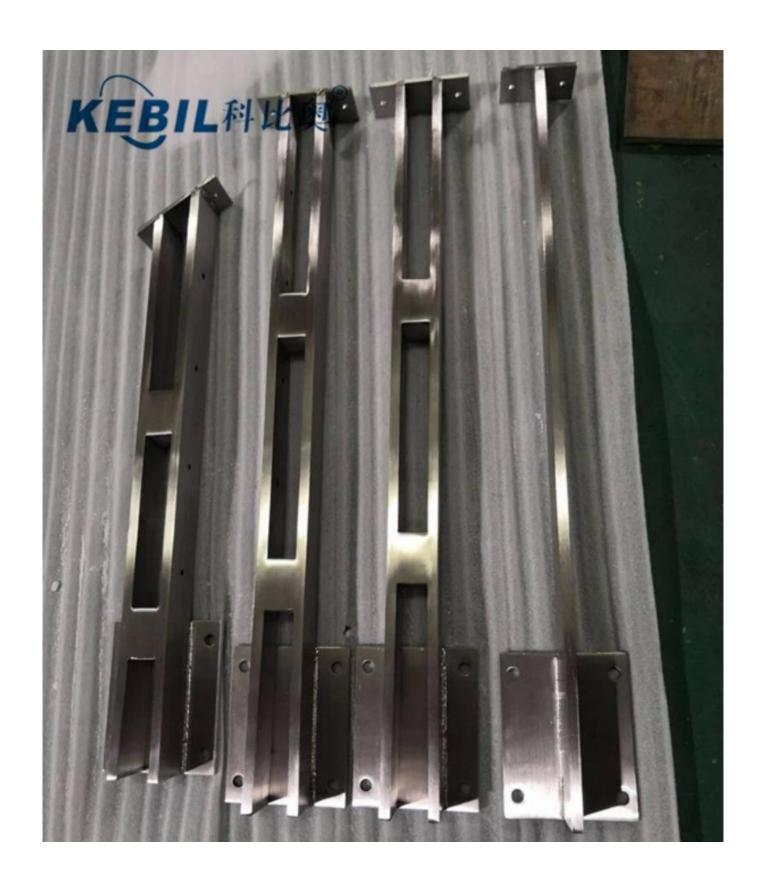

# **Product Show**

| Product name   | Cable railing with stainless steel plate post |
|----------------|-----------------------------------------------|
| Material       | 304SS/316SS/316LSS                            |
| Surface finish | Satin / Mirror / Other                        |
| Cable diameter | 3mm, 4mm, etc.                                |
| Application    | Cable railing system for indoors and outdoors |

### Stainless steel plate post

Post drawing

core drill post

side mount post

Project photo

If you have any questions for them, please feel free to contact me

Frank Fang

Email: sales02@launch-china.cn