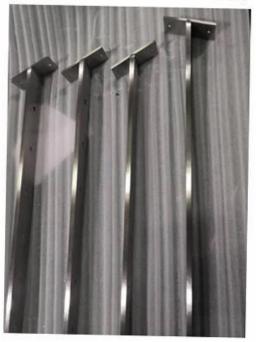

# **Product Show**

| Product name   | Cable railing with stainless steel plate post |
|----------------|-----------------------------------------------|
| Material       | 304SS/316SS/316LSS                            |
| Surface finish | Satin / Mirror / Other                        |
| Cable diameter | 3mm, 4mm, etc.                                |
| Application    | Cable railing system for indoors and outdoors |

### Stainless steel plate post

Post drawing

core drill post

side mount post

Project photo

If you have any questions for them, please feel free to contact me

Frank Fang

Email: sales02@launch-china.cn