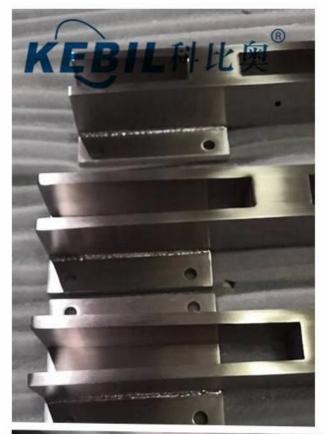

# **Product Show**

| Product name   | Cable railing with stainless steel plate post |
|----------------|-----------------------------------------------|
| Material       | 304SS/316SS/316LSS                            |
| Surface finish | Satin / Mirror / Other                        |
| Cable diameter | 3mm, 4mm, etc.                                |
| Application    | Cable railing system for indoors and outdoors |

### Stainless steel plate post

Post drawing

core drill post

side mount post

Project photo

If you have any questions for them, please feel free to contact me

Frank Fang

Email: sales02@launch-china.cn