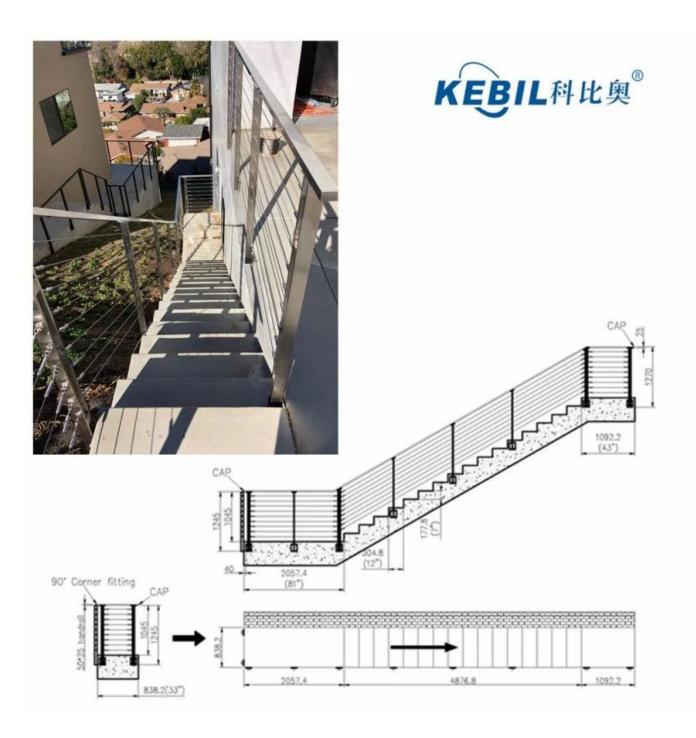

# **Product Show**

| Product name   | Cable railing with stainless steel plate post |
|----------------|-----------------------------------------------|
| Material       | 304SS/316SS/316LSS                            |
| Surface finish | Satin / Mirror / Other                        |
| Cable diameter | 3mm, 4mm, etc.                                |
| Application    | Cable railing system for indoors and outdoors |

### Stainless steel plate post

Post drawing

core drill post

side mount post

Project photo

If you have any questions for them, please feel free to contact me

Frank Fang

Email: sales02@launch-china.cn