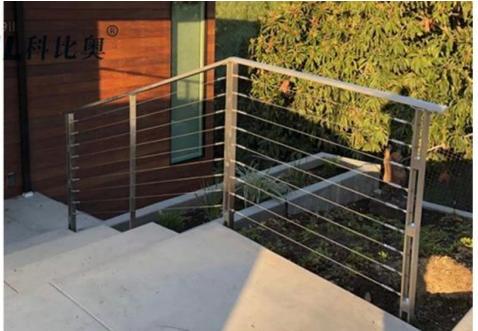

# **Product Show**

| Product name   | Cable railing with stainless steel plate post |
|----------------|-----------------------------------------------|
| Material       | 304SS/316SS/316LSS                            |
| Surface finish | Satin / Mirror / Other                        |
| Cable diameter | 3mm, 4mm, etc.                                |
| Application    | Cable railing system for indoors and outdoors |

### Stainless steel plate post

Post drawing

core drill post

side mount post

Project photo

If you have any questions for them, please feel free to contact me

Frank Fang

Email: sales02@launch-china.cn