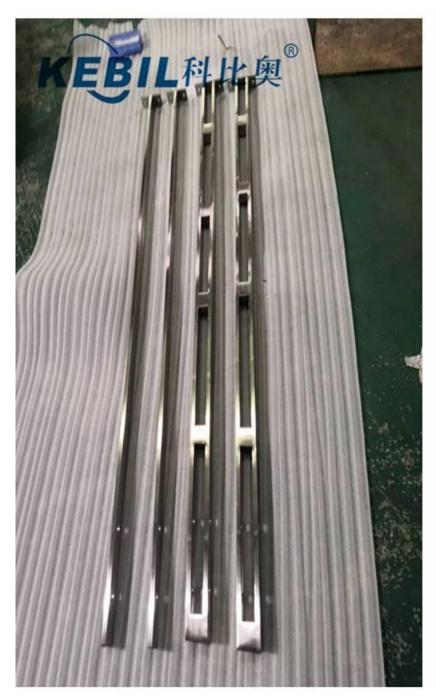

# **Product Show**

| Product name   | Cable railing with stainless steel plate post |
|----------------|-----------------------------------------------|
| Material       | 304SS/316SS/316LSS                            |
| Surface finish | Satin / Mirror / Other                        |
| Cable diameter | 3mm, 4mm, etc.                                |
| Application    | Cable railing system for indoors and outdoors |

### Stainless steel plate post

Post drawing

core drill post

side mount post

Project photo

If you have any questions for them, please feel free to contact me

Frank Fang

Email: sales02@launch-china.cn