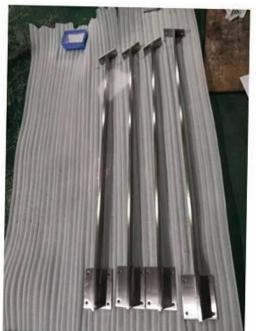

# **Product Show**

| Product name   | Cable railing with stainless steel plate post |
|----------------|-----------------------------------------------|
| Material       | 304SS/316SS/316LSS                            |
| Surface finish | Satin / Mirror / Other                        |
| Cable diameter | 3mm, 4mm, etc.                                |
| Application    | Cable railing system for indoors and outdoors |

### Stainless steel plate post

Post drawing

core drill post

side mount post

Project photo

If you have any questions for them, please feel free to contact me

Frank Fang

Email: sales02@launch-china.cn