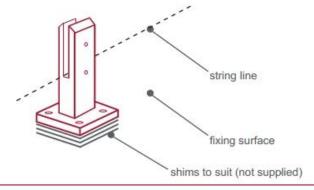

## fixing method: base plate spigots

Mark out the centre line of proposed glass fence with a chalk line. Determine clamp location based on a sheet size (recommendation on pages 1 & 2). Use base plate as a template to mark out the hole positions and drill holes to suit.

Note: Do not exceed 100mm gaps between glass panels. Optimum gap is 40mm to 60mm

Now the base plated spigots can be fitted to the floor and plumbed via shims (not supplied) under the base plates. Be sure to tighten firmly as the smallest of movement at the base plate will result in noticeable movement at the bottom of the glass fence.

**Tip:** By setting the two outer spigots of your total span, a string line can be run in the 'throat' of the spigots, giving correct height for all spigots in between

Note: Do not exceed 100mm gap from the fixing surface to the bottom of the glass

base plate

centre line of base plate

When all spigots are installed, slip domical cover the top of the spigot to hide fixings. It will be necessary to turn the adjustment screws on the spigot face all the way in to allow cover to pass over