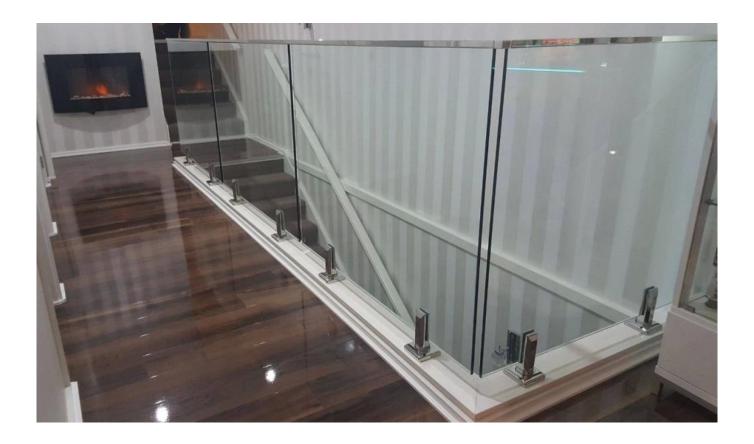

late

centre line of base plate

When all spigots are installed, slip domical cover the top of the spigot to hide fixings. It will be necessary to turn the adjustment screws on the spigot face all the way in to allow cover to pass over

Note: Same installation method applies to round base plate spigot



The glass is then installed to the spigots.

Place plastic packers between glass & spigot, at no stage should glass touch the metal

How adjustability works:

- 1. Place glass in spigot
- 2. Fix/ tension glass both sides with allen key



## **Ajustable Glass Spigot Clamp Safety Packaging**

- 1. One piece into one bubble bag, then into one white box. 12 pieces into 365x330x230mm cardboard carton.
- 2. Packing as customers' requorements.



Stainless steel spigot glass clamp Projects







#### **FAQ**

#### 1.what material do you have?

SS304, SS316, SS316L, duplex 2205, ect.

#### 2.Can you send me your whole price list?

Sorry, as the price related to many factors, such as quantity, material type, surface treatment and so on, we will offer you exact quote after we confirm your detailed requirements.

#### 3.Do you offer OEM & ODM service?

Yes, we can make the products according to your technical drawings or samples. We are professional in investment casting, die casting, stamping, CNC machining, etc.

#### 4. What kind of payment you accept?

T/T, L/C, PayPal, West Union, etc.

#### 5. What is your payment term?

T/T (30/70) or L/C at sight.

#### 6. What is your delivery time?

Within 5 workdays for hot-sale items. 15-25 workdays for bath orders.

#### 7.Do you offer