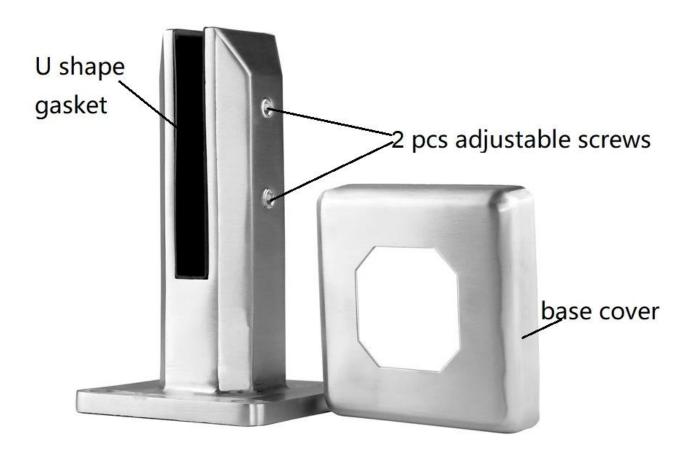

## 2) Ajustable Glass Spigot Clamp pictures

3) Ajustable Glass Spigot Clamp Installation Guide