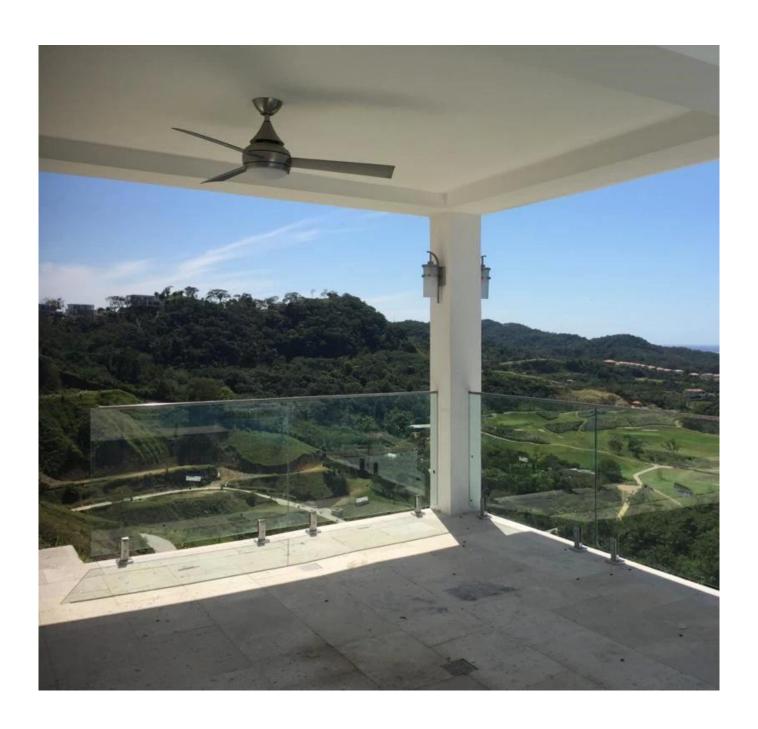

ndard** Australian Standard AS 1926.1-2012: Safety Barriers for Swimming Pools 4 x 11mm Counter Sunk Holes for timber screw or Countersunk bolt Installation installation **Finish** Mirror polished / satin brushed For Glass Thickness 8-13.52mm (NO hole required in glass) Height 168mm **Base Cover Size** 100x100mm for square, diameter 100mm for round **Mounting** Surface/floor mounting **Manufacture Method** Casting (high quality) 1) One piece into one bubble bag, then into one white box **Packaging Details** 2) 12 pieces into 365x330x230mm cardboard carton 3) Packing as customers' requirements **Application** Pool fence/balcony/deck/stairs glass railing **Factory Inspection** Available Sample Available MOQ 10 pieces. Could order as per your job requirement. **OEM & ODM Service** Available



# Ajustable Glass Spigot Clamp Destails

1) Ajustable Glass Spigot Clamp technical drawing



## 2) Ajustable Glass Spigot Clamp pictures





3) Ajustable Glass Spigot Clamp Installation Guide



## fixing method: base plate spigots

Mark out the centre line of proposed glass fence with a chalk line. Determine clamp location based on a sheet size (recommendation on pages 1 & 2). Use base plate as a template to mark out the hole positions and drill holes to suit.

Note: Do not exceed 100mm gaps between glass panels. Optimum gap is 40mm to 60mm

Now the base plated spigots can be fitted to the floor and plumbed via shims (not supplied) under the base plates. Be sure to tighten firmly as the smallest of movement at the base plate will result in noticeable movement at the bottom of the glas