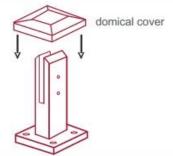

base plate

centre line of base plate

When all spigots are installed, slip domical cover the top of the spigot to hide fixings. It will be necessary to turn the adjustment screws on the spigot face all the way in to allow cover to pass over