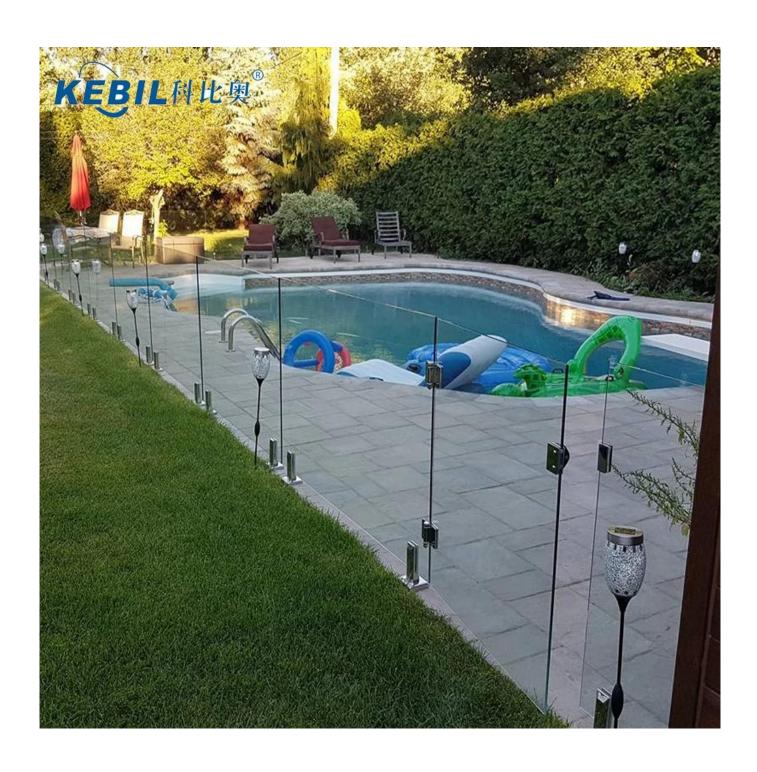

plate

centre line of base plate

When all spigots are installed, slip domical cover the top of the spigot to hide fixings. It will be necessary to turn the adjustment screws on the spigot face all the way in to allow cover to pass over

Note: Same installation method applies to round base plate spigot



The glass is then installed to the spigots.

Place plastic packers between glass & spigot, at no stage should glass touch the metal

How adjustability works:

- 1. Place glass in spigot
- 2. Fix/ tension glass both sides with allen key



## **Ajustable Glass Spigot Clamp Safety Packaging**

- 1. One piece into one bubble bag, then into one white box. 12 pieces into 365x330x230mm cardboard carton.
- 2. Packing as customers' requorements.



Stainless steel spigot glass clamp Projects







#### **FAQ**

#### 1.what material do you have?

SS304, SS316, SS316L, duplex 2205, ect.

#### 2.Can you send me your whole price list?

Sorry, as the price related to many factors, such as quantity, material type, surface treatment and so on, we will offer you exact quote after we confirm your detailed requirements.

#### 3.Do you offer OEM & ODM service?

Yes, we can make the products according to your technical drawings or samples. We are professional in investment casting, die casting, stamping, CNC machining, etc.

#### 4. What kind of payment you accept?

T/T, L/C, PayPal, West Union, etc.

#### 5. What is your payment term?

T/T (30/70) or L/C at sight.

#### 6. What is your delivery time?

Within 5 workdays for hot-sale items. 15-25 workdays for bath orders.

#### 7.Do you offe