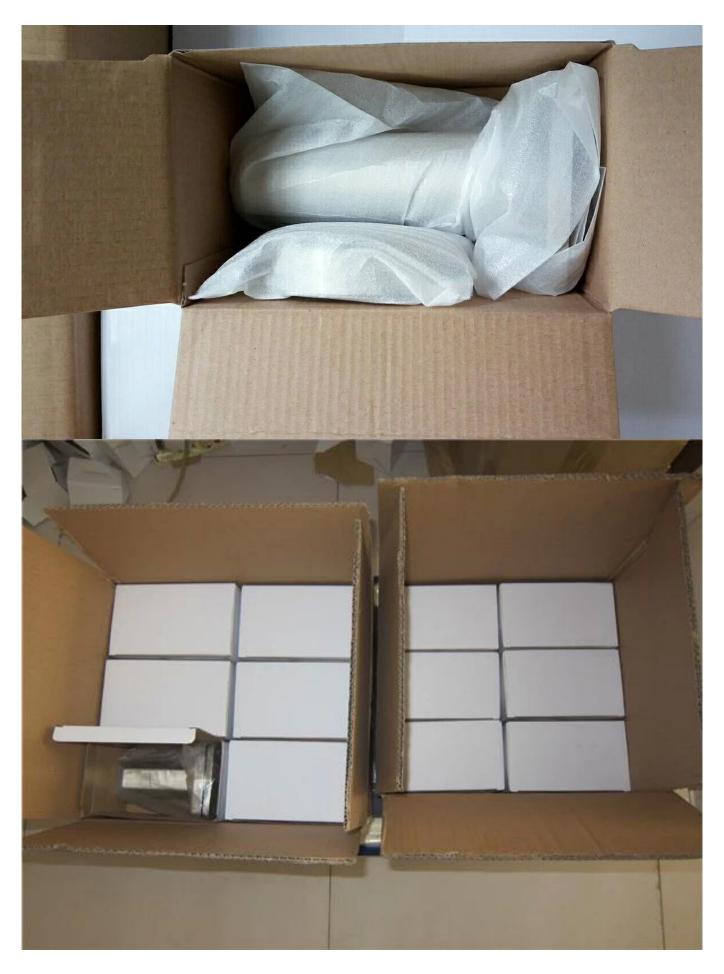

## **Ajustable Glass Spigot Clamp Safety Packaging**

- 1. One piece into one bubble bag, then into one white box. 12 pieces into 365x330x230mm cardboard carton.
- 2. Packing as customers' requorements.