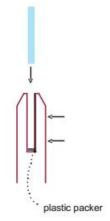

Note: Same installation method applies to round base plate spigot

The glass is then installed to the spigots.

Place plastic packers between glass & spigot, at no stage should glass touch the metal

How adjustability works: