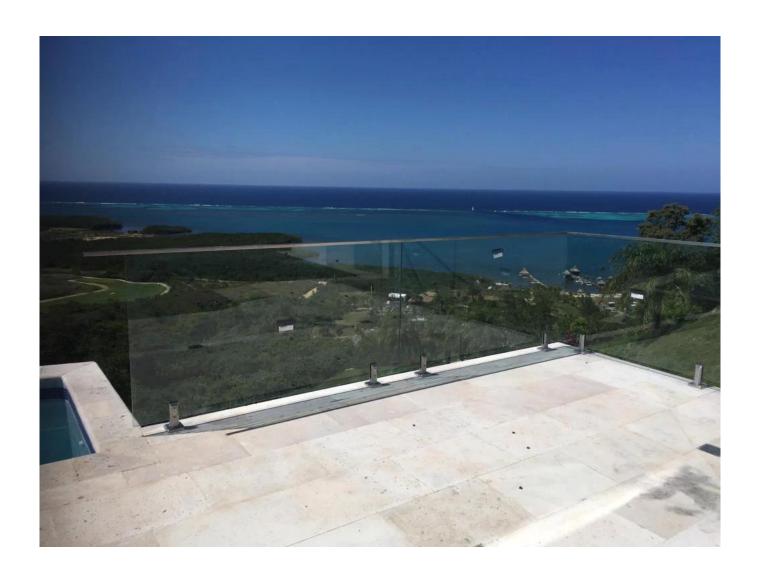

se plate

centre line of base plate

When all spigots are installed, slip domical cover the top of the spigot to hide fixings. It will be necessary to turn the adjustment screws on the spigot face all the way in to allow cover to pass over

Note: Same installation method applies to round base plate spigot



The glass is then installed to the spigots.

Place plastic packers between glass & spigot, at no stage should glass touch the metal

How adjustability works:

- 1. Place glass in spigot
- 2. Fix/ tension glass both sides with allen key



## **Ajustable Glass Spigot Clamp Safety Packaging**

- 1. One piece into one bubble bag, then into one white box. 12 pieces into 365x330x230mm cardboard carton.
- 2. Packing as customers' requorements.



Stainless steel spigot glass clamp Projects







#### **FAQ**

#### 1.what material do you have?

SS304, SS316, SS316L, duplex 2205, ect.

#### 2.Can you send me your whole price list?

Sorry, as the price related to many factors, such as quantity, material type, surface treatment and so on, we will offer you exact quote after we confirm your detailed requirements.

#### 3.Do you offer OEM & ODM service?

Yes, we can make the products according to your technical drawings or samples. We are professional in investment casting, die casting, stamping, CNC machining, etc.

#### 4. What kind of payment you accept?

T/T, L/C, PayPal, West Union, etc.

#### 5. What is your payment term?

T/T (30/70) or L/C at sight.

#### 6. What is your delivery time?

Within 5 workdays for hot-sale items. 15-25 workdays for bath orders.

#### 7.Do you of