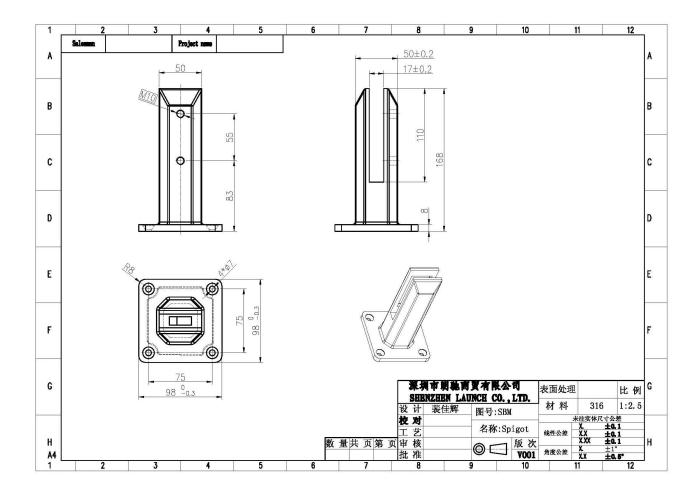

# Ajustable Glass Spigot Clamp Destails

1) Ajustable Glass Spigot Clamp technical drawing