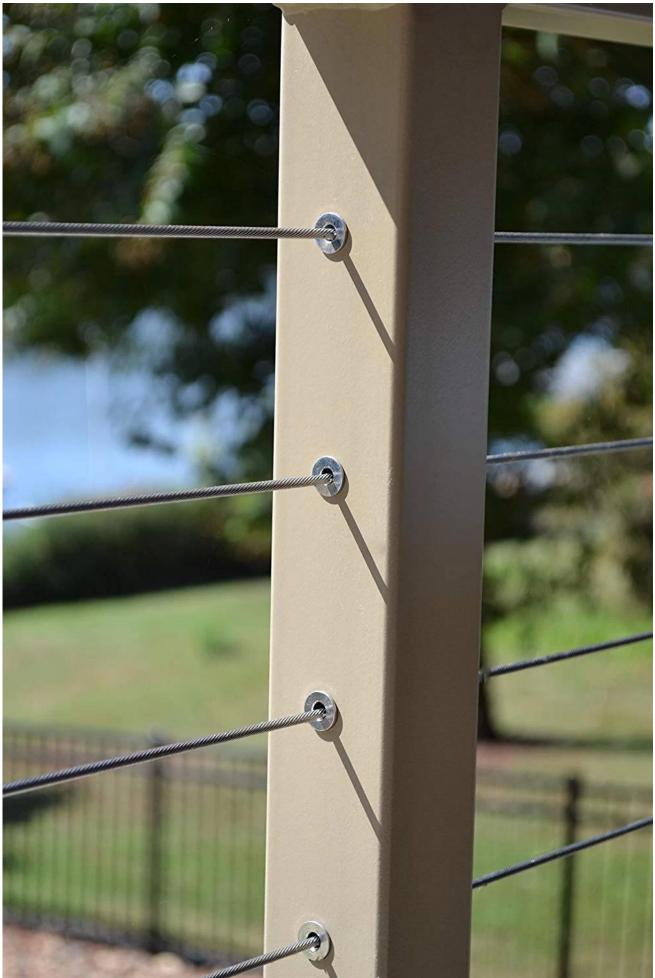

## **Production:**

**Installation:** 

**Project Photos:** 

Type 316 stainless steel has the best corrosion resistance among standard stainless

steels. It resists pitting and corrosion by most chemicals, and is particular resistant to saltwater corrosion.