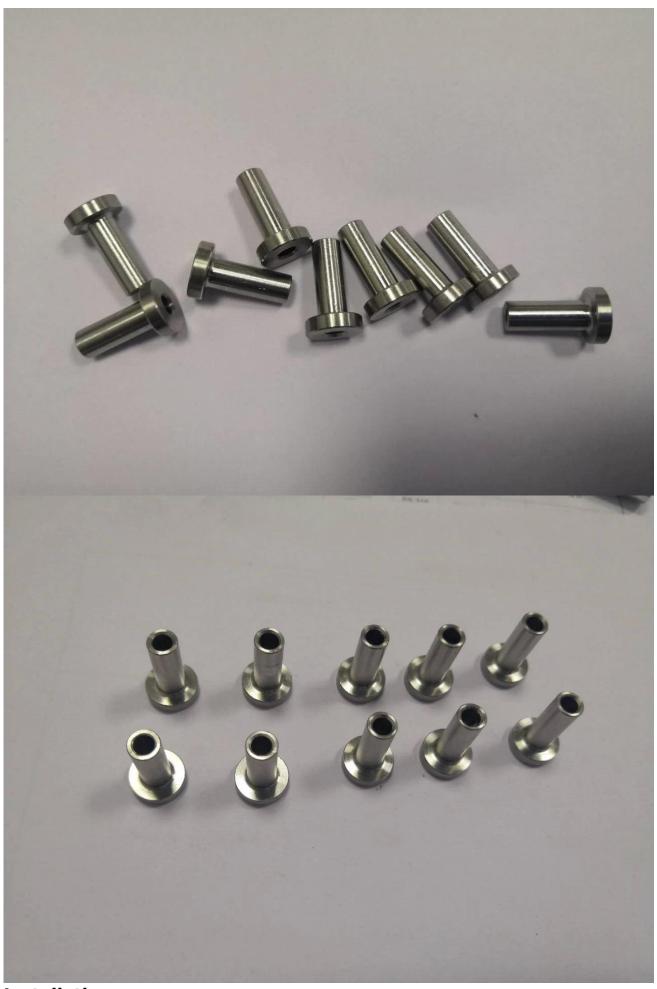

## **Production:**

**Installation:** 

**Project Photos:** 

Type 316 stainless steel has the best corrosion resistance among standard stainless

steels. It resists pitting and corrosion by most chemicals, and is particular resistant to saltwater corrosion.