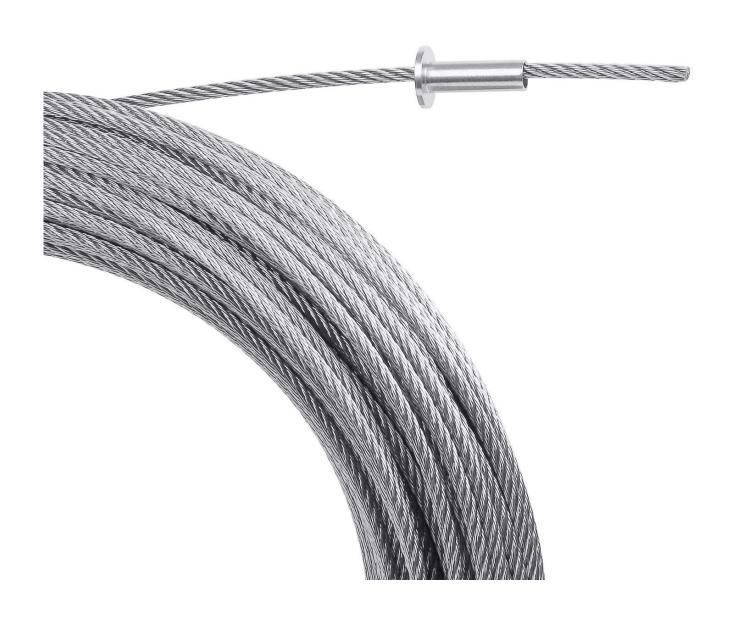

## Hot Sale Cable Railing Kit Hardware 316 Stainless Steel Protective sleeves

## **Specifications:**

- \* Product Name:Cable Railing Protective Sleeve
- \* Material:Stainless steel T316
- \* Cable size:3-5mm
- \* Surface treatment: satin or polished
- \* Feature: Antirust
- \* Application:Outdoor or indoor
- \* Usage:Proetcts cable from fraying or rubbing on wood or steel posts,perfect where cable transitions up or down a set of stairs,or side to side when making turns,prevents post and cable damage
- \* Packaging:Polybag, carton or as per customer's requirements
- \* Special specifications can also be produced according to drawing and sample.