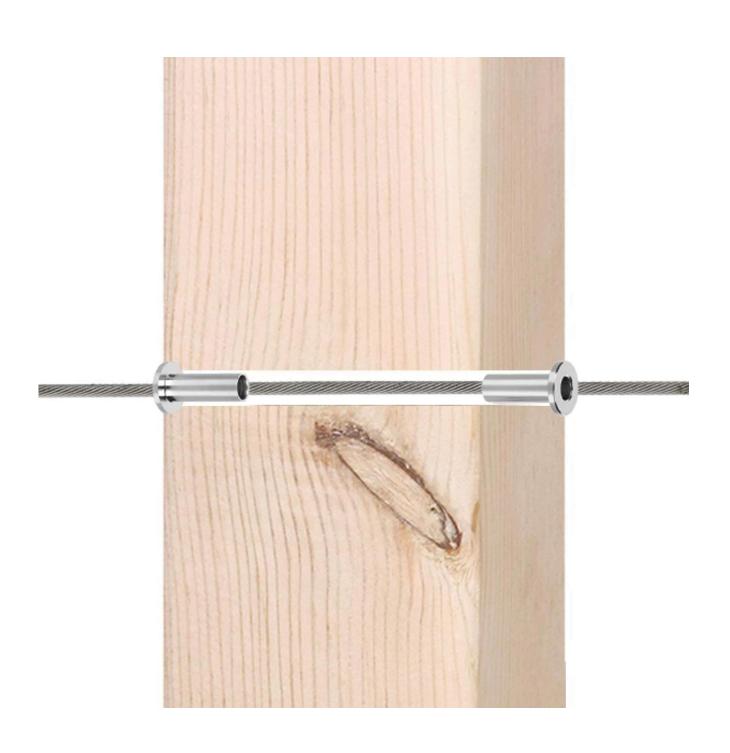

## **Specifications:**

- \* Product Name:Cable Railing Protective Sleeve
- \* Material:Stainless steel T316
- \* Cable size:3-5mm
- \* Surface treatment: satin or polished
- \* Feature: Antirust
- \* Application:Outdoor or indoor
- \* Usage:Proetcts cable from fraying or rubbing on wood or steel posts,perfect where cable transitions up or down a set of stairs,or side to side when making turns,prevents post and cable damage
- \* Packaging:Polybag, carton or as per customer's requirements
- \* Special specifications can also be produced according to drawing and sample.