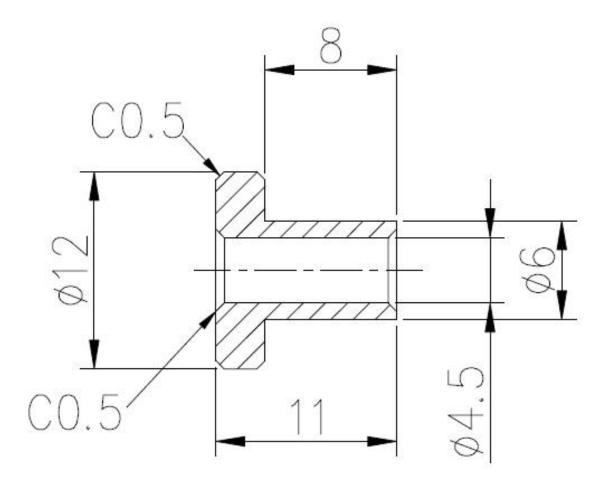

## Hot Sale Cable Railing Kit Hardware 316 Stainless Steel Protective sleeves

## **Specifications:**

- \* Product Name:Cable Railing Protective Sleeve
- \* Material:Stainless steel T316
- \* Cable size:3-5mm
- \* Surface treatment: satin or polished
- \* Feature: Antirust
- \* Application:Outdoor or indoor
- \* Usage:Proetcts cable from fraying or rubbing on wood or steel posts,perfect where cable transitions up or down a set of stairs,or side to side when making turns,prevents post and cable damage
- \* Packaging:Polybag, carton or as per customer's requirements
- \* Special specifications can also be produced according to drawing and sample.





## **Technial Drawing:**



## **Production:**



**Installation:** 







**Project Photos:** 



Type 316 stainless steel has the best corrosion resistance among standard stainless

steels. It resists pitting and corrosion by most chemicals, and is particular resistant to saltwater corrosion.

These can be used for a variety of applications. Sail boats and yachts, cable railing, and for shade sails.

- 1) Material: stainless steel 316 or stainless steel 304
- 2) Surface finish: highly polished or satin brushed
- 3) Standard: Metric and UNF
- 4) Customer design: our experienced engineer team can developed the products and manufacture in accordance with samples, drawings or only ideas
- 5) Delivery: by sea, by air or by express service
- 6) Price term: FOB or CIF
- 7) Sizes: from 3mm to 6mm or as per your requests