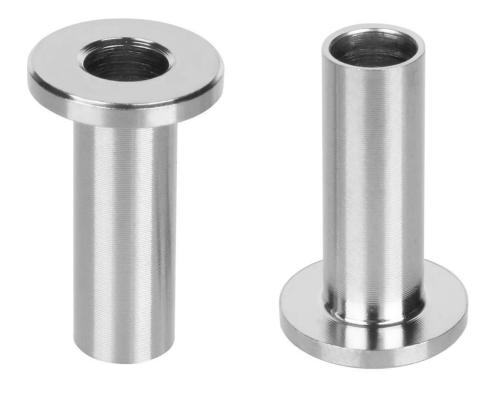

## **Production:**

**Installation:** 

**Project Photos:** 

Type 316 stainless steel has the best corrosion resistance among standard stainless

steels. It resists pitting and corrosion by most chemicals, and is particular resistant to saltwater corrosion.