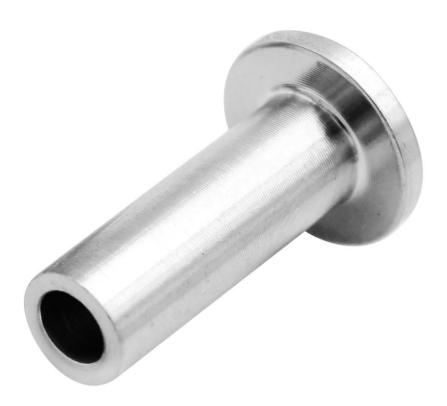

## Hot Sale Cable Railing Kit Hardware 316 Stainless Steel Protective sleeves

## **Specifications:**

- \* Product Name:Cable Railing Protective Sleeve
- \* Material:Stainless steel T316
- \* Cable size:3-5mm
- \* Surface treatment: satin or polished
- \* Feature: Antirust
- \* Application:Outdoor or indoor
- \* Usage:Proetcts cable from fraying or rubbing on wood or steel posts,perfect where cable transitions up or down a set of stairs,or side to side when making turns,prevents post and cable damage
- \* Packaging:Polybag, carton or as per customer's requirements
- \* Special specifications can also be produced according to drawing and sample.