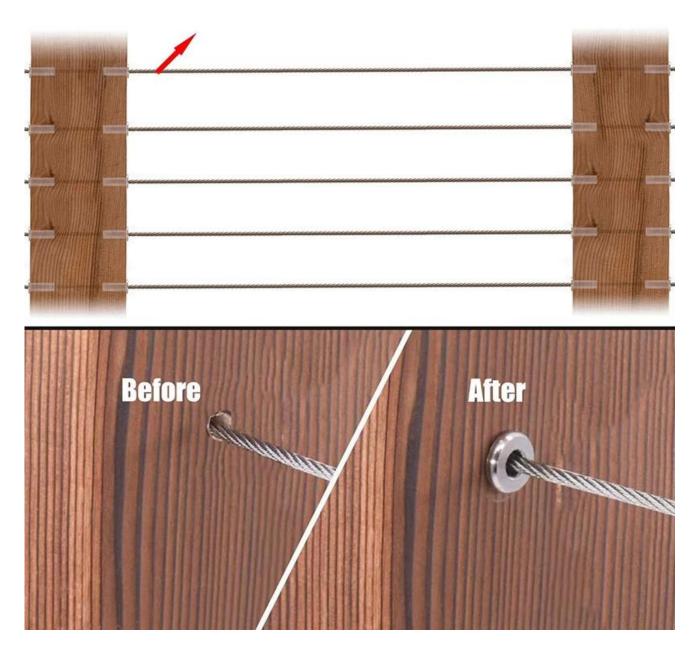

## **Specifications:**

- \* Product Name:Cable Railing Protective Sleeve
- \* Material:Stainless steel T316
- \* Cable size:3-5mm
- \* Surface treatment: satin or polished
- \* Feature: Antirust
- \* Application:Outdoor or indoor
- \* Usage:Proetcts cable from fraying or rubbing on wood or steel posts,perfect where cable transitions up or down a set of stairs,or side to side when making turns,prevents post and cable damage
- \* Packaging:Polybag, carton or as per customer's requirements
- \* Special specifications can also be produced according to drawing and sample.