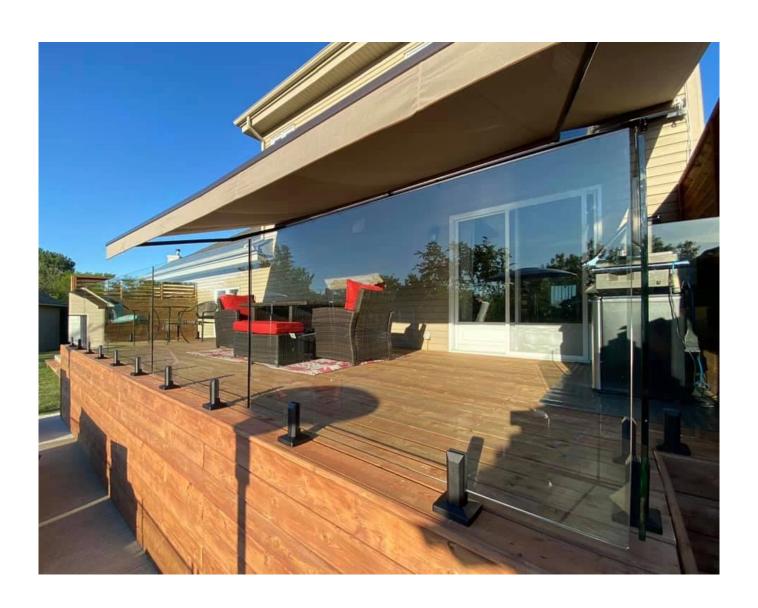

Hot Sale Wholesale Duplex 2205 Spigot SS304 Black Matt Swimming Pool Fence Glass Railing Spigots

| Product Name | Hot Sale Wholesale Duplex 2205 Spigot SS304 Black Matt Swimming Pool Fence Glass Railing Spigots                                                                                                                                                                                                    |
|--------------|-----------------------------------------------------------------------------------------------------------------------------------------------------------------------------------------------------------------------------------------------------------------------------------------------------|
| Material     | Stainless Steel 316 or 2205                                                                                                                                                                                                                                                                         |
| Finish       | Satin brushed, mirror polished or black                                                                                                                                                                                                                                                             |
| For glass    | 10-12mm thickness                                                                                                                                                                                                                                                                                   |
| Technic      | Casting                                                                                                                                                                                                                                                                                             |
| Anchor Bolt  | Including                                                                                                                                                                                                                                                                                           |
| MOQ          | 10pcs                                                                                                                                                                                                                                                                                               |
| Application  | Stair/Balcony/Railing/Terrace/Handrail                                                                                                                                                                                                                                                              |
| OEM/ODM      | Acceptable                                                                                                                                                                                                                                                                                          |
| Payment      | T/T;L/C At Sight;Western Union                                                                                                                                                                                                                                                                      |
| Delivery     | Ocean Shipping;Air Shipping;Express Delivery                                                                                                                                                                                                                                                        |
| Advantage:   | SBM Spigot is a popular glass holder type and a freamless glass railing style. It's widely used at the swimming pool and some high class house or residence, which can offer you an open and comfortable field of vision.  About the installation, it's easy to fix the glass by tightening screws. |

## Glass Railing Spigot: