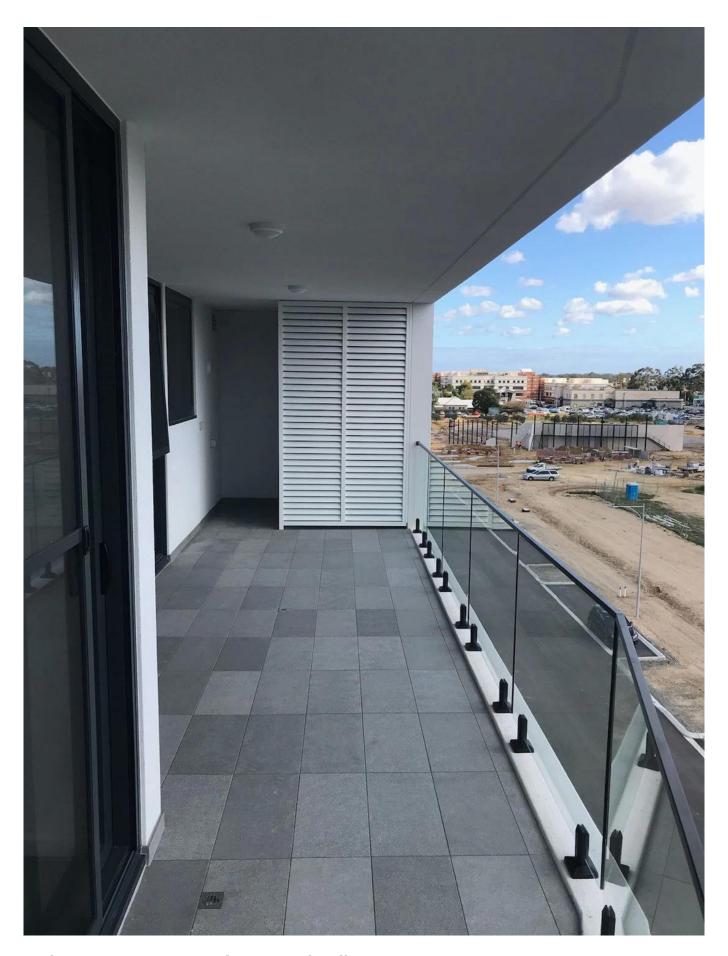

Hot Sale Wholesale Duplex 2205 Spigot SS304 Black Matt Swimming Pool Fence Glass Railing Spigots

| Product Name | Hot Sale Wholesale Duplex 2205 Spigot SS304 Black Matt Swimming Pool Fence Glass Railing Spigots                                                                                                                                                                                                    |
|--------------|-----------------------------------------------------------------------------------------------------------------------------------------------------------------------------------------------------------------------------------------------------------------------------------------------------|
| Material     | Stainless Steel 316 or 2205                                                                                                                                                                                                                                                                         |
| Finish       | Satin brushed, mirror polished or black                                                                                                                                                                                                                                                             |
| For glass    | 10-12mm thickness                                                                                                                                                                                                                                                                                   |
| Technic      | Casting                                                                                                                                                                                                                                                                                             |
| Anchor Bolt  | Including                                                                                                                                                                                                                                                                                           |
| MOQ          | 10pcs                                                                                                                                                                                                                                                                                               |
| Application  | Stair/Balcony/Railing/Terrace/Handrail                                                                                                                                                                                                                                                              |
| OEM/ODM      | Acceptable                                                                                                                                                                                                                                                                                          |
| Payment      | T/T;L/C At Sight;Western Union                                                                                                                                                                                                                                                                      |
| Delivery     | Ocean Shipping;Air Shipping;Express Delivery                                                                                                                                                                                                                                                        |
| Advantage:   | SBM Spigot is a popular glass holder type and a freamless glass railing style. It's widely used at the swimming pool and some high class house or residence, which can offer you an open and comfortable field of vision.  About the installation, it's easy to fix the glass by tightening screws. |

## Glass Railing Spigot: