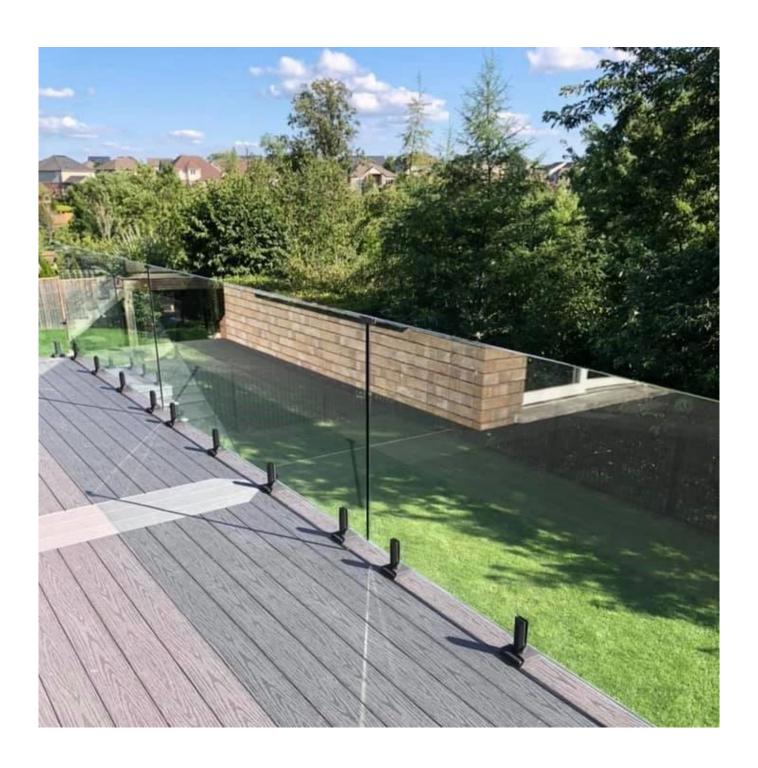

Hot Sale Wholesale Duplex 2205 Spigot SS304 Black Matt Swimming Pool Fence Glass Railing Spigots

| Product Name | Hot Sale Wholesale Duplex 2205 Spigot SS304 Black Matt Swimming Pool Fence Glass Railing Spigots                                                                                                                                                                                                    |
|--------------|-----------------------------------------------------------------------------------------------------------------------------------------------------------------------------------------------------------------------------------------------------------------------------------------------------|
| Material     | Stainless Steel 316 or 2205                                                                                                                                                                                                                                                                         |
| Finish       | Satin brushed, mirror polished or black                                                                                                                                                                                                                                                             |
| For glass    | 10-12mm thickness                                                                                                                                                                                                                                                                                   |
| Technic      | Casting                                                                                                                                                                                                                                                                                             |
| Anchor Bolt  | Including                                                                                                                                                                                                                                                                                           |
| MOQ          | 10pcs                                                                                                                                                                                                                                                                                               |
| Application  | Stair/Balcony/Railing/Terrace/Handrail                                                                                                                                                                                                                                                              |
| OEM/ODM      | Acceptable                                                                                                                                                                                                                                                                                          |
| Payment      | T/T;L/C At Sight;Western Union                                                                                                                                                                                                                                                                      |
| Delivery     | Ocean Shipping;Air Shipping;Express Delivery                                                                                                                                                                                                                                                        |
| Advantage:   | SBM Spigot is a popular glass holder type and a freamless glass railing style. It's widely used at the swimming pool and some high class house or residence, which can offer you an open and comfortable field of vision.  About the installation, it's easy to fix the glass by tightening screws. |