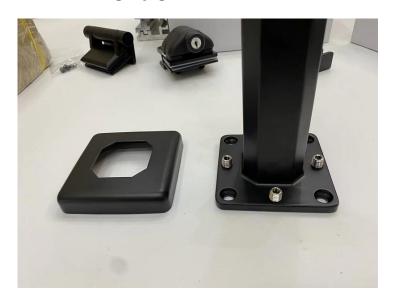

|
| Delivery     | Ocean Shipping;Air Shipping;Express Delivery                                                                                                                                                                                                                                                        |
| Advantage:   | SBM Spigot is a popular glass holder type and a freamless glass railing style. It's widely used at the swimming pool and some high class house or residence, which can offer you an open and comfortable field of vision.  About the installation, it's easy to fix the glass by tightening screws. |

## Clear photos for the surface treatment:



## Glass Railing Spigot:





## Glass Door Hinges:



## Glass Clamps:



**Project Photos:** 





Welcome to contact us for more details:

Eve

Email: sales03@launch-china.cn

**HP/WhatsApp:** +8613686807796