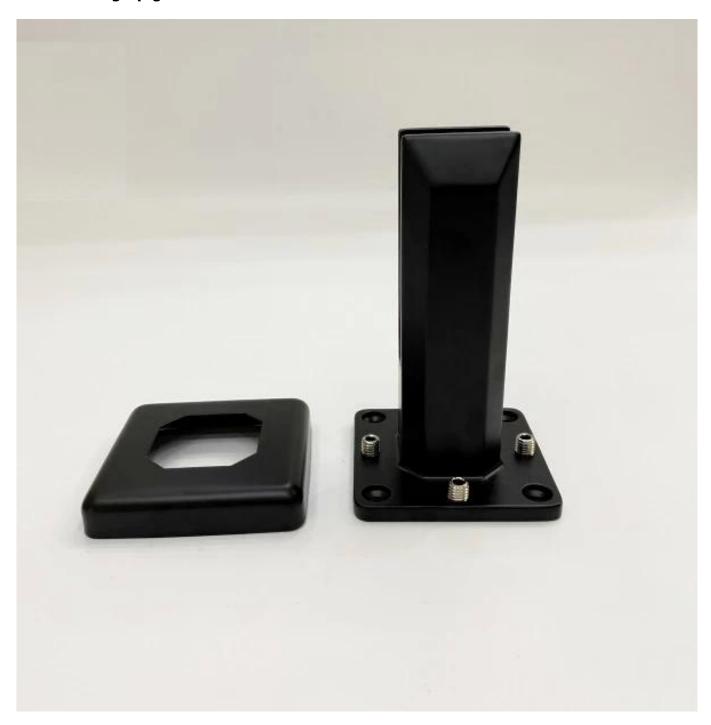

Hot Sale Wholesale Duplex 2205 Spigot SS304 Black Matt Swimming Pool Fence Glass Railing Spigots

| Product Name | Hot Sale Wholesale Duplex 2205 Spigot SS304 Black Matt Swimming Pool Fence Glass Railing Spigots                                                                                                                                                                                                    |
|--------------|-----------------------------------------------------------------------------------------------------------------------------------------------------------------------------------------------------------------------------------------------------------------------------------------------------|
| Material     | Stainless Steel 316 or 2205                                                                                                                                                                                                                                                                         |
| Finish       | Satin brushed, mirror polished or black                                                                                                                                                                                                                                                             |
| For glass    | 10-12mm thickness                                                                                                                                                                                                                                                                                   |
| Technic      | Casting                                                                                                                                                                                                                                                                                             |
| Anchor Bolt  | Including                                                                                                                                                                                                                                                                                           |
| MOQ          | 10pcs                                                                                                                                                                                                                                                                                               |
| Application  | Stair/Balcony/Railing/Terrace/Handrail                                                                                                                                                                                                                                                              |
| OEM/ODM      | Acceptable                                                                                                                                                                                                                                                                                          |
| Payment      | T/T;L/C At Sight;Western Union                                                                                                                                                                                                                                                                      |
| Delivery     | Ocean Shipping;Air Shipping;Express Delivery                                                                                                                                                                                                                                                        |
| Advantage:   | SBM Spigot is a popular glass holder type and a freamless glass railing style. It's widely used at the swimming pool and some high class house or residence, which can offer you an open and comfortable field of vision.  About the installation, it's easy to fix the glass by tightening screws. |

## Glass Railing Spigot: