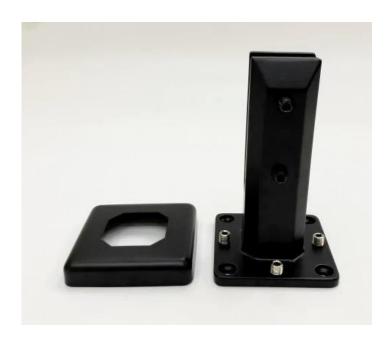

|
| Delivery     | Ocean Shipping;Air Shipping;Express Delivery                                                                                                                                                                                                                                                        |
| Advantage:   | SBM Spigot is a popular glass holder type and a freamless glass railing style. It's widely used at the swimming pool and some high class house or residence, which can offer you an open and comfortable field of vision.  About the installation, it's easy to fix the glass by tightening screws. |

## Clear photos for the surface treatment:



## Glass Railing Spigot:





## Glass Door Hinges:



## Glass Clamps:



**Project Photos:** 





Welcome to contact us for more details:

Eve

Email: sales03@launch-china.cn

**HP/WhatsApp:** +8613686807796