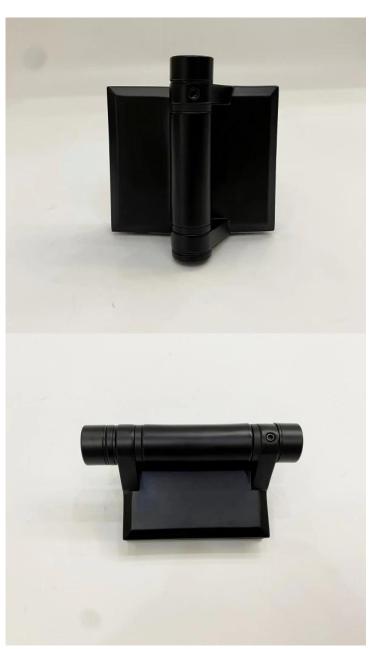

|
| Delivery     | Ocean Shipping;Air Shipping;Express Delivery                                                                                                                                                                                                                                                        |
| Advantage:   | SBM Spigot is a popular glass holder type and a freamless glass railing style. It's widely used at the swimming pool and some high class house or residence, which can offer you an open and comfortable field of vision.  About the installation, it's easy to fix the glass by tightening screws. |

## Clear photos for the surface treatment:



## Glass Railing Spigot:





## Glass Door Hinges:



## Glass Clamps:



**Project Photos:** 





Welcome to contact us for more details:

Eve

Email: sales03@launch-china.cn

**HP/WhatsApp:** +8613686807796