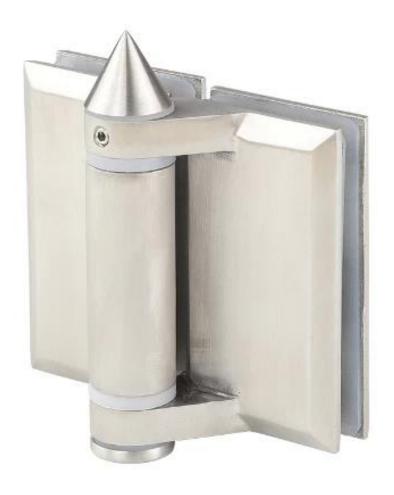

## Hot-sale Black Matte Pool Fence Glass to Glass Door Self Closing Hinge G-G2

Pool fencing spring loaded stainless steel 316 glass door hinge **Features:** 

Availiability: In Stock

Weight: 4.400 lbs / 1.996 kg

• Dimensions: 4.205" × 3.543" / 106.807mm × 89.992mm

• Made of SS316

• For use with 8-12.76mm glass.

• Maximum door leaf weight: 30kg/pair

• Maximum door leaf width: 900mm.

• Spring can be adjusted for closing speed control.

## Spring loaded hinges

Stainless steel spring loaded hinges

-Made of SS 316

- For use of 8-12.76mm glass

Maximum door leaf weight: 30 kg /pair

Maximum door leaf width: 900mm

Spring can be adjusted for closing speed control.