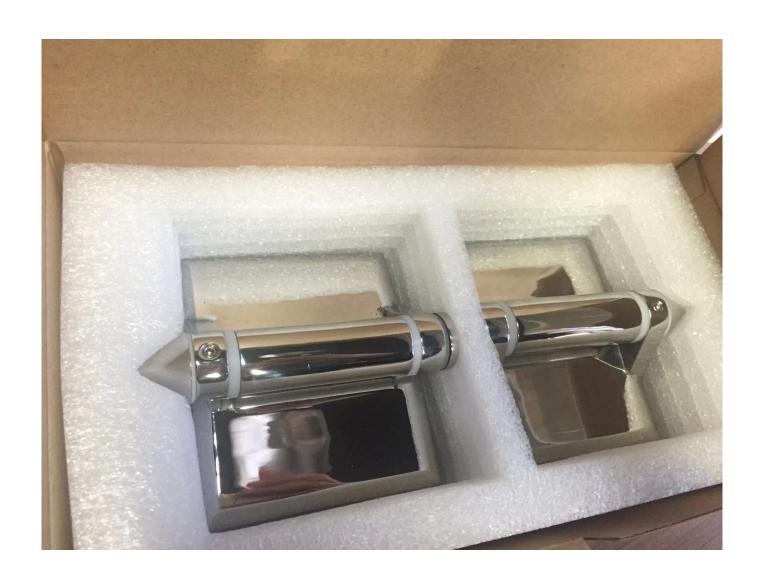

Black Matte Pool Fence Glass to Glass Door Self Closing Hinge G-G2

Model No. G-G2, glass to glass hinge

Model No. G-W2, glass to square post / wall hinge

Model No. G-R, glass to square post / wall hinge

pool fencing spring loaded stainless steel 316 glass door hinge installed