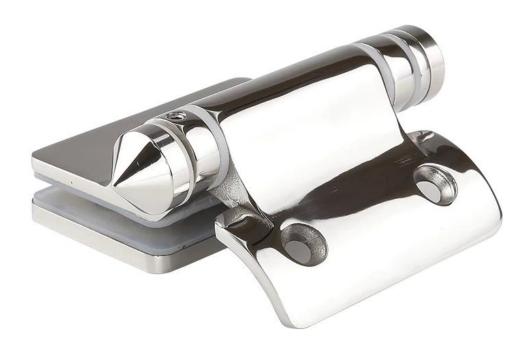

• Types available: Wall / square post to glass hinge model **G-W**, 180 degree glass to glass hinge model **G-G**, round post to glass hinge model **G-R** 

Black Matte Pool Fence Glass to Glass Door Self Closing Hinge G-G2

Model No. G-G2, glass to glass hinge

Model No. G-W2, glass to square post / wall hinge

Model No. G-R, glass to square post / wall hinge

pool fencing spring loaded stainless steel 316 glass door hinge installed