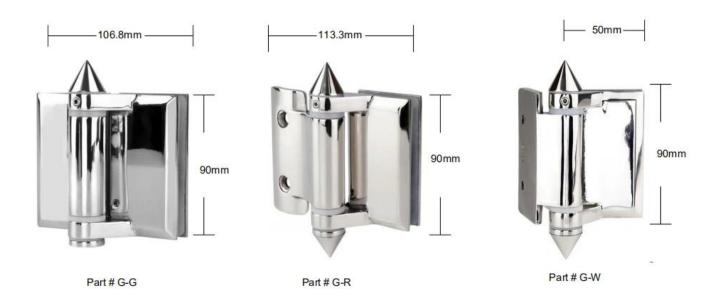

• Types available: Wall / square post to glass hinge model **G-W**, 180 degree glass to glass hinge model **G-G**, round post to glass hinge model **G-R** 

• Dimensions: 4.205" × 3.543" / 106.807mm × 89.992mm

• Made of SS316

• For use with 8-12.76mm glass.

• Maximum door leaf weight: 30kg/pair

• Maximum door leaf width: 900mm.

• Spring can be adjusted for closing speed control.

Black Matte Pool Fence Glass to Glass Door Self Closing Hinge G-G2

Model No. G-G2, glass to glass hinge

Model No. G-W2, glass to square post / wall hinge

Model No. G-R, glass to square post / wall hinge

pool fencing spring loaded stainless steel 316 glass door hinge installed