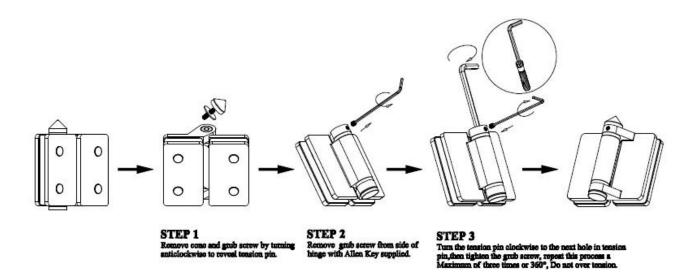

## Instructions for adjusting tension on Glass to Glass hinge

Packing:

FAQ

1. Are you factory?
Yes, we are factory.
2. Do you offer free samples?
Yes, we offer free samples, but customers need to pay express charges.
3. What materials do you have?
We have the material of stainless steel 304, 316, 316L and Duplex 2205.
4. What is your MOQ?
MOQ of order required is 1 pc.
5. What kind of payment do you accept?
We accept the payment of T/T, LC, PayPal, West Union, etc.
6. What is your payment term?
Our payment term is T/T(100% or 30/70)or LC at sight .
7. What is your delivery time?
Our delivery time is from 5days to 30days base on your quantity.
8. Do you offer OEM & ODM service?
Yes we offer OEM & ODM service?
Yes we offer after-sales service. Any complaint for orders will be dealt with in time within 12 hours.