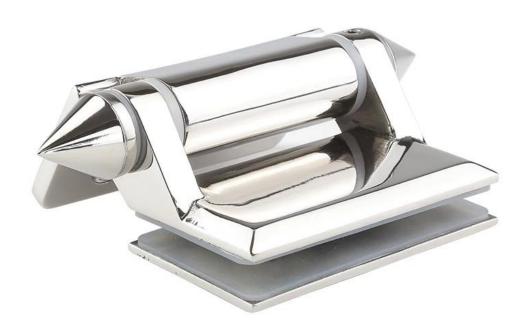

• Types available: Wall / square post to glass hinge model **G-W**, 180 degree glass to glass hinge model **G-G**, round post to glass hinge model **G-R** 

Black Matte Pool Fence Glass to Glass Door Self Closing Hinge G-G2

Model No. G-G2, glass to glass hinge

Model No. G-W2, glass to square post / wall hinge

Model No. G-R, glass to square post / wall hinge

pool fencing spring loaded stainless steel 316 glass door hinge installed