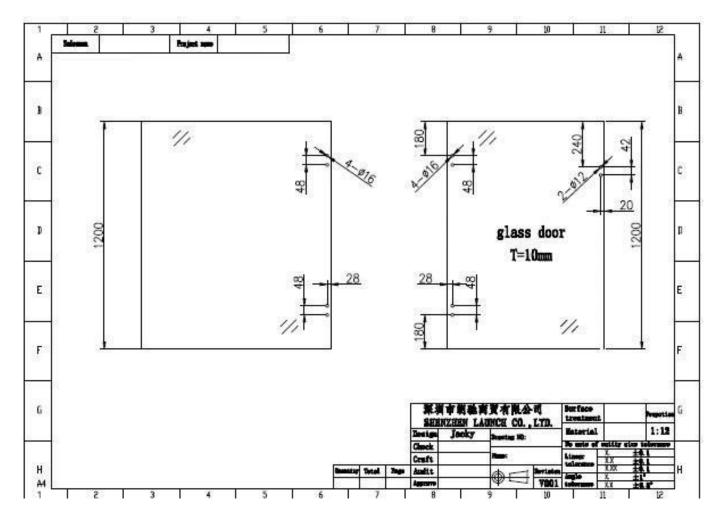

glass door hinge standard glass panel holes position drawing

Stainless steel 316 pool fence glass door hinge installation instruction: