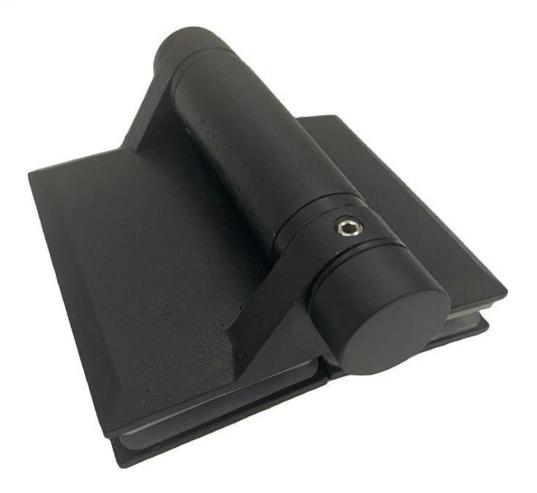

## Hot-sale Black Matte Pool Fence Glass to Glass Door Self Closing Hinge G-G2

Pool fencing spring loaded stainless steel 316 glass door hinge **Features:** 

Availiability: In Stock

Weight: 4.400 lbs / 1.996 kg

Black Matte Pool Fence Glass to Glass Door Self Closing Hinge G-G2

Model No. G-G2, glass to glass hinge

Model No. G-W2, glass to square post / wall hinge

Model No. G-R, glass to square post / wall hinge

pool fencing spring loaded stainless steel 316 glass door hinge installed