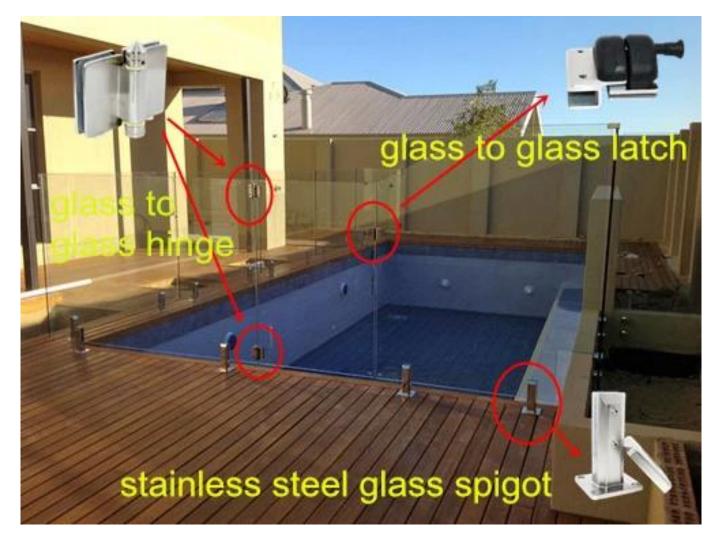

Black Matte Pool Fence Glass to Glass Door Self Closing Hinge G-G2

Model No. G-G2, glass to glass hinge

Model No. G-W2, glass to square post / wall hinge

Model No. G-R, glass to square post / wall hinge

pool fencing spring loaded stainless steel 316 glass door hinge installed

glass door hinge standard glass panel holes position drawing

Stainless steel 316 pool fence glass door hinge installation instruction: