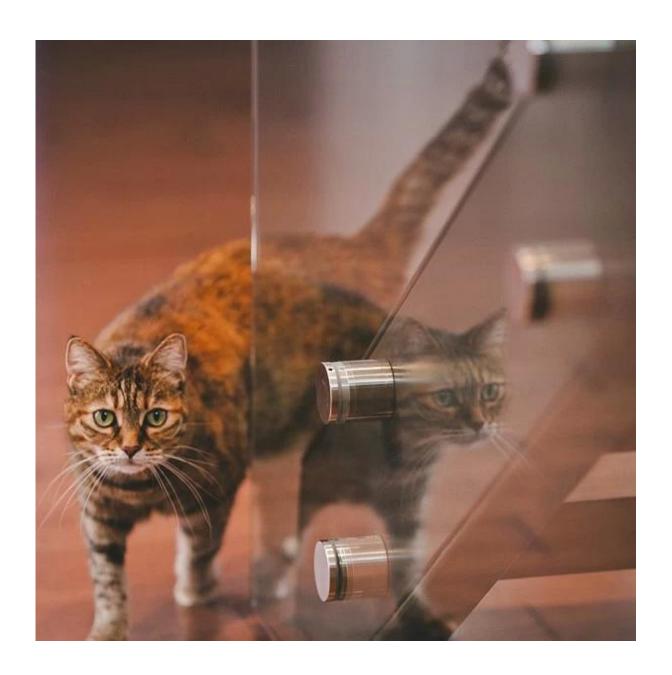

**Glass standoff pin** is used as the glass holder at the edge of the balcony, staircase, steps, terrace, deck etc by holding the glass stand and stable.

The advantage of this product is modern design, clear view, higher class and stable safety. You will see from the picture below: