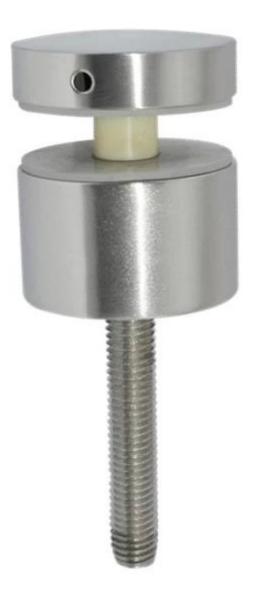

**Glass standoff pin** is used as the glass holder at the edge of the balcony, staircase, steps, terrace, deck etc by holding the glass stand and stable.

The advantage of this product is modern design, clear view, higher class and stable safety. You will see from the picture below:

SF-50

Satin and mirror finish:

Wood screw:

Installation method: With hole on the glass, can be installed on the concrete or wood

Installation area Indoor/outdoor balcony, terrace, staircase, steps, pool, sea side etc