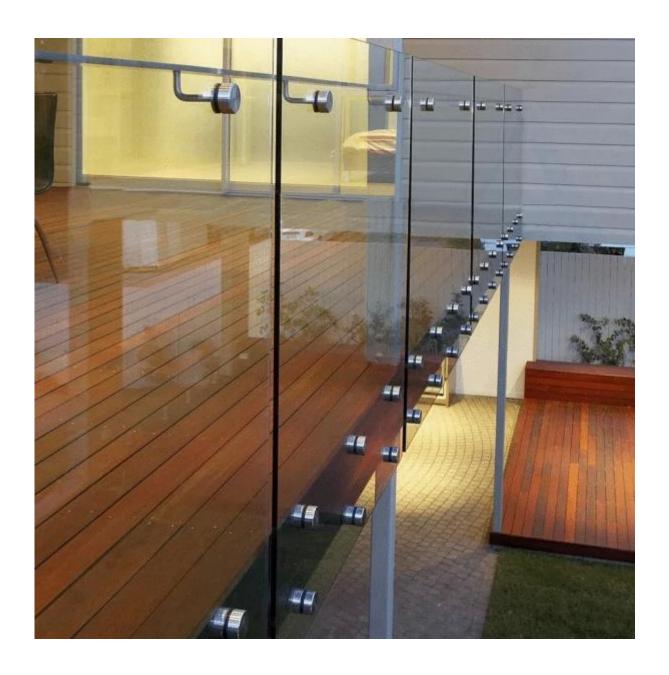

**Glass standoff pin** is used as the glass holder at the edge of the balcony, staircase, steps, terrace, deck etc by holding the glass stand and stable.

The advantage of this product is modern design, clear view, higher class and stable safety. You will see from the picture below:

Project
Terrace and deck:

Staircase:

Balcony

Package: Each one in plastic or foam bag; 16pcs in a carton box;