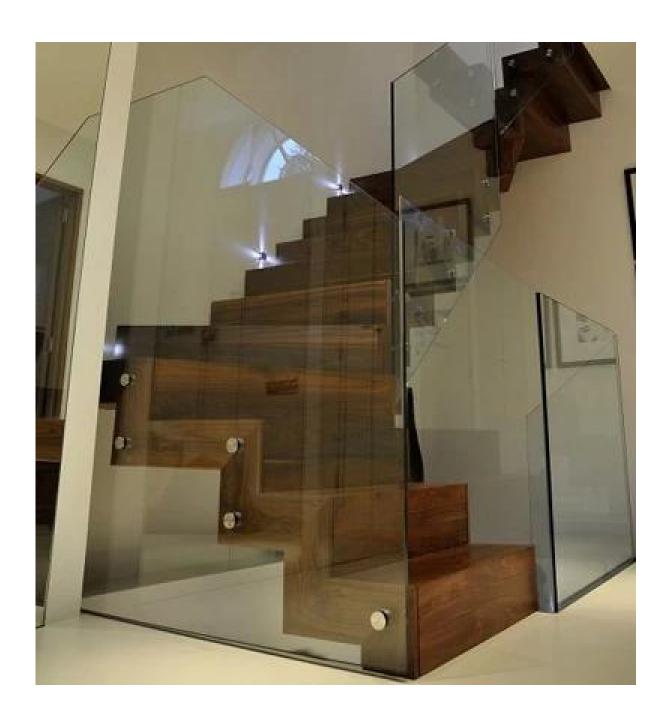

Project
Terrace and deck:

Staircase:

Balcony

Package: Each one in plastic or foam bag; 16pcs in a carton box;