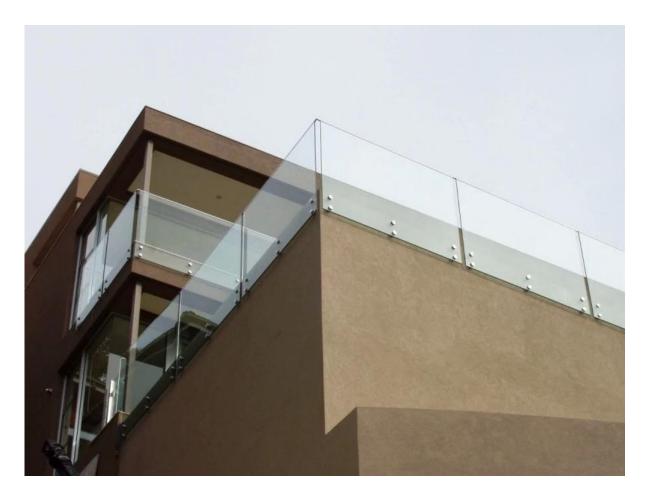

Project
Terrace and deck:

Staircase:

Balcony

Package: Each one in plastic or foam bag; 16pcs in a carton box;