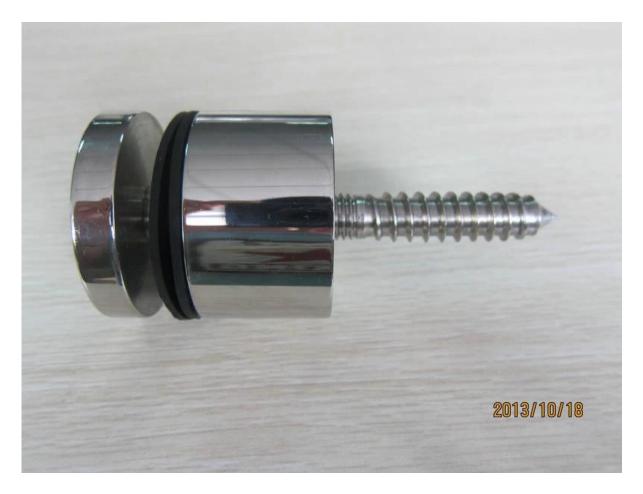

SF-50

Satin and mirror finish:

Wood screw:

Installation method: With hole on the glass, can be installed on the concrete or wood

Installation area Indoor/outdoor balcony, terrace, staircase, steps, pool, sea side etc