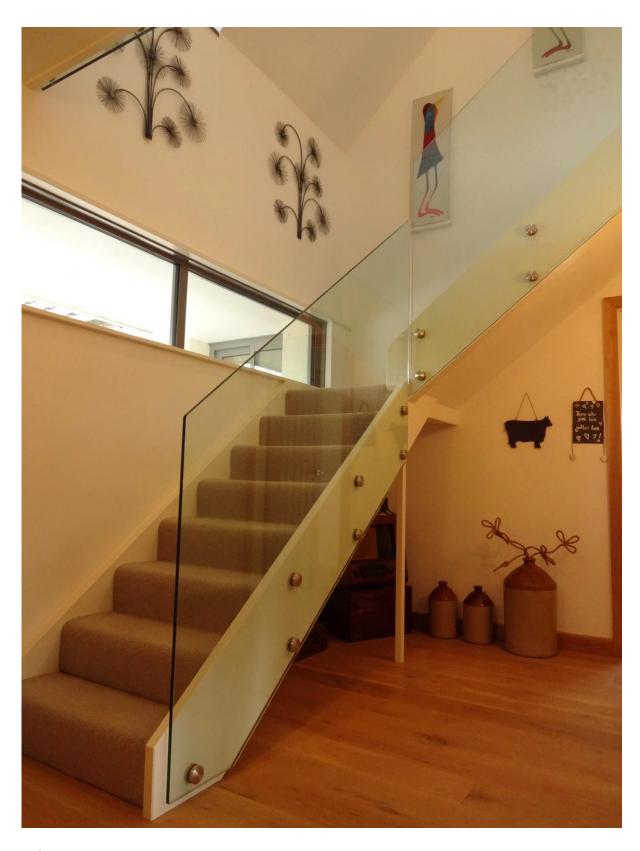

Project
Terrace and deck:

Staircase:

Balcony

Package: Each one in plastic or foam bag; 16pcs in a carton box;