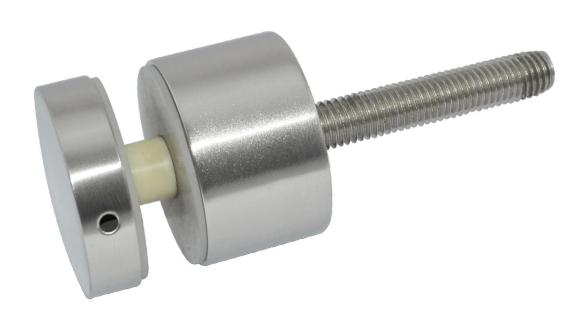

**Glass standoff pin** is used as the glass holder at the edge of the balcony, staircase, steps, terrace, deck etc by holding the glass stand and stable.

The advantage of this product is modern design, clear view, higher class and stable safety. You will see from the picture below:

SF-50

Satin and mirror finish:

Wood screw:

Installation method: With hole on the glass, can be installed on the concrete or wood

Installation area Indoor/outdoor balcony, terrace, staircase, steps, pool, sea side etc