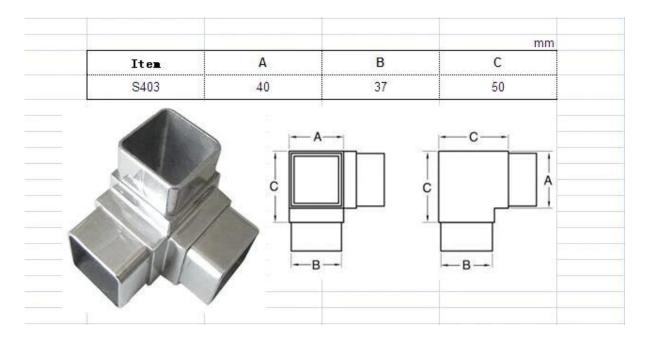

sample available

for tube size: 40 x 40mm or 50 x 50mm

OEM available, can be made as per your request

S401, square tube connector, 40x40mm, suits to 1.5mm thickness pipe;

Size and dimension;

S403, 3 way tube connector