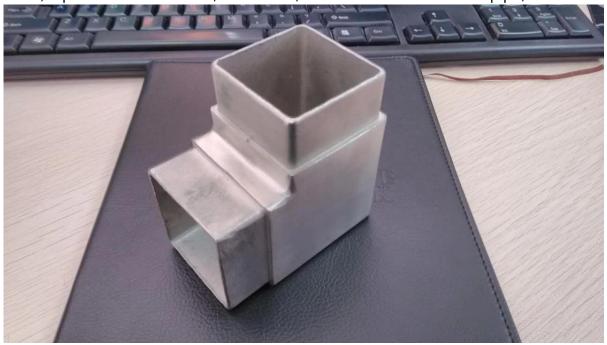

sample available

for tube size: 40 x 40mm or 50 x 50mm

OEM available, can be made as per your request

S401, square tube connector, 40x40mm, suits to 1.5mm thickness pipe;

Size and dimension;

S403, 3 way tube connector