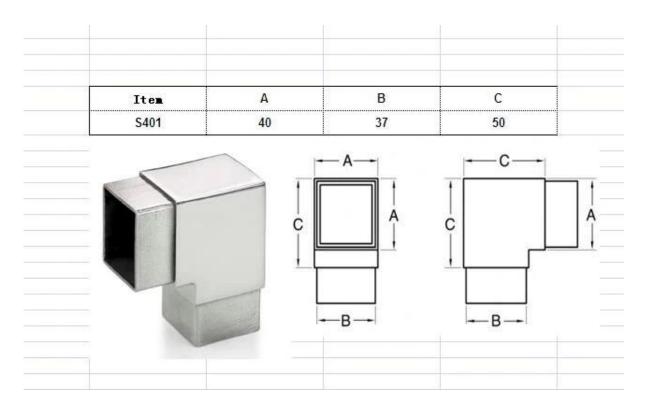

sample available

for tube size: 40 x 40mm or 50 x 50mm

OEM available, can be made as per your request

S401, square tube connector, 40x40mm, suits to 1.5mm thickness pipe;

Size and dimension;

S403, 3 way tube connector