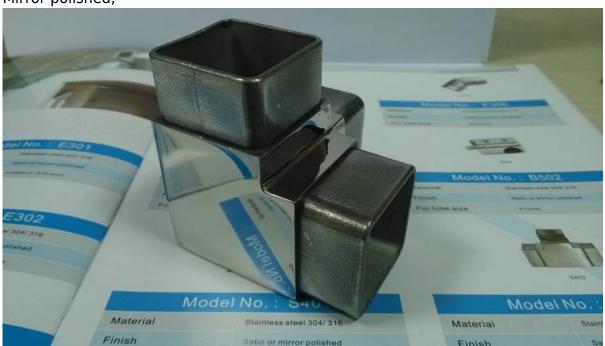

## Mirror polished;

Size and dimension

Tube connector are widely used at pipe/tube handrail for balcony, staircase, deck and so on.

Please send your inquiry to sales04@launch-china.cn