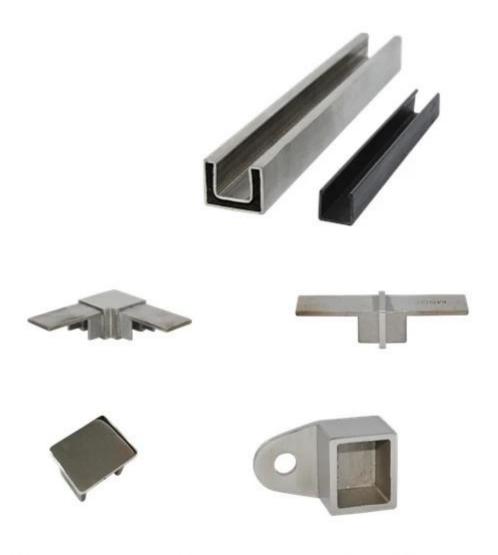

## Hot selling various types square slot tube fittings

Material: stainless steel 316

Finish: satin brushed or mirror polished; size: for 25\*21mm square tube slot handrail;

Fittings:

MSQC180 connector; MSQC90 connector; MSQCAP end cap;

MSQCW wall mounting connector

MOQ: no strict limit;

Origin: China

Square tube slot handrail and fittings;