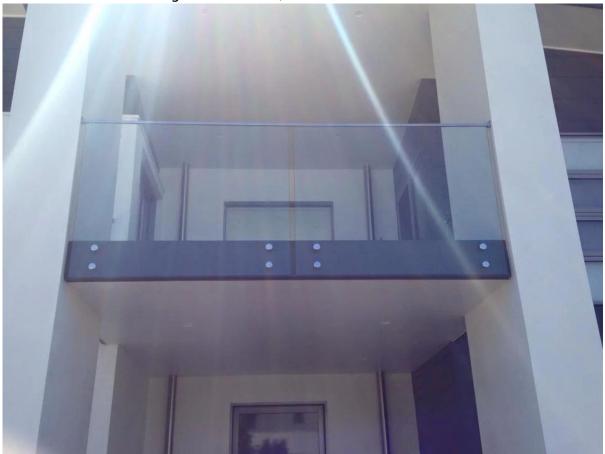

## Square slot handrail series

Mirror polished:

Tube slot package: carboard box, 3mm thickness;

Project at pool fence, balcony, deck glass balustrade;

Slot tube handrail with glass spigots;

Slot tube handrail with glass standoffs;

Slot tube handrail is used at the top of glass fence, which make your frameless, semi-frameless glass balustrade more steady and stronger, and to protect you hand.

Please send inquiry to sales04@launch-china.cn, thanks!!