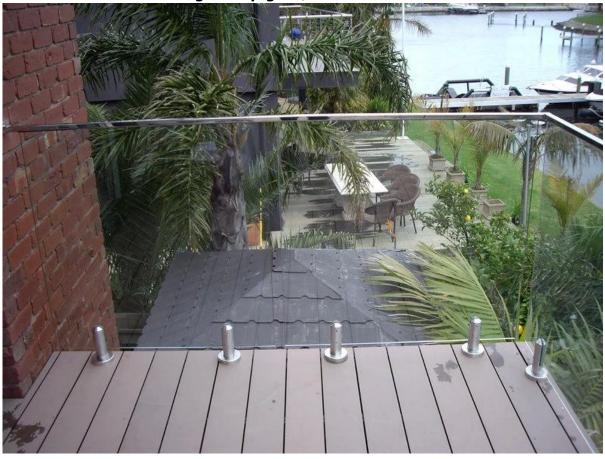

## Square slot handrail series

Mirror polished:

Tube slot package: carboard box, 3mm thickness;

Project at pool fence, balcony, deck glass balustrade;

Slot tube handrail with glass spigots;

Slot tube handrail with glass standoffs;

Slot tube handrail is used at the top of glass fence, which make your frameless, semi-frameless glass balustrade more steady and stronger, and to protect you hand.

Please send inquiry to sales04@launch-china.cn, thanks!!