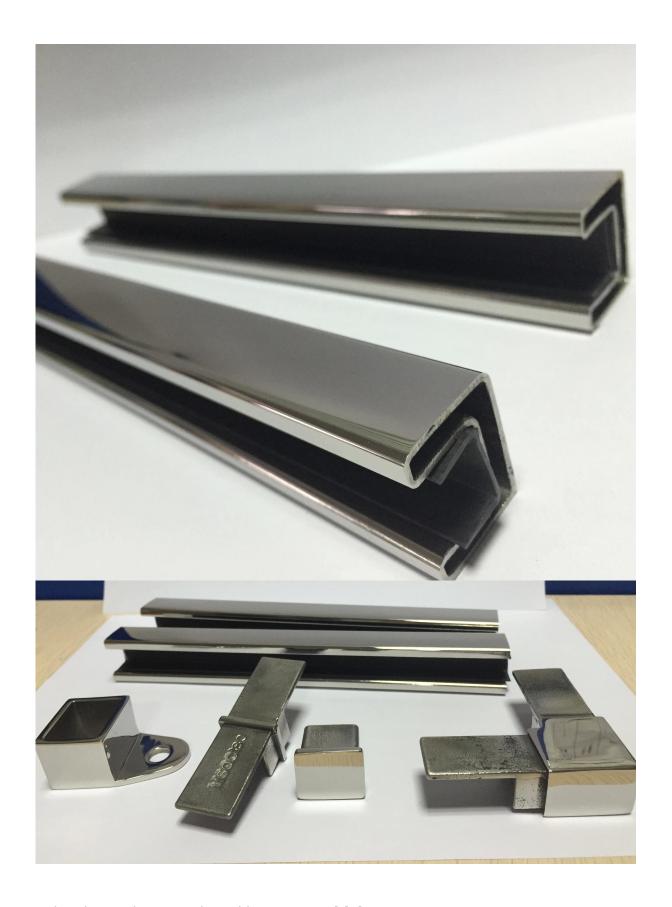

## Square slot handrail series

Mirror polished:

Tube slot package: carboard box, 3mm thickness;

Project at pool fence, balcony, deck glass balustrade;

Slot tube handrail with glass spigots;

Slot tube handrail with glass standoffs;