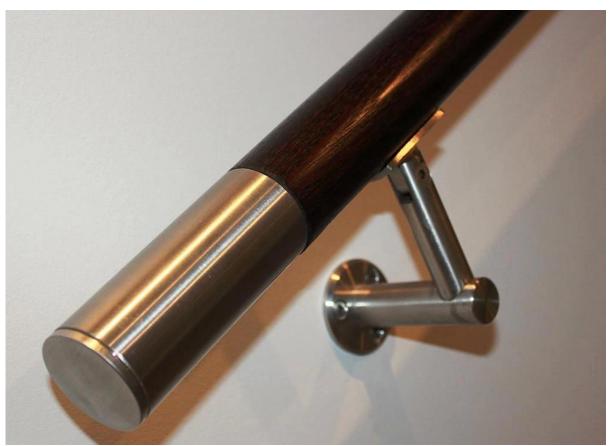

## ISO Certified stainless steel 304/316 adjustable handrail bracket

## **Product Details:**

Product name: handrail bracket, glass mounting handrail bracket, handrail holder

Country of Origin: Guangdong province, China

Material: stainless steel 304/316

Finish: satin / mirror

Dimension 60mm mounting plate, 12mm supporting leg, to support flat or round tube Fabrication process: stamping --modifying--drilling/tapping --polishing--assembling Application Area: swimming pool area, balcony, staircase, shopping mall, office etc.