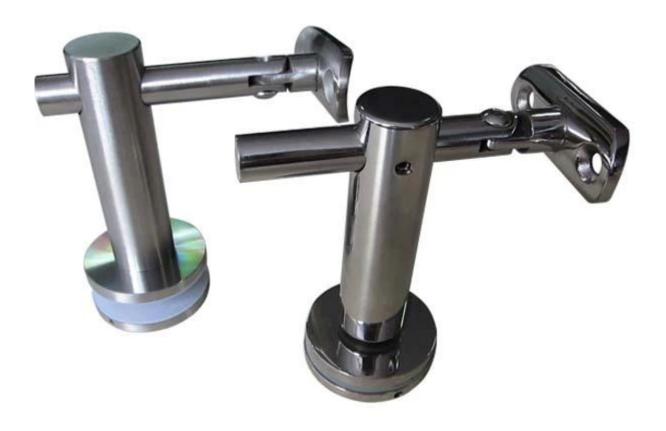

## ISO Certified stainless steel 304/316 adjustable handrail bracket

## **Product Details:**

Product name: handrail bracket, glass mounting handrail bracket, handrail holder

Country of Origin: Guangdong province, China

Material: stainless steel 304/316

Finish: satin / mirror

Dimension 60mm mounting plate, 12mm supporting leg, to support flat or round tube Fabrication process: stamping --modifying--drilling/tapping --polishing--assembling Application Area: swimming pool area, balcony, staircase, shopping mall, office etc.