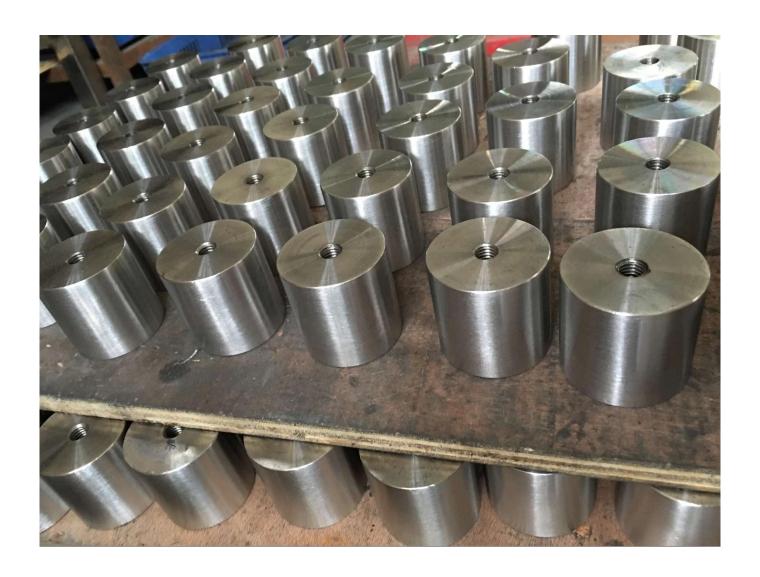

Indoor Stainless Steel Glass Standoff Spacer Adapter
Cap with concrete bolt for mounting to steel/concrete substrate:

Indoor Stainless Steel Glass Standoff Spacer Adapter Cap with wood screw for mounting to wooden substrate: