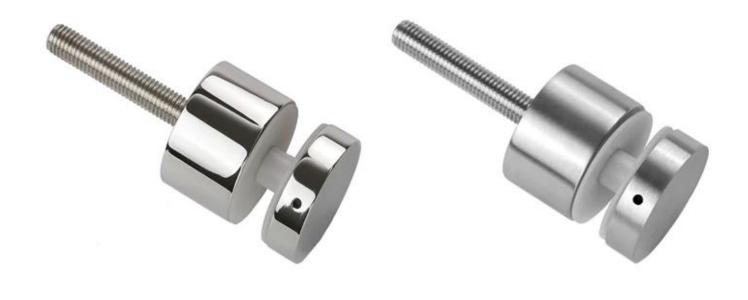

Indoor Stainless Steel Glass Standoff Spacer Adapter
Cap with concrete bolt for mounting to steel/concrete substrate:

Indoor Stainless Steel Glass Standoff Spacer Adapter Cap with wood screw for mounting to wooden substrate: