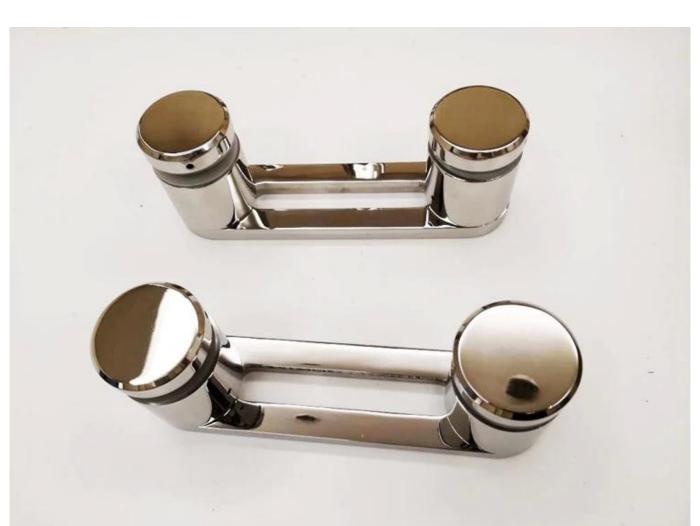

## **Indoor Stainless Steel Glass Standoff Spacer Adapter Cap**

Specifications:

Stainless steel glass standoff design is very popular for frameless glass balustrade for the staircase and balcony railings. it is very easy for installation and you may enjoy the view freely.

Indoor Stainless Steel Glass Standoff Spacer Adapter
Cap with concrete bolt for mounting to steel/concrete substrate:

Indoor Stainless Steel Glass Standoff Spacer Adapter Cap with wood screw for mounting to wooden substrate: