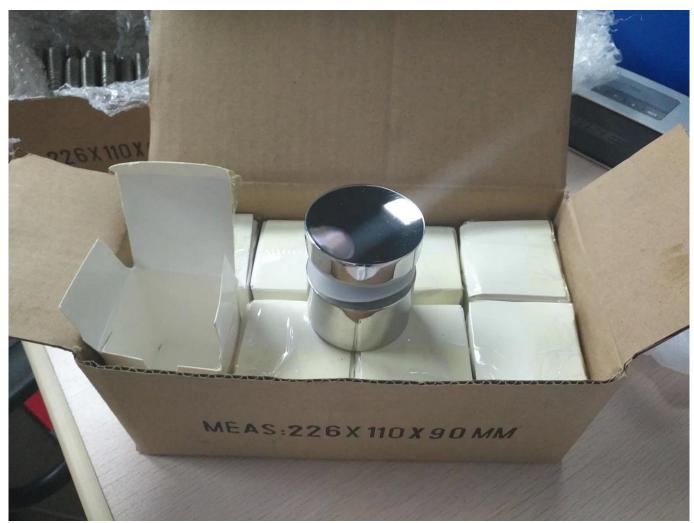

## **Indoor Stainless Steel Glass Standoff Spacer Adapter Cap**

Specifications:

Stainless steel glass standoff design is very popular for frameless glass balustrade for the staircase and balcony railings. it is very easy for installation and you may enjoy the view freely.

- 1.AISI304/316 material
- 2.brushed and mirror finish
- 3.to fit10-19mm glass panel
- 4.welcome sample order before mass production

| glass standoff for concrete                    |
|------------------------------------------------|
|                                                |
| glass standoff for wood                        |
| SS316/304 grade                                |
| brushed and mirror                             |
| 10-19mm                                        |
| stair,balcony and pool fence                   |
| CNC machining                                  |
| about 06kg                                     |
| main body:50*30mm;cap:50*10mm with M12*120 bol |
| 1 pc                                           |
| China                                          |
| by air,by DHL.UPS,FedEx,by sea                 |
|                                                |