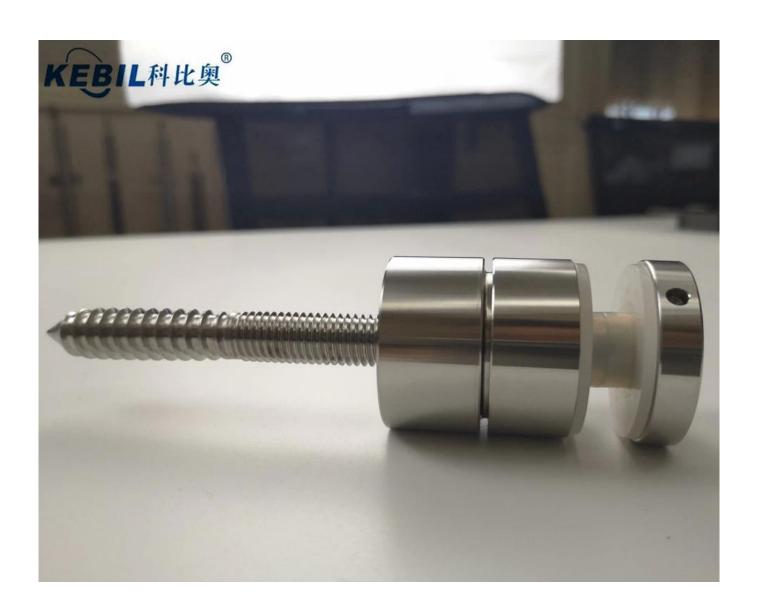

Indoor Stainless Steel Glass Standoff Spacer Adapter
Cap with concrete bolt for mounting to steel/concrete substrate:

Indoor Stainless Steel Glass Standoff Spacer Adapter Cap with wood screw for mounting to wooden substrate: