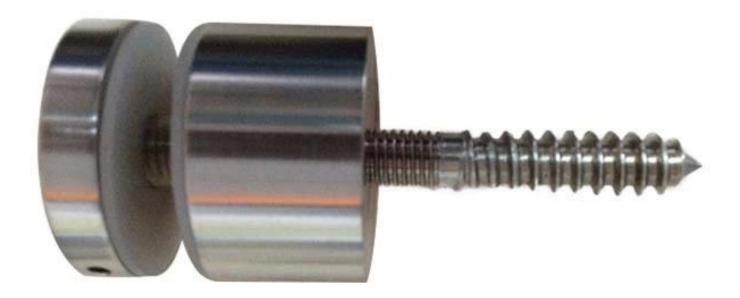

Indoor Stainless Steel Glass Standoff Spacer Adapter
Cap with concrete bolt for mounting to steel/concrete substrate:

Indoor Stainless Steel Glass Standoff Spacer Adapter Cap with wood screw for mounting to wooden substrate: