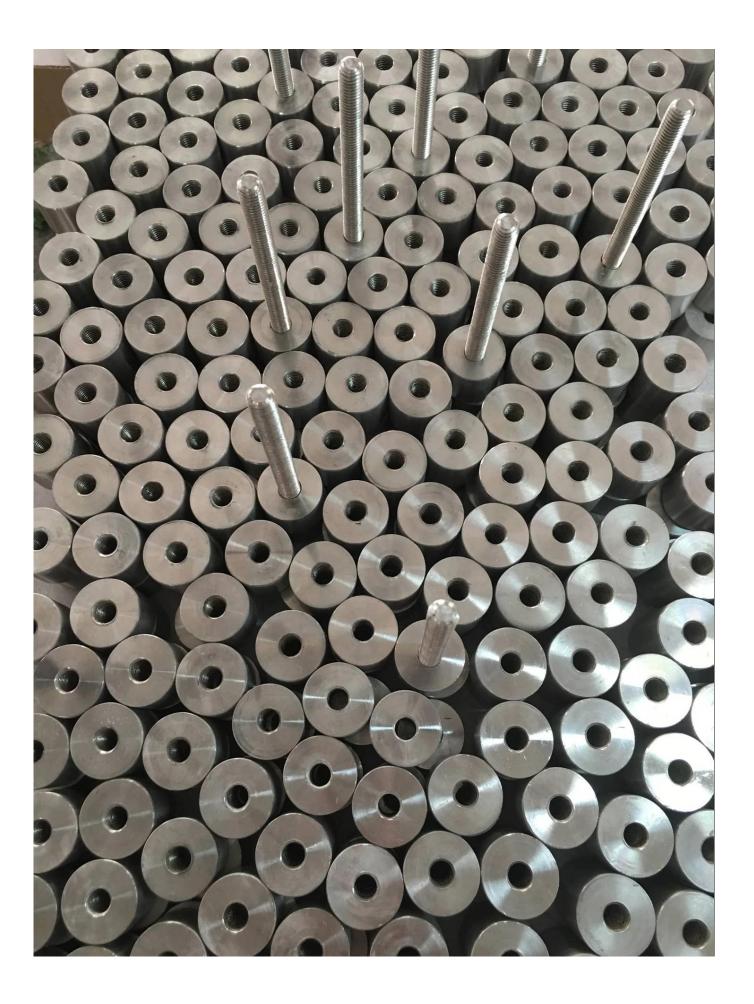

Indoor Stainless Steel Glass Standoff Spacer Adapter
Cap with concrete bolt for mounting to steel/concrete substrate:

Indoor Stainless Steel Glass Standoff Spacer Adapter Cap with wood screw for mounting to wooden substrate: