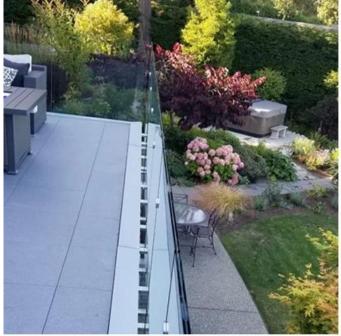

## **Indoor Stainless Steel Glass Standoff Spacer Adapter Cap**

Specifications:

Stainless steel glass standoff design is very popular for frameless glass balustrade for the staircase and balcony railings. it is very easy for installation and you may enjoy the view freely.