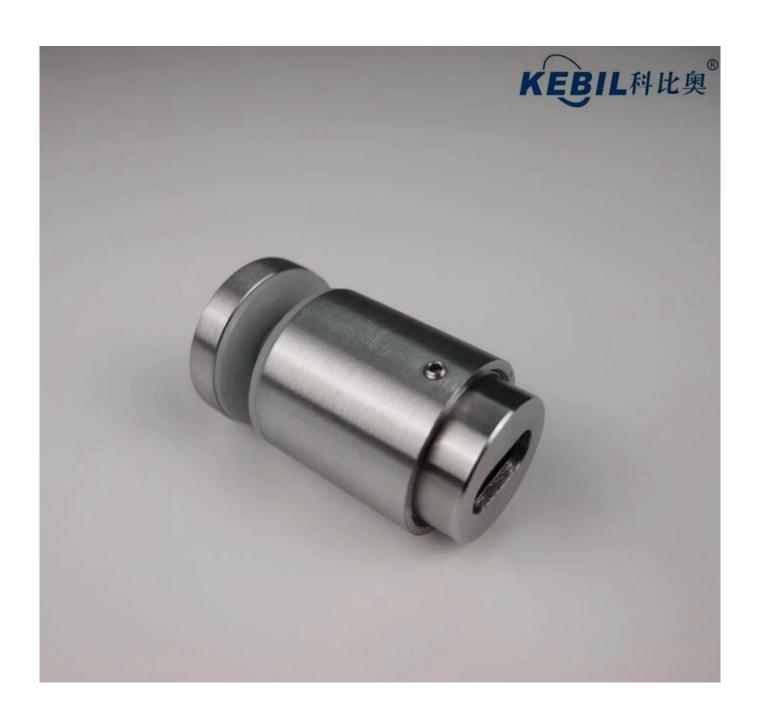

Indoor Stainless Steel Glass Standoff Spacer Adapter
Cap with concrete bolt for mounting to steel/concrete substrate:

Indoor Stainless Steel Glass Standoff Spacer Adapter Cap with wood screw for mounting to wooden substrate: