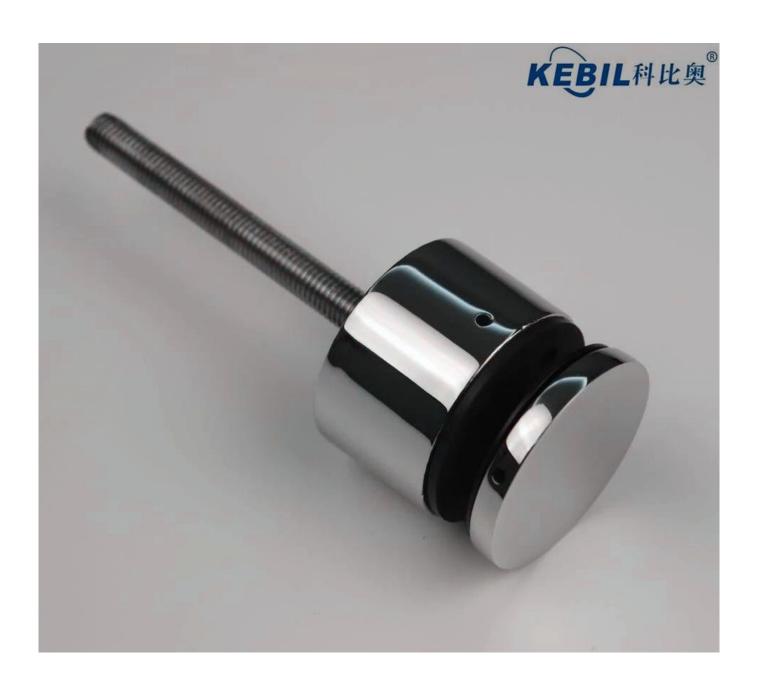

Indoor Stainless Steel Glass Standoff Spacer Adapter
Cap with concrete bolt for mounting to steel/concrete substrate:

Indoor Stainless Steel Glass Standoff Spacer Adapter Cap with wood screw for mounting to wooden substrate: