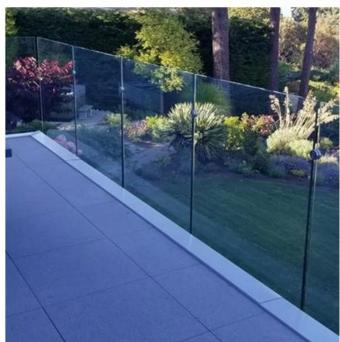

## **Indoor Stainless Steel Glass Standoff Spacer Adapter Cap**

Specifications:

Stainless steel glass standoff design is very popular for frameless glass balustrade for the staircase and balcony railings. it is very easy for installation and you may enjoy the view freely.

- 1.AISI304/316 material
- 2.brushed and mirror finish
- 3.to fit10-19mm glass panel
- 4.welcome sample order before mass production

| glass standoff for concrete                    |
|------------------------------------------------|
|                                                |
| glass standoff for wood                        |
| SS316/304 grade                                |
| brushed and mirror                             |
| 10-19mm                                        |
| stair,balcony and pool fence                   |
| CNC machining                                  |
| about 06kg                                     |
| main body:50*30mm;cap:50*10mm with M12*120 bol |
| 1 pc                                           |
| China                                          |
| by air,by DHL.UPS,FedEx,by sea                 |
|                                                |