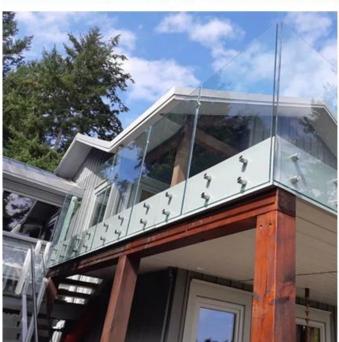

## **Indoor Stainless Steel Glass Standoff Spacer Adapter Cap**

Specifications:

Stainless steel glass standoff design is very popular for frameless glass balustrade for the staircase and balcony railings. it is very easy for installation and you may enjoy the view freely.

Indoor Stainless Steel Glass Standoff Spacer Adapter
Cap with concrete bolt for mounting to steel/concrete substrate:

Indoor Stainless Steel Glass Standoff Spacer Adapter Cap with wood screw for mounting to wooden substrate: