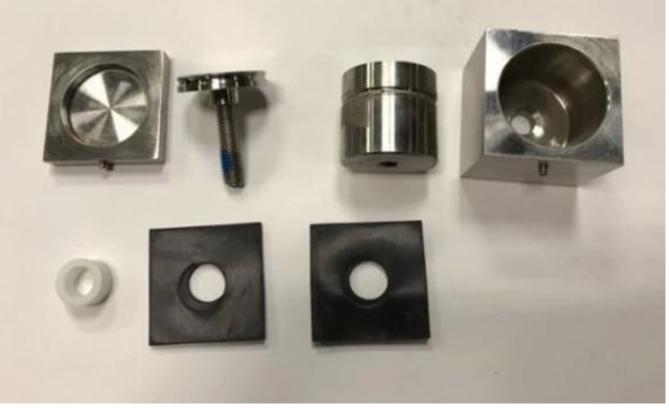

Indoor Stainless Steel Glass Standoff Spacer Adapter
Cap with concrete bolt for mounting to steel/concrete substrate:

Indoor Stainless Steel Glass Standoff Spacer Adapter Cap with wood screw for mounting to wooden substrate: