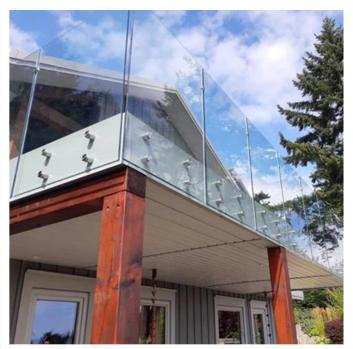

## **Indoor Stainless Steel Glass Standoff Spacer Adapter Cap**

Specifications:

Stainless steel glass standoff design is very popular for frameless glass balustrade for the staircase and balcony railings. it is very easy for installation and you may enjoy the view freely.