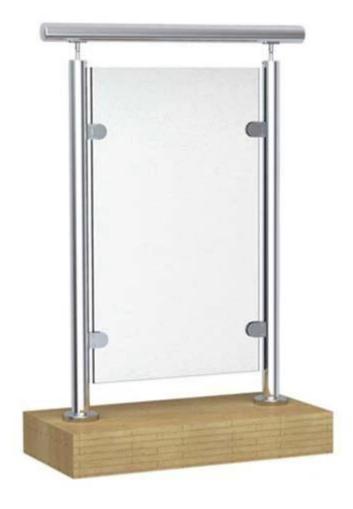

## **General Infomation:**

Item name stainless steel balustrade post / balustrade fittings

Material AISI 304 or 316

Height 600-1500mm as per your requirement

Finish satin or mirror polished Size round(Dia 42.4mm/ 50.8mm)

square(40\*40mm/50\*50mm)

Feature no holes required on glass, glass well protected

Fitting base plate, cover ring and top bracket

Packaging plastic bag and cartons

Application swimming pool area, balcony, staircase, corridor, gazebo, etc.