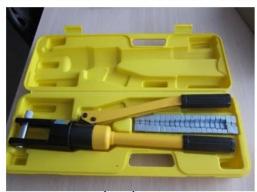

## Cable fitting T807A installtion

Part 1

Hydraulic Crimper

|                    | Length                                                      | customized based on your jobsite                           |
|--------------------|-------------------------------------------------------------|------------------------------------------------------------|
| Dimension          | Heigth                                                      | 850-1500mm or customized                                   |
|                    | Dimensions will adjust according to customers' jobsite/plan |                                                            |
| Component&Size(mm) | Wire                                                        | Dia 4/6/8mm/ customized                                    |
|                    | Handrail                                                    | Size: dia50.8/42.4/38mm;<br>50*50/40*40/60*40mm/customized |
|                    | Post                                                        | Size: dia50.8/42.4/38mm;<br>50*50/40*40/customized         |
| Materials          | Handrail                                                    | SUS304/316/Solid wood                                      |
|                    | Post                                                        | SUS304/316/Carbon Steel ( brushed/Mirror/Power Coate )     |
|                    | Wire                                                        | SUS304/316                                                 |
| Installation       | DIY, No need weld easy install it by yourself               |                                                            |
|                    | Glass not need drill hole for this type railing             |                                                            |
|                    | installation manul and instruction drawing is available     |                                                            |