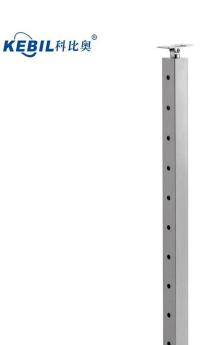

## Invisible Wire Cable Railing Cable Level Tension Kit Stainless Steel Cable Railing **Post**

For stainless steel railing design, our company have 2 series:

1)cable wire railing system; 2) rod railing system.

## Cable fitting T807A installtion

Part 1

Hydraulic Crimper

|                    | Length                                                      | customized based on your jobsite                           |
|--------------------|-------------------------------------------------------------|------------------------------------------------------------|
| Dimension          | Heigth                                                      | 850-1500mm or customized                                   |
|                    | Dimensions will adjust according to customers' jobsite/plan |                                                            |
| Component&Size(mm) | Wire                                                        | Dia 4/6/8mm/ customized                                    |
|                    | Handrail                                                    | Size: dia50.8/42.4/38mm;<br>50*50/40*40/60*40mm/customized |
|                    | Post                                                        | Size: dia50.8/42.4/38mm;<br>50*50/40*40/customized         |
| Materials          | Handrail                                                    | SUS304/316/Solid wood                                      |
|                    | Post                                                        | SUS304/316/Carbon Steel ( brushed/Mirror/Power Coate )     |
|                    | Wire                                                        | SUS304/316                                                 |
| Installation       | DIY, No need weld easy install it by yourself               |                                                            |
|                    | Glass not need drill hole for this type railing             |                                                            |
|                    | installation manul and instruction drawing is available     |                                                            |

## **Cable Railing Baluster Post:**

Stainless steel cable fittings/ cable tensioners:

Stainless steel cable:

Projects:

Welcome to contact us:

Eve

WhatsApp/HP: +8613686807796 Email: sales03@launch-china.cn