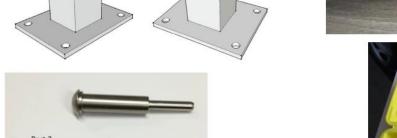

## Cable fitting T807A installtion

Part 1

Hydraulic Crimper

|                    | Length                                                      | customized based on your jobsite                           |
|--------------------|-------------------------------------------------------------|------------------------------------------------------------|
| Dimension          | Heigth                                                      | 850-1500mm or customized                                   |
|                    | Dimensions will adjust according to customers' jobsite/plan |                                                            |
| Component&Size(mm) | Wire                                                        | Dia 4/6/8mm/ customized                                    |
|                    | Handrail                                                    | Size: dia50.8/42.4/38mm;<br>50*50/40*40/60*40mm/customized |
|                    | Post                                                        | Size: dia50.8/42.4/38mm;<br>50*50/40*40/customized         |
| Materials          | Handrail                                                    | SUS304/316/Solid wood                                      |
|                    | Post                                                        | SUS304/316/Carbon Steel ( brushed/Mirror/Power Coate )     |
|                    | Wire                                                        | SUS304/316                                                 |
| Installation       | DIY, No need weld easy install it by yourself               |                                                            |
|                    | Glass not need drill hole for this type railing             |                                                            |
|                    | installation manul and instruction drawing is available     |                                                            |