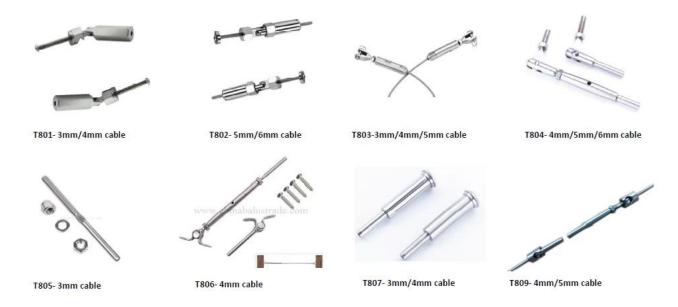

## **Cable Railing Baluster Post:**

Stainless steel cable fittings/ cable tensioners:

Stainless steel cable:

Projects:

Welcome to contact us:

Eve

WhatsApp/HP: +8613686807796 Email: sales03@launch-china.cn