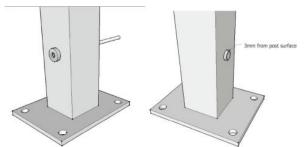

## Cable fitting T807A installtion

Part 1

Hydraulic Crimper

|                    | Length                                                      | customized based on your jobsite                           |
|--------------------|-------------------------------------------------------------|------------------------------------------------------------|
| Dimension          | Heigth                                                      | 850-1500mm or customized                                   |
|                    | Dimensions will adjust according to customers' jobsite/plan |                                                            |
| Component&Size(mm) | Wire                                                        | Dia 4/6/8mm/ customized                                    |
|                    | Handrail                                                    | Size: dia50.8/42.4/38mm;<br>50*50/40*40/60*40mm/customized |
|                    | Post                                                        | Size: dia50.8/42.4/38mm;<br>50*50/40*40/customized         |
| Materials          | Handrail                                                    | SUS304/316/Solid wood                                      |
|                    | Post                                                        | SUS304/316/Carbon Steel ( brushed/Mirror/Power Coate )     |
|                    | Wire                                                        | SUS304/316                                                 |
| Installation       | DIY, No need weld easy install it by yourself               |                                                            |
|                    | Glass not need drill hole for this type railing             |                                                            |
|                    | installation manul and instruction drawing is available     |                                                            |