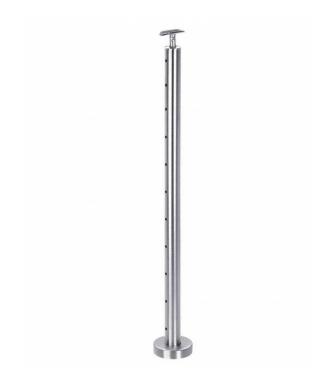

## Invisible Wire Cable Railing Cable Level Tension Kit Stainless Steel Cable Railing **Post**

For stainless steel railing design, our company have 2 series:

1)cable wire railing system; 2) rod railing system.

## Cable fitting T807A installtion

Part 1

Hydraulic Crimper

|                    | Length                                                      | customized based on your jobsite                           |
|--------------------|-------------------------------------------------------------|------------------------------------------------------------|
| Dimension          | Heigth                                                      | 850-1500mm or customized                                   |
|                    | Dimensions will adjust according to customers' jobsite/plan |                                                            |
| Component&Size(mm) | Wire                                                        | Dia 4/6/8mm/ customized                                    |
|                    | Handrail                                                    | Size: dia50.8/42.4/38mm;<br>50*50/40*40/60*40mm/customized |
|                    | Post                                                        | Size: dia50.8/42.4/38mm;<br>50*50/40*40/customized         |
| Materials          | Handrail                                                    | SUS304/316/Solid wood                                      |
|                    | Post                                                        | SUS304/316/Carbon Steel ( brushed/Mirror/Power Coate )     |
|                    | Wire                                                        | SUS304/316                                                 |
| Installation       | DIY, No need weld easy install it by yourself               |                                                            |
|                    | Glass not need drill hole for this type railing             |                                                            |
|                    | installation manul and instruction drawing is available     |                                                            |

## **Cable Railing Baluster Post:**

Stainless steel cable fittings/ cable tensioners:

Stainless steel cable:

Projects:

Welcome to contact us:

Eve

WhatsApp/HP: +8613686807796 Email: sales03@launch-china.cn