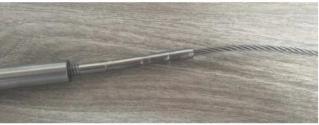

## Cable fitting T807A installtion

Part 1

Hydraulic Crimper

|                    | Length                                                      | customized based on your jobsite                           |
|--------------------|-------------------------------------------------------------|------------------------------------------------------------|
| Dimension          | Heigth                                                      | 850-1500mm or customized                                   |
|                    | Dimensions will adjust according to customers' jobsite/plan |                                                            |
| Component&Size(mm) | Wire                                                        | Dia 4/6/8mm/ customized                                    |
|                    | Handrail                                                    | Size: dia50.8/42.4/38mm;<br>50*50/40*40/60*40mm/customized |
|                    | Post                                                        | Size: dia50.8/42.4/38mm;<br>50*50/40*40/customized         |
| Materials          | Handrail                                                    | SUS304/316/Solid wood                                      |
|                    | Post                                                        | SUS304/316/Carbon Steel ( brushed/Mirror/Power Coate )     |
|                    | Wire                                                        | SUS304/316                                                 |
| Installation       | DIY, No need weld easy install it by yourself               |                                                            |
|                    | Glass not need drill hole for this type railing             |                                                            |
|                    | installation manul and instruction drawing is available     |                                                            |