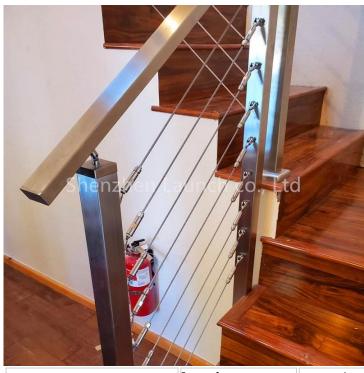

## Invisible Wire Cable Railing Cable Level Tension Kit Stainless Steel Cable Railing **Post**

For stainless steel railing design, our company have 2 series:

1)cable wire railing system; 2) rod railing system.

## **Cable Railing Baluster Post:**

Stainless steel cable fittings/ cable tensioners:

Stainless steel cable:

Projects:

Welcome to contact us:

Eve

WhatsApp/HP: +8613686807796 Email: sales03@launch-china.cn