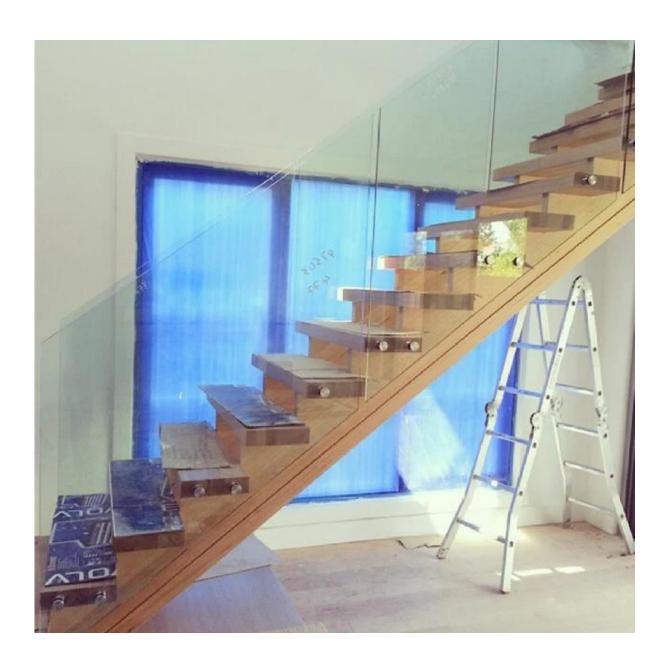

## Application:

- 1. used for frameless glass balustrade or glass railing
- 2. used for glass balcony or glass staircase or deck railing or timber balustrade
- 3. Glass thickness can be 10mm or or 12mm or 15mm
- 4. Glass height can be 900mm to 1200mm
- 5. Glass width can be 1000mm or 1200mm
- 6. Side mounted frameless design
- 7. with top rail or withot top rail
- 8. 4 standoff or 6 standoff to support one glass panel