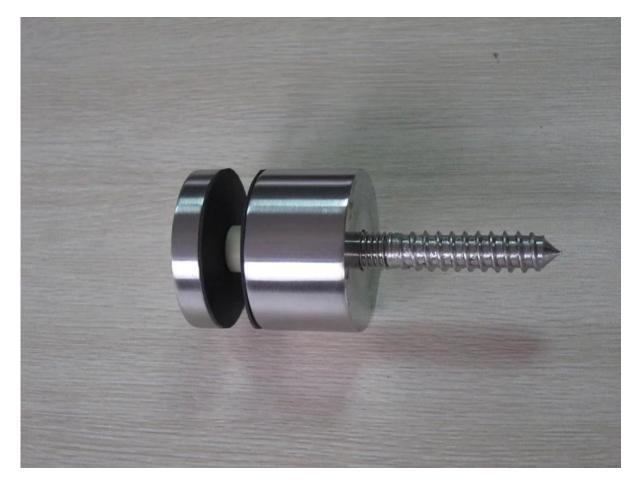

## Specifications:

- 1. top quality stainless steel 304 or 316
- 2. satin or polish finish
- 3. standoff cap: thinkness 8mm/10mm/15mm and so on
- 4. standoff body: thickness 20mm/30mm/50mm/60mm and so on
- 5. standoff diameter: 30mm/50mm and so on
- 6. M10 or M12 screws
- 7. for deck or concrete mounting
- 8. 6 holes required in each glass panel

## stainless steel standoff for concrete mount:

stainless steel standoff for deck mount:

Production lead time

7 days if stocks quantity is enough; 35 days if no stocks

MOQ 1 set

Trade terms EXW,FOB,CNF,C&F,CIF etc