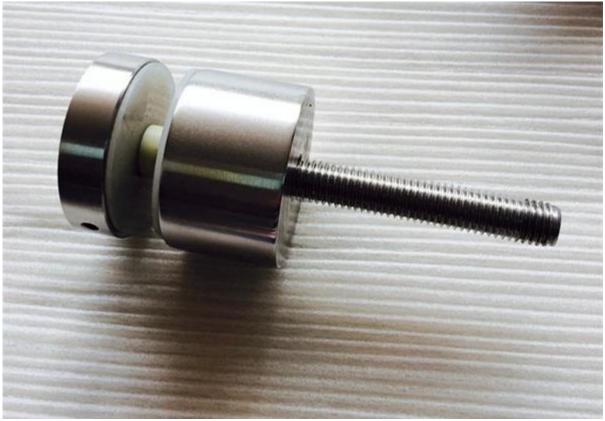

## Specifications:

- 1. top quality stainless steel 304 or 316
- 2. satin or polish finish
- 3. standoff cap: thinkness 8mm/10mm/15mm and so on
- 4. standoff body: thickness 20mm/30mm/50mm/60mm and so on
- 5. standoff diameter: 30mm/50mm and so on
- 6. M10 or M12 screws
- 7. for deck or concrete mounting
- 8. 6 holes required in each glass panel

## stainless steel standoff for concrete mount:

stainless steel standoff for deck mount:

Production lead time

7 days if stocks quantity is enough; 35 days if no stocks

MOQ 1 set

Trade terms EXW,FOB,CNF,C&F,CIF etc