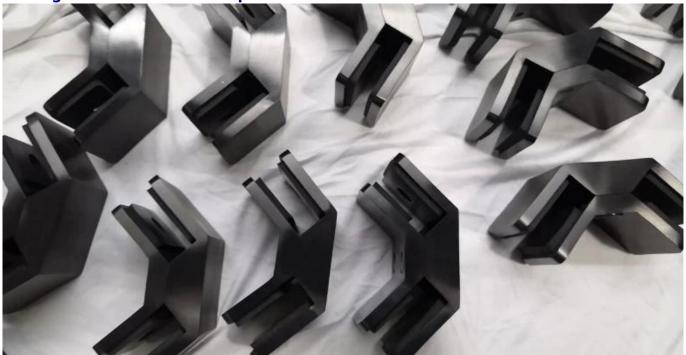

**Product Images:** 

180 Degree Black Glass Clamp BC-8035

90 Degree Black Glass Clamp PV-90