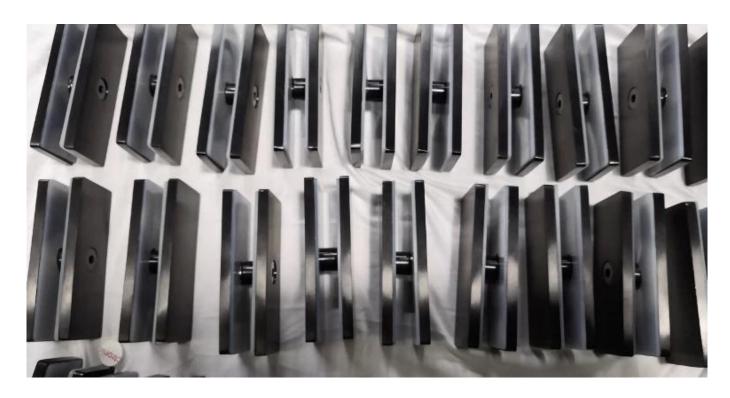

**Product Images:** 

180 Degree Black Glass Clamp BC-8035

90 Degree Black Glass Clamp PV-90