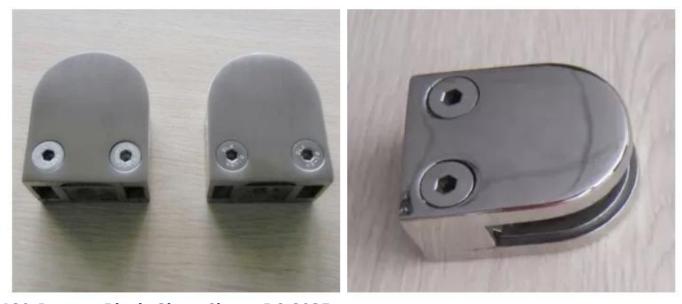

## **Project Photos:**

Different types of glass clamps with dimensions:

## Specifications of all glass clamps in our company

| Drawing | Picture | Ref.  | Α  | В  | С  | D  | Е           |
|---------|---------|-------|----|----|----|----|-------------|
|         |         | G108  | 55 | 55 | 25 | 11 | 0           |
|         |         | G108R | 58 | 55 | 30 | 11 | R25.4       |
|         |         | G101  | 51 | 41 | 25 | 11 | 0           |
|         |         | G101R | 55 | 41 | 25 | 11 | R21.5/R25.4 |
|         |         | G102  | 44 | 44 | 25 | 11 | 0           |
|         |         | G102R | 48 | 44 | 25 | 11 | R21.5/R25.4 |
|         |         | G103  | 50 | 40 | 22 | 8  | 0           |
|         | 0       | G104  | 50 | 40 | 26 | 12 | 0           |
|         |         | G105  | 54 | 45 | 28 | 14 | 0           |
|         |         | G107  | 63 | 45 | 28 | 14 | 0           |
|         |         | G103R | 52 | 40 | 22 | 8  | R21.5       |
|         | 0       | G104R | 52 | 40 | 26 | 12 | R21.5       |
|         | •       | G105R | 58 | 45 | 28 | 14 | R21.5/R25.4 |
|         |         | G107R | 66 | 45 | 28 | 14 | R21.5/R25.4 |
|         |         | G106  | 50 | 40 | 25 | 12 | 0           |
|         |         | G106R | 52 | 40 | 25 | 12 | R21.5/R25.4 |