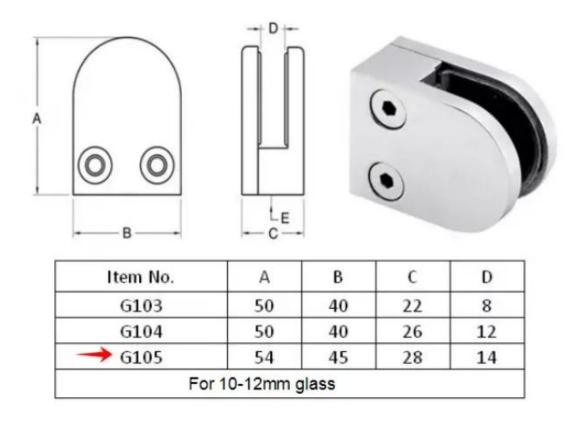

## **Project Photos:**

Different types of glass clamps with dimensions:

## Specifications of all glass clamps in our company

| Drawing | Picture | Ref.  | Α  | В  | С  | D  | Е           |
|---------|---------|-------|----|----|----|----|-------------|
|         |         | G108  | 55 | 55 | 25 | 11 | 0           |
|         |         | G108R | 58 | 55 | 30 | 11 | R25.4       |
|         |         | G101  | 51 | 41 | 25 | 11 | 0           |
|         |         | G101R | 55 | 41 | 25 | 11 | R21.5/R25.4 |
|         |         | G102  | 44 | 44 | 25 | 11 | 0           |
|         |         | G102R | 48 | 44 | 25 | 11 | R21.5/R25.4 |
|         |         | G103  | 50 | 40 | 22 | 8  | 0           |
|         | 0       | G104  | 50 | 40 | 26 | 12 | 0           |
|         |         | G105  | 54 | 45 | 28 | 14 | 0           |
|         |         | G107  | 63 | 45 | 28 | 14 | 0           |
|         |         | G103R | 52 | 40 | 22 | 8  | R21.5       |
|         | 0       | G104R | 52 | 40 | 26 | 12 | R21.5       |
|         | •       | G105R | 58 | 45 | 28 | 14 | R21.5/R25.4 |
|         |         | G107R | 66 | 45 | 28 | 14 | R21.5/R25.4 |
|         |         | G106  | 50 | 40 | 25 | 12 | 0           |
|         |         | G106R | 52 | 40 | 25 | 12 | R21.5/R25.4 |