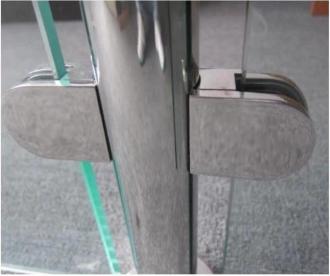

## **Kebil Back Color Stainless Steel Railing Glass Fence Clamp G105**

Product Name Black glass clamp

**Brand** Kebil

Material Stainless steel 304, 316

**Surface Treatment** Satin brushed, mirror polished, black

**Product Images:** 

180 Degree Black Glass Clamp BC-8035

90 Degree Black Glass Clamp PV-90

This type of glass clamp can be fixed to square post and wall.

the clamp usually used with stainless steel post to hold glass panels, for balcony railing, terrace railing, staircase. Suitable for both indoor and out door.