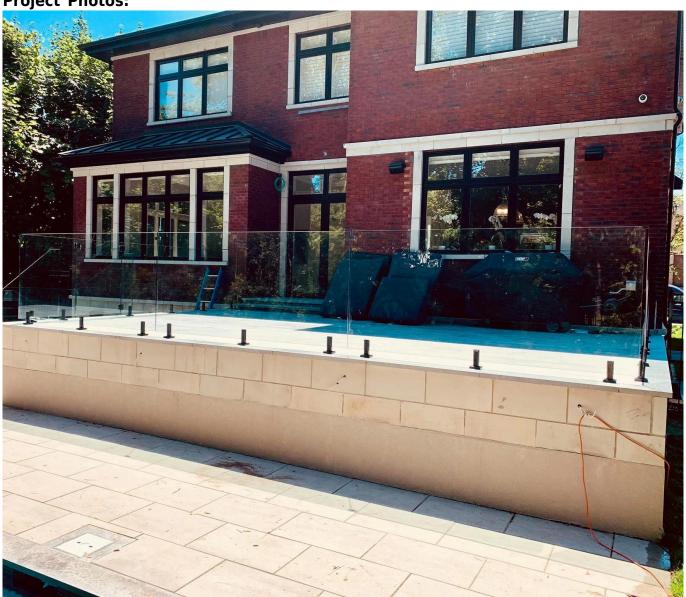

## **Project Photos:**

Different types of glass clamps with dimensions:

This type of glass clamp can be fixed to square post and wall.

the clamp usually used with stainless steel post to hold glass panels, for balcony railing, terrace railing, staircase. Suitable for both indoor and out door.