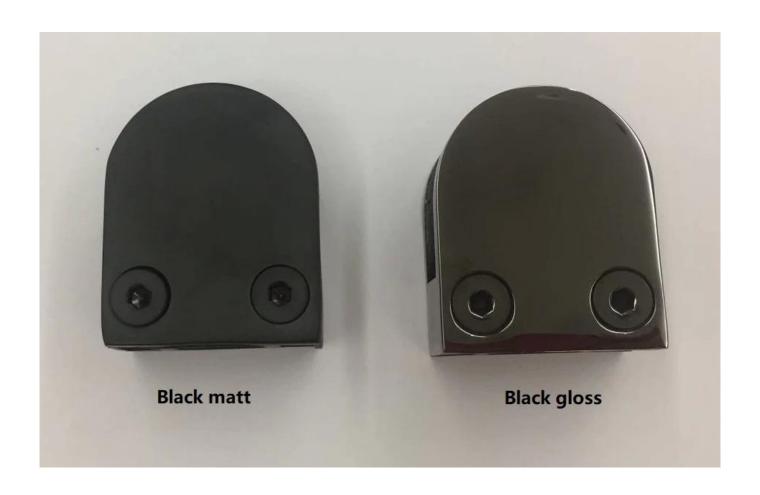

## **Kebil Back Color Stainless Steel Railing Glass Fence Clamp G105**

Product Name Black glass clamp

**Brand** Kebil

Material Stainless steel 304, 316

**Surface Treatment** Satin brushed, mirror polished, black

**Product Images:** 

180 Degree Black Glass Clamp BC-8035

90 Degree Black Glass Clamp PV-90