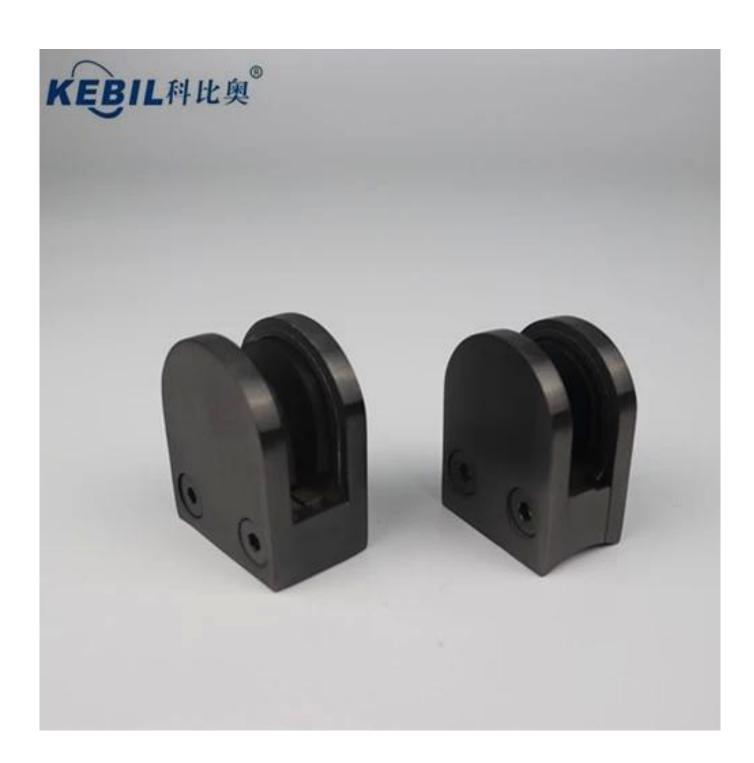

## **Kebil Back Color Stainless Steel Railing Glass Fence Clamp G105**

Product Name Black glass clamp

**Brand** Kebil

Material Stainless steel 304, 316

**Surface Treatment** Satin brushed, mirror polished, black

**Product Images:** 

180 Degree Black Glass Clamp BC-8035

90 Degree Black Glass Clamp PV-90