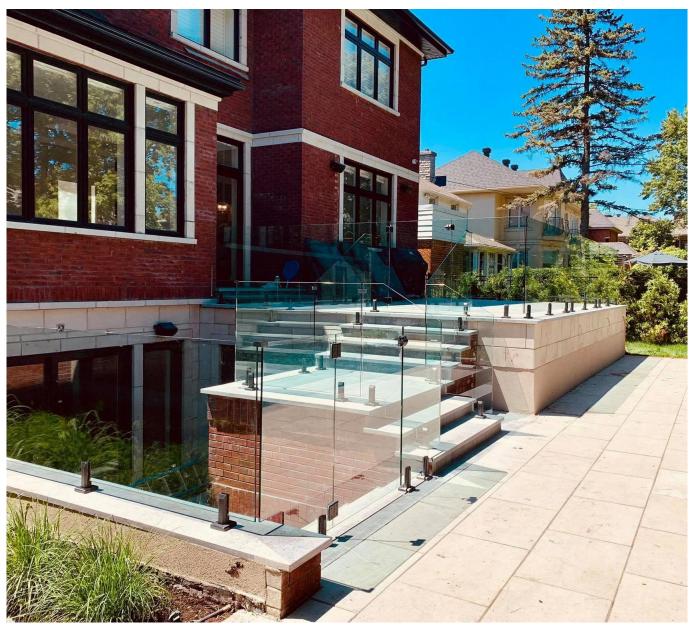

## **Project Photos:**

Different types of glass clamps with dimensions:

This type of glass clamp can be fixed to square post and wall.

the clamp usually used with stainless steel post to hold glass panels, for balcony railing, terrace railing, staircase. Suitable for both indoor and out door.