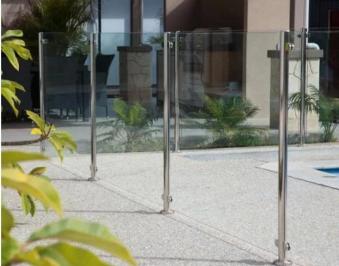

## **Project Photos:**

Different types of glass clamps with dimensions:

This type of glass clamp can be fixed to square post and wall.

the clamp usually used with stainless steel post to hold glass panels, for balcony railing, terrace railing, staircase. Suitable for both indoor and out door.