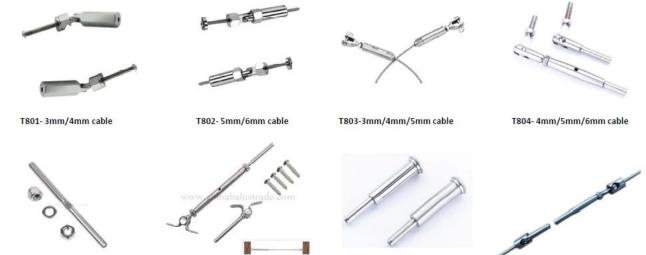

## **Cable Railing Baluster Post:**

**Stainless steel cable fittings/ cable tensioners:** for 3mm, 4mm, 5mm or 6mm thickness cable

T805-3mm cable

T806- 4mm cal

T806- 4mm cable

T807- 3mm/4mm cable

Stainless steel cable: