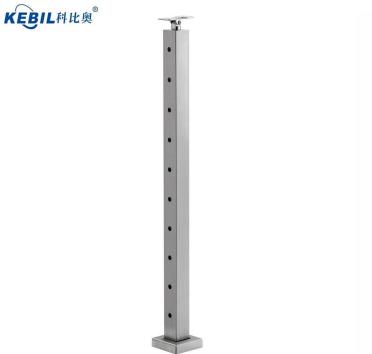

| Component&Size(mm) | Wire                                                    | Dia 4/6/8mm/ customized                                |  |
|--------------------|---------------------------------------------------------|--------------------------------------------------------|--|
|                    | Handrail                                                | Size: dia50.8/42.4/38mm;                               |  |
|                    |                                                         | 50*50/40*40/60*40mm/customized                         |  |
|                    | Post                                                    | Size: dia50.8/42.4/38mm;                               |  |
|                    |                                                         | 50*50/40*40/customized                                 |  |
| Materials          | Handrail                                                | SUS304/316/Solid wood                                  |  |
|                    | Post                                                    | SUS304/316/Carbon Steel ( brushed/Mirror/Power Coate ) |  |
|                    | Wire                                                    | SUS304/316                                             |  |
|                    | DIY, No need weld easy install it by yourself           |                                                        |  |
|                    | Glass not need drill hole for this type railing         |                                                        |  |
| Installation       | installation manul and instruction drawing is available |                                                        |  |

## **Cable Railing Baluster Post:**

**Stainless steel cable fittings/ cable tensioners:** for 3mm, 4mm, 5mm or 6mm thickness cable

T805-3mm cable

T806- 4mm cal

T806- 4mm cable

T807- 3mm/4mm cable

Stainless steel cable: