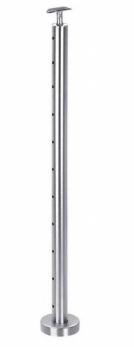

| Component&Size(mm) | Wire                                                    | Dia 4/6/8mm/ customized                                |  |
|--------------------|---------------------------------------------------------|--------------------------------------------------------|--|
|                    | Handrail                                                | Size: dia50.8/42.4/38mm;                               |  |
|                    |                                                         | 50*50/40*40/60*40mm/customized                         |  |
|                    | Post                                                    | Size: dia50.8/42.4/38mm;                               |  |
|                    |                                                         | 50*50/40*40/customized                                 |  |
| Materials          | Handrail                                                | SUS304/316/Solid wood                                  |  |
|                    | Post                                                    | SUS304/316/Carbon Steel ( brushed/Mirror/Power Coate ) |  |
|                    | Wire                                                    | SUS304/316                                             |  |
|                    | DIY, No need weld easy install it by yourself           |                                                        |  |
|                    | Glass not need drill hole for this type railing         |                                                        |  |
| Installation       | installation manul and instruction drawing is available |                                                        |  |

## **Cable Railing Baluster Post:**

**Stainless steel cable fittings/ cable tensioners:** for 3mm, 4mm, 5mm or 6mm thickness cable

T805-3mm cable

T806- 4mm cal

T806- 4mm cable

T807- 3mm/4mm cable

Stainless steel cable: