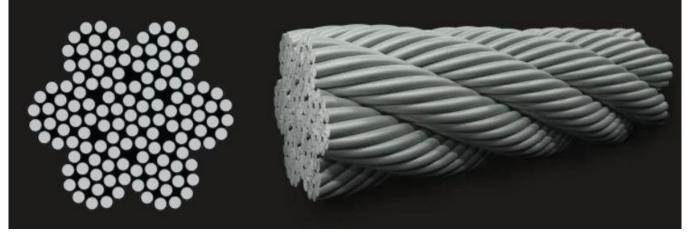

## **Cable Railing Baluster Post:**

**Stainless steel cable fittings/ cable tensioners:** for 3mm, 4mm, 5mm or 6mm thickness cable

T805-3mm cable

T806- 4mm cal

T806- 4mm cable

T807- 3mm/4mm cable

Stainless steel cable: