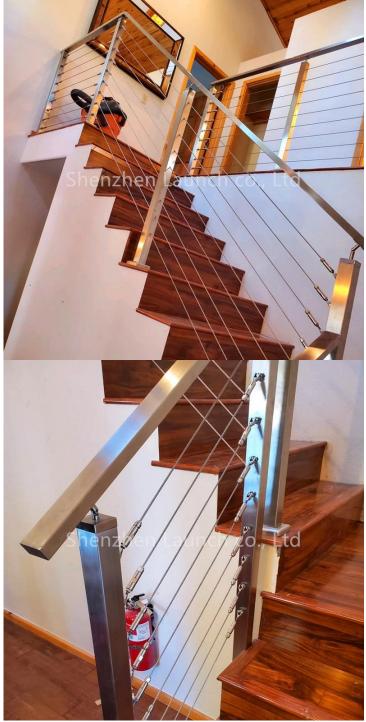

## Kebil Hot Selling American Standard Railing Wire Rope Stainless Cable Railing

For stainless steel railing design, our company have 2 series:

1)cable wire railing system; 2) rod railing system. Both two type can use for interior and exterior.

For indoor, we use stainless steel 304 grade, if use for outdoor, we suggest to use stainless steel 316 grade or carbon steel with powder coated and hot galvanized.

Please offer your layout or sketch to us for reference.

| Dimension | Length                                                      | customized based on your jobsite |
|-----------|-------------------------------------------------------------|----------------------------------|
|           | Heigth                                                      | 850-1500mm or customized         |
|           | Dimensions will adjust according to customers' jobsite/plan |                                  |

| Component&Size(mm) | Wire                                                    | Dia 4/6/8mm/ customized                                |  |
|--------------------|---------------------------------------------------------|--------------------------------------------------------|--|
|                    | Handrail                                                | Size: dia50.8/42.4/38mm;                               |  |
|                    |                                                         | 50*50/40*40/60*40mm/customized                         |  |
|                    | Post                                                    | Size: dia50.8/42.4/38mm;                               |  |
|                    |                                                         | 50*50/40*40/customized                                 |  |
| Materials          | Handrail                                                | SUS304/316/Solid wood                                  |  |
|                    | Post                                                    | SUS304/316/Carbon Steel ( brushed/Mirror/Power Coate ) |  |
|                    | Wire                                                    | SUS304/316                                             |  |
|                    | DIY, No need weld easy install it by yourself           |                                                        |  |
|                    | Glass not need drill hole for this type railing         |                                                        |  |
| Installation       | installation manul and instruction drawing is available |                                                        |  |