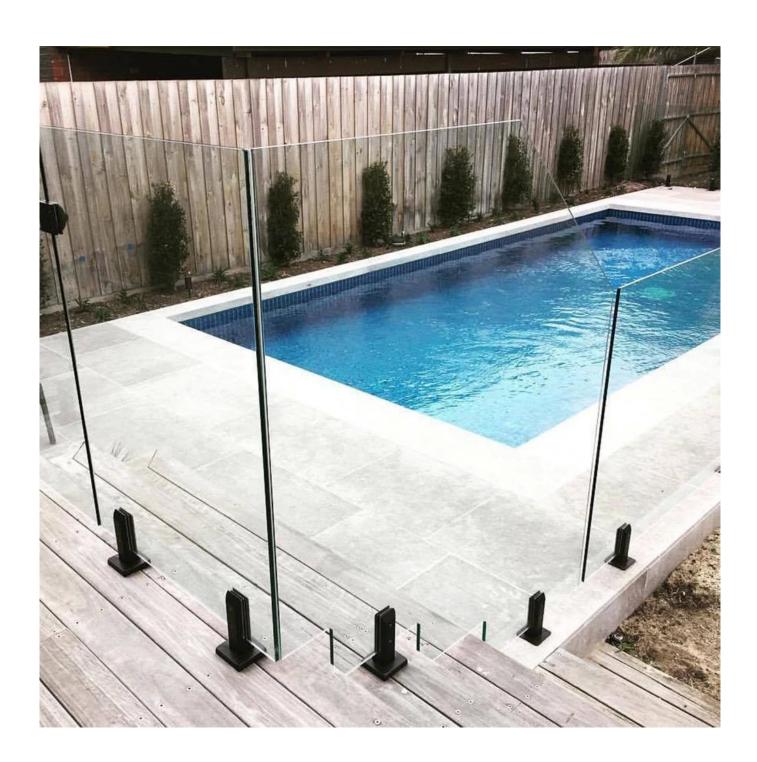

## **Project Photos:**

Fence Clamp Spigot Glass Railing Stainless Steel glass Spigot for Glass Balustrade Railing Pool Fencing

Welcome to contact us for more details:

Eve

Email: sales03@launch-china.cn

**HP/WhatsApp:** +8613686807796