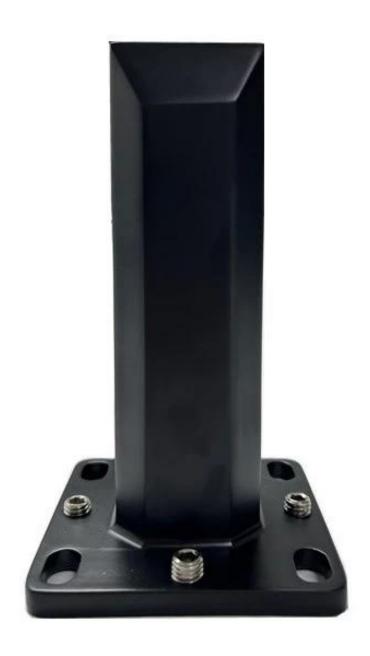

Various kinds of hardware available for frameless glass pool fece includes glass spigot, glass hinge, glass gate latches & glass railing clamps.

- \* The Pool Fence Spigot Made of marine grade 2205 stainless steel material, durable and reliable.
- \* Easy installation DIY focused Perfect for glass swimming pool, glass garden, balustrade, staircase frame posts.
- \* Complete your pool or other outdoor areas with a frameless glass fence.
- \* Cover and screws are included. You don't need to search for difficultly from other places.