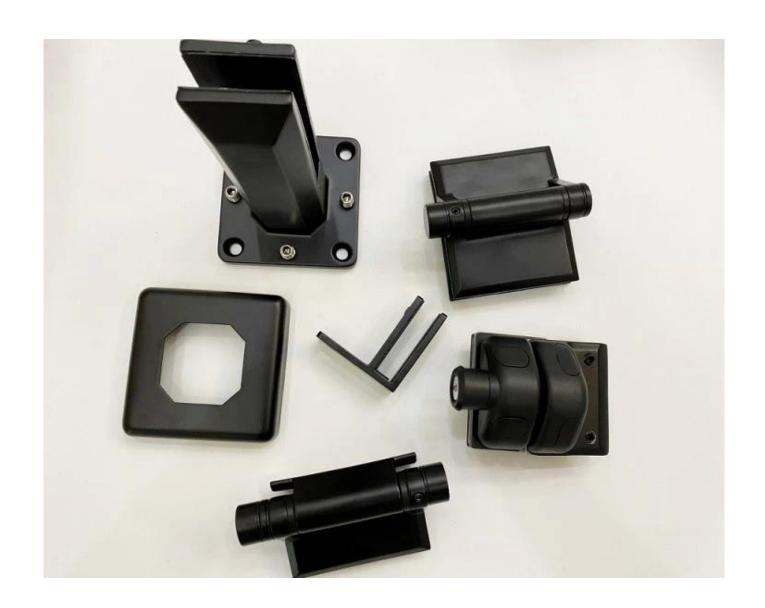

Various kinds of hardware available for frameless glass pool fece includes glass spigot, glass hinge, glass gate latches & glass railing clamps.

- \* The Pool Fence Spigot Made of marine grade 2205 stainless steel material, durable and reliable.
- \* Easy installation DIY focused Perfect for glass swimming pool, glass garden, balustrade, staircase frame posts.
- \* Complete your pool or other outdoor areas with a frameless glass fence.
- \* Cover and screws are included. You don't need to search for difficultly from other places.