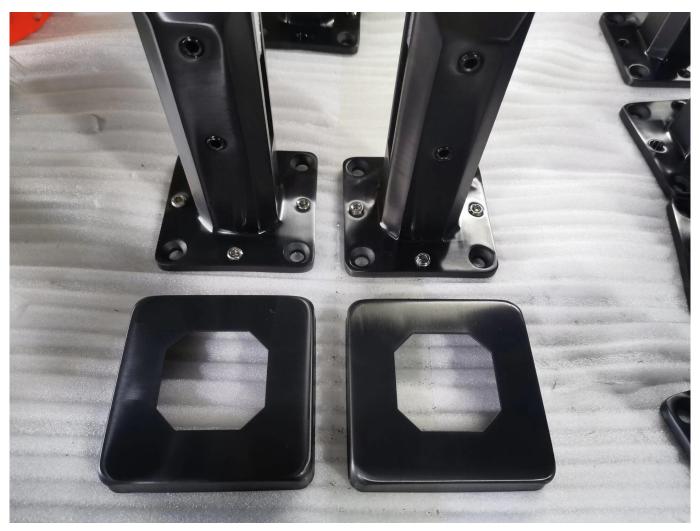

Various kinds of hardware available for frameless glass pool fece includes glass spigot, glass hinge, glass gate latches & glass railing clamps.

- \* The Pool Fence Spigot Made of marine grade 2205 stainless steel material, durable and reliable.
- \* Easy installation DIY focused Perfect for glass swimming pool, glass garden, balustrade, staircase frame posts.
- \* Complete your pool or other outdoor areas with a frameless glass fence.
- \* Cover and screws are included. You don't need to search for difficultly from other places.