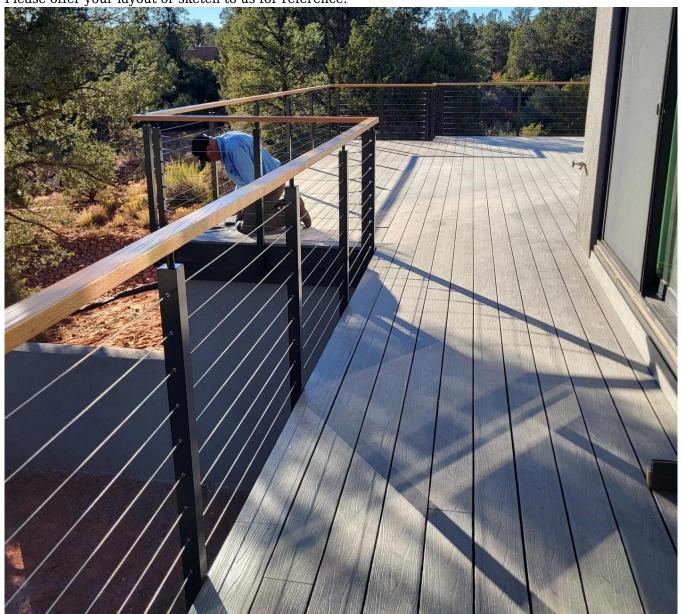

## Kebil Modern Stainless Steel Wire Rope Cable Land Black Stair Railing Design for Deck Railing

For stainless steel railing design, our company have 2 series:

1)cable wire railing system; 2) rod railing system. Both two type can use for interior and exterior. For indoor, we use stainless steel 304 grade, if use for outdoor, we suggest to use stainless steel 316 grade or carbon steel with powder coated and hot galvanized.

Please offer your layout or sketch to us for reference.

| Dimension          | Length                                                      | customized based on your jobsite   |
|--------------------|-------------------------------------------------------------|------------------------------------|
|                    | Heigth                                                      | 850-1500mm or customized           |
|                    | Dimensions will adjust according to customers' jobsite/plan |                                    |
| Component&Size(mm) | Wire                                                        | Dia 4/6/8mm/ customized            |
|                    | Handrail                                                    | Size: dia50.8/42.4/38mm;           |
|                    |                                                             | 50*50/40*40/60*40mm/customized     |
|                    | Post                                                        | Size: dia50.8/42.4/38mm;           |
|                    |                                                             | 50*50/40*40/customized             |
| Materials          | Handrail                                                    | Aluminum/SUS304/316/Solid wood     |
|                    | Post                                                        | Aluminum/SUS304/316/Carbon Steel ( |
|                    |                                                             | brushed/Mirror/Power Coate )       |
|                    | Wire                                                        | SUS304/316                         |