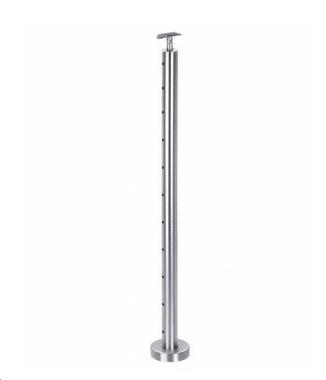

| Aluminum/SUS304/316/Solid wood     |
|                    | Post                                                        | Aluminum/SUS304/316/Carbon Steel ( |
|                    |                                                             | brushed/Mirror/Power Coate )       |
|                    | Wire                                                        | SUS304/316                         |

|              | DIY, No need weld easy install it by yourself           |  |
|--------------|---------------------------------------------------------|--|
| Installation | Glass not need drill hole for this type railing         |  |
|              | installation manul and instruction drawing is available |  |

## **Cable Railing Baluster Post:**









## Stainless steel cable fittings/ cable tensioners:

for 3mm, 4mm, 5mm or 6mm thickness cable



Stainless steel cable:



## **Wooden Handrails:**



**Projects:** 



Welcome to contact us:

**Eve** 

WhatsApp/HP: +8613686807796 Email: sales03@launch-china.cn