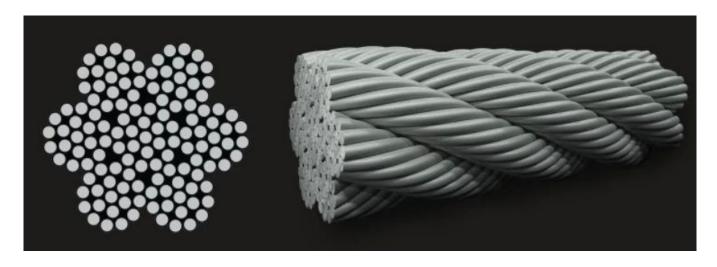

## Stainless steel cable fittings/ cable tensioners:

for 3mm, 4mm, 5mm or 6mm thickness cable

Stainless steel cable: