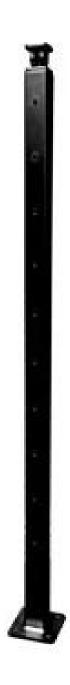

| Aluminum/SUS304/316/Solid wood     |
|                    | Post                                                        | Aluminum/SUS304/316/Carbon Steel ( |
|                    |                                                             | brushed/Mirror/Power Coate )       |
|                    | Wire                                                        | SUS304/316                         |

|              | DIY, No need weld easy install it by yourself           |  |
|--------------|---------------------------------------------------------|--|
| Installation | Glass not need drill hole for this type railing         |  |
|              | installation manul and instruction drawing is available |  |

## **Cable Railing Baluster Post:**









## Stainless steel cable fittings/ cable tensioners:

for 3mm, 4mm, 5mm or 6mm thickness cable



Stainless steel cable:



## **Wooden Handrails:**



**Projects:** 



Welcome to contact us:

**Eve** 

WhatsApp/HP: +8613686807796 Email: sales03@launch-china.cn