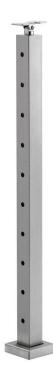

| Aluminum/SUS304/316/Solid wood     |
|                    | Post                                                        | Aluminum/SUS304/316/Carbon Steel ( |
|                    |                                                             | brushed/Mirror/Power Coate )       |
|                    | Wire                                                        | SUS304/316                         |

|              | DIY, No need weld easy install it by yourself           |  |
|--------------|---------------------------------------------------------|--|
| Installation | Glass not need drill hole for this type railing         |  |
|              | installation manul and instruction drawing is available |  |

## **Cable Railing Baluster Post:**









## Stainless steel cable fittings/ cable tensioners:

for 3mm, 4mm, 5mm or 6mm thickness cable



Stainless steel cable:



## **Wooden Handrails:**



**Projects:** 



Welcome to contact us:

**Eve** 

WhatsApp/HP: +8613686807796 Email: sales03@launch-china.cn