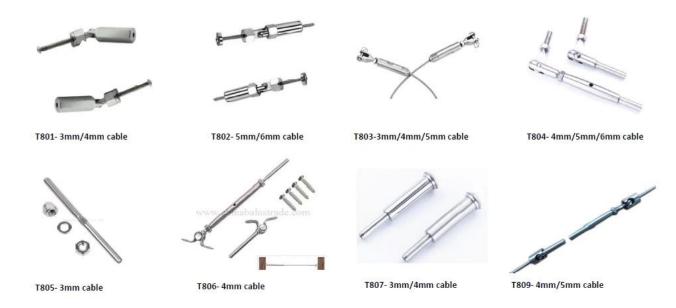

## Stainless steel cable fittings/ cable tensioners:

for 3mm, 4mm, 5mm or 6mm thickness cable

Stainless steel cable: