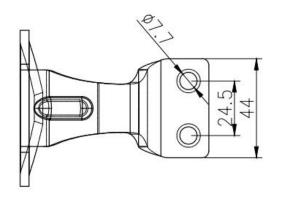

------------------------------------------------------------------------------|
| Model<br>Number      | P720                                                                                    |
| Material             | steel                                                                                   |
| MOQ                  | 100 Piece                                                                               |
| <b>Delivery Time</b> | Normally 7-10 days for samples, 150-20 days for bulk order.                             |
| Payment              | T/T, LC, Cash, etc. Normally 30% by T/T in advance, balance to be paid before shipment. |
| Packaging            | 10 piece will be packed into polybag, then 50 pieces will be packed in a carton         |

- ×
- ×





Dimension:







## **Proudction:**



**Project Photos:** 





Welcome to contact for further details:

Wendy

Email: sales04@launch-china.cn

HP/WhatsApp: +8615989339827