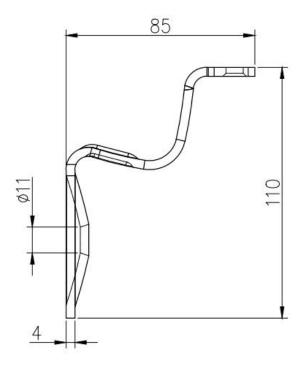

----------------------------------------------------------------------------------|
| Model<br>Number      | P720                                                                                    |
| Material             | steel                                                                                   |
| MOQ                  | 100 Piece                                                                               |
| <b>Delivery Time</b> | Normally 7-10 days for samples, 150-20 days for bulk order.                             |
| Payment              | T/T, LC, Cash, etc. Normally 30% by T/T in advance, balance to be paid before shipment. |
| Packaging            | 10 piece will be packed into polybag, then 50 pieces will be packed in a carton         |

- ×
- ×





Dimension:







## **Proudction:**



**Project Photos:** 





Welcome to contact for further details:

Wendy

Email: sales04@launch-china.cn

HP/WhatsApp: +8615989339827