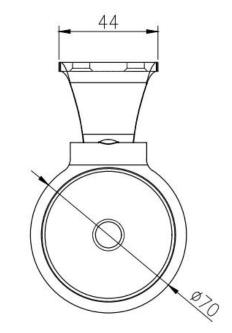

--------------------------------------------------------------------------------|
| Model<br>Number      | P720                                                                                    |
| Material             | steel                                                                                   |
| MOQ                  | 100 Piece                                                                               |
| <b>Delivery Time</b> | Normally 7-10 days for samples, 150-20 days for bulk order.                             |
| Payment              | T/T, LC, Cash, etc. Normally 30% by T/T in advance, balance to be paid before shipment. |
| Packaging            | 10 piece will be packed into polybag, then 50 pieces will be packed in a carton         |

- ×
- ×





Dimension:







## **Proudction:**



**Project Photos:** 





Welcome to contact for further details:

Wendy

Email: sales04@launch-china.cn

HP/WhatsApp: +8615989339827