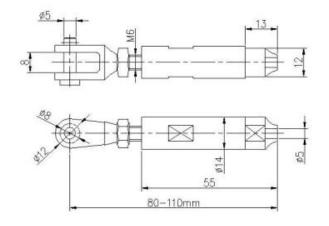

### **Technical specifications:**

| Product Name             | Kebil Swageless 42" Cable Railing Deck Posts Balustrade Black Cable Wire Fittings |
|--------------------------|-----------------------------------------------------------------------------------|
| Material                 | Stainless steel 304 or 316                                                        |
| Surface Treatment        | Mirror polished or satin brushed                                                  |
| For cable diameter       | 3mm, 4mm, 5mm or 6mm                                                              |
| Dimension of round post  | Diameter 50.8mm, tube wall thickness 1.5mm                                        |
| Dimension of square post | 50*50(mm), tube wall thickness 1.5mm                                              |
| Handrail                 | Round diameter 50.8mm, square 50*25(mm)                                           |
| Installation             | Self tapping / Explosion bolts / Screws                                           |
| Mounting                 | Floor mounted / side mounted                                                      |
| Application              | Balcony, deck, porch, terrace, stair, mall handrail / railings                    |
| Accessories              | Full set accessories available                                                    |