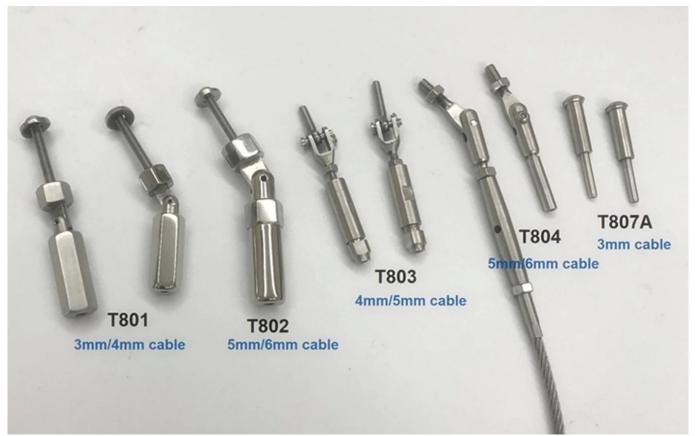

Model T803, Swageless design stainless steel cable tensioner for diameter 4mm and 5mm cable:

### SWAGELESS TYPE CABLE TENSIONER

Model T804, Swage design stainless steel cable tensioner for diameter 5mm and 6mm cable:

Model T801, stainless steel cable tensioner for diameter 3mm and 4mm cable:

Model T802, stainless steel cable tensioner for diameter 5mm and 6mm cable:

Model T807A, stainless steel cable tensioner for diameter 3mm cable:

**Project Photos:** 