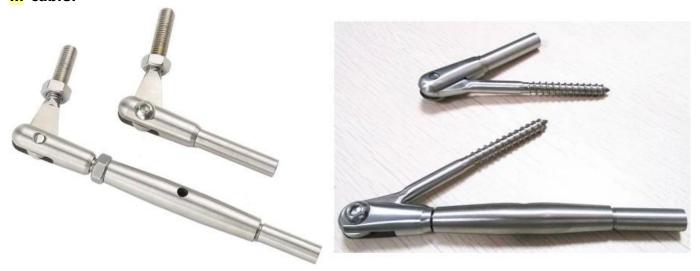

### SWAGELESS TYPE CABLE TENSIONER

Model T804, Swage design stainless steel cable tensioner for diameter 5mm and 6mm cable:

Model T801, stainless steel cable tensioner for diameter 3mm and 4mm cable:

Model T802, stainless steel cable tensioner for diameter 5mm and 6mm cable:

Model T807A, stainless steel cable tensioner for diameter 3mm cable:

**Project Photos:** 