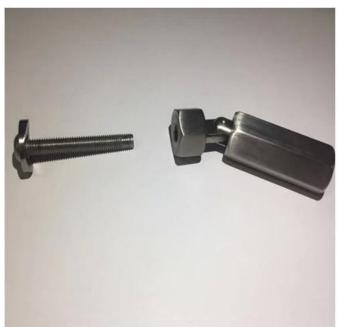

Model T803, Swageless design stainless steel cable tensioner for diameter 4mm and 5mm cable:

### SWAGELESS TYPE CABLE TENSIONER

Model T804, Swage design stainless steel cable tensioner for diameter 5mm and 6mm cable:

Model T801, stainless steel cable tensioner for diameter 3mm and 4mm cable:

Model T802, stainless steel cable tensioner for diameter 5mm and 6mm cable: