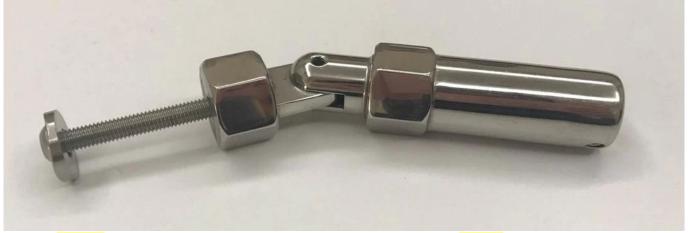

### SWAGELESS TYPE CABLE TENSIONER

Model T804, Swage design stainless steel cable tensioner for diameter 5mm and 6mm cable:

Model T801, stainless steel cable tensioner for diameter 3mm and 4mm cable:

Model T802, stainless steel cable tensioner for diameter 5mm and 6mm cable:

Model T807A, stainless steel cable tensioner for diameter 3mm cable:

**Project Photos:** 