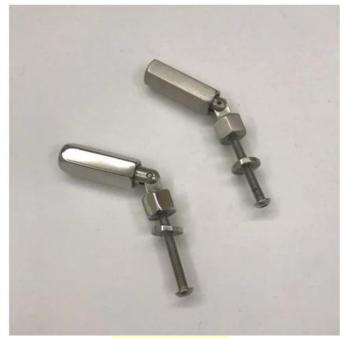

### SWAGELESS TYPE CABLE TENSIONER

Model T804, Swage design stainless steel cable tensioner for diameter 5mm and 6mm cable:

Model T801, stainless steel cable tensioner for diameter 3mm and 4mm cable:

Model T802, stainless steel cable tensioner for diameter 5mm and 6mm cable:

Model T807A, stainless steel cable tensioner for diameter 3mm cable:

**Project Photos:** 