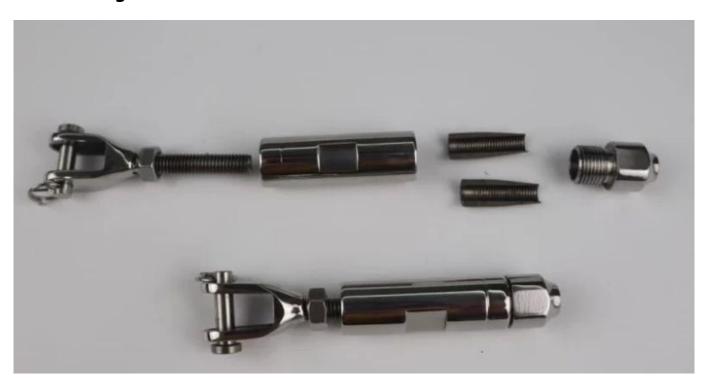

Model T803, Swageless design stainless steel cable tensioner for diameter 4mm and 5mm cable:

### SWAGELESS TYPE CABLE TENSIONER

Model T804, Swage design stainless steel cable tensioner for diameter 5mm and 6mm cable:

Model T801, stainless steel cable tensioner for diameter 3mm and 4mm cable:

Model T802, stainless steel cable tensioner for diameter 5mm and 6mm cable:

Model T807A, stainless steel cable tensioner for diameter 3mm cable:

**Project Photos:** 