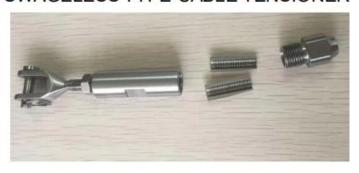

### SWAGELESS TYPE CABLE TENSIONER

Model T804, Swage design stainless steel cable tensioner for diameter 5mm and 6mm cable:

Model T801, stainless steel cable tensioner for diameter 3mm and 4mm cable:

Model T802, stainless steel cable tensioner for diameter 5mm and 6mm cable: