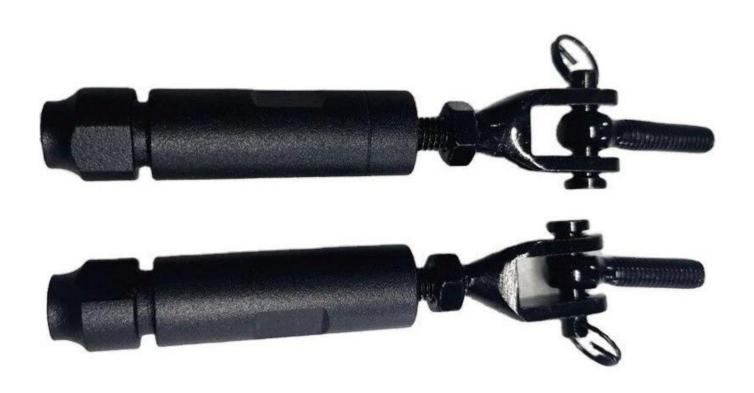

### SWAGELESS TYPE CABLE TENSIONER

Model T804, Swage design stainless steel cable tensioner for diameter 5mm and 6mm cable:

Model T801, stainless steel cable tensioner for diameter 3mm and 4mm cable:

Model T802, stainless steel cable tensioner for diameter 5mm and 6mm cable: