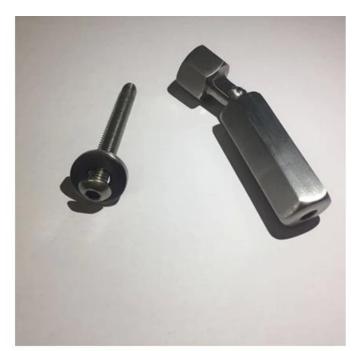

Model T803, Swageless design stainless steel cable tensioner for diameter 4mm and 5mm cable:

### SWAGELESS TYPE CABLE TENSIONER

Model T804, Swage design stainless steel cable tensioner for diameter 5mm and 6mm cable:

Model T801, stainless steel cable tensioner for diameter 3mm and 4mm cable:

Model T802, stainless steel cable tensioner for diameter 5mm and 6mm cable: