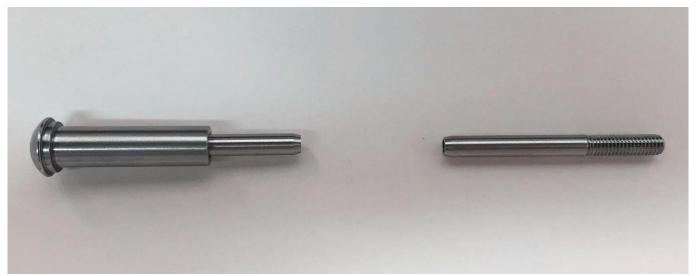

Model T803, Swageless design stainless steel cable tensioner for diameter 4mm and 5mm cable:

### SWAGELESS TYPE CABLE TENSIONER

Model T804, Swage design stainless steel cable tensioner for diameter 5mm and 6mm cable:

Model T801, stainless steel cable tensioner for diameter 3mm and 4mm cable:

Model T802, stainless steel cable tensioner for diameter 5mm and 6mm cable:

Model T807A, stainless steel cable tensioner for diameter 3mm cable:

**Project Photos:** 