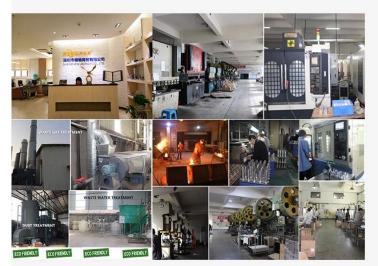

### **ABOUT US**

Shenzhen Launch Co., Ltd was established in 2004, located at Nanshan District, Shenzhen, and one hour by car from Hongkong International Airport. Our main products are high-grade building materials including stainless steel balustrade post, staircase handrail, balcony guardrail, swimming pool fence and other high-grade building materials. All the products are designed strictly according to the high-end market requirements. We have our own factory in Tangxia Town, Dongguan, with more than 50 sets of various precision equipments, such as CNC lathe, milling machine, punching machine, pipe cutter, argon welder, drilling machine, polisher, etc. which can provide customers with complete product processing services.