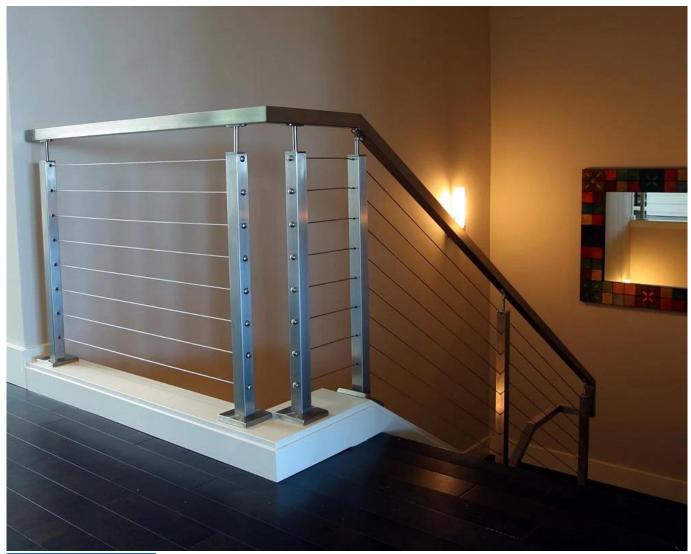

# Kebil Swageless 42" Cable Railing Deck Posts Balustrade Black Cable Wire Fittings

### **Technical specifications:**

| Product Name             | Kebil Swageless 42" Cable Railing Deck Posts Balustrade Black Cable Wire Fittings |
|--------------------------|-----------------------------------------------------------------------------------|
| Material                 | Stainless steel 304 or 316                                                        |
| Surface Treatment        | Mirror polished or satin brushed                                                  |
| For cable diameter       | 3mm, 4mm, 5mm or 6mm                                                              |
| Dimension of round post  | Diameter 50.8mm, tube wall thickness 1.5mm                                        |
| Dimension of square post | 50*50(mm), tube wall thickness 1.5mm                                              |
| Handrail                 | Round diameter 50.8mm, square 50*25(mm)                                           |
| Installation             | Self tapping / Explosion bolts / Screws                                           |
| Mounting                 | Floor mounted / side mounted                                                      |
| Application              | Balcony, deck, porch, terrace, stair, mall handrail / railings                    |
| Accessories              | Full set accessories available                                                    |

Model T807A, stainless steel cable tensioner for diameter 3mm cable:

**Project Photos:** 