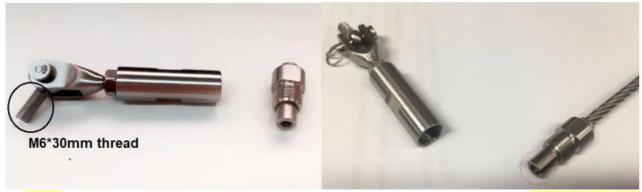

Model T803, Swageless design stainless steel cable tensioner for diameter 4mm and 5mm cable:

### SWAGELESS TYPE CABLE TENSIONER

Model T804, Swage design stainless steel cable tensioner for diameter 5mm and 6mm cable:

Model T801, stainless steel cable tensioner for diameter 3mm and 4mm cable:

Model T802, stainless steel cable tensioner for diameter 5mm and 6mm cable: