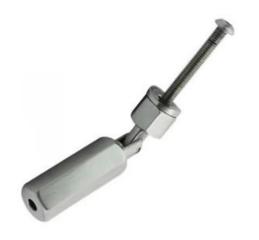

### SWAGELESS TYPE CABLE TENSIONER

Model T804, Swage design stainless steel cable tensioner for diameter 5mm and 6mm cable:

Model T801, stainless steel cable tensioner for diameter 3mm and 4mm cable:

Model T802, stainless steel cable tensioner for diameter 5mm and 6mm cable: