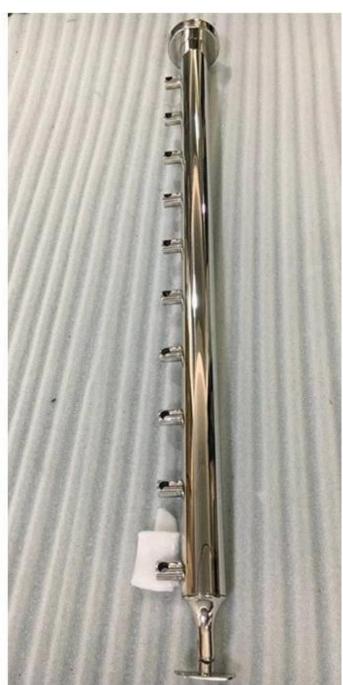

## **Product Specifications:**

| Product Name           | Kebil Terrace Stainless Steel Balustrade Balcony Rod Bar<br>Railing          |
|------------------------|------------------------------------------------------------------------------|
| Material               | Stainless steel 316                                                          |
| Finish                 | Mirror polished or satin brushed                                             |
| Size                   | Φ50.8*H1100(mm)                                                              |
| Crossbar/Rod dimension | Diameter 12mm                                                                |
| Handrail               | Available                                                                    |
| Installation           | self tapping / Explosion bolts / Screws                                      |
| Mounting               | top mounted / fascia mounted                                                 |
| Application            | balcony railing, deck railing, porch railing, terrace railing, stair railing |
| Fittings               | All casting and solid                                                        |

## **Products Show**