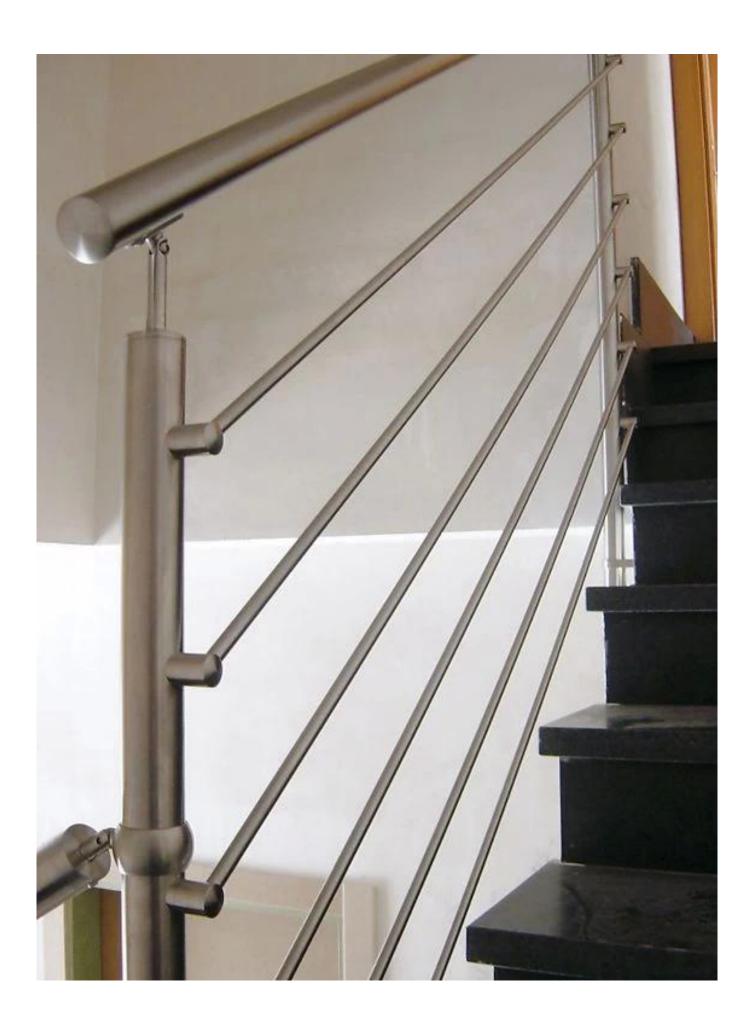

|
| Size                   | Φ50.8*H1100(mm)                                                              |
| Crossbar/Rod dimension | Diameter 12mm                                                                |
| Handrail               | Available                                                                    |
| Installation           | self tapping / Explosion bolts / Screws                                      |
| Mounting               | top mounted / fascia mounted                                                 |
| Application            | balcony railing, deck railing, porch railing, terrace railing, stair railing |
| Fittings               | All casting and solid                                                        |

## **Products Show**

























## Packing & Delivery:

Packing Details:

EPE+Inner box+Carton; Wood frame.

It can be changed as per clients' requirement.

Lead time: 10-15 workdays upon receiving of desposit.

Contact:

Email: sales03@launch-china.cn

HP/WhatsApp/WeChat: +8613686807796