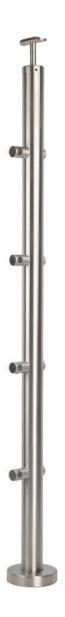

## **Product Specifications:**

| Product Name           | Kebil Terrace Stainless Steel Balustrade Balcony Rod Bar<br>Railing          |
|------------------------|------------------------------------------------------------------------------|
| Material               | Stainless steel 316                                                          |
| Finish                 | Mirror polished or satin brushed                                             |
| Size                   | Φ50.8*H1100(mm)                                                              |
| Crossbar/Rod dimension | Diameter 12mm                                                                |
| Handrail               | Available                                                                    |
| Installation           | self tapping / Explosion bolts / Screws                                      |
| Mounting               | top mounted / fascia mounted                                                 |
| Application            | balcony railing, deck railing, porch railing, terrace railing, stair railing |
| Fittings               | All casting and solid                                                        |

## **Products Show**