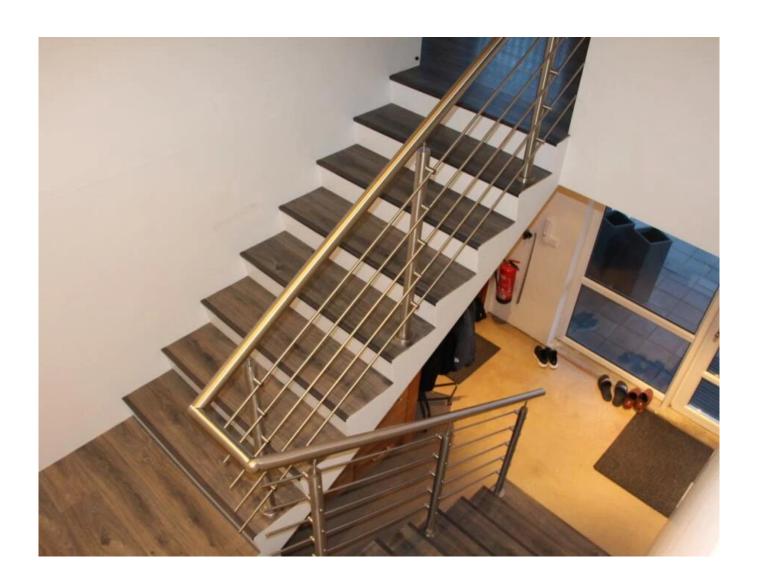

|
| Size                   | Φ50.8*H1100(mm)                                                              |
| Crossbar/Rod dimension | Diameter 12mm                                                                |
| Handrail               | Available                                                                    |
| Installation           | self tapping / Explosion bolts / Screws                                      |
| Mounting               | top mounted / fascia mounted                                                 |
| Application            | balcony railing, deck railing, porch railing, terrace railing, stair railing |
| Fittings               | All casting and solid                                                        |

## **Products Show**

























## Packing & Delivery:

Packing Details:

EPE+Inner box+Carton; Wood frame.

It can be changed as per clients' requirement.

Lead time: 10-15 workdays upon receiving of desposit.

Contact:

Email: sales03@launch-china.cn

HP/WhatsApp/WeChat: +8613686807796