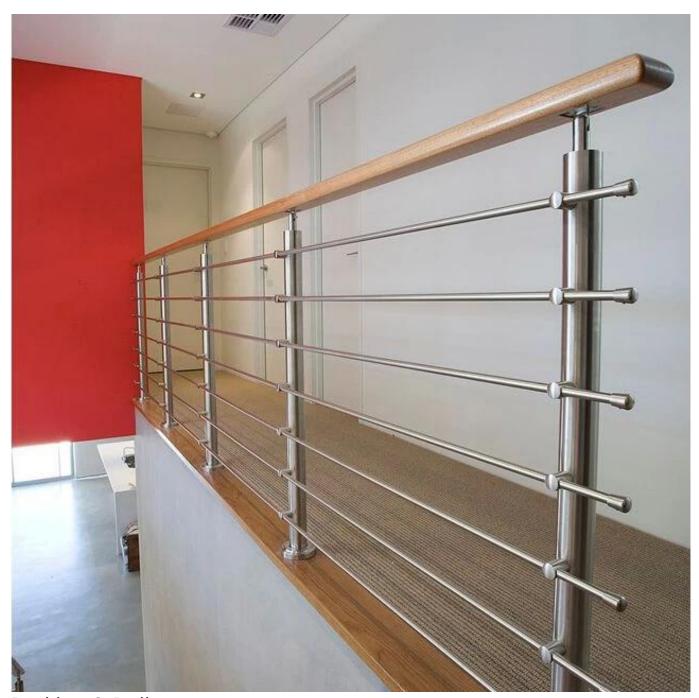

|
| Size                   | Φ50.8*H1100(mm)                                                              |
| Crossbar/Rod dimension | Diameter 12mm                                                                |
| Handrail               | Available                                                                    |
| Installation           | self tapping / Explosion bolts / Screws                                      |
| Mounting               | top mounted / fascia mounted                                                 |
| Application            | balcony railing, deck railing, porch railing, terrace railing, stair railing |
| Fittings               | All casting and solid                                                        |

## **Products Show**

























## Packing & Delivery:

Packing Details:

EPE+Inner box+Carton; Wood frame.

It can be changed as per clients' requirement.

Lead time: 10-15 workdays upon receiving of desposit.

Contact:

Email: sales03@launch-china.cn

HP/WhatsApp/WeChat: +8613686807796