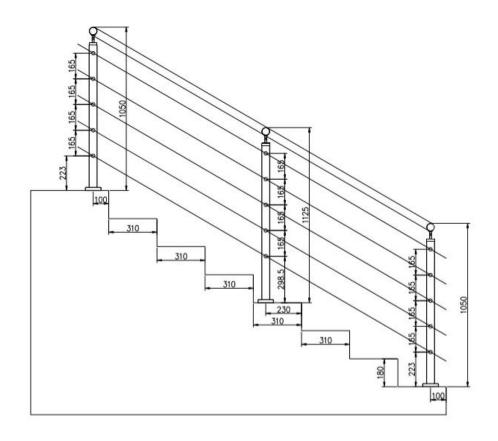

## **Product Specifications:**

| Product Name           | Kebil Terrace Stainless Steel Balustrade Balcony Rod Bar<br>Railing          |
|------------------------|------------------------------------------------------------------------------|
| Material               | Stainless steel 316                                                          |
| Finish                 | Mirror polished or satin brushed                                             |
| Size                   | Φ50.8*H1100(mm)                                                              |
| Crossbar/Rod dimension | Diameter 12mm                                                                |
| Handrail               | Available                                                                    |
| Installation           | self tapping / Explosion bolts / Screws                                      |
| Mounting               | top mounted / fascia mounted                                                 |
| Application            | balcony railing, deck railing, porch railing, terrace railing, stair railing |
| Fittings               | All casting and solid                                                        |

## **Products Show**