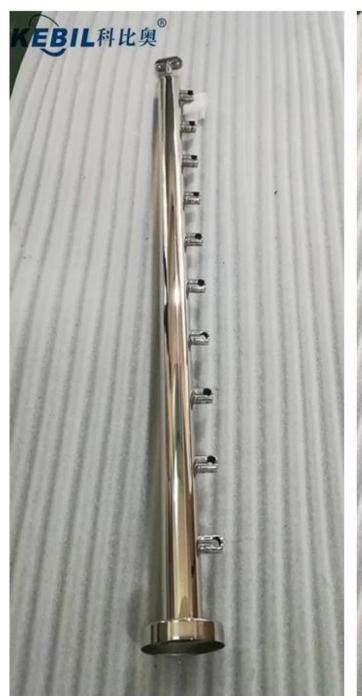

## **Product Specifications:**

| Product Name           | Kebil Terrace Stainless Steel Balustrade Balcony Rod Bar<br>Railing          |
|------------------------|------------------------------------------------------------------------------|
| Material               | Stainless steel 316                                                          |
| Finish                 | Mirror polished or satin brushed                                             |
| Size                   | Φ50.8*H1100(mm)                                                              |
| Crossbar/Rod dimension | Diameter 12mm                                                                |
| Handrail               | Available                                                                    |
| Installation           | self tapping / Explosion bolts / Screws                                      |
| Mounting               | top mounted / fascia mounted                                                 |
| Application            | balcony railing, deck railing, porch railing, terrace railing, stair railing |
| Fittings               | All casting and solid                                                        |

## **Products Show**