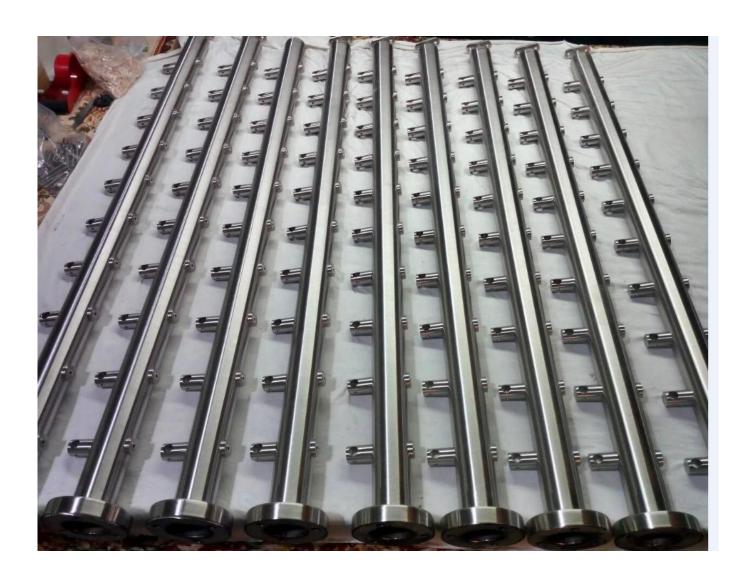

## Packing & Delivery:

Packing Details:

EPE+Inner box+Carton; Wood frame.

It can be changed as per clients' requirement.

Lead time: 10-15 workdays upon receiving of desposit.

Contact:

Email: sales03@launch-china.cn