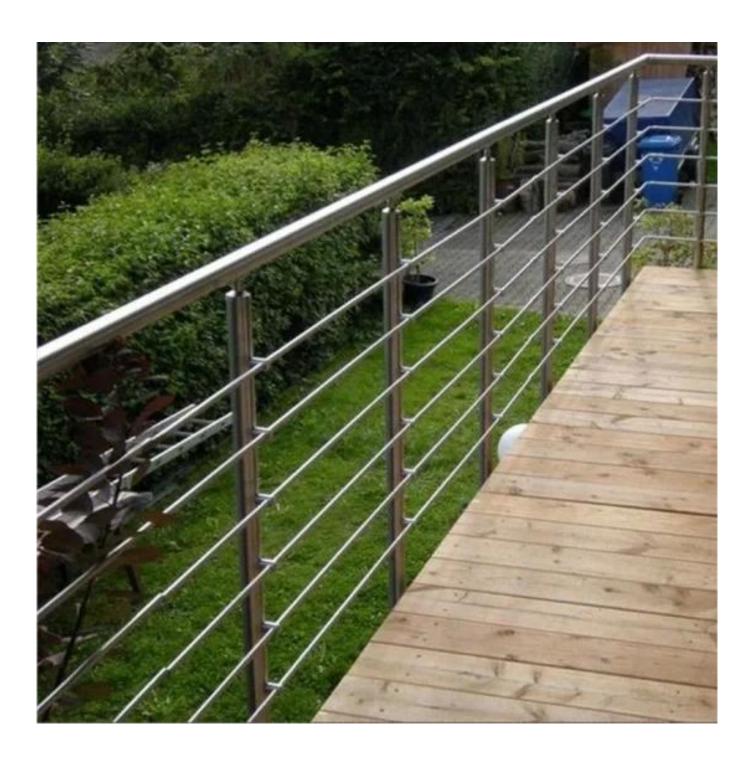

## **Product Specifications:**

| Product Name           | Kebil Terrace Stainless Steel Balustrade Balcony Rod Bar<br>Railing          |
|------------------------|------------------------------------------------------------------------------|
| Material               | Stainless steel 316                                                          |
| Finish                 | Mirror polished or satin brushed                                             |
| Size                   | Φ50.8*H1100(mm)                                                              |
| Crossbar/Rod dimension | Diameter 12mm                                                                |
| Handrail               | Available                                                                    |
| Installation           | self tapping / Explosion bolts / Screws                                      |
| Mounting               | top mounted / fascia mounted                                                 |
| Application            | balcony railing, deck railing, porch railing, terrace railing, stair railing |
| Fittings               | All casting and solid                                                        |

## **Products Show**