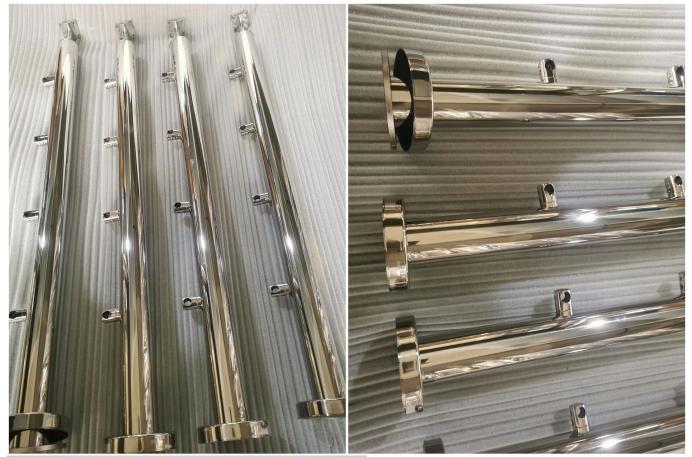

## Product Specifications:

| Product Name           | LED Light Balustrade Handrails Balcony Stair Deck Railing<br>Stainless Steel Railing Rod Railing |
|------------------------|--------------------------------------------------------------------------------------------------|
| Material               | Stainless steel 304 or 316 or 316L                                                               |
| Finish                 | Mirror polished or satin brushed or black powder                                                 |
| Size                   | Φ50.8 or 42.4mm*H1100(mm)                                                                        |
| Crossbar/Rod dimension | Diameter 12mm                                                                                    |
| Handrail               | Available                                                                                        |
| Installation           | self tapping / Explosion bolts / Screws                                                          |
| Mounting               | top mounted / fascia mounted                                                                     |
| Application            | balcony railing, deck railing, porch railing, terrace railing, stair railing                     |
| Fittings               | All casting and solid                                                                            |