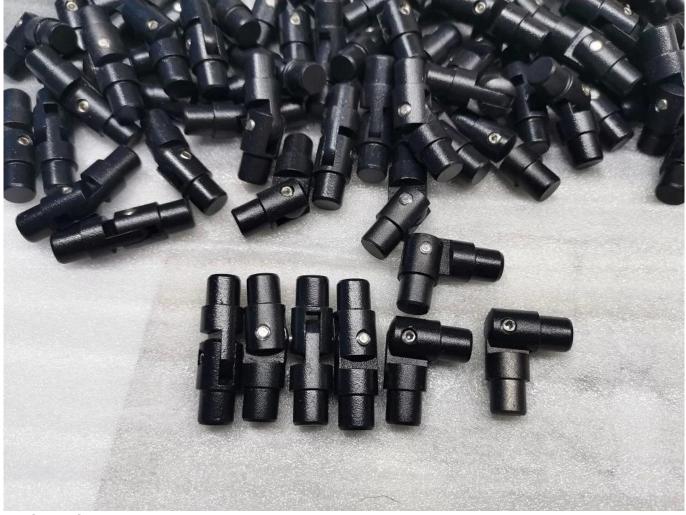

## Products Show

**Black Powder Coated Finish:** 

Project photos:

Packing & Delivery: Packing Details: EPE+Inner box+Carton; Wood frame. It can be changed as per clients' requirement. Lead time: 10-15 workdays upon receiving of desposit. Contact: Email: sales04@launch-china.cn