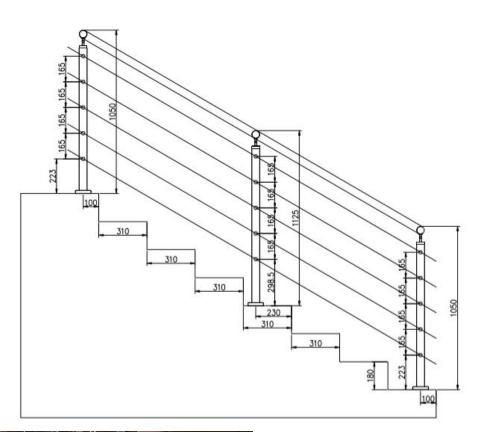

## Product Specifications:

| Product Name           | LED Light Balustrade Handrails Balcony Stair Deck Railing<br>Stainless Steel Railing Rod Railing |
|------------------------|--------------------------------------------------------------------------------------------------|
| Material               | Stainless steel 304 or 316 or 316L                                                               |
| Finish                 | Mirror polished or satin brushed or black powder                                                 |
| Size                   | Φ50.8 or 42.4mm*H1100(mm)                                                                        |
| Crossbar/Rod dimension | Diameter 12mm                                                                                    |
| Handrail               | Available                                                                                        |
| Installation           | self tapping / Explosion bolts / Screws                                                          |
| Mounting               | top mounted / fascia mounted                                                                     |
| Application            | balcony railing, deck railing, porch railing, terrace railing, stair railing                     |
| Fittings               | All casting and solid                                                                            |