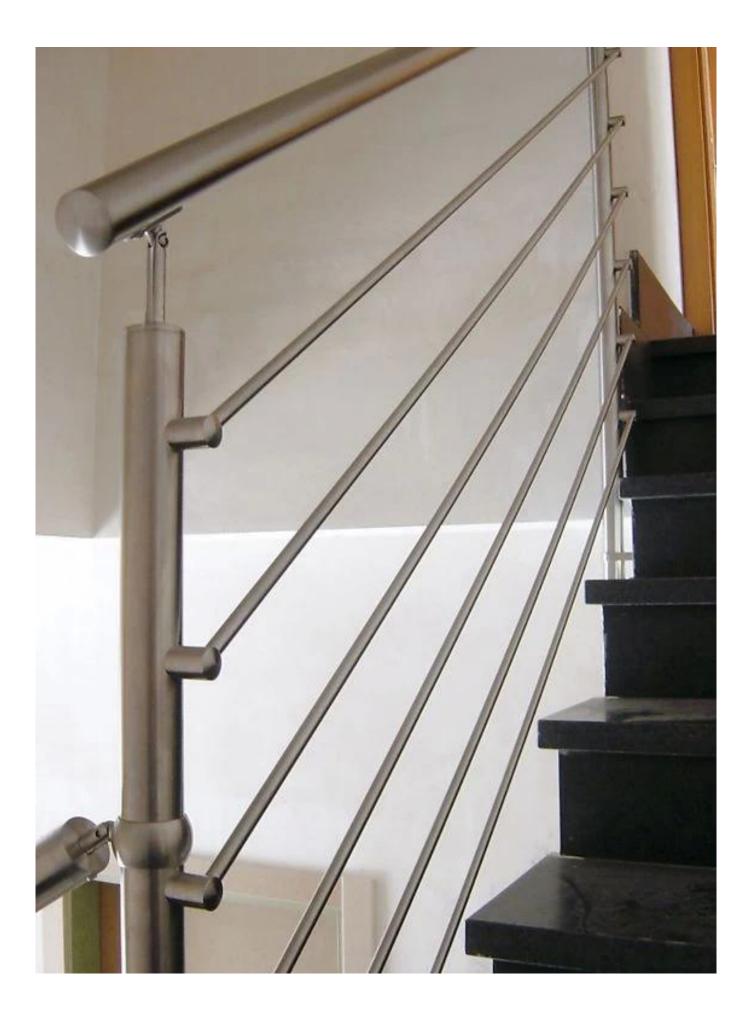

## Products Show

**Black Powder Coated Finish:** 

Project photos:

Packing & Delivery: Packing Details: EPE+Inner box+Carton; Wood frame. It can be changed as per clients' requirement. Lead time: 10-15 workdays upon receiving of desposit. Contact: Email: sales04@launch-china.cn