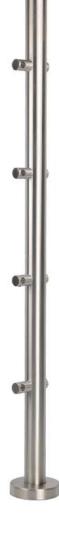

## Product Specifications:

| Product Name           | LED Light Balustrade Handrails Balcony Stair Deck Railing<br>Stainless Steel Railing Rod Railing |
|------------------------|--------------------------------------------------------------------------------------------------|
| Material               | Stainless steel 304 or 316 or 316L                                                               |
| Finish                 | Mirror polished or satin brushed or black powder                                                 |
| Size                   | Φ50.8 or 42.4mm*H1100(mm)                                                                        |
| Crossbar/Rod dimension | Diameter 12mm                                                                                    |
| Handrail               | Available                                                                                        |
| Installation           | self tapping / Explosion bolts / Screws                                                          |
| Mounting               | top mounted / fascia mounted                                                                     |
| Application            | balcony railing, deck railing, porch railing, terrace railing, stair railing                     |
| Fittings               | All casting and solid                                                                            |