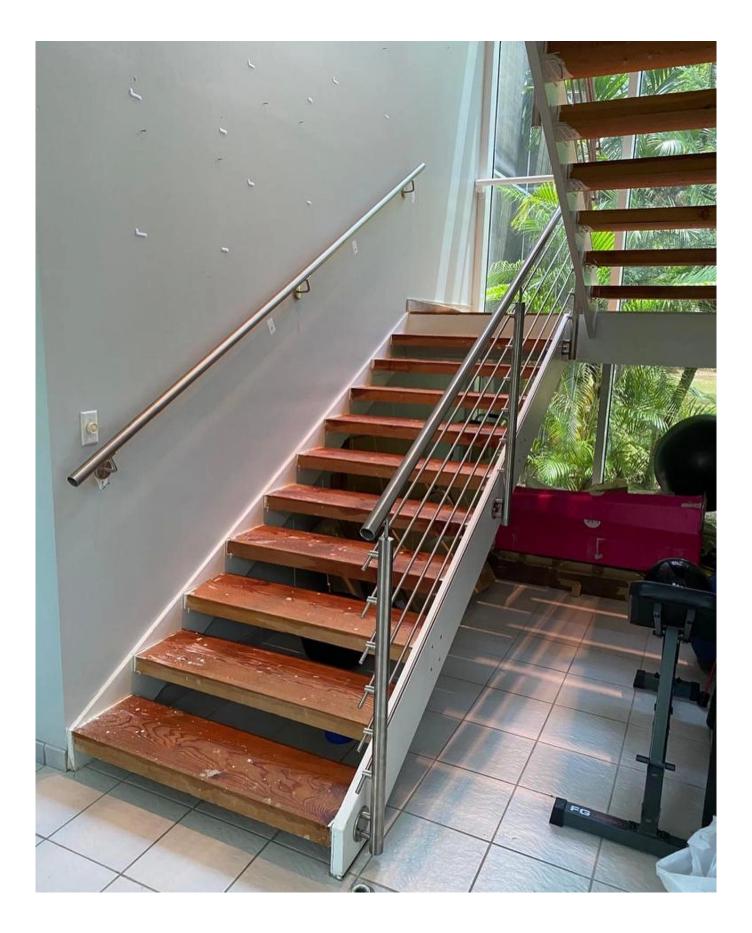

## Products Show

**Black Powder Coated Finish:** 

Project photos:

Packing & Delivery: Packing Details: EPE+Inner box+Carton; Wood frame. It can be changed as per clients' requirement. Lead time: 10-15 workdays upon receiving of desposit. Contact: Email: sales04@launch-china.cn