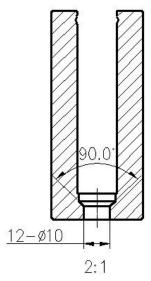

# installation

- 2) Glass railing aluminum U-channel details
- A. Glass railing U channel for 10-12mm glass

u channel:25\*80mm rubber channel:15\*70mm

- A set of U channel:
- -aluminum channel
- -rubber channel
- -screws fixing into ground
- bottom view top view side view