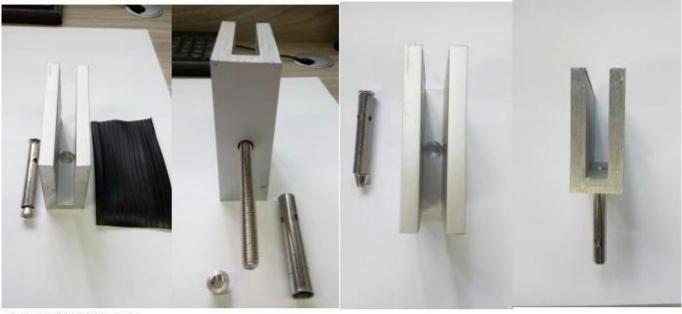

## **Aluminum U channel Destails**

1) Glass railing aluminum U-channel drawing and installation

# installation

- 2) Glass railing aluminum U-channel details
- A. Glass railing U channel for 10-12mm glass

u channel:25\*80mm rubber channel:15\*70mm

- A set of U channel:
- -aluminum channel
- -rubber channel
- -screws fixing into ground
- bottom view top view side view