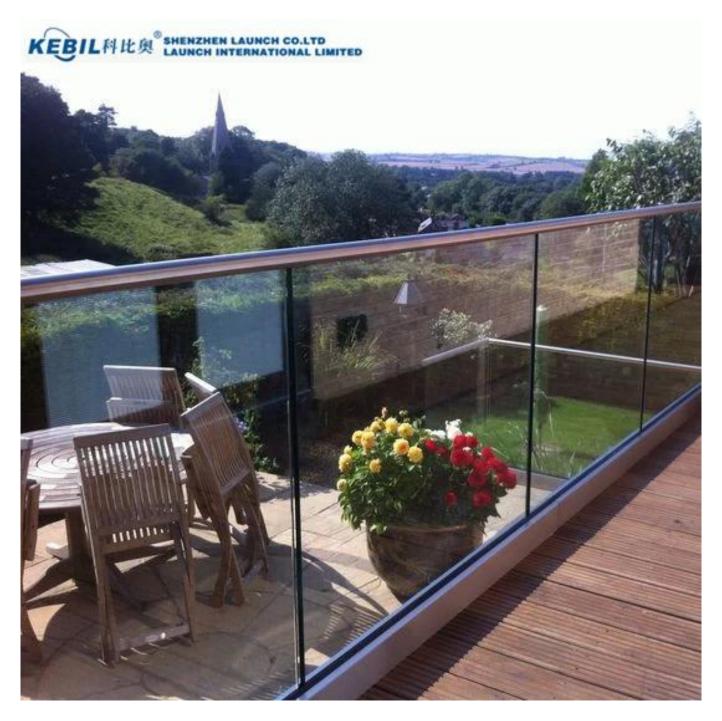

## Low Price Glass Railing Aluminum Profile U Base Channel

## **Product Description**

| Product Mame        | Low Price Glass Railing Aluminum Profile U Base Channel |
|---------------------|---------------------------------------------------------|
| Material            | Aluminum 6063 T5                                        |
| Finish              | Anodizing / powder coating                              |
| For Glass Thickness | 10-12mm glass                                           |
| Lenghth             | 4m per length or customer's length                      |
| Sold as a kit       | Including rubber channel and expansion bolts            |
| Mounting            | Floor mounting or core drill mounting                   |
| Size                | 35x80mm                                                 |
| Packaging Details   | Bubble bag - carton - pallet                            |
| Application         | Pool fence/balcony/deck/stairs U channel glass railing  |
| Factory Inspection  | Available                                               |
| Sample              | Available                                               |
| MOQ                 | One piece. You can order as per your job requirement.   |
| OEM & ODM Service   | Available                                               |

## Glass Railing Aluminum Profile U Base Channel Safety Package

Or packing as customer's requirements.

Glass Railing U-channel Projects