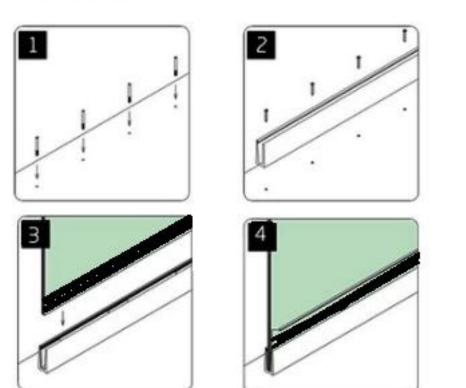

## Glass Railing Aluminum Profile U Base Channel Safety Package

Or packing as customer's requirements.

Glass Railing U-channel Projects