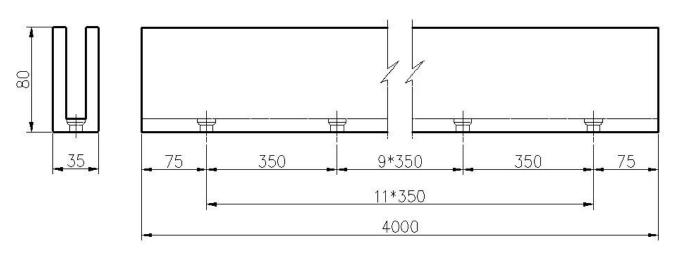

## **Aluminum U channel Destails**

1) Glass railing aluminum U-channel drawing and installation

# installation

- 2) Glass railing aluminum U-channel details
- A. Glass railing U channel for 10-12mm glass

u channel:25\*80mm rubber channel:15\*70mm

- A set of U channel:
- -aluminum channel
- -rubber channel
- -screws fixing into ground
- bottom view top view side view