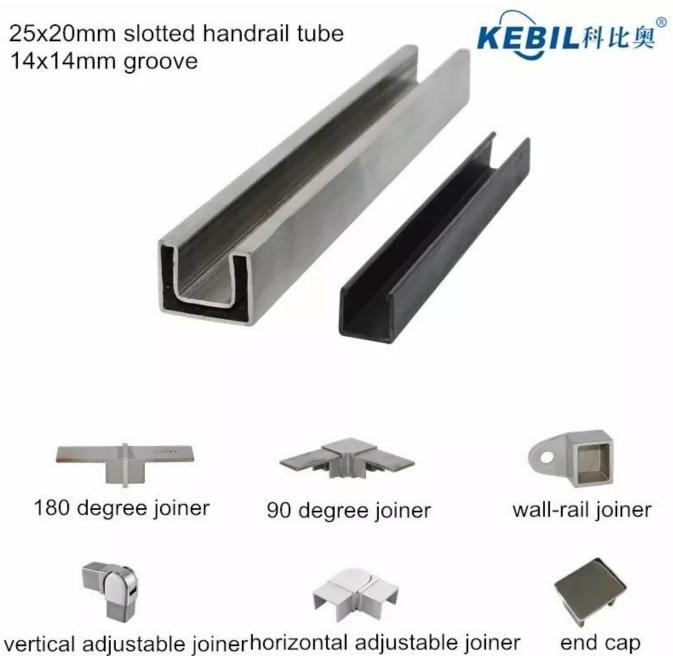

## **Related Products**

Stainless steel removeable top hand rail cover:

Dia25.4mm slotted handrail tube 14x14mm groove

180 degree joiner

90 degree joiner

wall-rail joiner

end cap