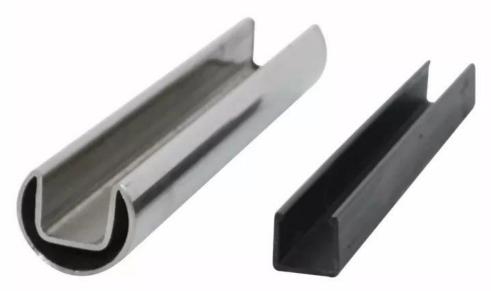

## **Aluminum U channel Destails**

1) Glass railing aluminum U-channel drawing and installation

# installation

- 2) Glass railing aluminum U-channel details
- A. Glass railing U channel for 10-12mm glass

u channel:25\*80mm rubber channel:15\*70mm

- A set of U channel:
- -aluminum channel
- -rubber channel
- -screws fixing into ground
- bottom view top view side view