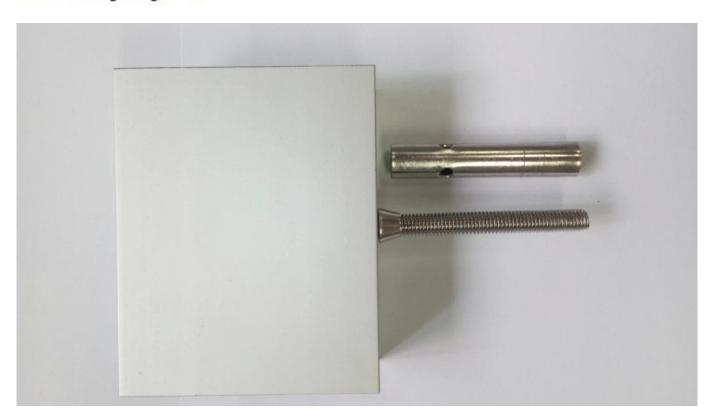

# installation

- 2) Glass railing aluminum U-channel details
- A. Glass railing U channel for 10-12mm glass

u channel:25\*80mm rubber channel:15\*70mm

- A set of U channel:
- -aluminum channel
- -rubber channel
- -screws fixing into ground
- bottom view top view side view