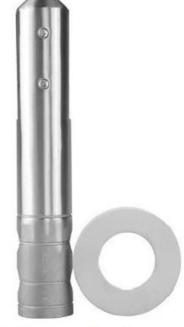

### Low Price Stainless Steel Railing Spigot 316 Glass Mini Post

| Product Name      | Low Price Stainless Steel Railing Spigot 316 Glass Mini Post                                                          |  |  |
|-------------------|-----------------------------------------------------------------------------------------------------------------------|--|--|
| Material          | Stainless Steel 316/2205                                                                                              |  |  |
| Sizes             | 50x50x160/50x50x180/280x50x50mm etc or as your request                                                                |  |  |
| Surface treatment | satin/mirror polished/ black matte                                                                                    |  |  |
| Consist           | square/round base plate spigot, square/round cover plate, grub screws,<br>one black rubber spacer, one pressure plate |  |  |
| MOQ               | MOQ 10 pcs                                                                                                            |  |  |
| ODM& OEM          | DDM& OEM Accept                                                                                                       |  |  |
| Delivery time     | Delivery time 10-15 days after deposit received                                                                       |  |  |
| Delivery term     | by ship, by air or by express                                                                                         |  |  |

#### Features:

Duplex 2205 Stainless Steel

Highly polished Mirror Finish (to 8K grit)

Deck Mount or Core Drill in Round or Square styles.

Includes Stainless Steel Cover Plate

Tested and approved to Australian Standards for both pool fencing and balustrading.

Holes are not required to be drilled into the glass as a friction clamp system is used The internal compression plates of the spigot tighten to clamp the glass panels firmly and securely.

Made specifically to fit 10mm -12mm thick glass

## Products details

Model: RCM

Mirror polished

Satin brushed