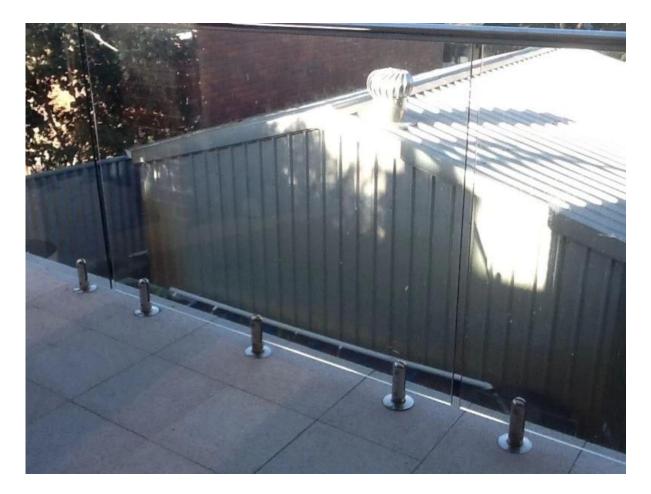

|  |  |
| Delivery term     | by ship, by air or by express                                                                                         |  |  |

#### Features:

Duplex 2205 Stainless Steel

Highly polished Mirror Finish (to 8K grit)

Deck Mount or Core Drill in Round or Square styles.

Includes Stainless Steel Cover Plate

Tested and approved to Australian Standards for both pool fencing and balustrading.

Holes are not required to be drilled into the glass as a friction clamp system is used The internal compression plates of the spigot tighten to clamp the glass panels firmly and securely.

Made specifically to fit 10mm -12mm thick glass

## Products details

Model: RCM



Mirror polished



Satin brushed

# Project photos





# Strength test report

Results Summary

(For details of individual tests, refer to the tables on the following pages.)

| D        | Item/Heat No. | Dimensions/Type/Details                                 | Finish | Overall<br>Assessment |
|----------|---------------|---------------------------------------------------------|--------|-----------------------|
| 14117/01 | SSBM316       | 180mm High, 50mm Square, Base Plate 316 Stainless steel | 316L   | COMPLIES              |

#### Remarks

After completion of the testing, the spigot was found to be in sound condition with no breakage, tearing or signs of fracture and no looseness of the fixings.

N L

Colin Lorrimar Metallurgical Testing Manager



Accreditation No: Accredited for compliance with ISO/IEC 17025

# Dreawing



Certificati