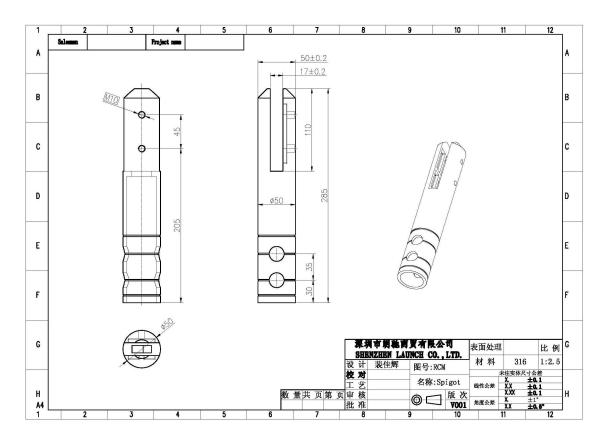

### Low Price Stainless Steel Railing Spigot 316 Glass Mini Post

| Product Name      | Low Price Stainless Steel Railing Spigot 316 Glass Mini Post                                                          |  |  |
|-------------------|-----------------------------------------------------------------------------------------------------------------------|--|--|
| Material          | Stainless Steel 316/2205                                                                                              |  |  |
| Sizes             | 50x50x160/50x50x180/280x50x50mm etc or as your request                                                                |  |  |
| Surface treatment | satin/mirror polished/ black matte                                                                                    |  |  |
| Consist           | square/round base plate spigot, square/round cover plate, grub screws,<br>one black rubber spacer, one pressure plate |  |  |
| MOQ               | MOQ 10 pcs                                                                                                            |  |  |
| ODM& OEM          | DDM& OEM Accept                                                                                                       |  |  |
| Delivery time     | Delivery time 10-15 days after deposit received                                                                       |  |  |
| Delivery term     | by ship, by air or by express                                                                                         |  |  |

#### Features:

Duplex 2205 Stainless Steel

Highly polished Mirror Finish (to 8K grit)

Deck Mount or Core Drill in Round or Square styles.

Includes Stainless Steel Cover Plate

Tested and approved to Australian Standards for both pool fencing and balustrading.

Holes are not required to be drilled into the glass as a friction clamp system is used The internal compression plates of the spigot tighten to clamp the glass panels firmly and securely.

Made specifically to fit 10mm -12mm thick glass

## Products details

Model: RCM

Mirror polished

Satin brushed