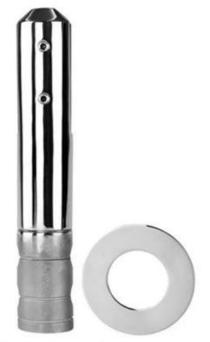

### Low Price Stainless Steel Railing Spigot 316 Glass Mini Post

| Product Name      | Low Price Stainless Steel Railing Spigot 316 Glass Mini Post                                                          |  |  |
|-------------------|-----------------------------------------------------------------------------------------------------------------------|--|--|
| Material          | Stainless Steel 316/2205                                                                                              |  |  |
| Sizes             | 50x50x160/50x50x180/280x50x50mm etc or as your request                                                                |  |  |
| Surface treatment | satin/mirror polished/ black matte                                                                                    |  |  |
| Consist           | square/round base plate spigot, square/round cover plate, grub screws,<br>one black rubber spacer, one pressure plate |  |  |
| MOQ               | MOQ 10 pcs                                                                                                            |  |  |
| ODM& OEM          | DDM& OEM Accept                                                                                                       |  |  |
| Delivery time     | Delivery time 10-15 days after deposit received                                                                       |  |  |
| Delivery term     | by ship, by air or by express                                                                                         |  |  |

#### Features:

Duplex 2205 Stainless Steel

Highly polished Mirror Finish (to 8K grit)

Deck Mount or Core Drill in Round or Square styles.

Includes Stainless Steel Cover Plate

Tested and approved to Australian Standards for both pool fencing and balustrading.

Holes are not required to be drilled into the glass as a friction clamp system is used The internal compression plates of the spigot tighten to clamp the glass panels firmly and securely.

Made specifically to fit 10mm -12mm thick glass

## Products details

Model: RCM

Mirror polished

Satin brushed