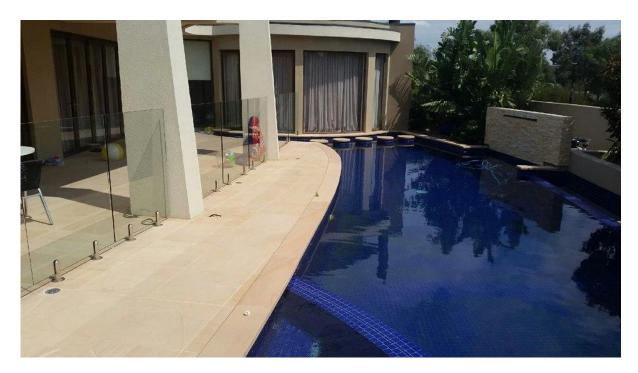

|  |  |
| Delivery term     | by ship, by air or by express                                                                                         |  |  |

#### Features:

Duplex 2205 Stainless Steel

Highly polished Mirror Finish (to 8K grit)

Deck Mount or Core Drill in Round or Square styles.

Includes Stainless Steel Cover Plate

Tested and approved to Australian Standards for both pool fencing and balustrading.

Holes are not required to be drilled into the glass as a friction clamp system is used The internal compression plates of the spigot tighten to clamp the glass panels firmly and securely.

Made specifically to fit 10mm -12mm thick glass

## Products details

Model: RCM



Mirror polished



Satin brushed

# Project photos





# Strength test report

Results Summary

(For details of individual tests, refer to the tables on the following pages.)

| D        | Item/Heat No. | Dimensions/Type/Details                                 | Finish | Overall<br>Assessment |
|----------|---------------|---------------------------------------------------------|--------|-----------------------|
| 14117/01 | SSBM316       | 180mm High, 50mm Square, Base Plate 316 Stainless steel | 316L   | COMPLIES              |

#### Remarks

After completion of the testing, the spigot was found to be in sound condition with no breakage, tearing or signs of fracture and no looseness of the fixings.

N L

Colin Lorrimar Metallurgical Testing Manager



Accreditation No: Accredited for compliance with ISO/IEC 17025

# Dreawing



Certifica