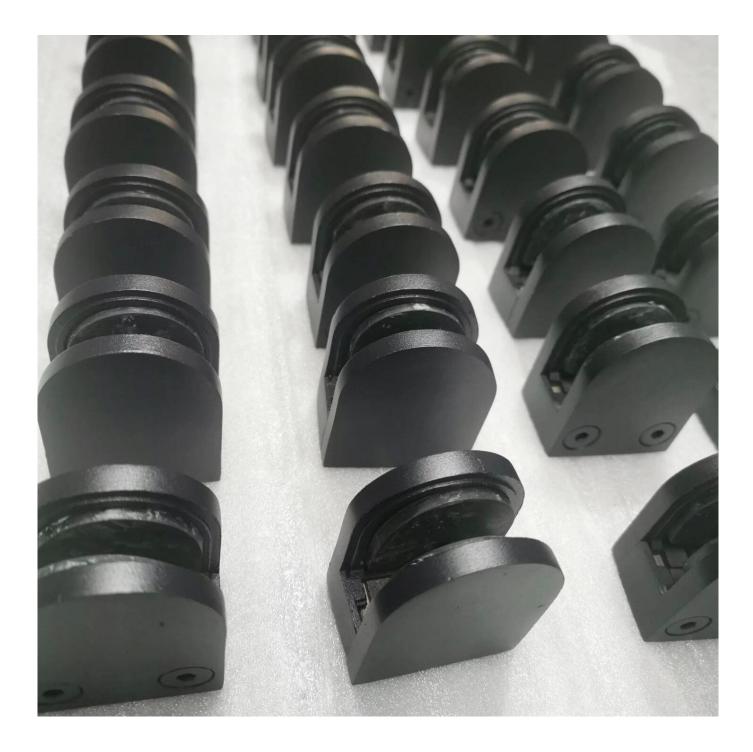

## Manufacturers Stainless Steel Glass Clip Glass Clamp Glass Holder

| Product Name<br>Brand<br>Material<br>Surface Treatment | Glass clamp G103<br>Kebil<br>Stainless steel 304, 316<br>Satin brushed, mirror polished, black, white, gold                                                                                                         |  |  |  |  |  |
|--------------------------------------------------------|---------------------------------------------------------------------------------------------------------------------------------------------------------------------------------------------------------------------|--|--|--|--|--|
| Package                                                | Individually In Plastic Bag, Standard Carton For Outer Packing                                                                                                                                                      |  |  |  |  |  |
| Certificate                                            | ISO 9001-2000                                                                                                                                                                                                       |  |  |  |  |  |
| Usage                                                  | <ul> <li>(1) For Construction And Handrail Use.</li> <li>(2) In Shopping Mall, House. Railing Glass Clamps</li> <li>Made Of Stainless Steel, Beautiful Outlook, Easy To Clean,Good</li> <li>Quality Etc.</li> </ul> |  |  |  |  |  |
| Features                                               |                                                                                                                                                                                                                     |  |  |  |  |  |
| Related Keywords                                       | Glass Clamp / Stainless Steel Glass Clamp / Stainless Steel Clamp /<br>Glass Balustrade Clamp / Glass Clip / Frameless Glass Clamp                                                                                  |  |  |  |  |  |
| Application                                            | Decoration, Widely Used On Stainless Steel Balustrade & Handrails.<br>Indoor Or Outdoor Decorations.                                                                                                                |  |  |  |  |  |
| Lead Time                                              | 2-4 weeks.                                                                                                                                                                                                          |  |  |  |  |  |
| ΜΟQ                                                    | 10 pieces.                                                                                                                                                                                                          |  |  |  |  |  |

Product Images:

Othe clamp type available

G102

G103/G104

G105

G108R

PV-90

CB-180