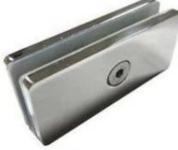

## Manufacturers Stainless Steel Glass Clip Glass Clamp Glass Holder

| Product Name<br>Brand<br>Material<br>Surface Treatment | Glass clamp G103<br>Kebil<br>Stainless steel 304, 316<br>Satin brushed, mirror polished, black, white, gold                                                                                                         |  |  |  |  |  |
|--------------------------------------------------------|---------------------------------------------------------------------------------------------------------------------------------------------------------------------------------------------------------------------|--|--|--|--|--|
| Package                                                | Individually In Plastic Bag, Standard Carton For Outer Packing                                                                                                                                                      |  |  |  |  |  |
| Certificate                                            | ISO 9001-2000                                                                                                                                                                                                       |  |  |  |  |  |
| Usage                                                  | <ul> <li>(1) For Construction And Handrail Use.</li> <li>(2) In Shopping Mall, House. Railing Glass Clamps</li> <li>Made Of Stainless Steel, Beautiful Outlook, Easy To Clean,Good</li> <li>Quality Etc.</li> </ul> |  |  |  |  |  |
| Features                                               |                                                                                                                                                                                                                     |  |  |  |  |  |
| Related Keywords                                       | Glass Clamp / Stainless Steel Glass Clamp / Stainless Steel Clamp /<br>Glass Balustrade Clamp / Glass Clip / Frameless Glass Clamp                                                                                  |  |  |  |  |  |
| Application                                            | Decoration, Widely Used On Stainless Steel Balustrade & Handrails.<br>Indoor Or Outdoor Decorations.                                                                                                                |  |  |  |  |  |
| Lead Time                                              | 2-4 weeks.                                                                                                                                                                                                          |  |  |  |  |  |
| ΜΟQ                                                    | 10 pieces.                                                                                                                                                                                                          |  |  |  |  |  |

Product Images:

Othe clamp type available

G102

G103/G104

G105

G108R

PV-90

CB-180