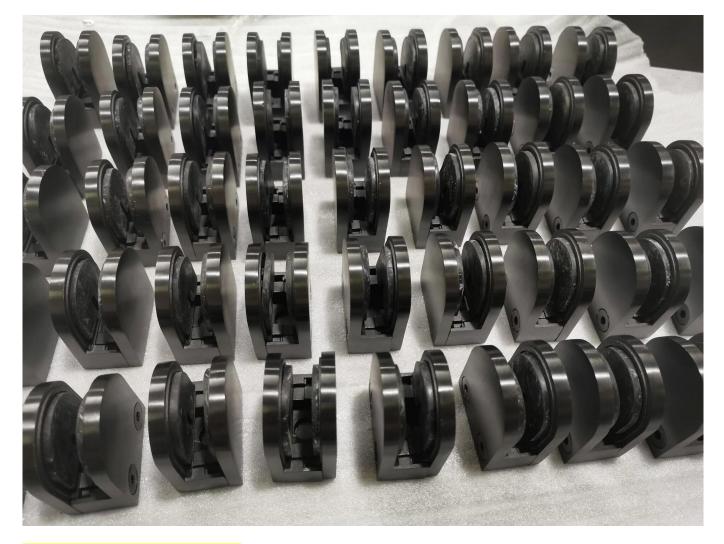

## Manufacturers Stainless Steel Glass Clip Glass Clamp Glass Holder

| Product Name<br>Brand<br>Material<br>Surface Treatment | Glass clamp G103<br>Kebil<br>Stainless steel 304, 316<br>Satin brushed, mirror polished, black, white, gold                                                                                                         |  |  |  |  |  |
|--------------------------------------------------------|---------------------------------------------------------------------------------------------------------------------------------------------------------------------------------------------------------------------|--|--|--|--|--|
| Package                                                | Individually In Plastic Bag, Standard Carton For Outer Packing                                                                                                                                                      |  |  |  |  |  |
| Certificate                                            | ISO 9001-2000                                                                                                                                                                                                       |  |  |  |  |  |
| Usage                                                  | <ul> <li>(1) For Construction And Handrail Use.</li> <li>(2) In Shopping Mall, House. Railing Glass Clamps</li> <li>Made Of Stainless Steel, Beautiful Outlook, Easy To Clean,Good</li> <li>Quality Etc.</li> </ul> |  |  |  |  |  |
| Features                                               |                                                                                                                                                                                                                     |  |  |  |  |  |
| Related Keywords                                       | Glass Clamp / Stainless Steel Glass Clamp / Stainless Steel Clamp /<br>Glass Balustrade Clamp / Glass Clip / Frameless Glass Clamp                                                                                  |  |  |  |  |  |
| Application                                            | Decoration, Widely Used On Stainless Steel Balustrade & Handrails.<br>Indoor Or Outdoor Decorations.                                                                                                                |  |  |  |  |  |
| Lead Time                                              | 2-4 weeks.                                                                                                                                                                                                          |  |  |  |  |  |
| ΜΟQ                                                    | 10 pieces.                                                                                                                                                                                                          |  |  |  |  |  |

Product Images:

Othe clamp type available

G102

G103/G104

G105

G108R

PV-90

CB-180