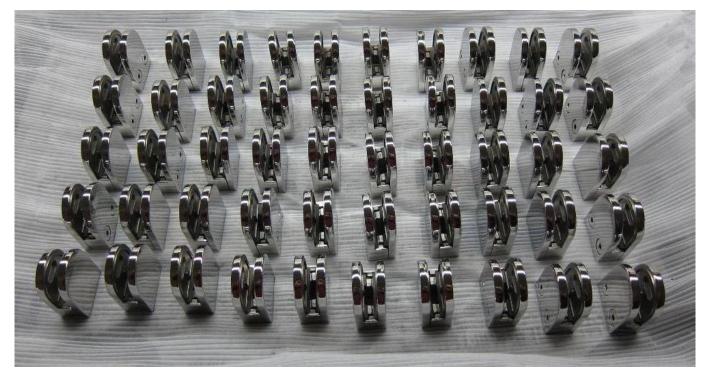

## Manufacturers Stainless Steel Glass Clip Glass Clamp Glass Holder

| Product Name<br>Brand<br>Material<br>Surface Treatment | Glass clamp G103<br>Kebil<br>Stainless steel 304, 316<br>Satin brushed, mirror polished, black, white, gold                                                                                                         |  |  |  |  |  |
|--------------------------------------------------------|---------------------------------------------------------------------------------------------------------------------------------------------------------------------------------------------------------------------|--|--|--|--|--|
| Package                                                | Individually In Plastic Bag, Standard Carton For Outer Packing                                                                                                                                                      |  |  |  |  |  |
| Certificate                                            | ISO 9001-2000                                                                                                                                                                                                       |  |  |  |  |  |
| Usage                                                  | <ul> <li>(1) For Construction And Handrail Use.</li> <li>(2) In Shopping Mall, House. Railing Glass Clamps</li> <li>Made Of Stainless Steel, Beautiful Outlook, Easy To Clean,Good</li> <li>Quality Etc.</li> </ul> |  |  |  |  |  |
| Features                                               |                                                                                                                                                                                                                     |  |  |  |  |  |
| Related Keywords                                       | Glass Clamp / Stainless Steel Glass Clamp / Stainless Steel Clamp /<br>Glass Balustrade Clamp / Glass Clip / Frameless Glass Clamp                                                                                  |  |  |  |  |  |
| Application                                            | Decoration, Widely Used On Stainless Steel Balustrade & Handrails.<br>Indoor Or Outdoor Decorations.                                                                                                                |  |  |  |  |  |
| Lead Time                                              | 2-4 weeks.                                                                                                                                                                                                          |  |  |  |  |  |
| ΜΟQ                                                    | 10 pieces.                                                                                                                                                                                                          |  |  |  |  |  |

Product Images:

Othe clamp type available

G102

G103/G104

G105

G108R

PV-90

CB-180