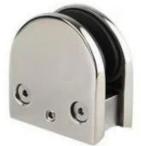

## Manufacturers Stainless Steel Glass Clip Glass Clamp Glass Holder

| Product Name<br>Brand<br>Material<br>Surface Treatment | Glass clamp G103<br>Kebil<br>Stainless steel 304, 316<br>Satin brushed, mirror polished, black, white, gold                                                                                                         |  |  |  |  |  |
|--------------------------------------------------------|---------------------------------------------------------------------------------------------------------------------------------------------------------------------------------------------------------------------|--|--|--|--|--|
| Package                                                | Individually In Plastic Bag, Standard Carton For Outer Packing                                                                                                                                                      |  |  |  |  |  |
| Certificate                                            | ISO 9001-2000                                                                                                                                                                                                       |  |  |  |  |  |
| Usage                                                  | <ul> <li>(1) For Construction And Handrail Use.</li> <li>(2) In Shopping Mall, House. Railing Glass Clamps</li> <li>Made Of Stainless Steel, Beautiful Outlook, Easy To Clean,Good</li> <li>Quality Etc.</li> </ul> |  |  |  |  |  |
| Features                                               |                                                                                                                                                                                                                     |  |  |  |  |  |
| Related Keywords                                       | Glass Clamp / Stainless Steel Glass Clamp / Stainless Steel Clamp /<br>Glass Balustrade Clamp / Glass Clip / Frameless Glass Clamp                                                                                  |  |  |  |  |  |
| Application                                            | Decoration, Widely Used On Stainless Steel Balustrade & Handrails.<br>Indoor Or Outdoor Decorations.                                                                                                                |  |  |  |  |  |
| Lead Time                                              | 2-4 weeks.                                                                                                                                                                                                          |  |  |  |  |  |
| ΜΟQ                                                    | 10 pieces.                                                                                                                                                                                                          |  |  |  |  |  |

Product Images:

Othe clamp type available

G102

G103/G104

G105

G108R

PV-90

CB-180