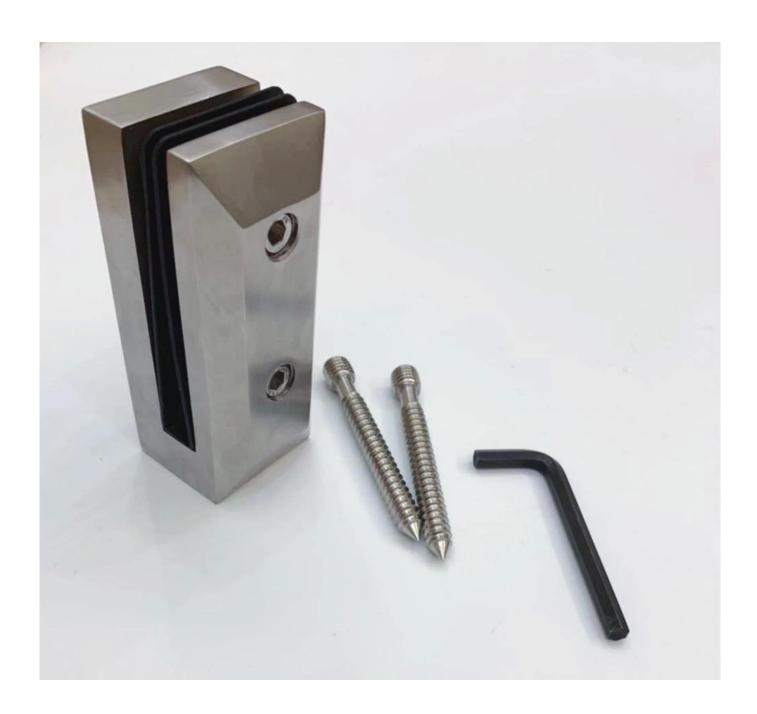

# **Handrail U Shaped Glass Clamp Spigots Destails.**

1) Handrail U Shaped Glass Clamp Spigots Shot Photos

2) Size of Handrail U Shaped Glass Clamp Spigots

3) Project photos of Handrail U Shaped Glass Clamp Spigots