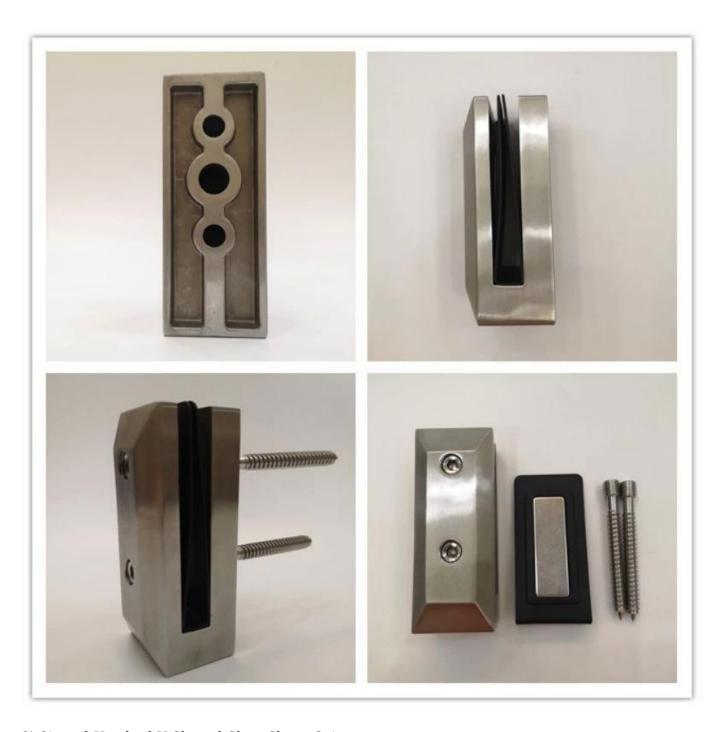

# **Handrail U Shaped Glass Clamp Spigots Destails.**

1) Handrail U Shaped Glass Clamp Spigots Shot Photos

2) Size of Handrail U Shaped Glass Clamp Spigots

3) Project photos of Handrail U Shaped Glass Clamp Spigots

# Security packaging for side mounted glass spigot

- 1. A piece in a bubble bag, then in a white box.
- 12 pieces in a cardboard cardboard.
- 2. Packaging as customer requirements.