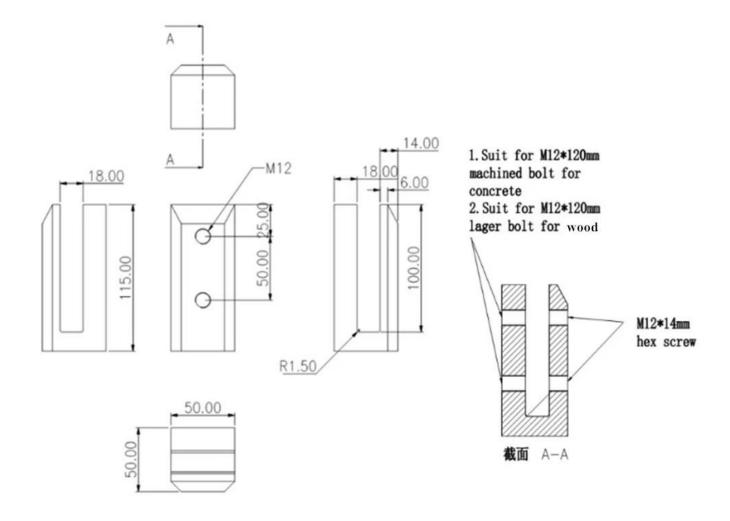

# **Handrail U Shaped Glass Clamp Spigots Destails.**

1) Handrail U Shaped Glass Clamp Spigots Shot Photos

2) Size of Handrail U Shaped Glass Clamp Spigots

3) Project photos of Handrail U Shaped Glass Clamp Spigots